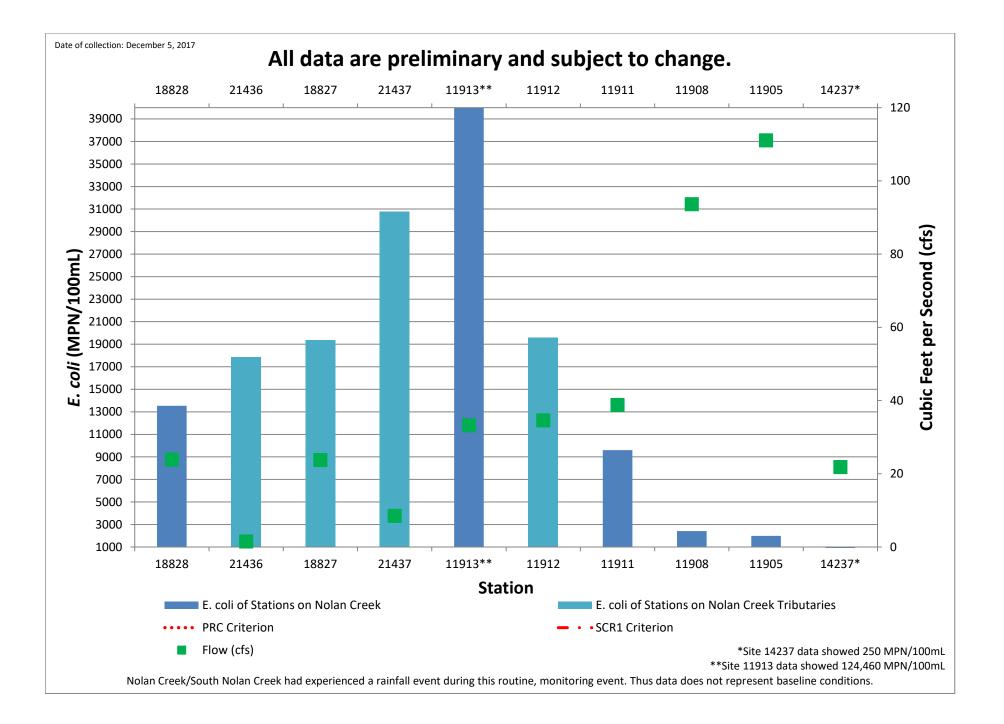

| Station ID | Station Description                                                                        | Latitude | Longitude |
|------------|--------------------------------------------------------------------------------------------|----------|-----------|
| 18828      | South Nolan Creek at 38th St in Killeen                                                    | 31.10809 | -97.70216 |
| 21436      | Long Branch just upstream of crossing of South<br>Nolan Creek at Twin Creek Dr in Killeen  | 31.10595 | -97.68936 |
| 18827      | South Nolan Creek at Twin Creek Dr in Killeen                                              | 31.10347 | -97.68785 |
| 21437      | Little Nolan Creek off US 190 in Killeen                                                   | 31.09714 | -97.69227 |
| 11913