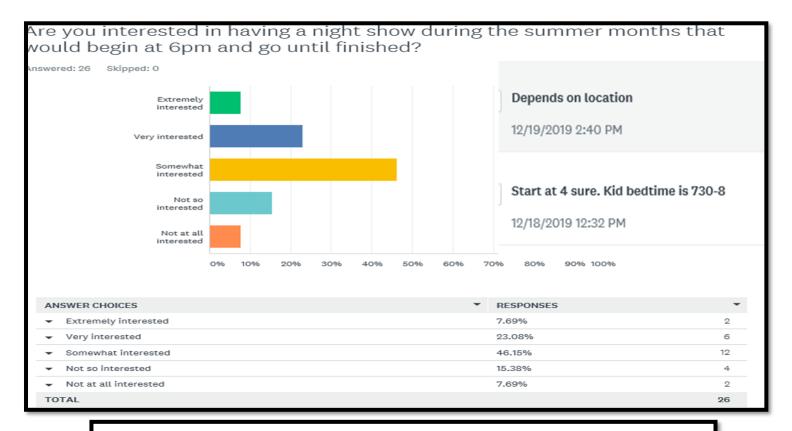

| 11/16/2019 |
| Pikes Peak RBA B                                                         | 11/16/2019 |
| Pikes Peak RBA Yth A                                                     | 11/16/2019 |
| Pikes Peak RBA Yth B                                                     | 11/16/2019 |
| Long's Peak RBA A                                                        | 12/7/2019  |
| Longs Peak RBA B                                                         | 12/7/2019  |
| Longs Peak RBA Yth A                                                     | 12/7/2019  |
| Longs Peak RBA Yth B                                                     | 12/7/2019  |

updated 01/29/2020

# RMHS Youth Show—Feedback Request

Survey sent out in December 2019 26 Responses











Provide any other information that you might think would be helpful in making this determination.

| I'm not a youth nor do I have any showing. I do support the idea of doing more for the yout 12/22/2019 10:22 AM                                                                                                                                                                | h at times that meet their schedules.  View respondent's answers Add t |  |
|--------------------------------------------------------------------------------------------------------------------------------------------------------------------------------------------------------------------------------------------------------------------------------|------------------------------------------------------------------------|-