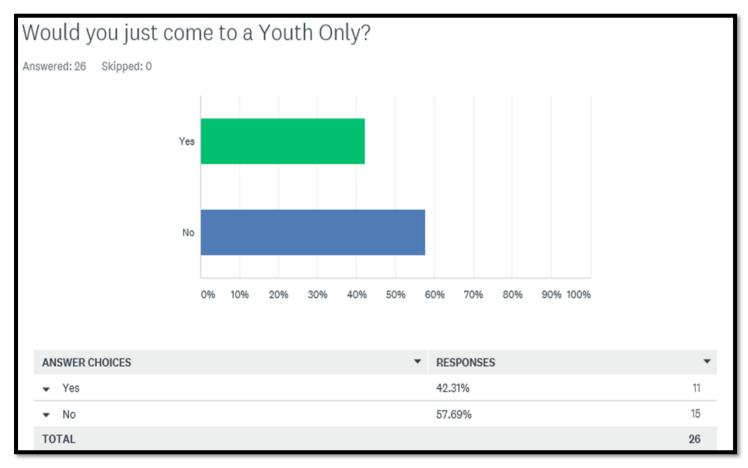

| 11/16/2019 |
| Pikes Peak RBA B                                                         | 11/16/2019 |
| Pikes Peak RBA Yth A                                                     | 11/16/2019 |
| Pikes Peak RBA Yth B                                                     | 11/16/2019 |
| Long's Peak RBA A                                                        | 12/7/2019  |
| Longs Peak RBA B                                                         | 12/7/2019  |
| Longs Peak RBA Yth A                                                     | 12/7/2019  |
| Longs Peak RBA Yth B                                                     | 12/7/2019  |

updated 01/29/2020

# RMHS Youth Show—Feedback Request

Survey sent out in December 2019 26 Responses











Provide any other information that you might think would be helpful in making this determination.

| I'm not a youth nor do I have any showing. I do support the idea of doing more for the yout 12/22/2019 10:22 AM                                                                                                                                                                | h at times that meet their schedules.  View respondent's answers Add t |  |
|--------------------------------------------------------------------------------------------------------------------------------------------------------------------------------------------------------------------------------------------------------------------------------|------------------------------------------------------------------