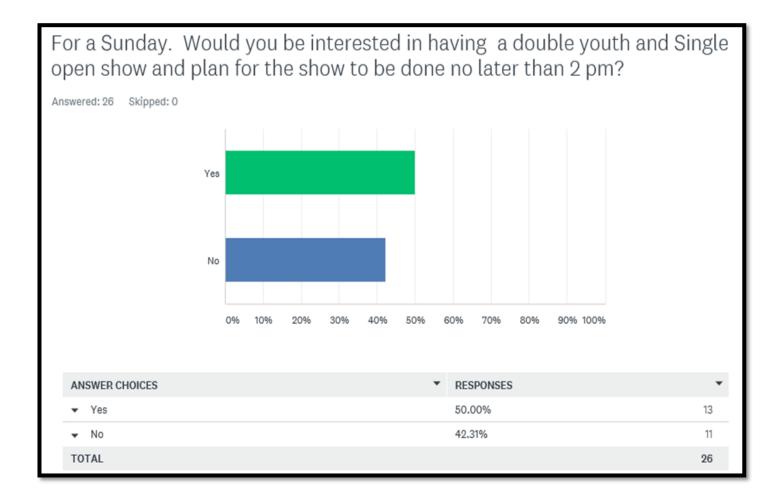

| 11/16/2019 |
| Pikes Peak RBA B                                                         | 11/16/2019 |
| Pikes Peak RBA Yth A                                                     | 11/16/2019 |
| Pikes Peak RBA Yth B                                                     | 11/16/2019 |
| Long's Peak RBA A                                                        | 12/7/2019  |
| Longs Peak RBA B                                                         | 12/7/2019  |
| Longs Peak RBA Yth A                                                     | 12/7/2019  |
| Longs Peak RBA Yth B                                                     | 12/7/2019  |

updated 01/29/2020

# RMHS Youth Show—Feedback Request

Survey sent out in December 2019 26 Responses











Provide any other information that you might think would be helpful in making this determination.

| I'm not a youth nor do I have any showing. I do support the idea of doing more for the yout 12/22/2019 10:22 AM                                                                                                                                                                | h at times that meet their schedules.  View respondent's answers Add t |  |
|--------------------------------------------------------------------------------------------------------------------------------------------------------------------------------------------------------------------------------------------------------------------------------|----------------------------------------------------------------------