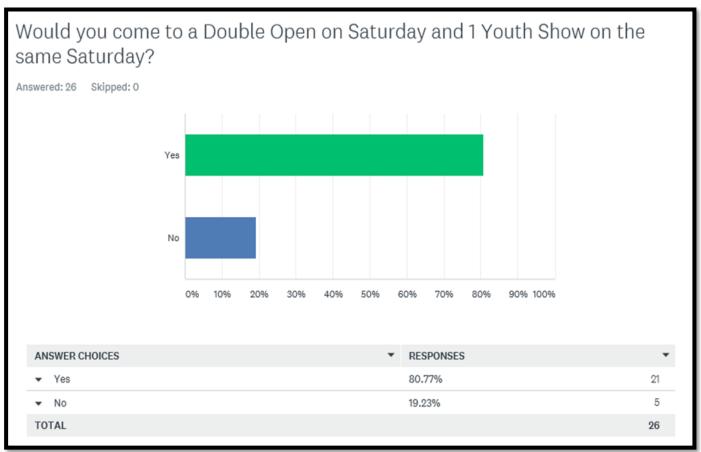

| 11/16/2019 |
| Pikes Peak RBA B                                                         | 11/16/2019 |
| Pikes Peak RBA Yth A                                                     | 11/16/2019 |
| Pikes Peak RBA Yth B                                                     | 11/16/2019 |
| Long's Peak RBA A                                                        | 12/7/2019  |
| Longs Peak RBA B                                                         | 12/7/2019  |
| Longs Peak RBA Yth A                                                     | 12/7/2019  |
| Longs Peak RBA Yth B                                                     | 12/7/2019  |

updated 01/29/2020

# RMHS Youth Show—Feedback Request

Survey sent out in December 2019 26 Responses











Provide any other information that you might think would be helpful in making this determination.

| I'm not a youth nor do I have any showing. I do support the idea of doing more for the yout 12/22/2019 10:22 AM                                                                                                                                                                | h at times that meet their schedules.  View respondent's answers Add t |  |
|--------------------------------------------------------------------------------------------------------------------------------------------------------------------------------------------------------------------------------------------------------------------------------|--------------------------------------------------------------------