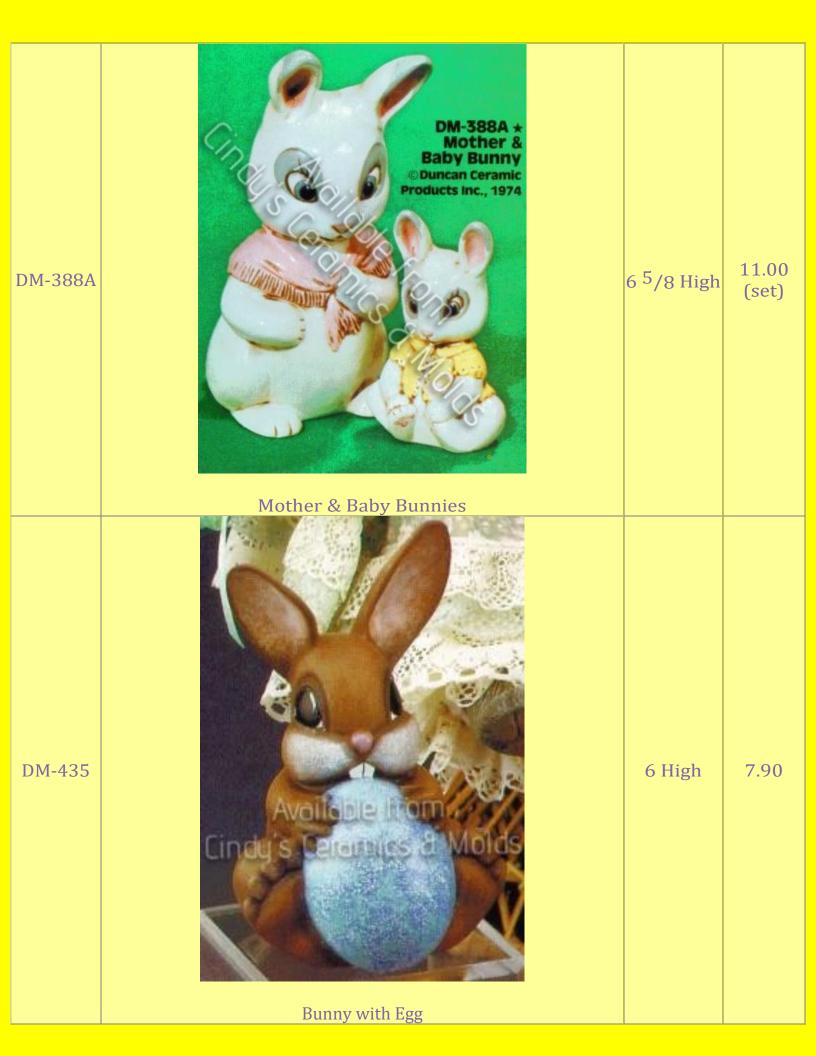

| Ears Together "Sweet Tot" Bunny                                | 9 <sup>1</sup> /2 Tall | 11.20 |



| D-1089        | <image/> <caption></caption>                                               | 7 High                 | 9.00  |
|---------------|----------------------------------------------------------------------------|------------------------|-------|
| D-1091        | Boy & Girl Bunnies with Ice Cream (without wagon)                          | 3 <sup>1</sup> /2 High | 7.20  |
| D-<br>1054/91 | Boy & Girl Bunnies with Ice Cream with Medium Metal<br>Wagon (shown above) | 6 Long                 | 13.70 |

| D-1522 | <image/>            | 7 Tall        | 15.80 |
|--------|---------------------|---------------|-------|
| D-1937 | "Loved A Lot" Bunny | 6 1/4<br>High | 10.40 |











| S-439    | <image/> <image/>                          |          | 7.60 (set<br>of five) |
|----------|--------------------------------------------|----------|-----------------------|
| S-444    | Bunny House (Shown Above)                  | 6.5 Tall | 15.10                 |
| S-522/49 |                                            |          | 75.00                 |
| S-522    | Bunnyville<br>Village Trees for Bunnyville | 8 Tall   | 12.60                 |

|        |