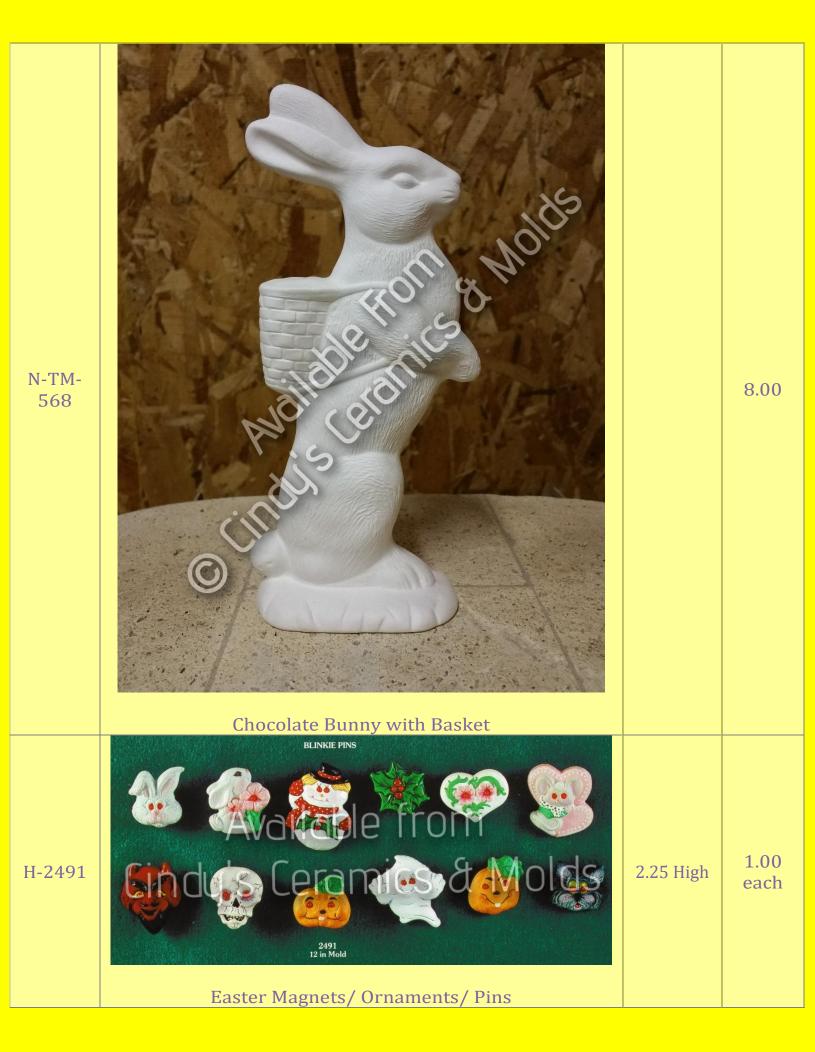

| CPK-<br>1432 | Easter Village Base                  |          | 27.00 |
|--------------|--------------------------------------|----------|-------|
| CPK-<br>1464 | Two Bunny Houses for Easter Village  | 7 Tall   | 8.40  |
| CPK-<br>1465 | Small Bunny House for Easter Village | 5.5 Tall | 5.40  |
| CPK-<br>1466 | Five Bunnies for Easter Village      | 3 Tall   | 5.40  |
| CPK-<br>1467 | Four Bunnies for Easter Village      | 3 Tall   | 4.80  |
| CPK-<br>1468 | Tree for Easter Village              | 7.5 Tall | 8.40  |
| CPK-<br>1469 | Accessories to Bunny Village         | 2 Long   | 4.80  |
| Mac-609      | <image/> Bunny with Basket           | 6 Tall   | 9.00  |