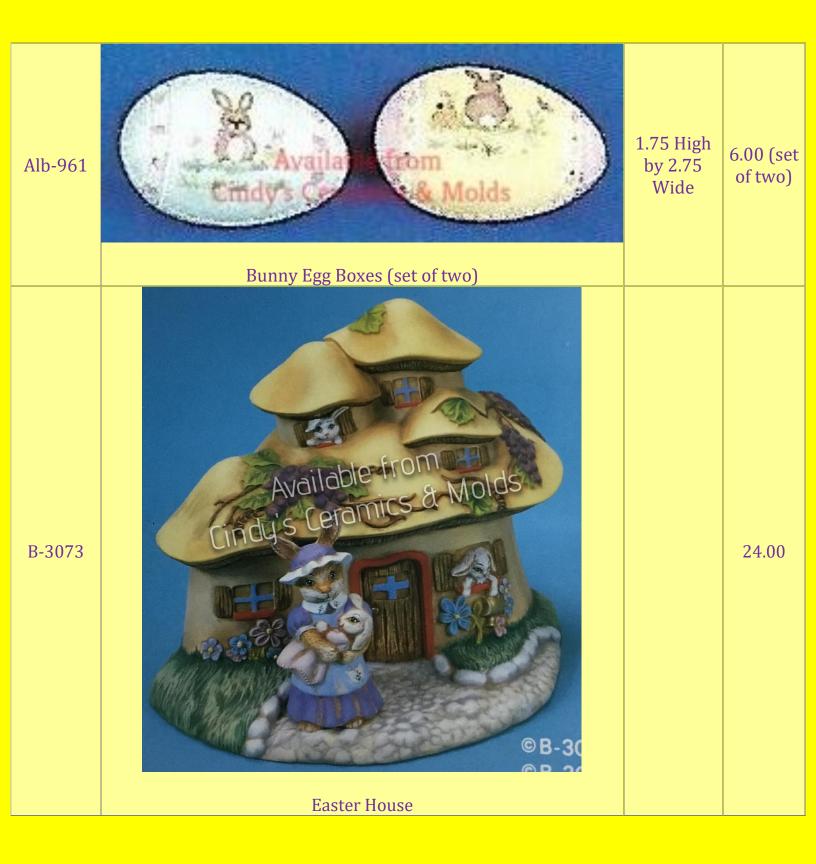

| J-4298 J-425 Tall by 5.00 (each) | J-4197 | <image/> <image/>        | 5.75 Tall by<br>5.5 Wide | 12.60 |
|----------------------------------|--------|--------------------------|--------------------------|-------|
| Marshmallow Bunny (each)         | J-4298 | Marshmallow Bunny (each) |                          |       |