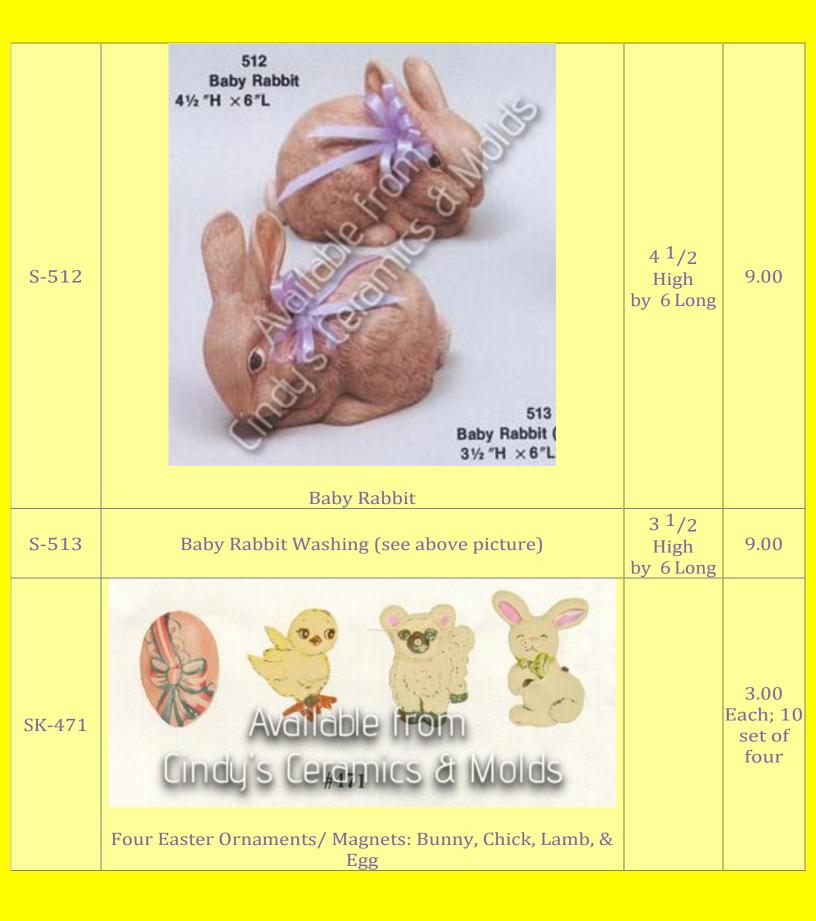

| MS-42   | Rabbit Scratching Ear                                                            |                                             | 4.00                  |
|---------|----------------------------------------------------------------------------------|---------------------------------------------|-----------------------|
| MS-60   | Laying Chocolate Bunny                                                           |                                             | 7.50                  |
| MS-61   |                                                                                  | 3.25 High<br>by 1.5 Wide<br>by 1.25<br>Deep | 7.00 (set<br>of four) |
| G-11035 | Marshmallow Bunnies (set of four)   Figure 1 Figure 2 Figure 2 Figure 2 Figure 2 | 7.5 Tall                                    | 15.00                 |
|         | Baby Rabbit                                                                      |                                             |                       |