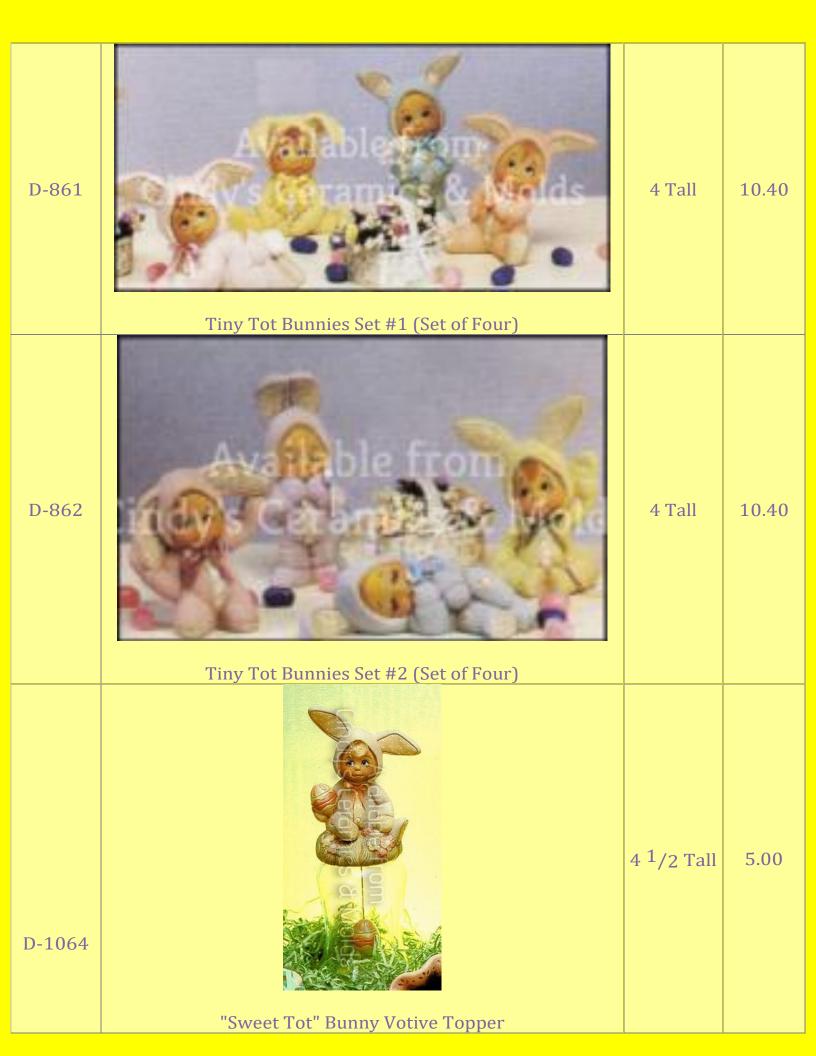

| D-728 to<br>731, 868<br>to 871 | Entire "Sweet Tot" Bunny Set                                   |                        | 81.00 |
|--------------------------------|----------------------------------------------------------------|------------------------|-------|
| D-728 to<br>731                | <image/>                                                       |                        | 42.60 |
| D-728                          | Standing "Sweet Tot" Bunny                                     | 8 Tall                 | 11.20 |
| D-729                          | Cuddling "Sweet Tot" Bunny                                     | 7 Tall                 | 11.20 |
| D-730                          | Crawling "Sweet Tot" Bunny                                     | 6 Long                 | 11.20 |
| D-731                          | Sitting "Sweet Tot" Bunny                                      | 6 Tall                 | 11.20 |
| D-868 to<br>871                | <complex-block><complex-block></complex-block></complex-block> |                        | 42.60 |
| D-868                          | Sleeping "Sweet Tot" Bunny                                     | 9 Long                 | 11.20 |
| D-869                          | Waving "Sweet Tot" Bunny                                       | 8 Tall                 | 11.20 |
| D-870                          | Kneeling "Sweet Tot" Bunny                                     | 6 <sup>1</sup> /2 Tall | 11.20 |
| D-871                          | Ears Together "Sweet Tot" Bunny                                | 9 <sup>1</sup> /2 Tall | 11.20 |