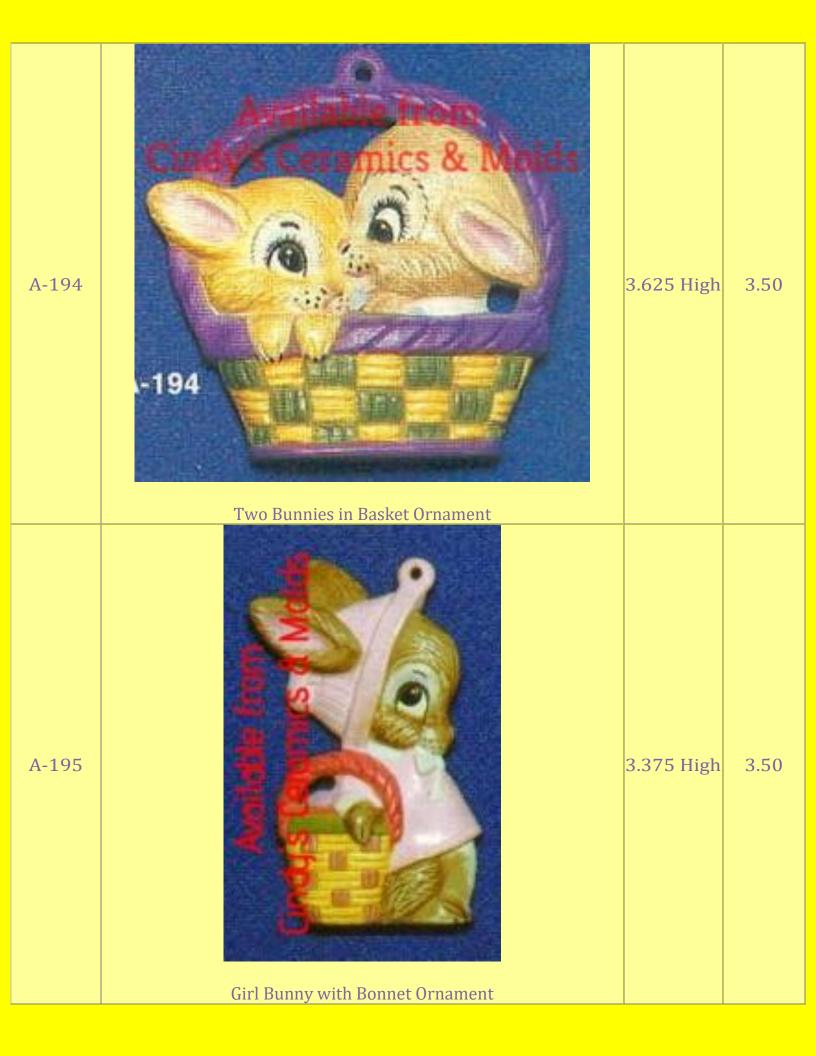

| A-196 | Girl Bunny with Buggy Ornament      | 2 <sup>3</sup> /8 High | 3.50 |
|-------|-------------------------------------|------------------------|------|
| A-197 | Two Bunnies with Egg House Ornament | 2 <sup>1</sup> /4 High | 3.50 |
| A-313 | Girl Bunny with Doll Ornament       | 3.625 High             | 3.50 |