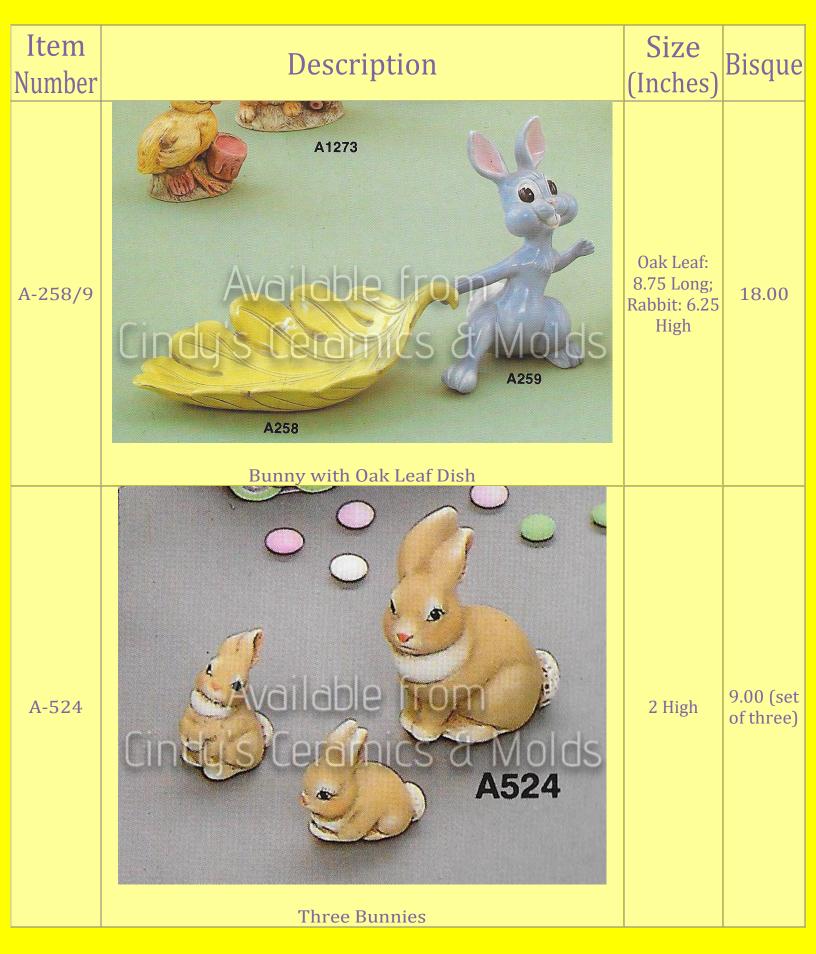

## **Easter Bunnies**

| A-<br>1300/48 | <image/>                                  |                                                           | 116.90<br>(full set) |
|---------------|-------------------------------------------|-----------------------------------------------------------|----------------------|
|               |                                           | Base: 15.5                                                |                      |
| A-1300/3      | Country Cabin Base, Backwall, & Roof      | Long;<br>Backwall:<br>14 Wide;<br>Roof:<br>14.125<br>Wide | 75.00<br>(set)       |
| A-1344        | Mr. & Mrs. Easter Bunny                   | 5.75 &<br>5.625 Tall                                      | 16.80<br>(set)       |
| A-1345        | Bunnies Painting Egg                      | 4.5 Tall                                                  | 8.40                 |
| A-1346        | Bunny with Chick & Bunny for Chimney      | 4.125 &<br>3.25 Tall                                      | 8.40<br>(set)        |
| A-1347        | Carrots & Berries for Wall décor & Kettle | 2.625 &                                                   | 6.00                 |
| A-1348        |                                           | 2.25 Tall<br>3.25 Tall                                    | (set)                |
| A-1340        | Easter Egg with Flowers                   | 5.25 I dll                                                | 8.40                 |