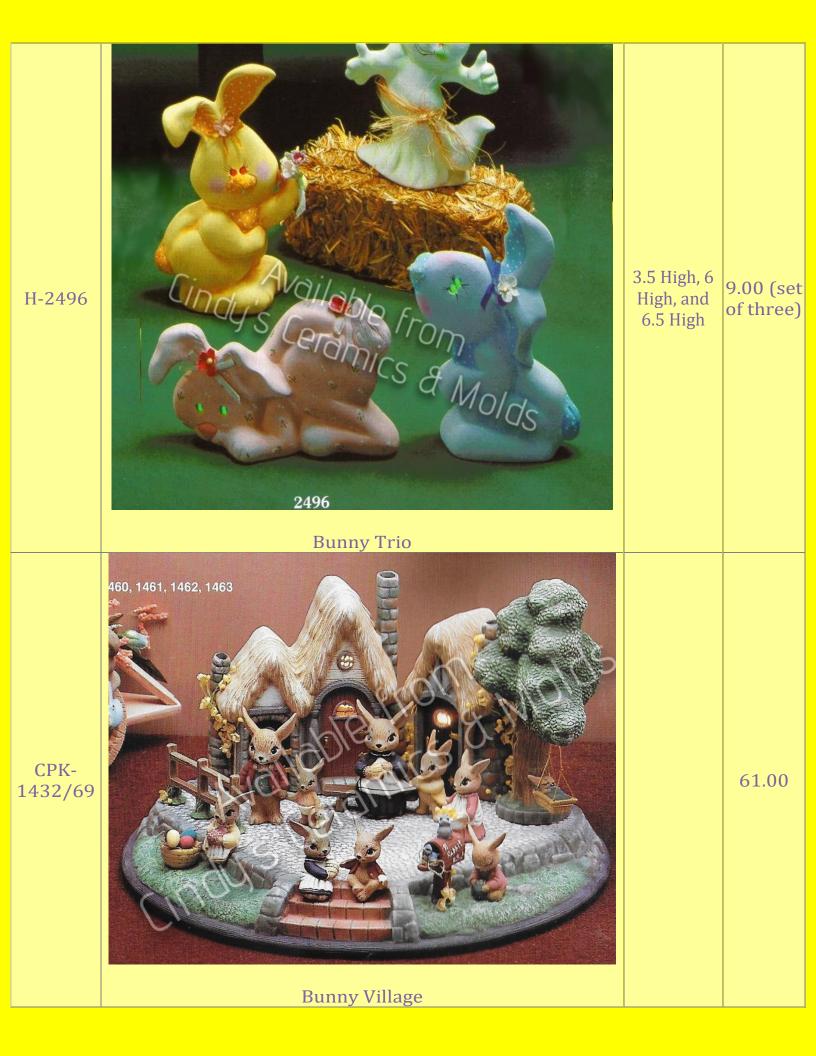

| CPK-<br>1432 | Easter Village Base                  |          | 27.00 |
|--------------|--------------------------------------|----------|-------|
| CPK-<br>1464 | Two Bunny Houses for Easter Village  | 7 Tall   | 8.40  |
| CPK-<br>1465 | Small Bunny House for Easter Village | 5.5 Tall | 5.40  |
| CPK-<br>1466 | Five Bunnies for Easter Village      | 3 Tall   | 5.40  |
| CPK-<br>1467 | Four Bunnies for Easter Village      | 3 Tall   | 4.80  |
| CPK-<br>1468 | Tree for Easter Village              | 7.5 Tall | 8.40  |
| CPK-<br>1469 | Accessories to Bunny Village         | 2 Long   | 4.80  |
| Mac-609      | <image/> Bunny with Basket           | 6 Tall   | 9.00  |