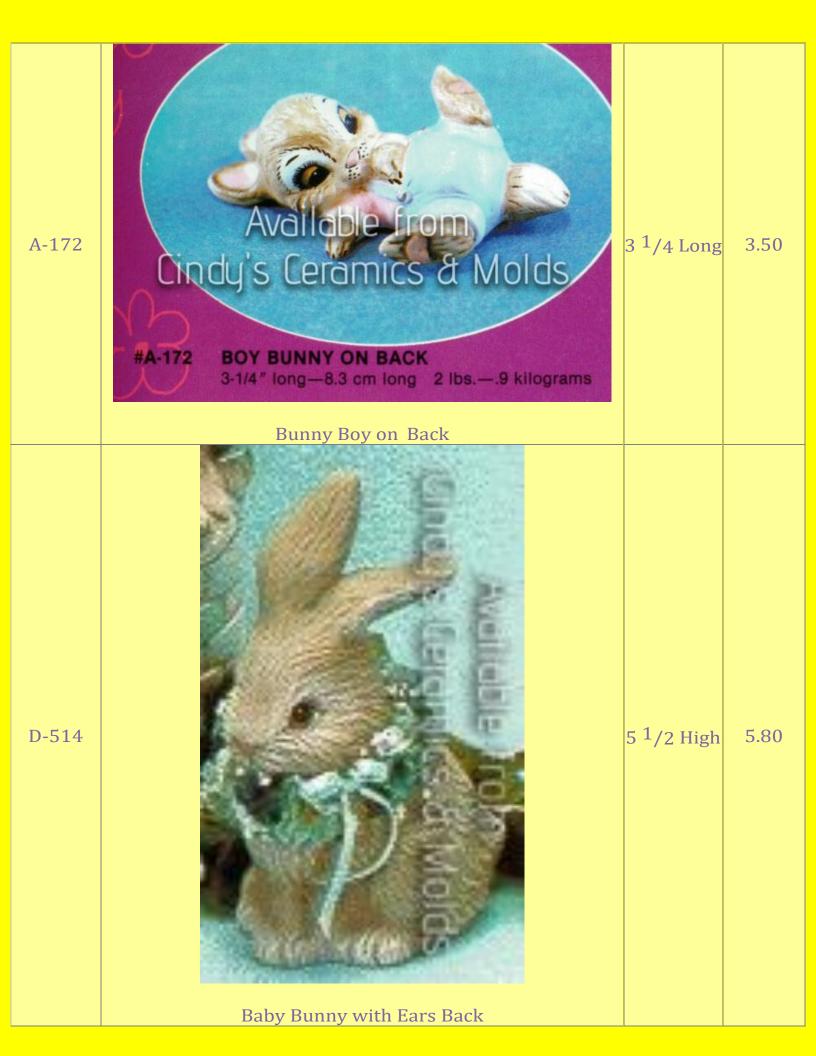

## **Easter Bunnies**

| A-<br>1300/48 | <image/>                                  |                                                           | 116.90<br>(full set) |
|---------------|-------------------------------------------|-----------------------------------------------------------|----------------------|
|               |                                           | Base: 15.5                                                |                      |
| A-1300/3      | Country Cabin Base, Backwall, & Roof      | Long;<br>Backwall:<br>14 Wide;<br>Roof:<br>14.125<br>Wide | 75.00<br>(set)       |
| A-1344        | Mr. & Mrs. Easter Bunny                   | 5.75 &<br>5.625 Tall                                      | 16.80<br>(set)       |
| A-1345        | Bunnies Painting Egg                      | 4.5 Tall                                                  | 8.40                 |
| A-1346        | Bunny with Chick & Bunny for Chimney      | 4.125 &<br>3.25 Tall                                      | 8.40<br>(set)        |
| A-1347        | Carrots & Berries for Wall décor & Kettle | 2.625 &                                                   | 6.00                 |
| A-1348        |                                           | 2.25 Tall<br>3.25 Tall                                    | (set)                |
| A-1340        | Easter Egg with Flowers                   | 5.25 I dll                                                | 8.40                 |