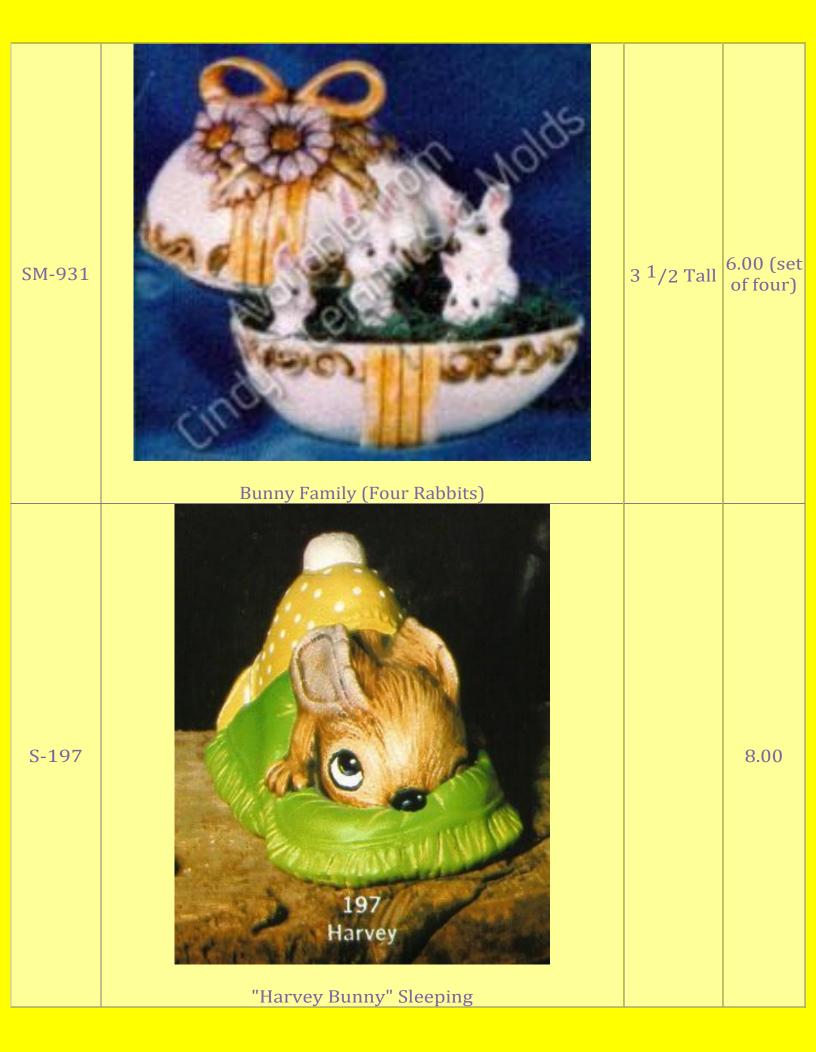

| Ears Together "Sweet Tot" Bunny                                | 9 <sup>1</sup> /2 Tall | 11.20 |



| D-1089        | <image/> <caption></caption>                                               | 7 High                 | 9.00  |
|---------------|----------------------------------------------------------------------------|------------------------|-------|
| D-1091        | Boy & Girl Bunnies with Ice Cream (without wagon)                          | 3 <sup>1</sup> /2 High | 7.20  |
| D-<br>1054/91 | Boy & Girl Bunnies with Ice Cream with Medium Metal<br>Wagon (shown above) | 6 Long                 | 13.70 |

| D-1522 | <image/>            | 7 Tall        | 15.80 |
|--------|---------------------|---------------|-------|
| D-1937 | "Loved A Lot" Bunny | 6 1/4<br>High | 10.40 |











| S-439    | <image/> <image/>                          |          | 7.60 (set<br>of five) |
|----------|--------------------------------------------|----------|-----------------------|
| S-444    | Bunny House (Shown Above)                  | 6.5 Tall | 15.10                 |
| S-522/49 |                                            |          | 75.00                 |
| S-522    | Bunnyville<br>Village Trees for Bunnyville | 8 Tall   | 12.60                 |

|        |