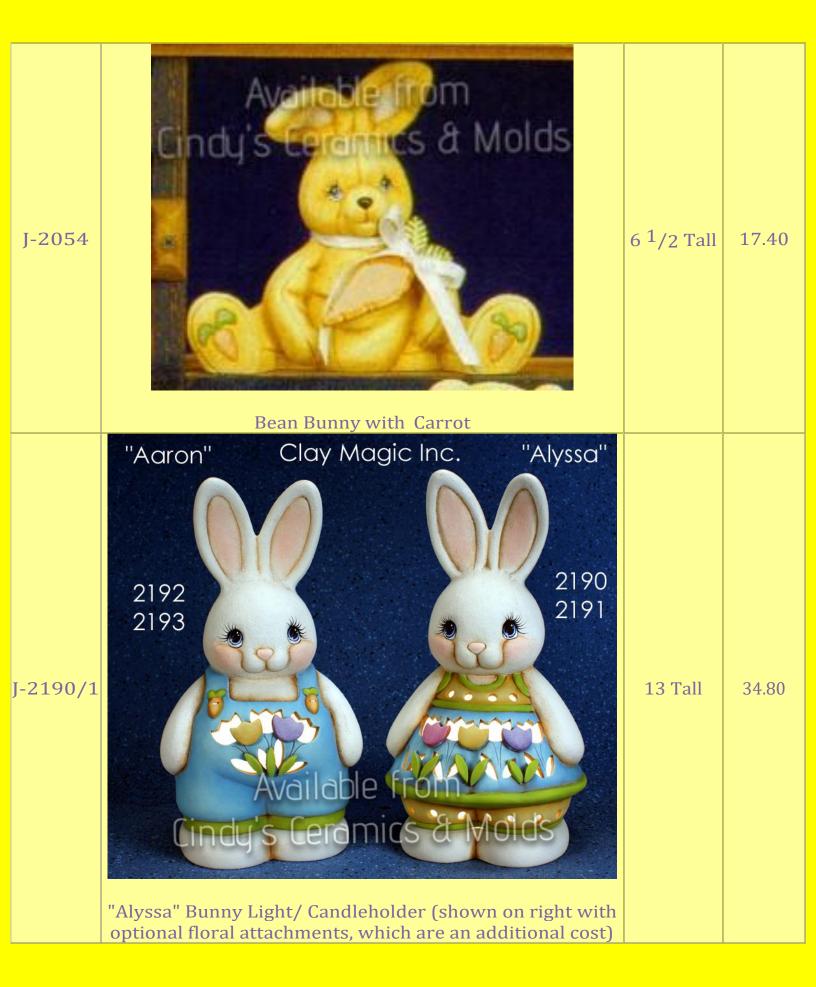

----------------------------------------------------|----------------------------|-------|
| 1074 | Avoitable From<br>O Cincides Cerchics & Molds<br>Atora<br>Bunny with Carrot | 11.5 Tall                  | 20.00 |

| BOY-335 | Jumbo Chocolate Bunny                    |        | 20.00            |
|---------|------------------------------------------|--------|------------------|
| BOY-366 | Two Small Chocolate Bunnies              |        | 6.00 (set        |
| J-898   |                                          | 5 Tall | of two)<br>11.10 |
|         | Standing Lop Bunny                       |        |                  |
| J-1323  | Available from<br>Indus teramics & Molds | 6 Wide | 12.60            |
|         | Bunny & Cracked Egg Candle Cup           |        |                  |









| N-242        | Two Small Rabbits (Boy & Girl Couple) | 3 Tall                 | 4.00<br>(set)                 |
|--------------|---------------------------------------|------------------------|-------------------------------|
| N-TM-<br>565 | Tiny Chocolate Bunnies (set of three) | 2 <sup>1</sup> /4 High | 6.00 (set<br>of three)        |
| N-TM-<br>566 |                                       | 3 <sup>1</sup> /2 High | 9.00 set<br>(set of<br>three) |





| CPK-<br>1432 | Easter Village Base                  |          | 27.00 |
|--------------|--------------------------------------|----------|-------|
| CPK-<br>1464 | Two Bunny Houses for Easter Village  | 7 Tall   | 8.40  |
| CPK-<br>1465 | Small Bunny House for Easter Village | 5.5 Tall | 5.40  |
| CPK-<br>1466 | Five Bunnies for