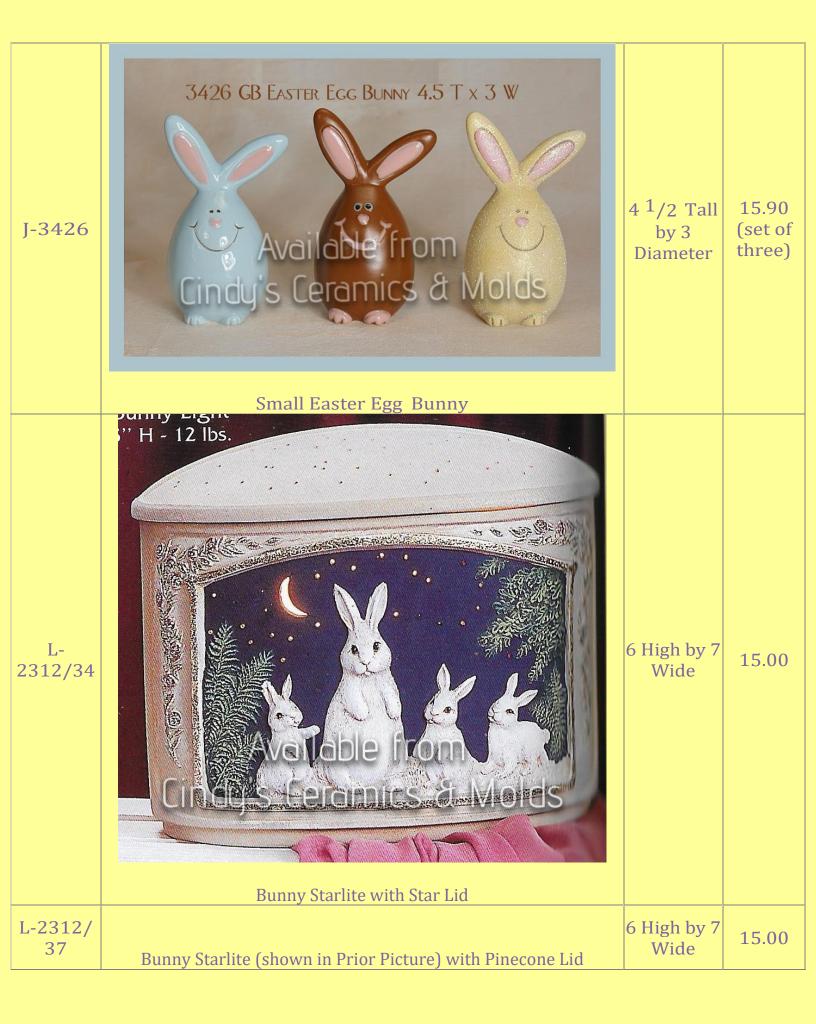

------------------------------------------------|----------------------------|-------|
| 1074 | Avoitable From<br>O Cincides Cerchics & Molds<br>Atora<br>Bunny with Carrot | 11.5 Tall                  | 20.00 |

| BOY-335 | Jumbo Chocolate Bunny                    |        | 20.00            |
|---------|------------------------------------------|--------|------------------|
| BOY-366 | Two Small Chocolate Bunnies              |        | 6.00 (set        |
| J-898   |                                          | 5 Tall | of two)<br>11.10 |
|         | Standing Lop Bunny                       |        |                  |
| J-1323  | Available from<br>Indus teramics & Molds | 6 Wide | 12.60            |
|         | Bunny & Cracked Egg Candle Cup           |        |                  |









| N-242        | Two Small Rabbits (Boy & Girl Couple) | 3 Tall                 | 4.00<br>(set)                 |
|--------------|---------------------------------------|------------------------|-------------------------------|
| N-TM-<br>565 | Tiny Chocolate Bunnies (set of three) | 2 <sup>1</sup> /4 High | 6.00 (set<br>of three)        |
| N-TM-<br>566 |                                       | 3 <sup>1</sup> /2 High | 9.00 set<br>(set of<br>three) |





| CPK-<br>1432 | Easter Village Base                  |          | 27.00 |
|--------------|--------------------------------------|----------|-------|
| CPK-<br>1464 | Two Bunny Houses for Easter Village  | 7 Tall   | 8.40  |
| CPK-<br>1465 | Small Bunny House for Easter Village | 5.5 Tall | 5.40  |
| CPK-<br>1466 | Five Bunnies for Eas