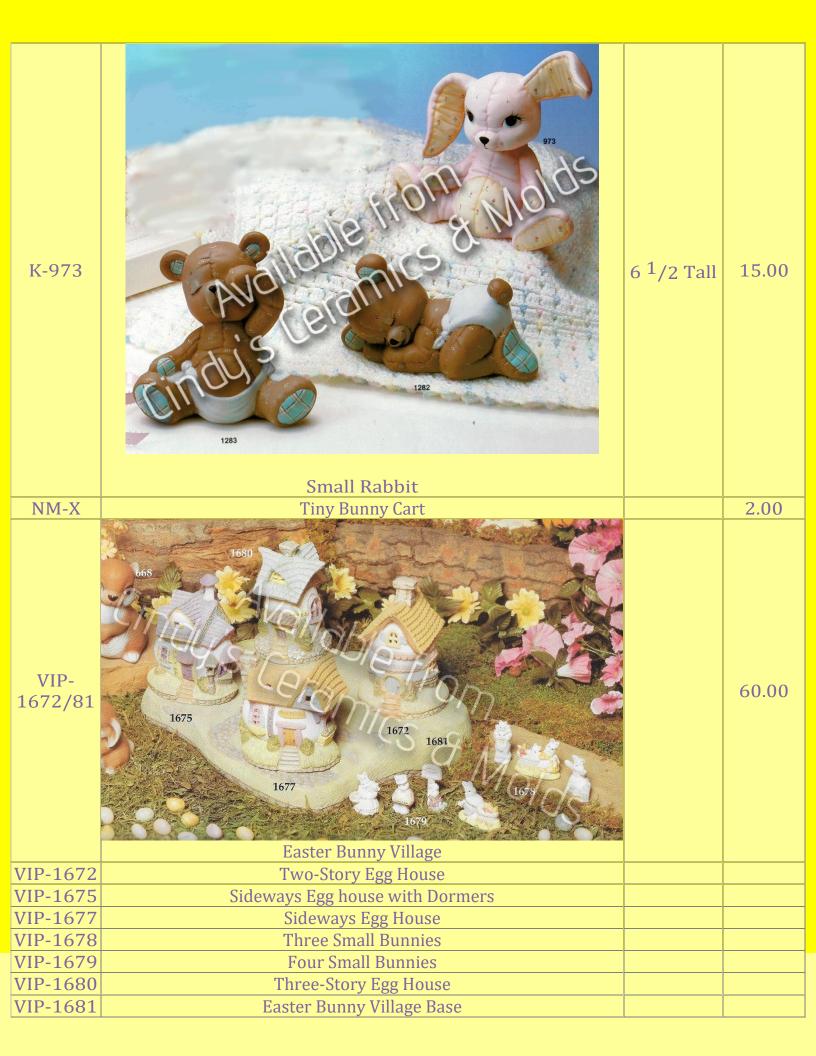

| 10 by 11              | 36.00 |



| MN-208 | Two Sleeping Bunnies                       |                                                  | 5.00 (set<br>of two) |
|--------|--------------------------------------------|--------------------------------------------------|----------------------|
| W-49   | Bunny with Egg                             | 3 Long                                           | 5.00                 |
| W-249  | Available from<br>Cincu's Ceramics & Molds | Two are 2<br>1/4 High<br>& Two are<br>3 1/2 High | TOUL                 |



| W-899   | Large Chocolate Bunny with Basket on Back                                                                            | 12 High               | 15.00 |
|---------|-----------------------------------------------------------------------------------------------------