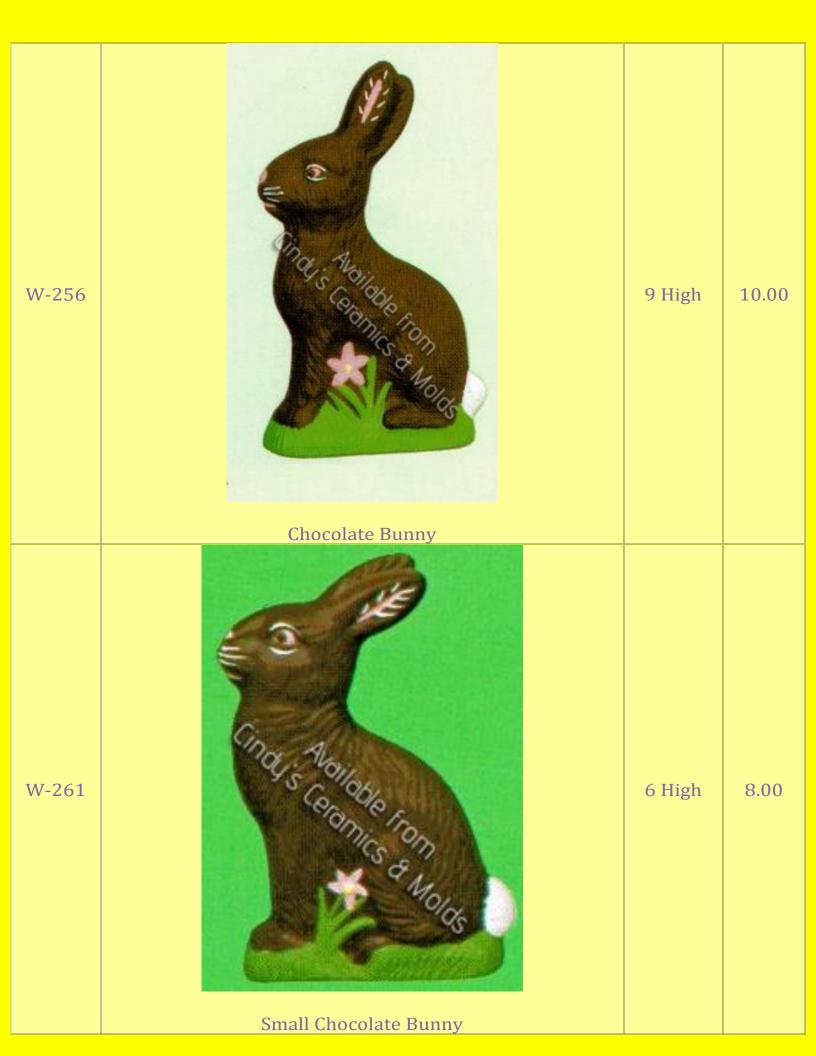

| BOY-335 | Jumbo Chocolate Bunny                    |        | 20.00            |
|---------|------------------------------------------|--------|------------------|
| BOY-366 | Two Small Chocolate Bunnies              |        | 6.00 (set        |
| J-898   |                                          | 5 Tall | of two)<br>11.10 |
|         | Standing Lop Bunny                       |        |                  |
| J-1323  | Available from<br>Indus teramics & Molds | 6 Wide | 12.60            |
|         | Bunny & Cracked Egg Candle Cup           |        |                  |