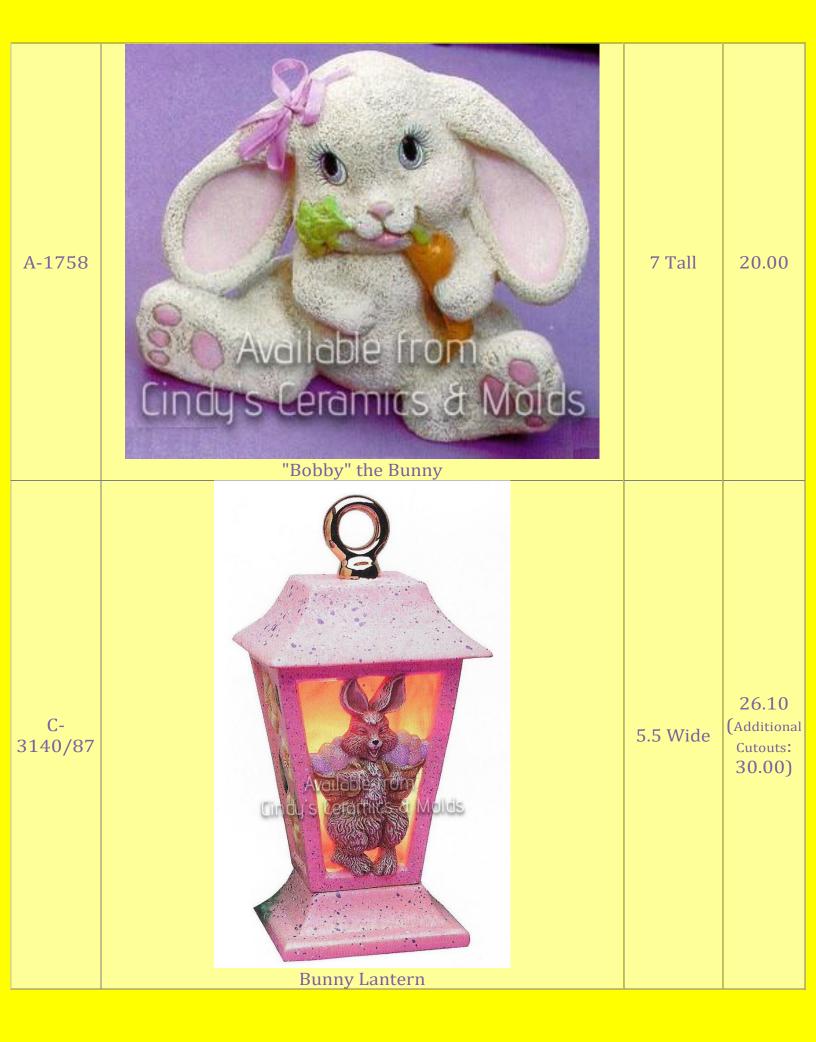

## **Easter Bunnies**

| A-<br>1300/48 | <image/>                                  |                                                           | 116.90<br>(full set) |
|---------------|-------------------------------------------|-----------------------------------------------------------|----------------------|
|               |                                           | Base: 15.5                                                |                      |
| A-1300/3      | Country Cabin Base, Backwall, & Roof      | Long;<br>Backwall:<br>14 Wide;<br>Roof:<br>14.125<br>Wide | 75.00<br>(set)       |
| A-1344        | Mr. & Mrs. Easter Bunny                   | 5.75 &<br>5.625 Tall                                      | 16.80<br>(set)       |
| A-1345        | Bunnies Painting Egg                      | 4.5 Tall                                                  | 8.40                 |
| A-1346        | Bunny with Chick & Bunny for Chimney      | 4.125 &<br>3.25 Tall                                      | 8.40<br>(set)        |
| A-1347        | Carrots & Berries for Wall décor & Kettle | 2.625 &                                                   | 6.00                 |
| A-1348        |                                           | 2.25 Tall<br>3.25 Tall                                    | (set)                |
| A-1340        | Easter Egg with Flowers                   | 5.25 I dll                                                | 8.40                 |