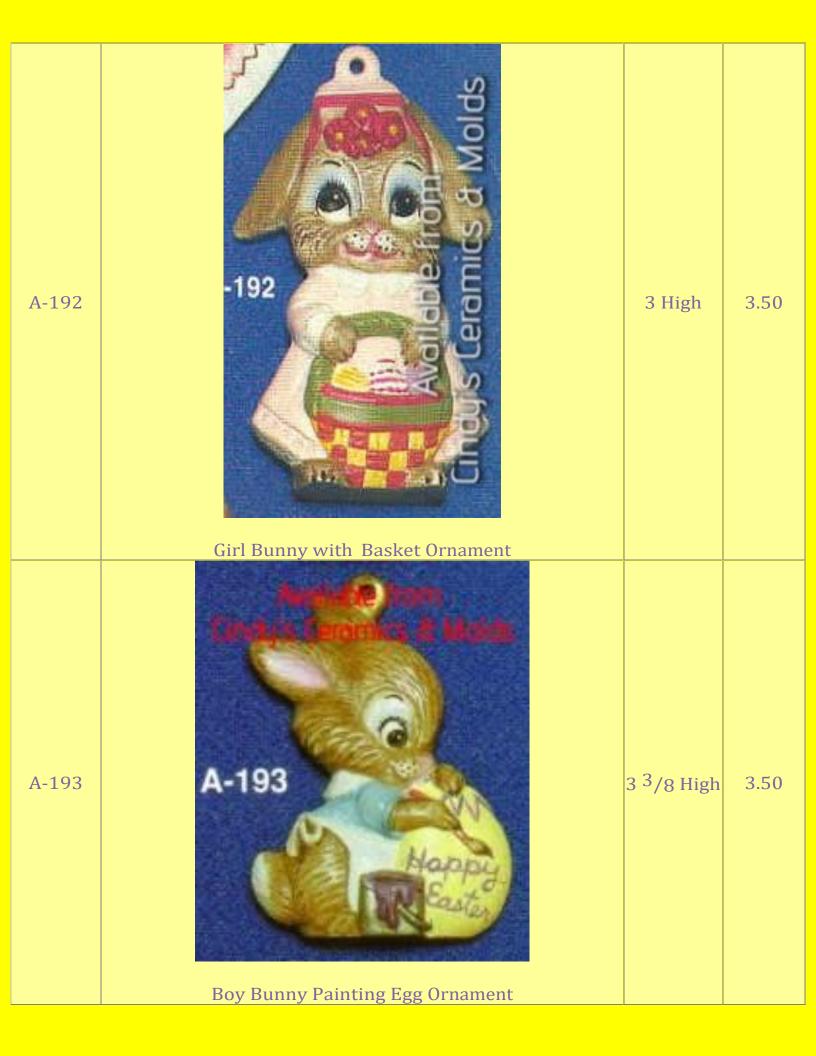

| A-196 | Girl Bunny with Buggy Ornament      | 2 <sup>3</sup> /8 High | 3.50 |
|-------|-------------------------------------|------------------------|------|
| A-197 | Two Bunnies with Egg House Ornament | 2 <sup>1</sup> /4 High | 3.50 |
| A-313 | Girl Bunny with Doll Ornament       | 3.625 High             | 3.50 |