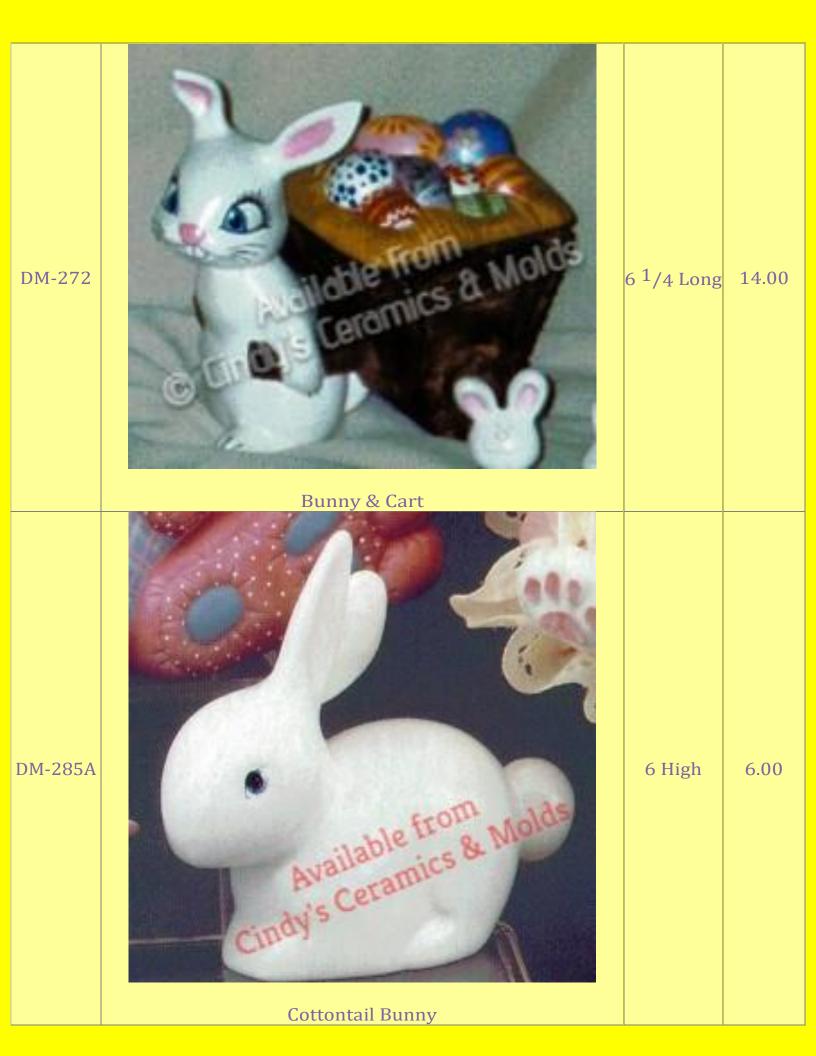

| D-1522 | <image/>            | 7 Tall        | 15.80 |
|--------|---------------------|---------------|-------|
| D-1937 | "Loved A Lot" Bunny | 6 1/4<br>High | 10.40 |

| S-439    | <image/> <image/>                          |          | 7.60 (set<br>of five) |
|----------|--------------------------------------------|----------|-----------------------|
| S-444    | Bunny House (Shown Above)                  | 6.5 Tall | 15.10                 |
| S-522/49 |                                            |          | 75.00                 |
| S-522    | Bunnyville<br>Village Trees for Bunnyville | 8 Tall   | 12.60                 |