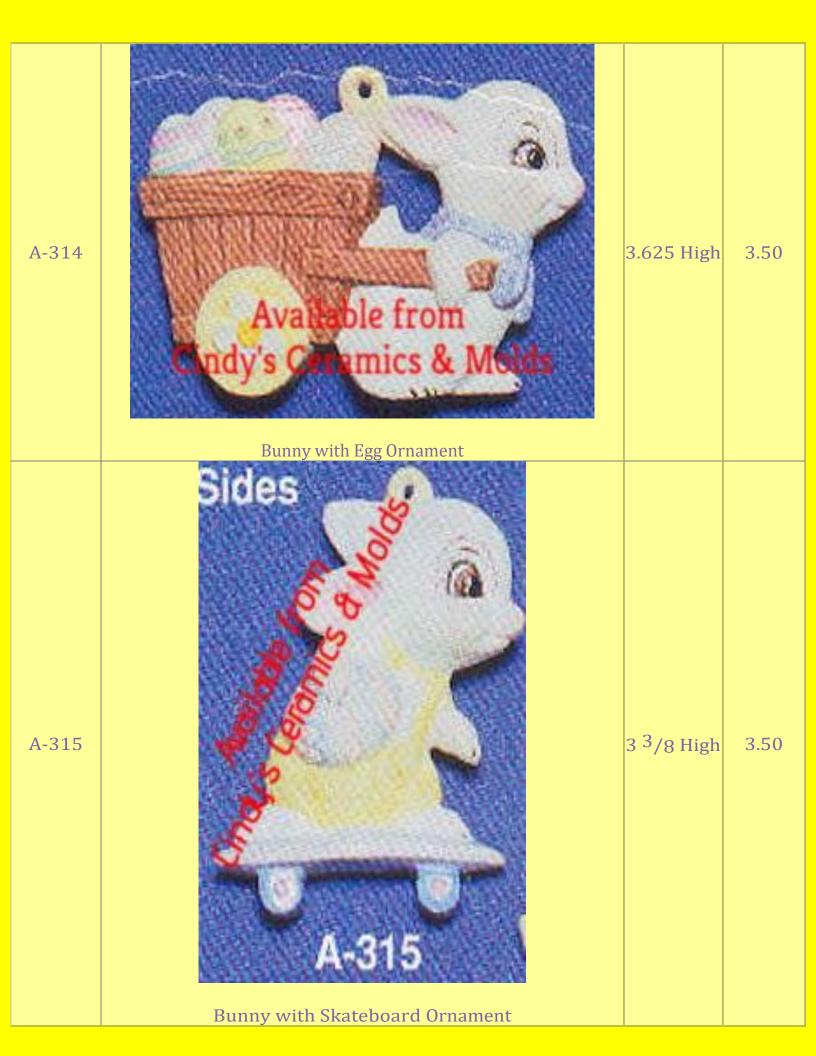

| A-319 | Avoid on the fitters<br>Indisconducts a Notation<br>Indisconducts a Notati | 3 <sup>3</sup> /8 High | 3.50 |
|-------|--------------------------------------------------------------------------------------------------------------------------------------------------------------------------------------------------------------------------------------------------------------------------------------------------------------------------------------------------------------------------------------------------------------------------------------------------------------------------------------------------------------------------------------------------------------------------------------------------------------------------------------------------------------------------------------------------------------------------------------------------------------------------------------------------------------------------------------------------------------------------------------------------------------------------------------------------------------------------------------------------------------------------------------------------------------------------------------------------------------------------------------------------------------------------------------------------------------------------------------------------------------------------------------------------------------------------------------------------------------------------------------------------------------------------------------------------------------------------------------------------------------------------------------------------------------------------------------------------------------------------------------------------------------------------------------------------------------------------------------------------------------------------------------------------------------------------------------------------------------------------------------------------------------------------------------------------------------------------------------------------------------------------------------------------------------------------------------------------------------------------------------------------------------------------------------------------------------------------------------------------------------------------------------------|------------------------|------|
| A-320 | Available from<br>Crodu's Ceremics & Monts<br>(6)                                                                                                                                                                                                                                                                                                                                                                                                                                                                                                                                                                                                                                                                                                                                                                                                                                                                                                                                                                                                                                                                                                                                                                                                                                                                                                                                                                                                                                                                                                                                                                                                                                                                                                                                                                                                                                                                                                                                                                                                                                                                                                                                                                                                                                          | 3 <sup>3</sup> /8 High | 3.50 |