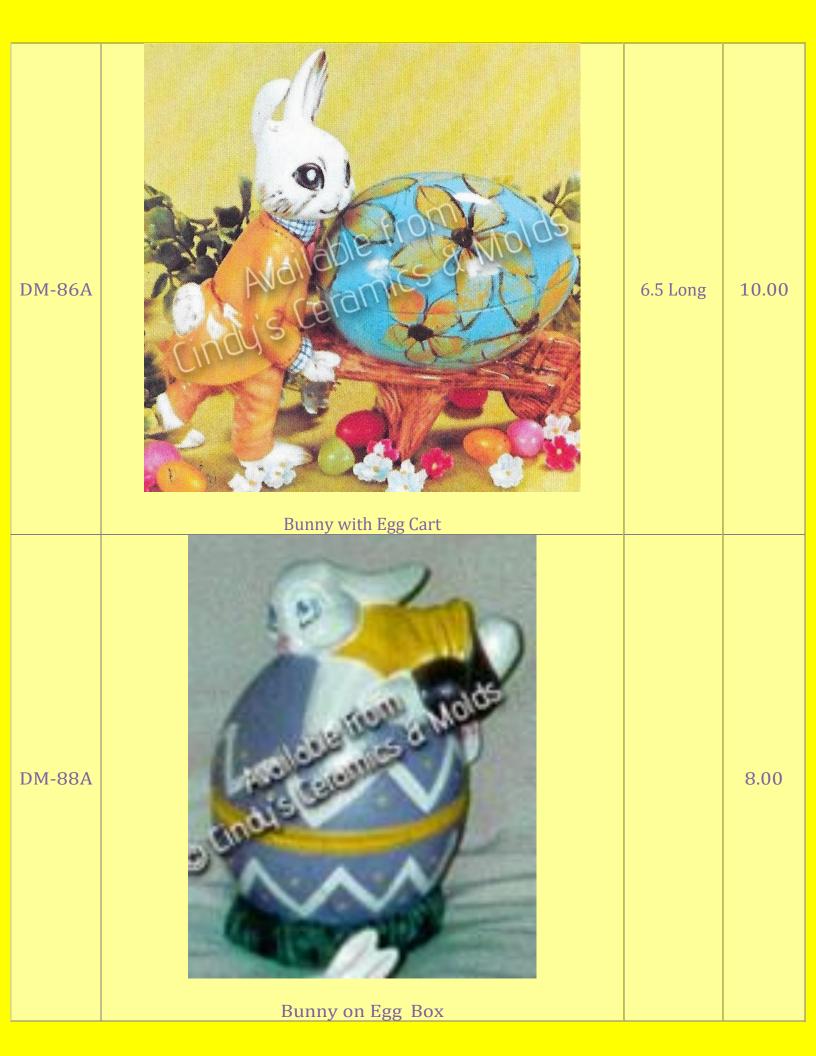

| D-1089        | <image/> <caption></caption>                                               | 7 High                 | 9.00  |
|---------------|----------------------------------------------------------------------------|------------------------|-------|
| D-1091        | Boy & Girl Bunnies with Ice Cream (without wagon)                          | 3 <sup>1</sup> /2 High | 7.20  |
| D-<br>1054/91 | Boy & Girl Bunnies with Ice Cream with Medium Metal<br>Wagon (shown above) | 6 Long                 | 13.70 |