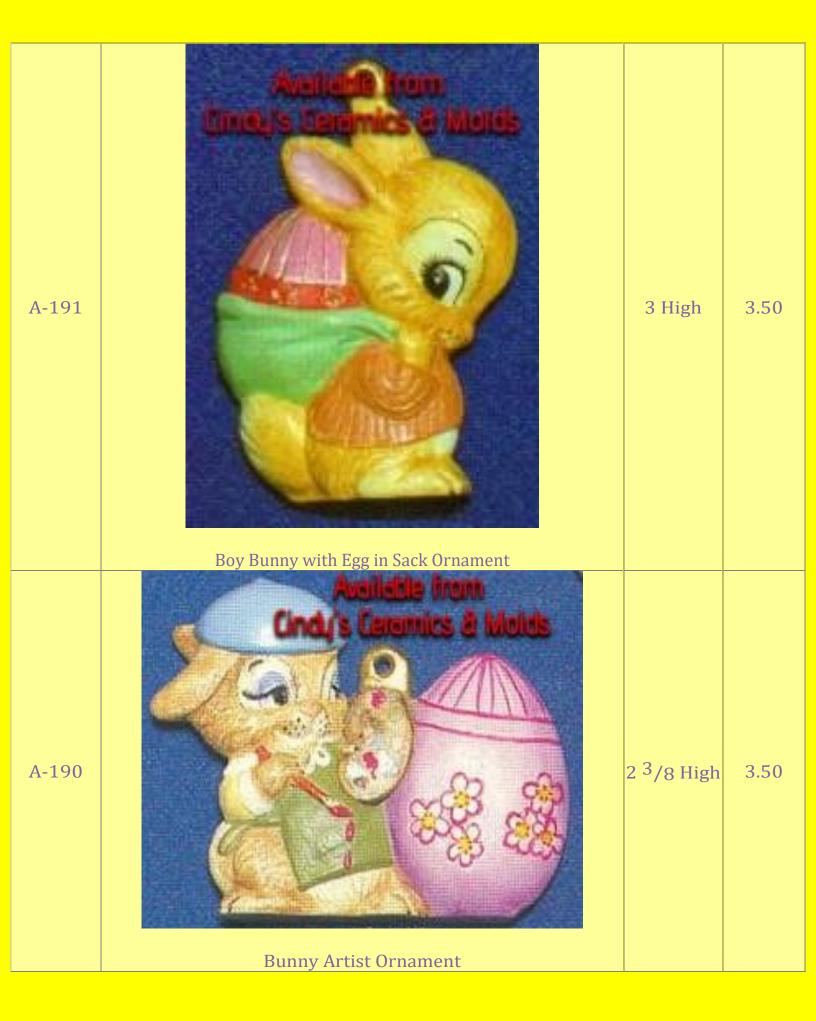

## **Easter Bunnies**

| A-<br>1300/48 | <image/>                                  |                                                           | 116.90<br>(full set) |
|---------------|-------------------------------------------|-----------------------------------------------------------|----------------------|
|               |                                           | Base: 15.5                                                |                      |
| A-1300/3      | Country Cabin Base, Backwall, & Roof      | Long;<br>Backwall:<br>14 Wide;<br>Roof:<br>14.125<br>Wide | 75.00<br>(set)       |
| A-1344        | Mr. & Mrs. Easter Bunny                   | 5.75 &<br>5.625 Tall                                      | 16.80<br>(set)       |
| A-1345        | Bunnies Painting Egg                      | 4.5 Tall                                                  | 8.40                 |
| A-1346        | Bunny with Chick & Bunny for Chimney      | 4.125 &<br>3.25 Tall                                      | 8.40<br>(set)        |
| A-1347        | Carrots & Berries for Wall décor & Kettle | 2.625 &                                                   | 6.00                 |
| A-1348        |                                           | 2.25 Tall<br>3.25 Tall                                    | (set)                |
| A-1340        | Easter Egg with Flowers                   | 5.25 I dll                                                | 8.40                 |