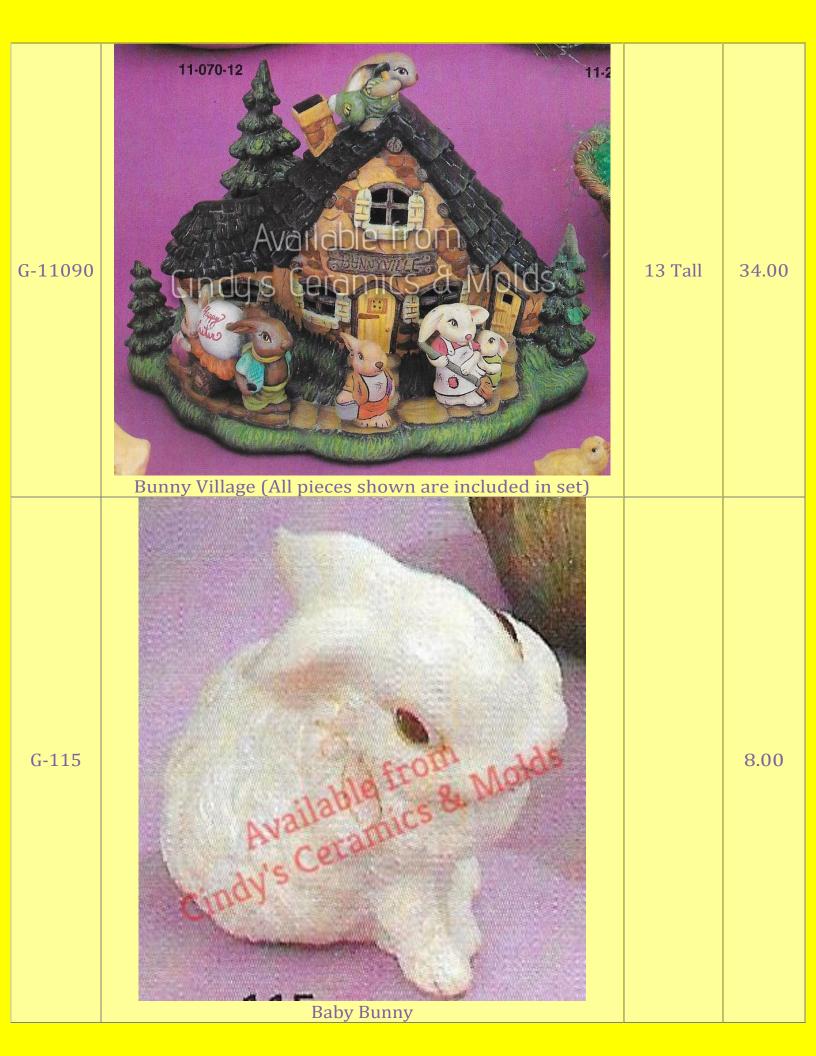

| C-4135  | Playing Bunnies                                                             | Painter<br>Bunny:<br>2.75x3.5x1.<br>5; Sleeping<br>Bunny:<br>1.5x4.25x2<br>; Chimney<br>Bunny:<br>4x2.75x2.5 | 7.50<br>(set)        |
|---------|-----------------------------------------------------------------------------|--------------------------------------------------------------------------------------------------------------|----------------------|
| F-43    | Available from<br>Cindy s Ceramics & Molds<br>Bunny & Duck (set of two)     |                                                                                                              | 4.00 (set<br>of two) |
| G-11053 | Available from         Cincy's Ceramics & Molds         Bunny Cart with Lid | 12 Long                                                                                                      | 34.00                |