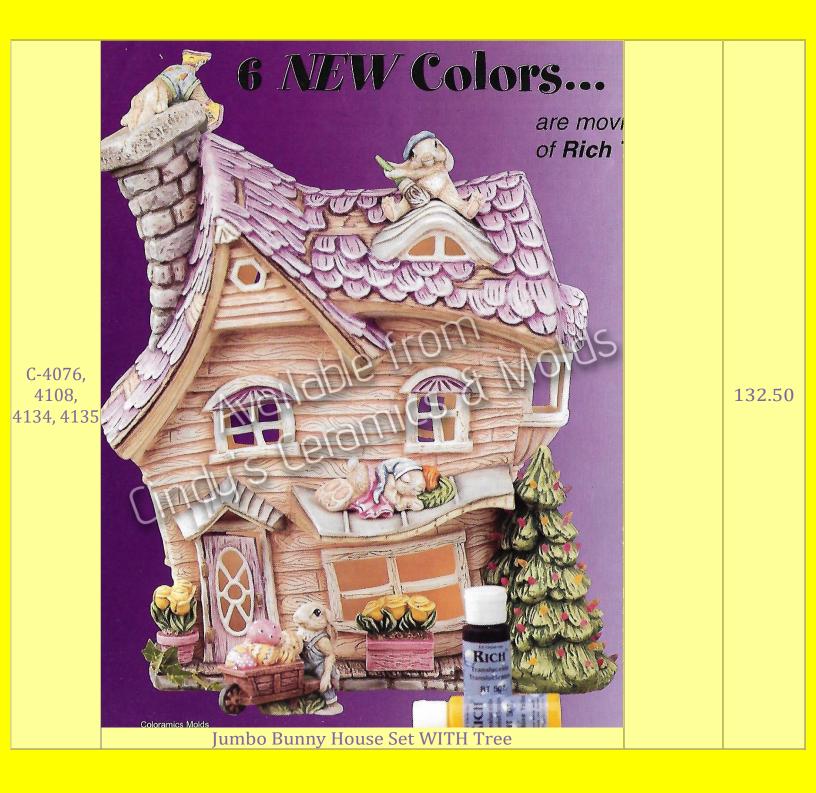

| C-4076/35 | <image/>                       |                                                                                                                        | 112.50        |
|-----------|--------------------------------|------------------------------------------------------------------------------------------------------------------------|---------------|
| C-4076    | Jumbo Bunny House (House Only) | 15.5 Tall<br>by 18 Wide<br>by 7 Deep                                                                                   | 110.00        |
| C-4108    | Trees for Jumbo Bunny House    |                                                                                                                        | 7.50          |
| C-4134    | Bunny & Flower Pots            | Wheelbarr<br>ow Bunny:<br>3.25x4x1.5<br>; Round<br>Flower Pot:<br>2.5x1.5;<br>Rect<br>Flower Pot<br>2.25x2.5x1.<br>125 | 7.50<br>(set) |

| C-4135  | Playing Bunnies                                                             | Painter<br>Bunny:<br>2.75x3.5x1.<br>5; Sleeping<br>Bunny:<br>1.5x4.25x2<br>; Chimney<br>Bunny:<br>4x2.75x2.5 | 7.50<br>(set)        |
|---------|-----------------------------------------------------------------------------|--------------------------------------------------------------------------------------------------------------|----------------------|
| F-43    | Available from<br>Cindy s Ceramics & Molds<br>Bunny & Duck (set of two)     |                                                                                                              | 4.00 (set<br>of two) |
| G-11053 | Available from         Cincy's Ceramics & Molds         Bunny Cart with Lid | 12 Long                                                                                                      | 34.00                |