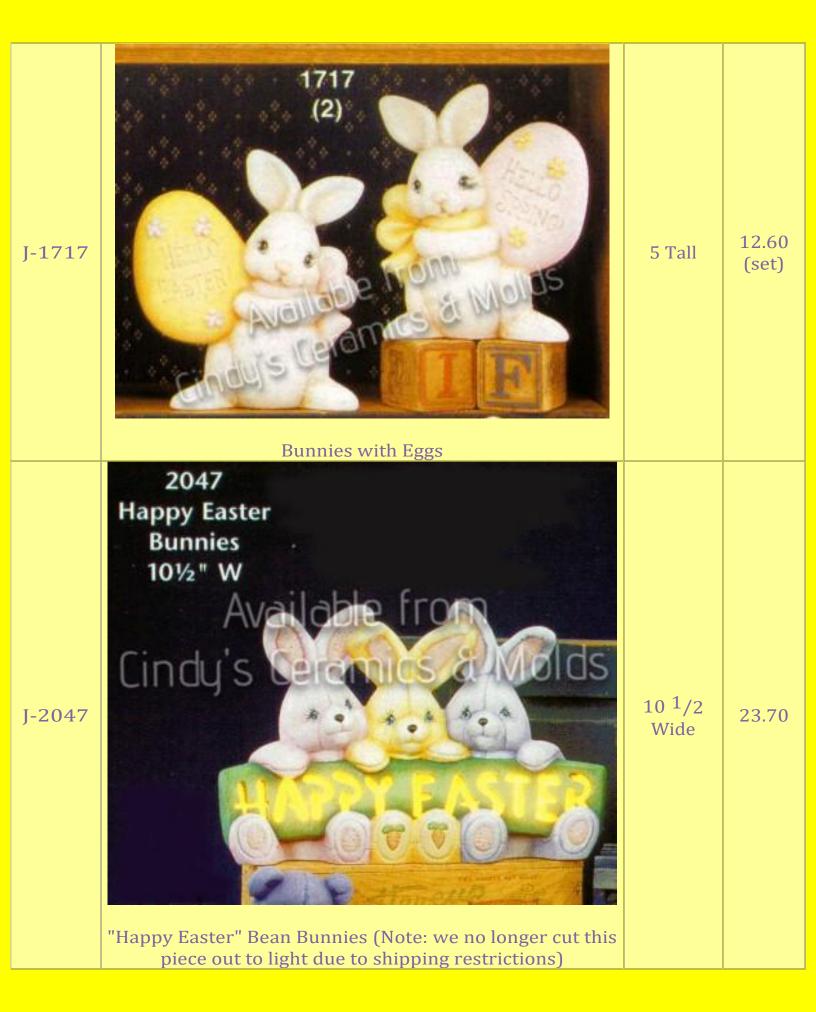

------------------------------------------------------|----------------------------|-------|
| 1074 | Avoitable From<br>O Cincides Cerchics & Molds<br>Atora<br>Bunny with Carrot | 11.5 Tall                  | 20.00 |

| BOY-335 | Jumbo Chocolate Bunny                    |        | 20.00            |
|---------|------------------------------------------|--------|------------------|
| BOY-366 | Two Small Chocolate Bunnies              |        | 6.00 (set        |
| J-898   |                                          | 5 Tall | of two)<br>11.10 |
|         | Standing Lop Bunny                       |        |                  |
| J-1323  | Available from<br>Indus teramics & Molds | 6 Wide | 12.60            |
|         | Bunny & Cracked Egg Candle Cup           |        |                  |









| N-242        | Two Small Rabbits (Boy & Girl Couple) | 3 Tall                 | 4.00<br>(set)                 |
|--------------|---------------------------------------|------------------------|-------------------------------|
| N-TM-<br>565 | Tiny Chocolate Bunnies (set of three) | 2 <sup>1</sup> /4 High | 6.00 (set<br>of three)        |
| N-TM-<br>566 |                                       | 3 <sup>1</sup> /2 High | 9.00 set<br>(set of<br>three) |





| CPK-<br>1432 | Easter Village Base                  |          | 27.00 |
|--------------|--------------------------------------|----------|-------|
| CPK-<br>1464 | Two Bunny Houses for Easter Village  | 7 Tall   | 8.40  |
| CPK-<br>1465 | Small Bunny House for Easter Village | 5.5 Tall | 5.40  |
| CPK-<br>1466 | Five Bunnies f