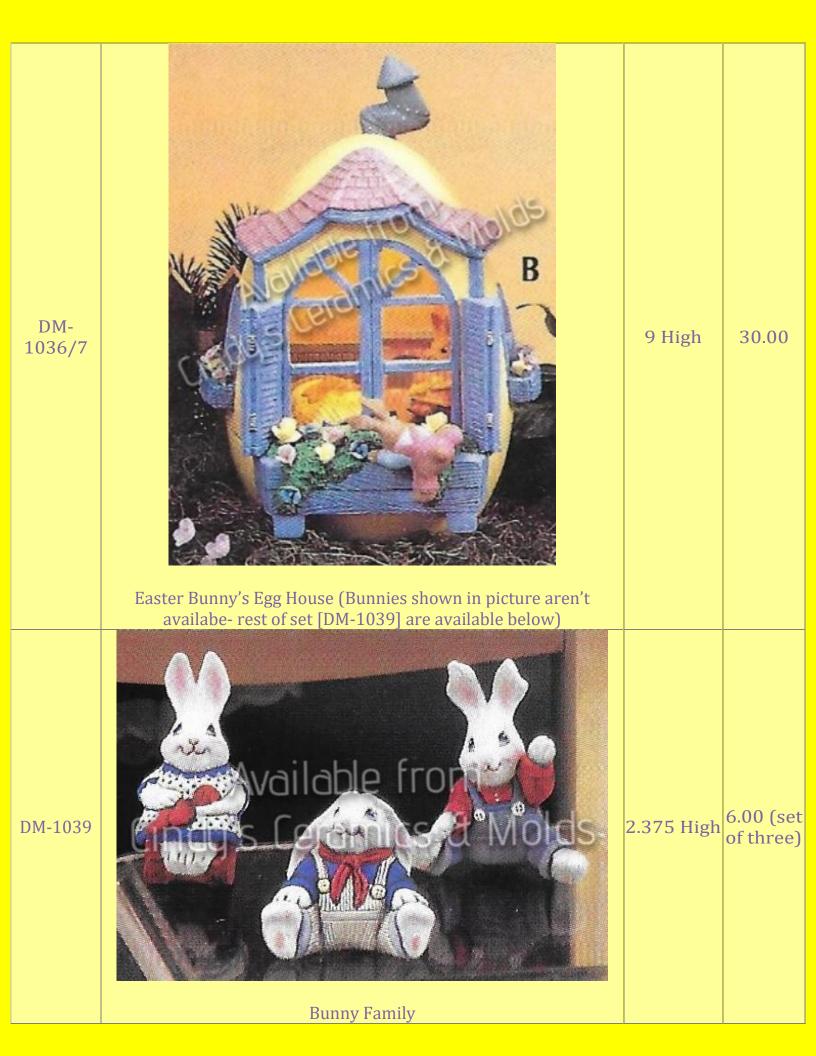

| Ears Together "Sweet Tot" Bunny                                | 9 <sup>1</sup> /2 Tall | 11.20 |



| D-1089        | <image/> <caption></caption>                                               | 7 High                 | 9.00  |
|---------------|----------------------------------------------------------------------------|------------------------|-------|
| D-1091        | Boy & Girl Bunnies with Ice Cream (without wagon)                          | 3 <sup>1</sup> /2 High | 7.20  |
| D-<br>1054/91 | Boy & Girl Bunnies with Ice Cream with Medium Metal<br>Wagon (shown above) | 6 Long                 | 13.70 |

| D-1522 | <image/>            | 7 Tall        | 15.80 |
|--------|---------------------|---------------|-------|
| D-1937 | "Loved A Lot" Bunny | 6 1/4<br>High | 10.40 |











| S-439    | <image/> <image/>                          |          | 7.60 (set<br>of five) |
|----------|--------------------------------------------|----------|-----------------------|
| S-444    | Bunny House (Shown Above)                  | 6.5 Tall | 15.10                 |
| S-522/49 |                                            |          | 75.00                 |
| S-522    | Bunnyville<br>Village Trees for Bunnyville | 8 Tall   | 12.60                 |

|        |