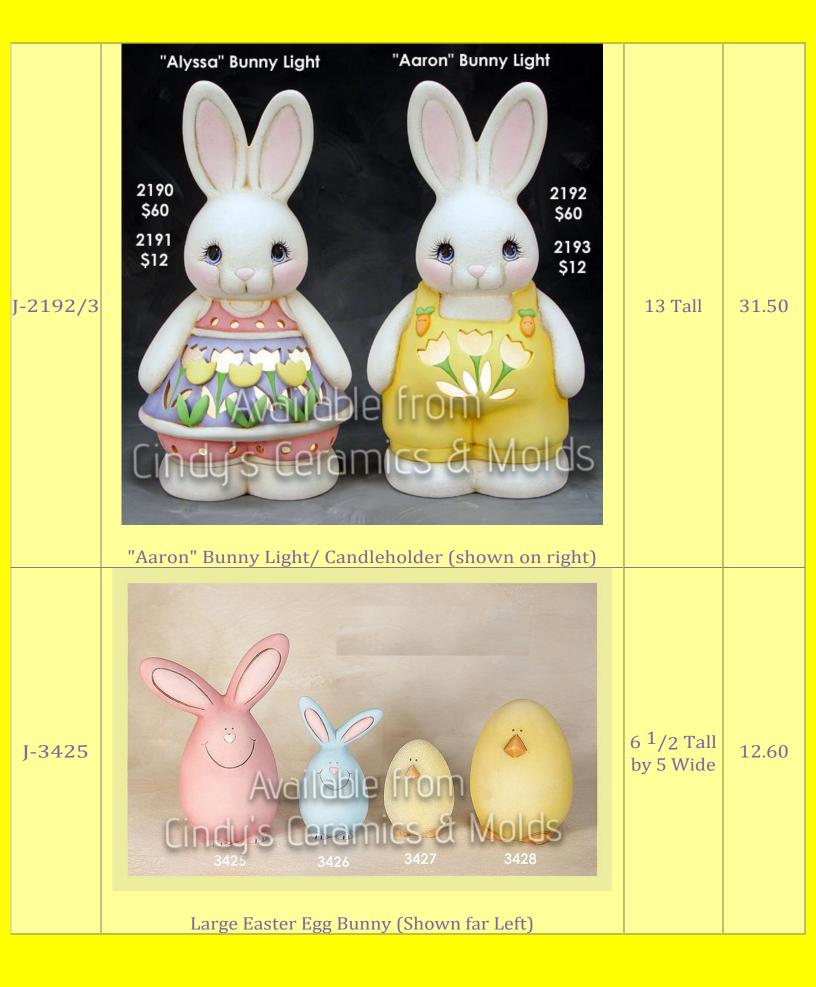

--------------------------------------------------|----------------------------|-------|
| 1074 | Avoitable From<br>O Cincides Cerchics & Molds<br>Atora<br>Bunny with Carrot | 11.5 Tall                  | 20.00 |

| BOY-335 | Jumbo Chocolate Bunny                    |        | 20.00            |
|---------|------------------------------------------|--------|------------------|
| BOY-366 | Two Small Chocolate Bunnies              |        | 6.00 (set        |
| J-898   |                                          | 5 Tall | of two)<br>11.10 |
|         | Standing Lop Bunny                       |        |                  |
| J-1323  | Available from<br>Indus teramics & Molds | 6 Wide | 12.60            |
|         | Bunny & Cracked Egg Candle Cup           |        |                  |









| N-242        | Two Small Rabbits (Boy & Girl Couple) | 3 Tall                 | 4.00<br>(set)                 |
|--------------|---------------------------------------|------------------------|-------------------------------|
| N-TM-<br>565 | Tiny Chocolate Bunnies (set of three) | 2 <sup>1</sup> /4 High | 6.00 (set<br>of three)        |
| N-TM-<br>566 |                                       | 3 <sup>1</sup> /2 High | 9.00 set<br>(set of<br>three) |





| CPK-<br>1432 | Easter Village Base                  |          | 27.00 |
|--------------|--------------------------------------|----------|-------|
| CPK-<br>1464 | Two Bunny Houses for Easter Village  | 7 Tall   | 8.40  |
| CPK-<br>1465 | Small Bunny House for Easter Village | 5.5 Tall | 5.40  |
| CPK-<br>1466 | Five Bunnies for E