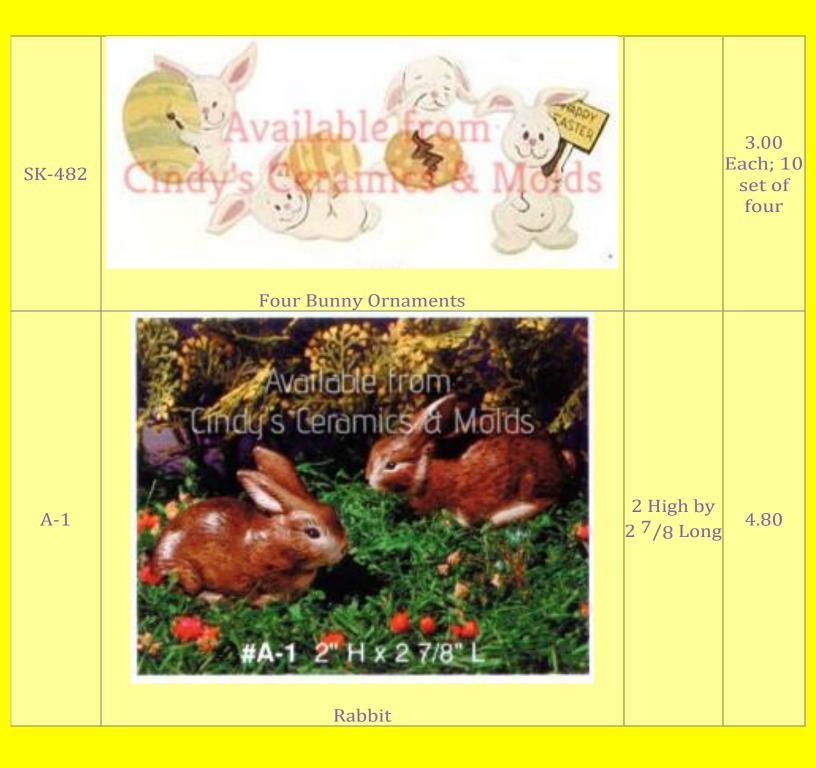

|
| N-TM-<br>566 |                                       | 3 <sup>1</sup> /2 High | 9.00 set<br>(set of<br>three) |





| CPK-<br>1432 | Easter Village Base                  |          | 27.00 |
|--------------|--------------------------------------|----------|-------|
| CPK-<br>1464 | Two Bunny Houses for Easter Village  | 7 Tall   | 8.40  |
| CPK-<br>1465 | Small Bunny House for Easter Village | 5.5 Tall | 5.40  |
| CPK-<br>1466 | Five Bunnies for Easter Village      | 3 Tall   | 5.40  |
| CPK-<br>1467 | Four Bunnies for Easter Village      | 3 Tall   | 4.80  |
| CPK-<br>1468 | Tree for Easter Village              | 7.5 Tall | 8.40  |
| CPK-<br>1469 | Accessories to Bunny Village         | 2 Long   | 4.80  |
| Mac-609      | <image/> Bunny with Basket           | 6 Tall   | 9.00  |











| A-196 | Girl Bunny with Buggy Ornament      | 2 <sup>3</sup> /8 High | 3.50 |
|-------|-------------------------------------|------------------------|------|
| A-197 | Two Bunnies with Egg House Ornament | 2 <sup>1</sup> /4 High | 3.50 |
| A-313 | Girl Bunny with Doll Ornament       | 3.625 High             | 3.50 |



| A-319 | Avoid on the fitters<br>Indisconducts a Notation<br>Indisconducts a Notati | 3 <sup>3</sup> /8 High | 3.50 |
|-------|-----------------------------------------------------------------------------------------------------------------------------------------------------------------------------------------------------------------------------------------------------------------------------------------------------------------------------------------------------