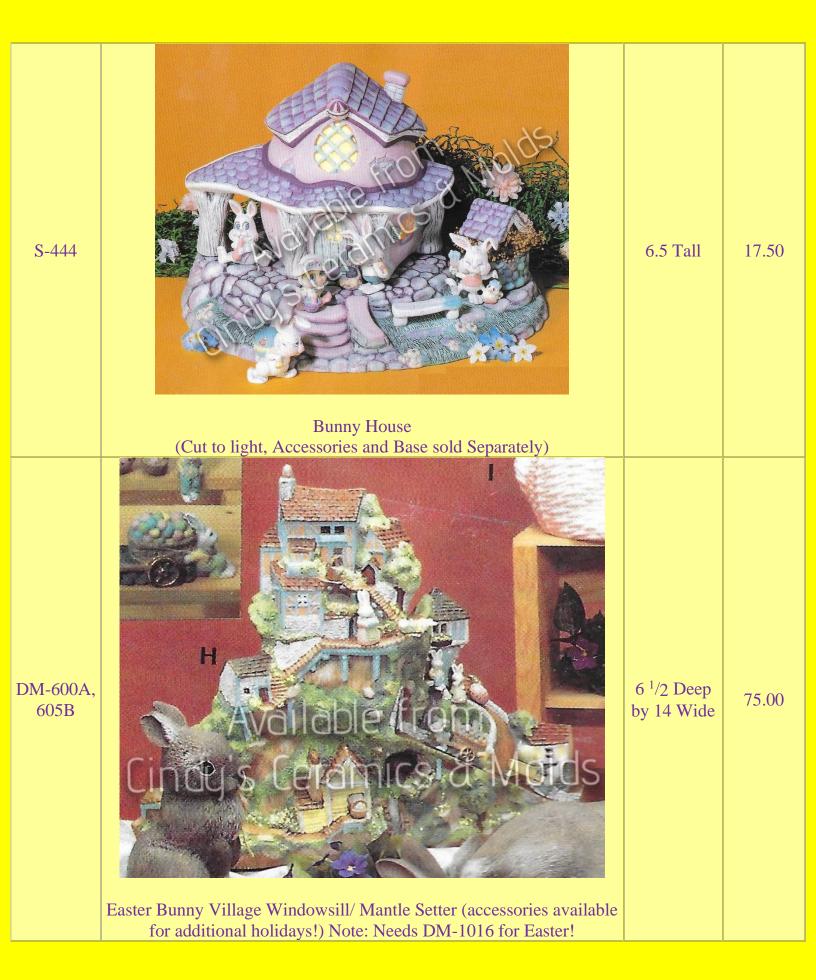

| D-1522 | <image/>            | 7 Tall        | 15.80 |
|--------|---------------------|---------------|-------|
| D-1937 | "Loved A Lot" Bunny | 6 1/4<br>High | 10.40 |

| S-439    | <image/> <image/>                          |          | 7.60 (set<br>of five) |
|----------|--------------------------------------------|----------|-----------------------|
| S-444    | Bunny House (Shown Above)                  | 6.5 Tall | 15.10                 |
| S-522/49 |                                            |          | 75.00                 |
| S-522    | Bunnyville<br>Village Trees for Bunnyville | 8 Tall   | 12.60                 |