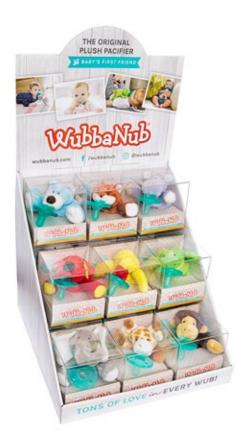

#### **DISPLAY ITEMS** *Winter 2019*

POINT-OF-SALE DISPLAY

**FREE** with a 36-piece box product purchase

This eye-catching display is a must for every store. Our countertop unit beautifully displays 18 WubbaNubs in boxed packaging. It is lightweight, and because of its small footprint, can be placed almost anywhere in your store. Unit may also be purchased separately. 12 ½" x 12 ½" x 20" (including removable header)

#16110 POS Empty (for box packaging only)

**WINDOW DECAL** #16200

The logo says it all. Let customers know on your store window or door that you carry their favorite pacifier. **FREE** when purchased with an assortment of 24 pieces or more. Window decal may also be purchased separately. 2 ½" x 10"