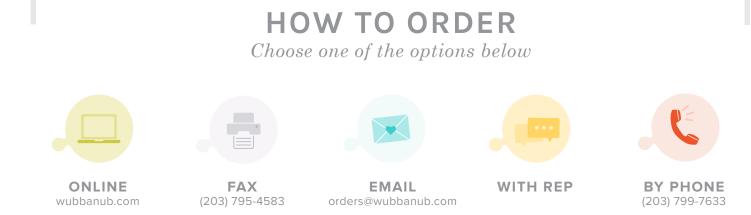

We will confirm receipt of your order within 24 hours. Confirmed orders ship within 3-5 business days of receipt. An order can be expedited for an additional processing fee, if requested. All orders ship FedEx ground. USPS shipping available for orders to PR, AK and HI.