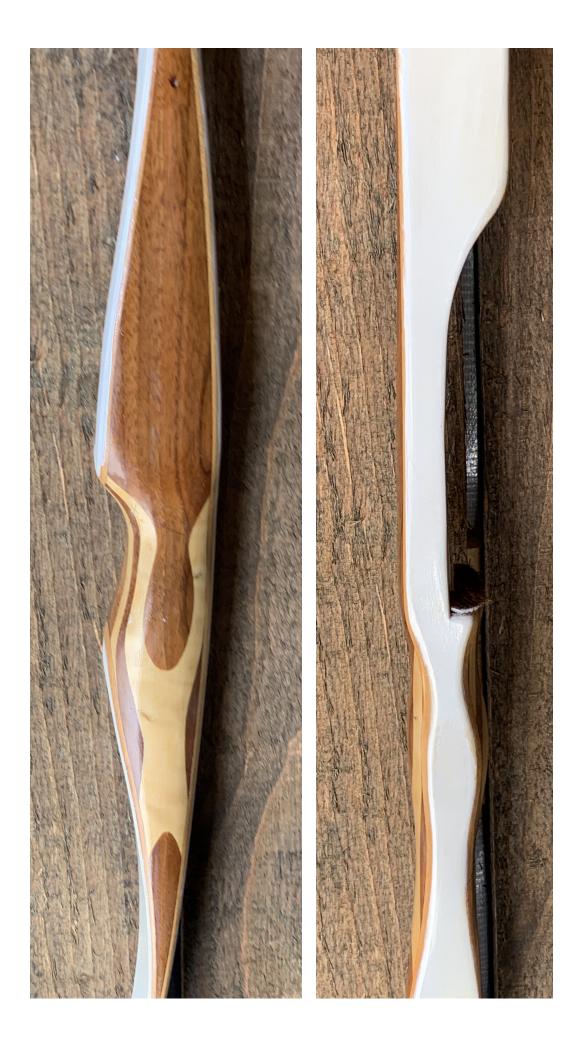

**TOTAL COST: \$118.00** 

DESCRIPTION: This is a great looking and performing little semi-recurve. This is a light slim bow that in excellent condition for its age. This one has no delamination; no cracks; limbs are straight. Tips are in great condition. No holes, chips, dings or cracks. No stress lines or crazing. A few minor scratches and nicks here and there. The limbs have been touched up. Decal is in very good shape. Overall, this is a really nice bow in excellent condition for its age. When I took it out to the range to test shoot it, I was pleasantly surprised at how well it shot, a lot better than many of my high-end bows.