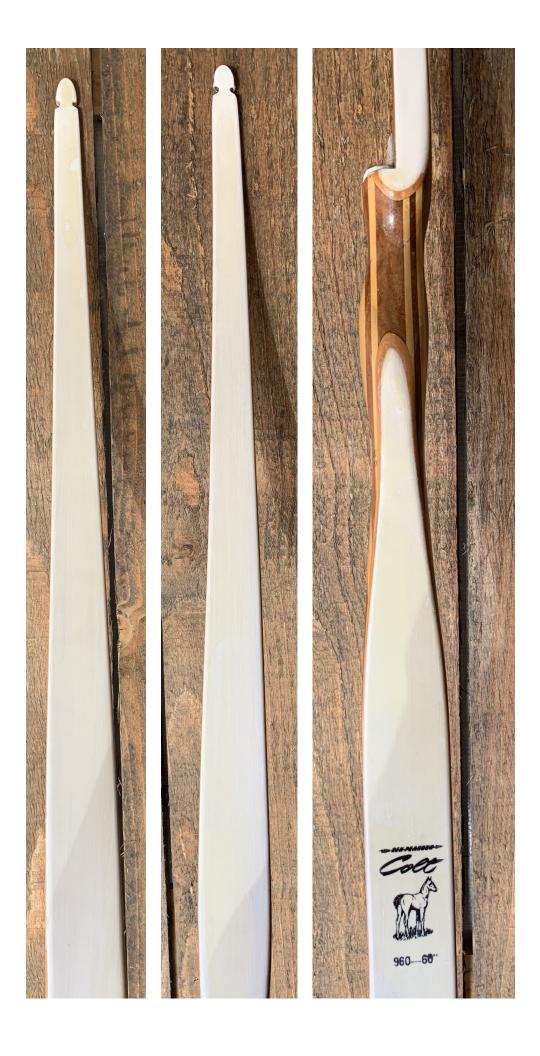

YEAR: 1961

MAKE: Ben Pearson

MODEL: Colt

HAND: Right

DRAW WEIGHT: 40# (marked 35#@26)

AMO LENGTH: 60"

PRICE: \$99.00

SHIPPING AND HANDLING: \$19.00

**TOTAL COST: \$118.00** 

DESCRIPTION: This is a great looking and performing little semi-recurve. This is a light slim bow that in excellent condition for its age. This one has no delamination; no cracks; limbs are straight. Tips are in great condition. No holes, chips, dings or cracks. No stress lines or crazing. A few minor scratches and nicks here and there. The limbs have been touched up. Decal is in very good shape. Overall, this is a really nice bow in excellent condition for its age. When I took it out to the range to test shoot it, I was pleasantly surprised at how well it shot, a lot better than many of my high-end bows.