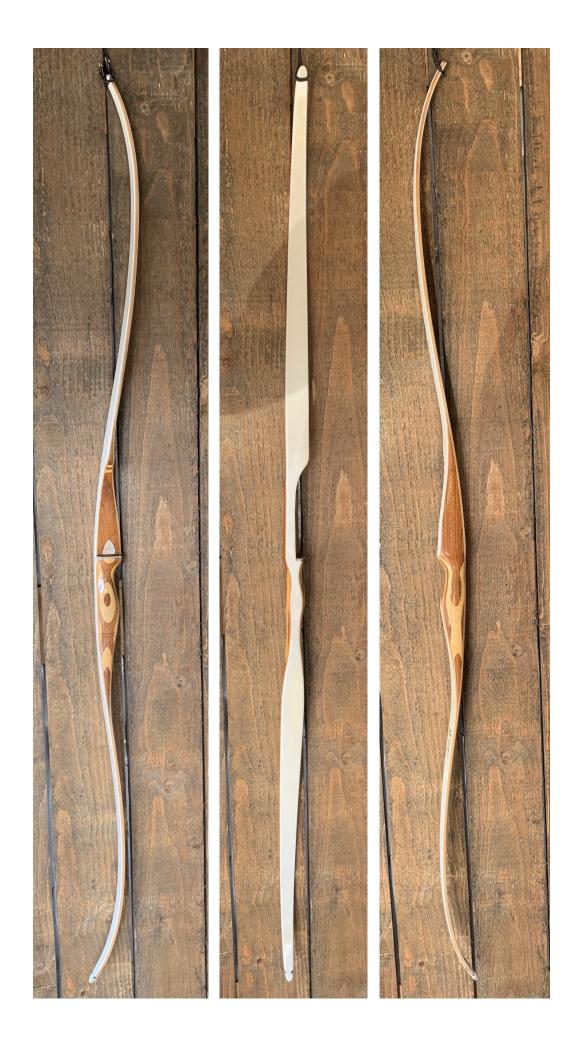

YEAR: 1961

MAKE: Ben Pearson

MODEL: Colt

HAND: Right

DRAW WEIGHT: 40# (marked 35#@26)

AMO LENGTH: 60"

PRICE: \$99.00

SHIPPING AND HANDLING: \$19.00

**TOTAL COST: \$118.00** 

DESCRIPTION: This is a great looking and performing little semi-recurve. This is a light slim bow that in excellent condition for its age. This one has no delamination; no cracks; limbs are straight. Tips are in great condition. No holes, chips, dings or cracks. No stress lines or crazing. A few minor scratches and nicks here and there. The limbs have been touched up. Decal is in very good shape. Overall, this is a really nice bow in excellent condition for its age. When I took it out to the range to test shoot it, I was pleasantly surprised at how well it shot, a lot better than many of my high-end bows.