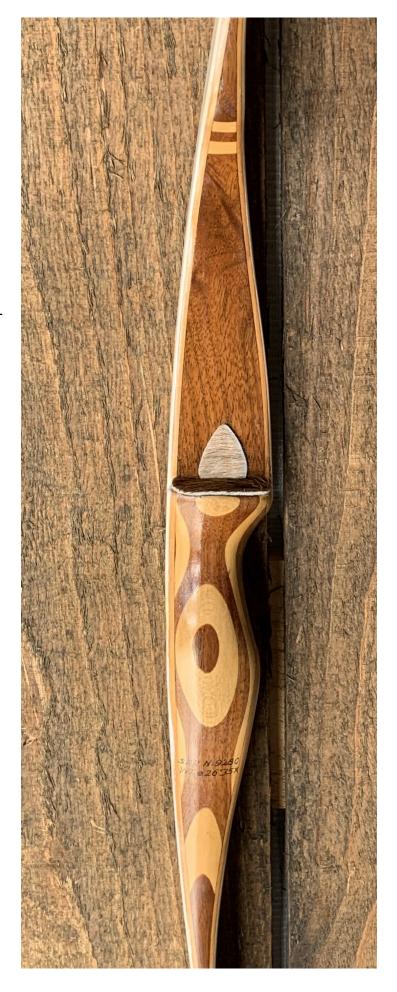

YEAR: 1961

MAKE: Ben Pearson

MODEL: Colt

HAND: Right

DRAW WEIGHT: 40# (marked 35#@26)

AMO LENGTH: 60"

PRICE: \$99.00

SHIPPING AND HANDLING: \$19.00

**TOTAL COST: \$118.00** 

DESCRIPTION: This is a great looking and performing little semi-recurve. This is a light slim bow that in excellent condition for its age. This one has no delamination; no cracks; limbs are straight. Tips are in great condition. No holes, chips, dings or cracks. No stress lines or crazing. A few minor scratches and nicks here and there. The limbs have been touched up. Decal is in very good shape. Overall, this is a really nice bow in excellent condition for its age. When I took it out to the range to test shoot it, I was pleasantly surprised at how well it shot, a lot better than many of my high-end bows.