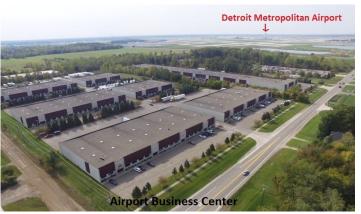

#### **Overview/Comments**

16,800 sq.ft. of heavy industrial for lease. 2,700 sq.ft.of office can be remodeled for the right tenant. 3 truck wells and 3 grade level overhead doors. Adjacent to Detroit Metropolitan Airport. 1 Mile from Interstate 94. Call REA Construction for a tour at 734-946-8730.

#### **General Information**

Tax ID/APN: 263960770 **Building Name:** Airport Business Center Gross Building Area: 42,000 SF Industrial Type: Flex Space, Industrial-Business Park, Building/Unit Size (RSF): 16,800 SF Manufacturing, Light Industrial, Warehouse/ 16,800 SF Distribution Usable Size (USF): MT-2 377 - 3.77 Acres Zoning: Land Area:

#### **Area & Location**

Property Located Between: Inkster and Middlebelt Highway Access: 194

Airports: Detroit Metropolitan