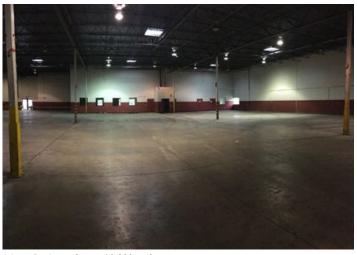

### **Property Images**

IMG\_3975

Airport Business Center 28529 suite 100-102

Ariport Business Center 16,800 sq.ft

Ariport Business Center 16,800 sq.ft

Ariport Business Center 16,800 sq.ft

Ariport Business Center 16,800 sq.ft