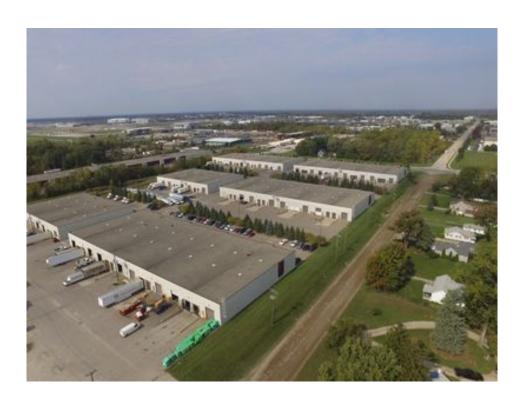

#### **General Information**

Tax ID/APN: 263960770 **Building Name:** Airport Business Center Gross Building Area: 42,000 SF Industrial Type: Flex Space, Industrial-Business Park, Building/Unit Size (RSF): 16,800 SF Manufacturing, Light Industrial, Warehouse/ 16,800 SF Distribution Usable Size (USF): MT-2 377 - 3.77 Acres Zoning: Land Area:

### **Property Images**

IMG\_3975

Airport Business Center 28529 suite 100-102

Ariport Business Center 16,800 sq.ft

Ariport Business Center 16,800 sq.ft

Ariport Business Center 16,800 sq.ft

Ariport Business Center 16,800 sq.ft