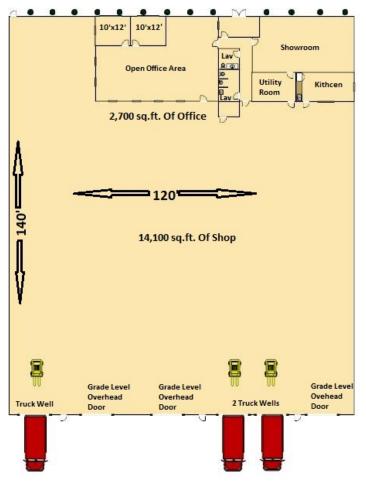

#### **Overview/Comments**

16,800 sq.ft. of heavy industrial for lease. 2,700 sq.ft.of office can be remodeled for the right tenant. 3 truck wells and 3 grade level overhead doors. Adjacent to Detroit Metropolitan Airport. 1 Mile from Interstate 94. Call REA Construction for a tour at 734-946-8730.

#### **Available Space**

Suite/Unit Number: 100-102 Offices: 3 Space Available: 16,800 SF Office SF: 2,700 SF Kitchen/Breakroom: 16,800 SF Minimum Divisible: Yes 16,800 SF Parking Spaces: 30 Maximum Contiguous: 3 Loading Docks: Space Type: Relet Loading Doors: 3 Date Available: 02/01/2019 Lease Rate: \$6.25 PSF (Annual) Drive In Bays: 3 Lease Type: **Modified Gross** Ceiling Height: 20 Rent Escalators: Fixed Lease Clear Height:

#### **Building Related**

**Multiple Tenants** Parking Type: Surface Tenancy: Total Number of Buildings: **Total Parking Spaces:** 30 40 Number of Stories: Column Spacing: Office Space SF: 2,700 SF Passenger Elevators: 0 **Property Condition:** Average Freight Elevators: 0 Year Built: 1997 Sprinklers: Wet Roof Type: Flat Amps: 200 Construction/Siding: Block Volts: 208