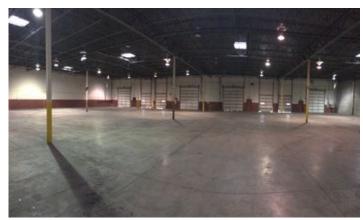

### **Property Images**

IMG\_3975

Airport Business Center 28529 suite 100-102

Ariport Business Center 16,800 sq.ft

Ariport Business Center 16,800 sq.ft

Ariport Business Center 16,800 sq.ft

Ariport Business Center 16,800 sq.ft