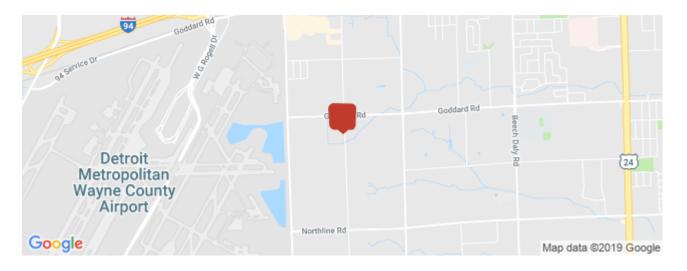

## 28529 Goddard Rd, Romulus, MI 48174

Listing ID: 30365621 Status: Active

Property Type: Industrial For Lease

Industrial Type: Flex Space, Industrial-Business Park

Contiguous Space: 16,800 SF Total Available: 16,800 SF

#### **Area & Location**

Property Located Between: Inkster and Middlebelt Highway Access: 194

Airports: Detroit Metropolitan

Location

Address: 28529 Goddard Rd, Romulus, MI 48174 MSA: Detroit-Warren-Dearborn County: Submarket: Airport District