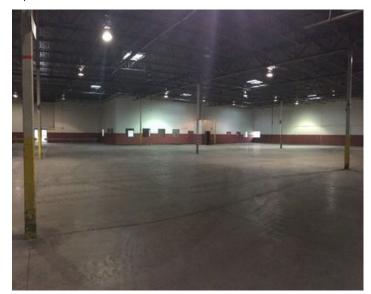

### **Property Images**

IMG\_3975

Airport Business Center 28529 suite 100-102

Ariport Business Center 16,800 sq.ft

Ariport Business Center 16,800 sq.ft

Ariport Business Center 16,800 sq.ft

Ariport Business Center 16,800 sq.ft