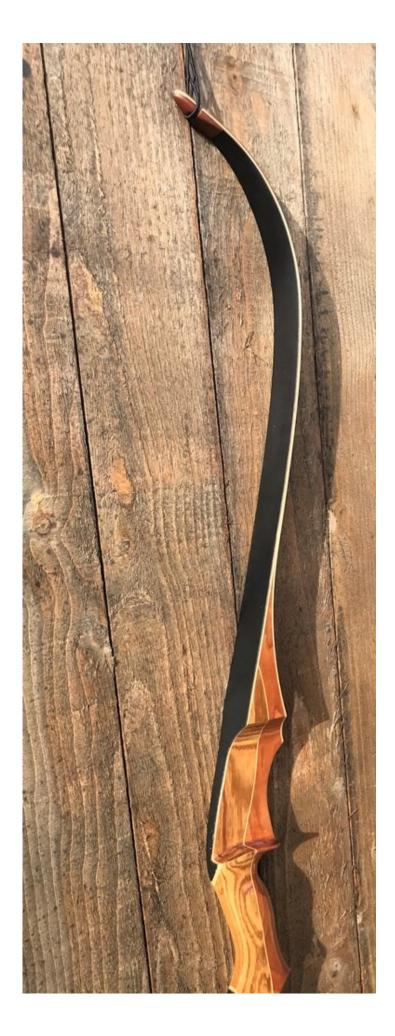

YEAR: 2018 MAKE: Southland Archery Company (SAS) MODEL: Maverick HAND: Right DRAW WEIGHT: 50# AMO LENGTH: 60" PRICE: \$125.00 SHIPPING AND HANDLING: \$19.00

TOTAL COST: \$

DESCRIPTION: This is a brand new bow. Never been shot except a few demo arrows. Great looking and performing recurve made from Makore, Chulgam and Zebrawood. No delamination; no cracks; limbs are straight. Overlay tips are in great condition. No drilled holes. No chips or cracks. There is one small ding on the shelf (see pic). No stress lines or crazing. Comes with a new string with fur silencers. Retails new for \$179.00 on the SAS website.