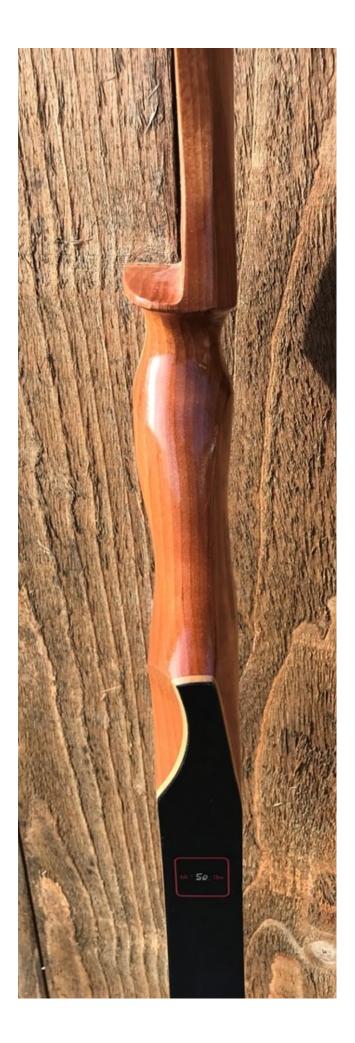

YEAR: 2018 MAKE: Southland Archery Company (SAS) MODEL: Maverick HAND: Right DRAW WEIGHT: 50# AMO LENGTH: 60" PRICE: \$125.00 SHIPPING AND HANDLING: \$19.00

TOTAL COST: \$

DESCRIPTION: This is a brand new bow. Never been shot except a few demo arrows. Great looking and performing recurve made from Makore, Chulgam and Zebrawood. No delamination; no cracks; limbs are straight. Overlay tips are in great condition. No drilled holes. No chips or cracks. There is one small ding on the shelf (see pic). No stress lines or crazing. Comes with a new string with fur silencers. Retails new for \$179.00 on the SAS website.