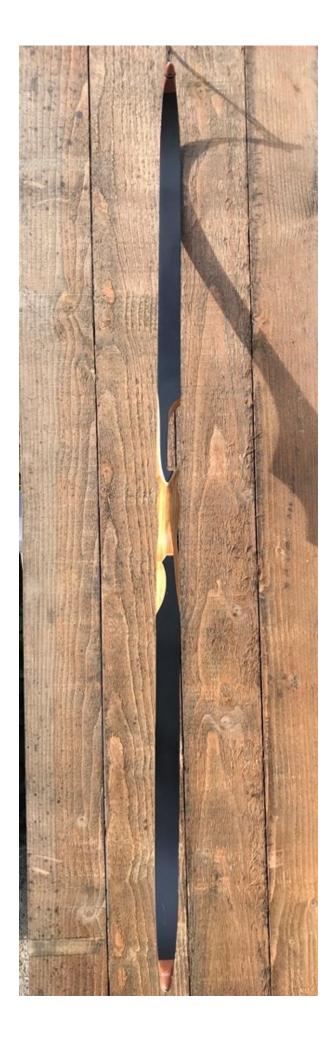

YEAR: 2018 MAKE: Southland Archery Company (SAS) MODEL: Maverick HAND: Right DRAW WEIGHT: 50# AMO LENGTH: 60" PRICE: \$125.00 SHIPPING AND HANDLING: \$19.00

TOTAL COST: \$

DESCRIPTION: This is a brand new bow. Never been shot except a few demo arrows. Great looking and performing recurve made from Makore, Chulgam and Zebrawood. No delamination; no cracks; limbs are straight. Overlay tips are in great condition. No drilled holes. No chips or cracks. There is one small ding on the shelf (see pic). No stress lines or crazing. Comes with a new string with fur silencers. Retails new for \$179.00 on the SAS website.