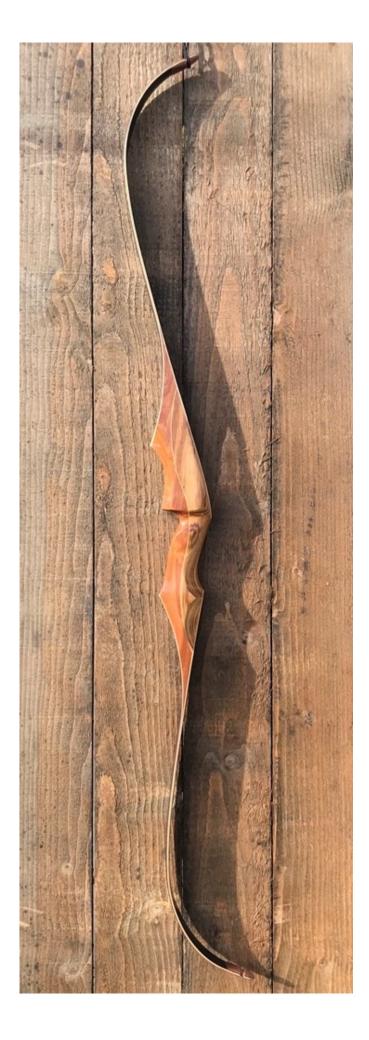

YEAR: 2018 MAKE: Southland Archery Company (SAS) MODEL: Maverick HAND: Right DRAW WEIGHT: 50# AMO LENGTH: 60" PRICE: \$125.00 SHIPPING AND HANDLING: \$19.00

TOTAL COST: \$

DESCRIPTION: This is a brand new bow. Never been shot except a few demo arrows. Great looking and performing recurve made from Makore, Chulgam and Zebrawood. No delamination; no cracks; limbs are straight. Overlay tips are in great condition. No drilled holes. No chips or cracks. There is one small ding on the shelf (see pic). No stress lines or crazing. Comes with a new string with fur silencers. Retails new for \$179.00 on the SAS website.