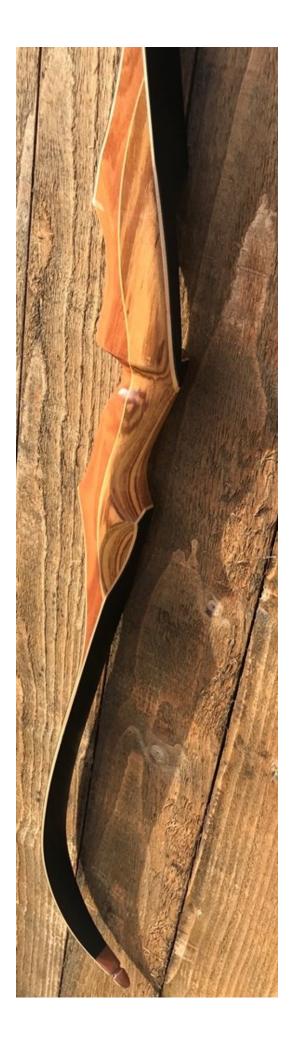

YEAR: 2018 MAKE: Southland Archery Company (SAS) MODEL: Maverick HAND: Right DRAW WEIGHT: 50# AMO LENGTH: 60" PRICE: \$125.00 SHIPPING AND HANDLING: \$19.00

TOTAL COST: \$

DESCRIPTION: This is a brand new bow. Never been shot except a few demo arrows. Great looking and performing recurve made from Makore, Chulgam and Zebrawood. No delamination; no cracks; limbs are straight. Overlay tips are in great condition. No drilled holes. No chips or cracks. There is one small ding on the shelf (see pic). No stress lines or crazing. Comes with a new string with fur silencers. Retails new for \$179.00 on the SAS website.