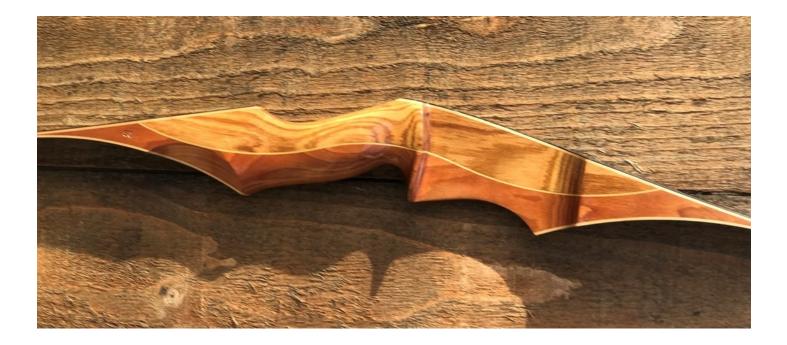

YEAR: 2018 MAKE: Southland Archery Company (SAS) MODEL: Maverick HAND: Right DRAW WEIGHT: 50# AMO LENGTH: 60" PRICE: \$125.00 SHIPPING AND HANDLING: \$19.00

TOTAL COST: \$

DESCRIPTION: This is a brand new bow. Never been shot except a few demo arrows. Great looking and performing recurve made from Makore, Chulgam and Zebrawood. No delamination; no cracks; limbs are straight. Overlay tips are in great condition. No drilled holes. No chips or cracks. There is one small ding on the shelf (see pic). No stress lines or crazing. Comes with a new string with fur silencers. Retails new for \$179.00 on the SAS website.