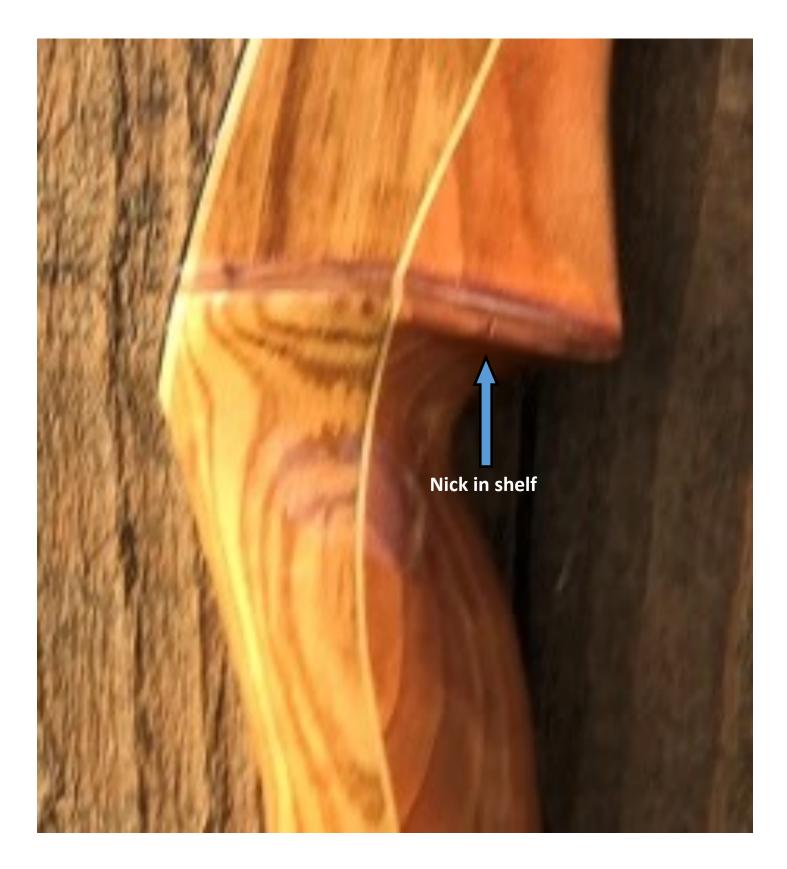

YEAR: 2018 MAKE: Southland Archery Company (SAS) MODEL: Maverick HAND: Right DRAW WEIGHT: 50# AMO LENGTH: 60" PRICE: \$125.00 SHIPPING AND HANDLING: \$19.00

TOTAL COST: \$

DESCRIPTION: This is a brand new bow. Never been shot except a few demo arrows. Great looking and performing recurve made from Makore, Chulgam and Zebrawood. No delamination; no cracks; limbs are straight. Overlay tips are in great condition. No drilled holes. No chips or cracks. There is one small ding on the shelf (see pic). No stress lines or crazing. Comes with a new string with fur silencers. Retails new for \$179.00 on the SAS website.