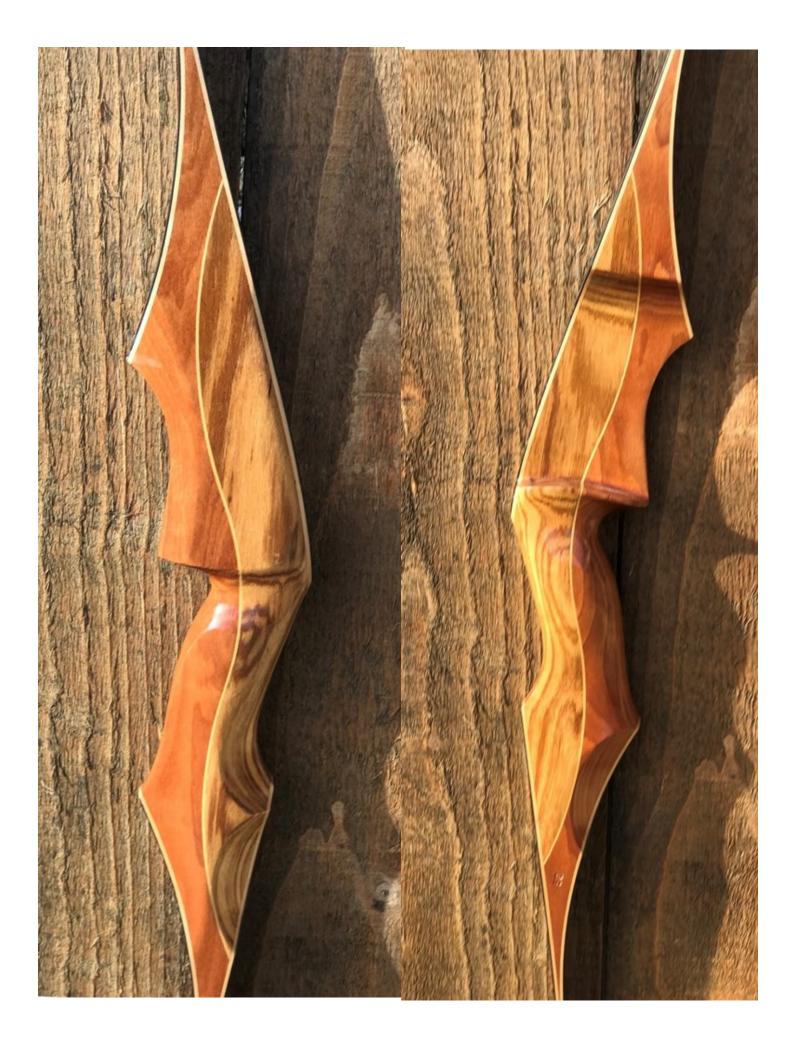

YEAR: 2018 MAKE: Southland Archery Company (SAS) MODEL: Maverick HAND: Right DRAW WEIGHT: 50# AMO LENGTH: 60" PRICE: \$125.00 SHIPPING AND HANDLING: \$19.00

TOTAL COST: \$

DESCRIPTION: This is a brand new bow. Never been shot except a few demo arrows. Great looking and performing recurve made from Makore, Chulgam and Zebrawood. No delamination; no cracks; limbs are straight. Overlay tips are in great condition. No drilled holes. No chips or cracks. There is one small ding on the shelf (see pic). No stress lines or crazing. Comes with a new string with fur silencers. Retails new for \$179.00 on the SAS website.