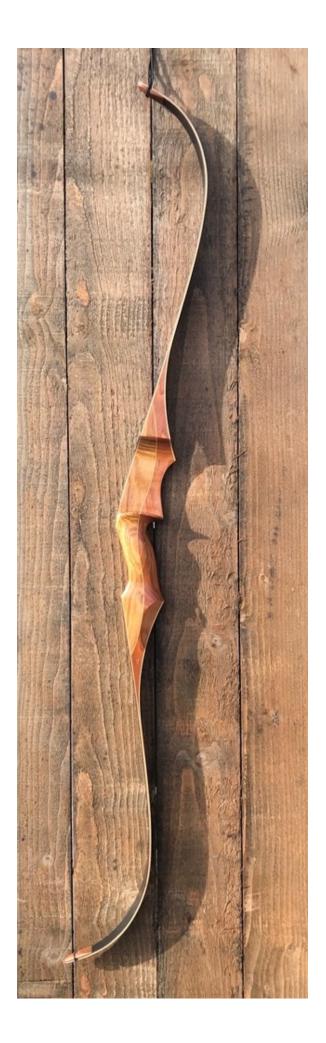

YEAR: 2018 MAKE: Southland Archery Company (SAS) MODEL: Maverick HAND: Right DRAW WEIGHT: 50# AMO LENGTH: 60" PRICE: \$125.00 SHIPPING AND HANDLING: \$19.00

TOTAL COST: \$

DESCRIPTION: This is a brand new bow. Never been shot except a few demo arrows. Great looking and performing recurve made from Makore, Chulgam and Zebrawood. No delamination; no cracks; limbs are straight. Overlay tips are in great condition. No drilled holes. No chips or cracks. There is one small ding on the shelf (see pic). No stress lines or crazing. Comes with a new string with fur silencers. Retails new for \$179.00 on the SAS website.