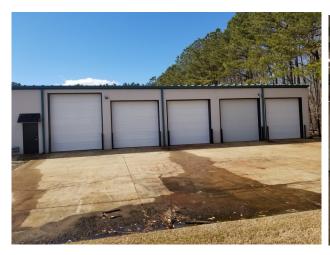

## **Property Highlights**

Warehouse, fenced paved lot, and one office in the rear section of the building.

The warehouse itself is about 80 X 60 and has 5 bay doors and one restroom.

The office area is about 260 additional square feet including the storage closet and is heated and air conditioned.

The lot area is about 70' X 50' and is securely fenced and paved.

Clear ceiling height is 16'+ and the grade level roll up doors are (1) 14' X 12' and (4) 12' X 12'.

Located in the Owls Creek Commerce Center and the zoning is I-1, Industrial Condominium.