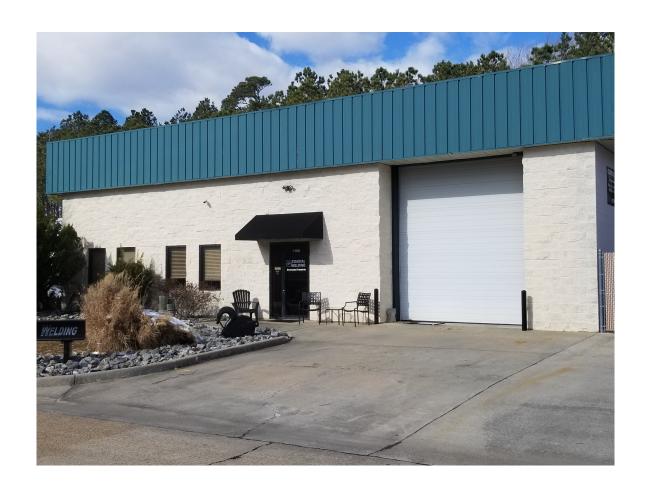

## **Property Highlights**

Warehouse, fenced paved lot, and one office in the rear section of the building.

The warehouse itself is about 80 X 60 and has 5 bay doors and one restroom.

The office area is about 260 additional square feet including the storage closet and is heated and air conditioned.

The lot area is about 70' X 50' and is securely fenced and paved.

Clear ceiling height is 16'+ and the grade level roll up doors are (1) 14' X 12' and (4) 12' X 12'.

Located in the Owls Creek Commerce Center and the zoning is I-1, Industrial Condominium.