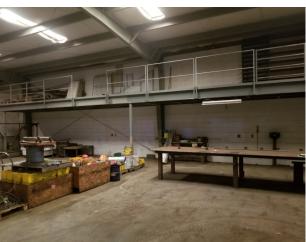

## **Property Highlights**

Warehouse, fenced paved lot, and one office in the rear section of the building.

The warehouse itself is about 80 X 60 and has 5 bay doors and one restroom.

The office area is about 260 additional square feet including the storage closet and is heated and air conditioned.

The lot area is about 70' X 50' and is securely fenced and paved.

Clear ceiling height is 16'+ and the grade level roll up doors are (1) 14' X 12' and (4) 12' X 12'.

Located in the Owls Creek Commerce Center and the zoning is I-1, Industrial Condominium.