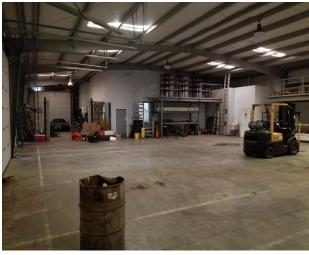

## **Property Highlights**

Warehouse, fenced paved lot, and one office in the rear section of the building.

The warehouse itself is about 80 X 60 and has 5 bay doors and one restroom.

The office area is about 260 additional square feet including the storage closet and is heated and air conditioned.

The lot area is about 70' X 50' and is securely fenced and paved.

Clear ceiling height is 16'+ and the grade level roll up doors are (1) 14' X 12' and (4) 12' X 12'.

Located in the Owls Creek Commerce Center and the zoning is I-1, Industrial Condominium.