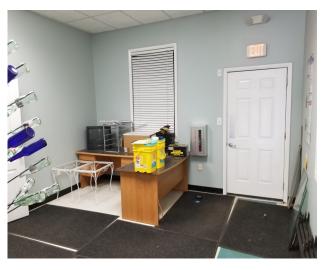

## **Property Highlights**

Warehouse, fenced paved lot, and one office in the rear section of the building.

The warehouse itself is about 80 X 60 and has 5 bay doors and one restroom.

The office area is about 260 additional square feet including the storage closet and is heated and air conditioned.