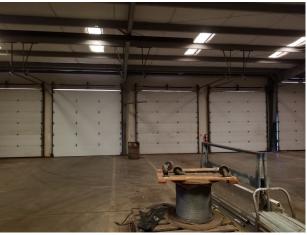

## **Property Highlights**

Warehouse, fenced paved lot, and one office in the rear section of the building.

The warehouse itself is about 80 X 60 and has 5 bay doors and one restroom.

The office area is about 260 additional square feet including the storage closet and is heated and air conditioned.

The lot area is about 70' X 50' and is securely fenced and paved.

Clear ceiling height is 16'+ and the grade level roll up doors are (1) 14' X 12' and (4) 12' X 12'.

Located in the Owls Creek Commerce Center and the zoning is I-1, Industrial Condominium.