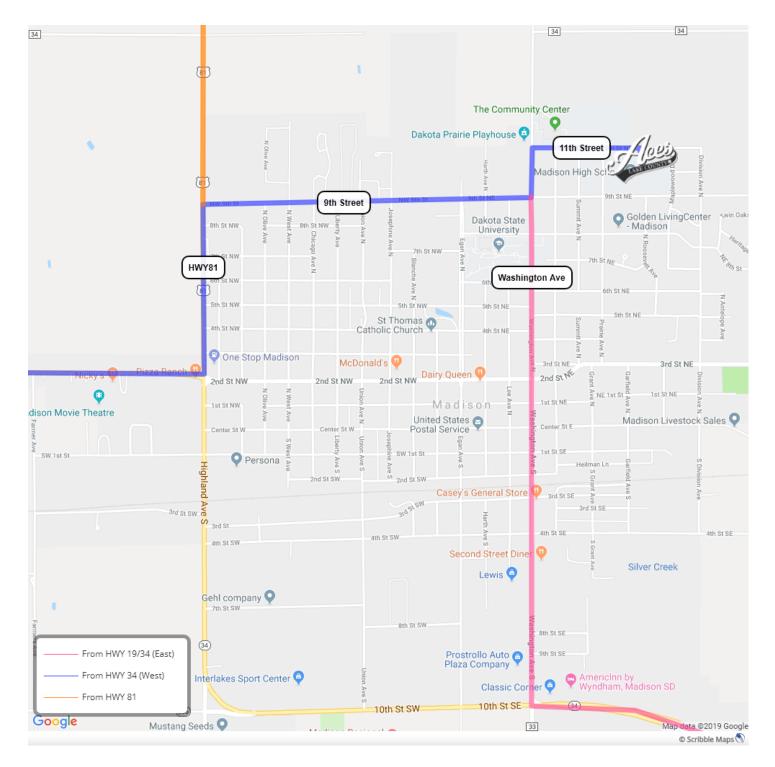

## **Directions:**

From Hwy 34 (West)

- 1. Turn Left on HWY 81
- 2. Turn Right on 9<sup>th</sup> Street
- 3. Turn Left on Washington Ave.
- 4. Turn Right on 11<sup>th</sup> Street.
- 5. Gym and parking are on your right.
- 6. Enter through the glass doors.

#### From Hwy 19/34 (East)

- 1. Turn Right on Washington Ave
- 2. Turn Right on 11<sup>th</sup> Street
- 3. Gym and parking are on your right.
- 4. Enter through the glass doors.

#### From Hwy 81 (North)

- 1. Turn Left on 9<sup>th</sup> Street
- 2. Turn Left on Washington.
- 3. Turn Right on 11<sup>th</sup> Street.
- 4. Gym and parking are on your right.
- 5. Enter through the glass doors.