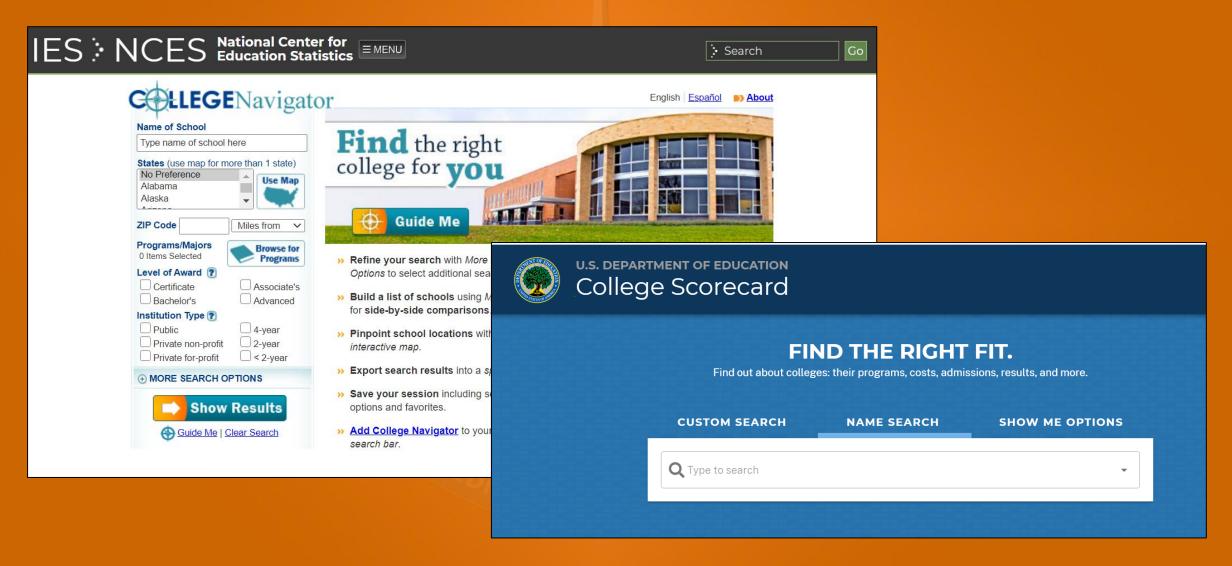

## Information

- Finding answers
- Essential and accurate info
- Guidance from counselors, teachers, parents, family members, friends
- Marketing fatigue
- College websites, college fairs, visits, inbox and mail
- Collegescorecard.ed.gov
- Common Data Set Insert college name
- College Navigator (National Center for Education Statistics)
- Sources often paid vendors
- College finders need to be looked at critically
- Software in schools
- SUNY, College Board Big Future, Petersons, Naviance, Collegestats, Cappex, College Insight, College Confidential, Niche, Unigo, College Simply, College Xpress
- Rankings

## **Examples of Search Tools**

www.buffalostate.edu

## **Examples of Search Tools**