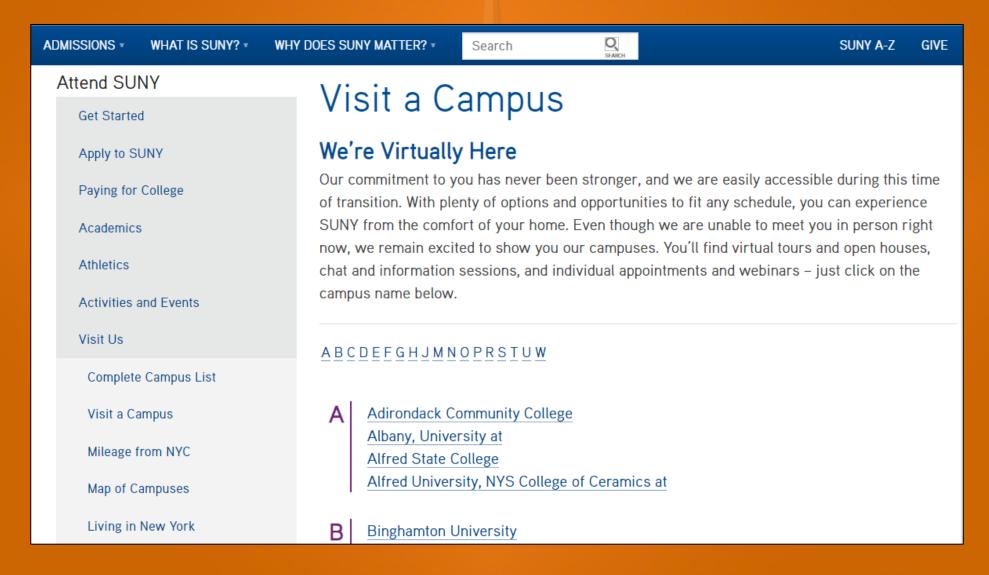

## **Campus Visits**

- Reservations required
- Summer gives broad overview. Don't visit too many or they blur.
- Go with set of questions you want answered.
- Campus tour/admissions presentations/interviews
- More focused tour in fall of top schools. Ask for specific tour/department meeting.
- Outside of classroom is important.
- Virtual options?

#### www.suny.edu/attend/visit-us/campus-visit