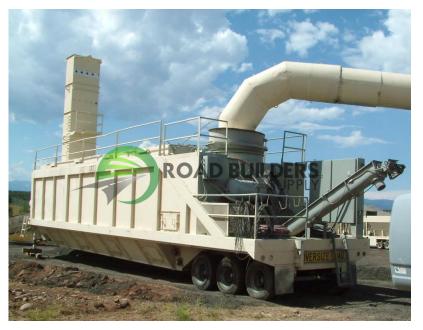

## PBH008 70,000 CFM Portable Baghouse

## ID: PBH008 Details:

- 70,000 CFM Portable Baghouse
- 1008-14oz, Nomex filtration bags
- Twin City Fan powered by two 100hp 3PH motors
- Air pulsing system
- Fines collection system
- 96" track tri-axle
- Motor conter enclosure
- 2 independent cranking Holland landing gear legs