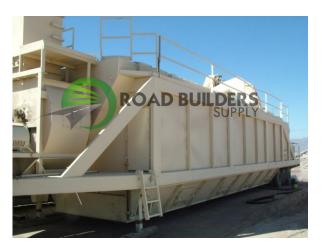

## PBH008 70,000 CFM Portable Baghouse

## ID: PBH008 Details:

- 70,000 CFM Portable Baghouse
- 1008-14oz, Nomex filtration bags
- Twin City Fan powered by two 100hp 3PH motors
- Air pulsing system
- Fines collection system
- 96" track tri-axle
- Motor conter enclosure
- 2 independent cranking Holland landing gear legs