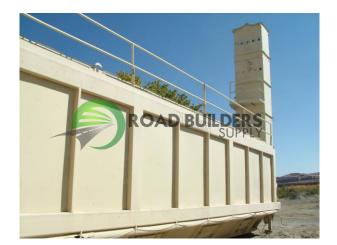

## PBH008 70,000 CFM Portable Baghouse

## ID: PBH008 Details:

- 70,000 CFM Portable Baghouse
- 1008-14oz, Nomex filtration bags
- Twin City Fan powered by two 100hp 3PH motors
- Air pulsing system
- Fines collection system
- 96" track tri-axle
- Motor conter enclosure
- 2 independent cranking Holland landing gear legs