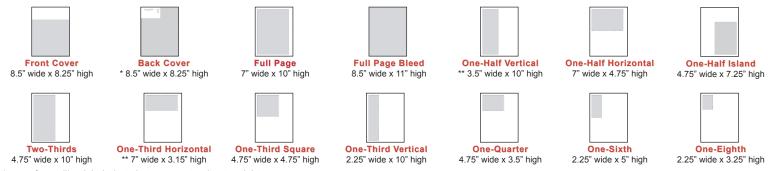

#### Size Choices and Mechanical Specifications.

This magazine is true "magazine size" with trimmed size of 8.25" x 10.75" being produced on bright glossy paper for clearer advertisement copy.

<sup>\*</sup> room for mailing label - but photo may extend to top right

#### **FULL COLOR (No Spot Color Rates)**

| RUN | Full   | Two-Thirds | Half   | Third  | Fourth | Sixth | Eighth |
|-----|--------|------------|--------|--------|--------|-------|--------|
| 12X | \$1829 | \$1542     | \$1291 | \$1047 | \$826  | \$502 | \$395  |
| 6X  | \$2008 | \$1721     | \$1506 | \$1220 | \$897  | \$611 | \$431  |
| 3X  | \$2223 | \$1865     | \$1721 | \$1399 | \$1112 | \$789 | \$502  |
| 1X  | \$2439 | \$2145     | \$1937 | \$1578 | \$1363 | \$933 | \$575  |

#### **BLACK AND WHITE**

| RUN | Full   | Two-Thirds | Half   | Third  | Fourth | Sixth | Eighth |
|-----|--------|------------|--------|--------|--------|-------|--------|
| 12X | \$1542 | \$1255     | \$1004 | \$718  | \$539  | \$360 | \$290  |
| 6X  | \$1721 | \$1435     | \$1220 | \$933  | \$611  | \$396 | \$288  |
| 3X  | \$1937 | \$1578     | \$1435 | \$1112 | \$886  | \$502 | \$360  |
| 1X  | \$2152 | \$1858     | \$1650 | \$1291 | \$1077 | \$646 | \$395  |

#### **CLASSIFIED**

Ask for your special rates!

|                                       | 3 = 10 3 11 1 = 2             |
|---------------------------------------|-------------------------------|
| TEXT ADS (No 12X discount)            | \$9 per line (4-line minimum) |
| Classified Display (photo, logo, box) | 1X = \$72 per column inch     |
|                                       | 3X = \$70 per column inch     |
|                                       | 6X = \$68 per column inch     |
|                                       | 12X = \$62 per column inch    |
| COLOR (add)                           | 1X = \$3012X = \$20           |

(Column is 2.295 inches wide - NO two/three column-wide ads.)