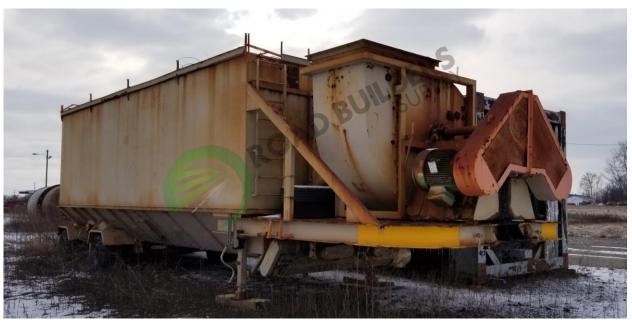

## PBH011RBS CMI RA318P 60,000 PORTABLE BAGHOUSE

## ID: PBH011RBS Details:

- Tandem axle portability
- Axles repaired 02/15/17
- Up to 61,236 ACFM
- Up to 756 bags

- RBS strives to ensure the accuracy of all listings, but all listings are "as-is, where-is," with no implied warranty.
- All buyers are encouraged to inspect equipment personally to verify accuracy.
- All information contained in this listing sheet is confidential. It is the property of RBS and is not to be shared.
  - Road Builders Supply, LLC accepts no liability for the accuracy of the above listing.