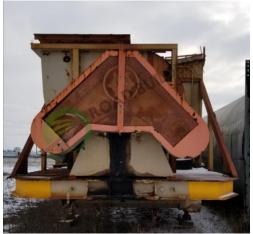

## PBH011RBS CMI RA318P 60,000 PORTABLE BAGHOUSE

## ID: PBH011RBS Details:

- Tandem axle portability
- Axles repaired 02/15/17
- Up to 61,236 ACFM
- Up to 756 bags

- RBS strives to ensure the accuracy of all listings, but all listings are "as-is, where-is," with no implied warranty.
- All buyers are encouraged to inspect equipment personally to verify accuracy.
- All information contained in this listing sheet is confidential. It is the property of RBS and is not to be shared.
  - Road Builders Supply, LLC accepts no liability for the accuracy of the above listing.