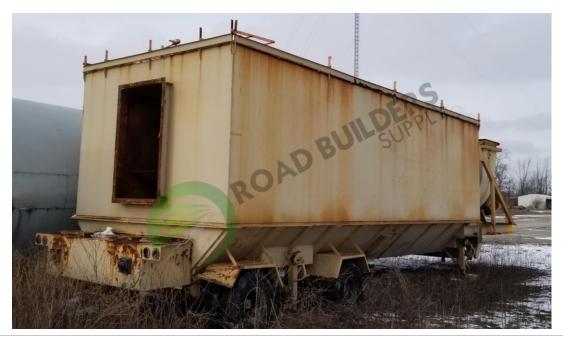

## PBH011RBS CMI RA318P 60,000 PORTABLE BAGHOUSE

## ID: PBH011RBS Details:

- Tandem axle portability
- Axles repaired 02/15/17
- Up to 61,236 ACFM
- Up to 756 bags

- RBS strives to ensure the accuracy of all listings, but all listings are "as-is, where-is," with no implied warranty.
- All buyers are encouraged to inspect equipment personally to verify accuracy.
- All information contained in this listing sheet is confidential. It is the property of RBS and is not to be shared.
  - Road Builders Supply, LLC accepts no liability for the accuracy of the above listing.