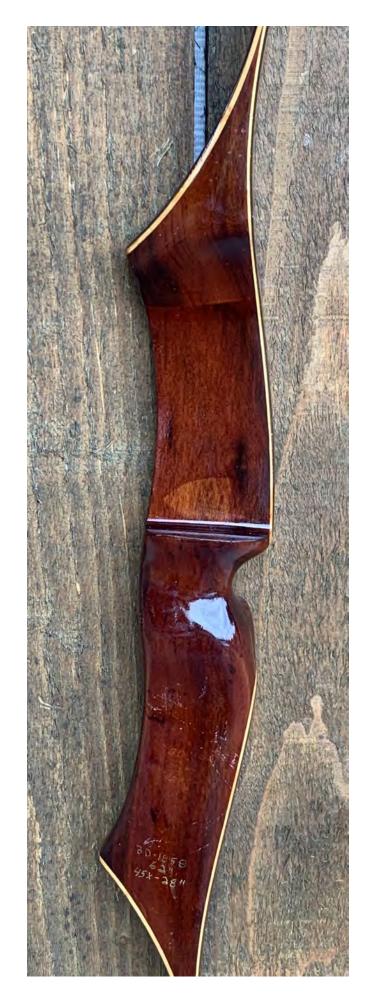

YEAR: 1969

MAKE: Ben Pearson

MODEL: Colt 7070

HAND: Right

DRAW WEIGHT: 45#

AMO LENGTH: 62"

PRICE: \$129.00

SHIPPING & HANDLING: \$29.00

**TOTAL COST: \$158.00** 

DESCRIPTION: The economical and popular Ben Pearson Colt was a nice looking and great performing all-purpose recurve. Brown limbs. Weighty Olla riser. I refinished this bow. It has no delamination; no cracks; limbs are straight. Tip overlays have been added. Overlays and tips are in great condition. No drilled holes; No chips, dings or cracks. No crazing or stress cracks; no stress lines. Decal is in good condition. I have tested and shot this bow, and it performs very well.