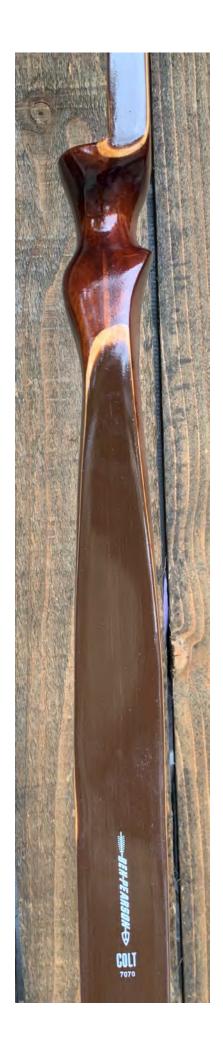

YEAR: 1969

MAKE: Ben Pearson

MODEL: Colt 7070

HAND: Right

DRAW WEIGHT: 45#

AMO LENGTH: 62"

PRICE: \$129.00

SHIPPING & HANDLING: \$29.00

**TOTAL COST: \$158.00** 

DESCRIPTION: The economical and popular Ben Pearson Colt was a nice looking and great performing all-purpose recurve. Brown limbs. Weighty Olla riser. I refinished this bow. It has no delamination; no cracks; limbs are straight. Tip overlays have been added. Overlays and tips are in great condition. No drilled holes; No chips, dings or cracks. No crazing or stress cracks; no stress lines. Decal is in good condition. I have tested and shot this bow, and it performs very well.