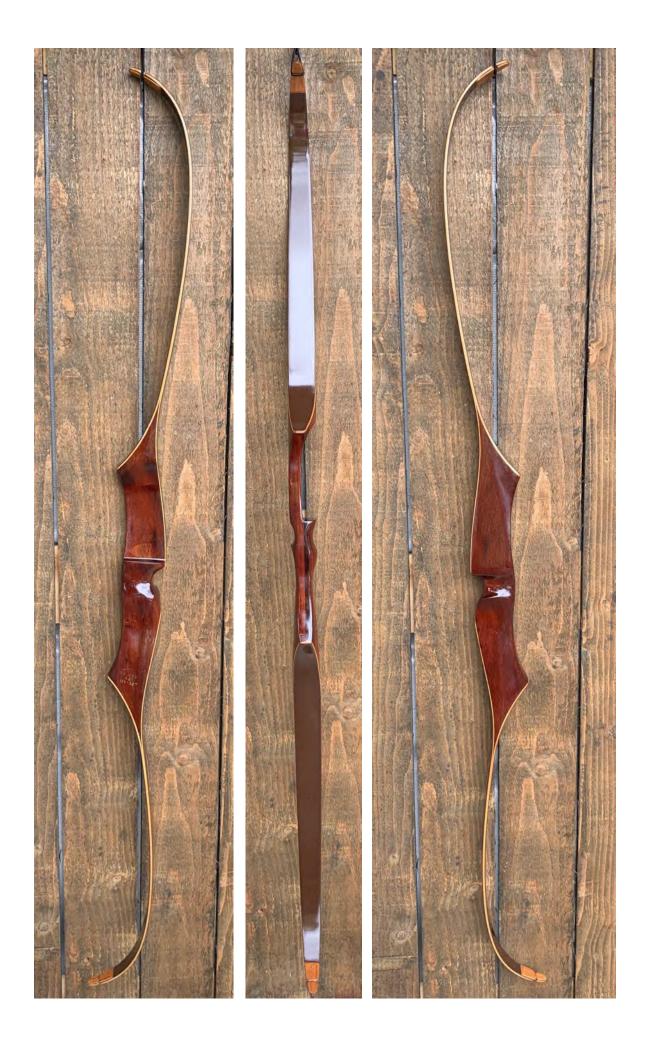

YEAR: 1969

MAKE: Ben Pearson

MODEL: Colt 7070

HAND: Right

DRAW WEIGHT: 45#

AMO LENGTH: 62"

PRICE: \$129.00

SHIPPING & HANDLING: \$29.00

**TOTAL COST: \$158.00** 

DESCRIPTION: The economical and popular Ben Pearson Colt was a nice looking and great performing all-purpose recurve. Brown limbs. Weighty Olla riser. I refinished this bow. It has no delamination; no cracks; limbs are straight. Tip overlays have been added. Overlays and tips are in great condition. No drilled holes; No chips, dings or cracks. No crazing or stress cracks; no stress lines. Decal is in good condition. I have tested and shot this bow, and it performs very well.