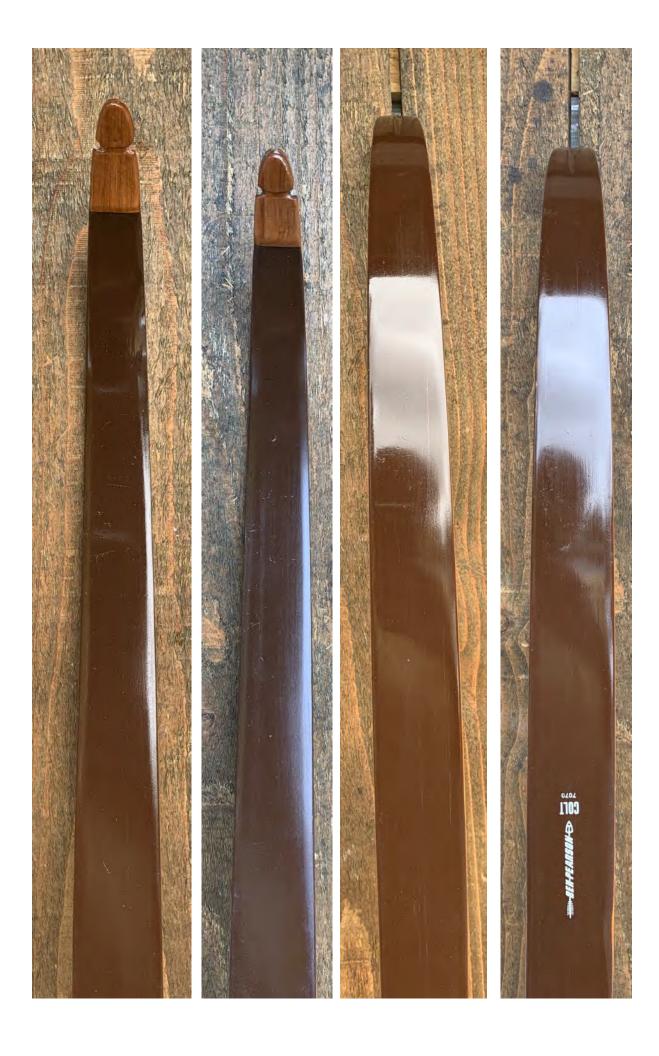

YEAR: 1969

MAKE: Ben Pearson

MODEL: Colt 7070

HAND: Right

DRAW WEIGHT: 45#

AMO LENGTH: 62"

PRICE: \$129.00

SHIPPING & HANDLING: \$29.00

**TOTAL COST: \$158.00** 

DESCRIPTION: The economical and popular Ben Pearson Colt was a nice looking and great performing all-purpose recurve. Brown limbs. Weighty Olla riser. I refinished this bow. It has no delamination; no cracks; limbs are straight. Tip overlays have been added. Overlays and tips are in great condition. No drilled holes; No chips, dings or cracks. No crazing or stress cracks; no stress lines. Decal is in good condition. I have tested and shot this bow, and it performs very well.