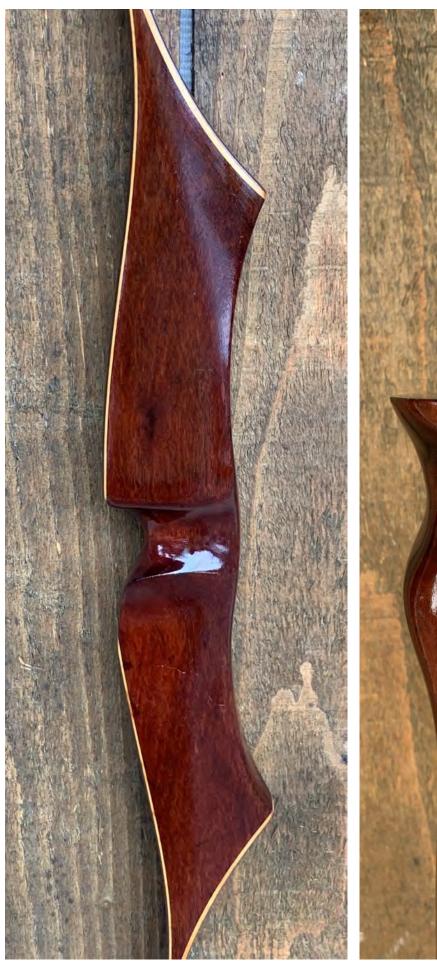

**TOTAL COST: \$158.00** 

DESCRIPTION: The economical and popular Ben Pearson Colt was a nice looking and great performing all-purpose recurve. Brown limbs. Weighty Olla riser. I refinished this bow. It has no delamination; no cracks; limbs are straight. Tip overlays have been added. Overlays and tips are in great condition. No drilled holes; No chips, dings or cracks. No crazing or stress cracks; no stress lines. Decal is in good condition. I have tested and shot this bow, and it performs very well.