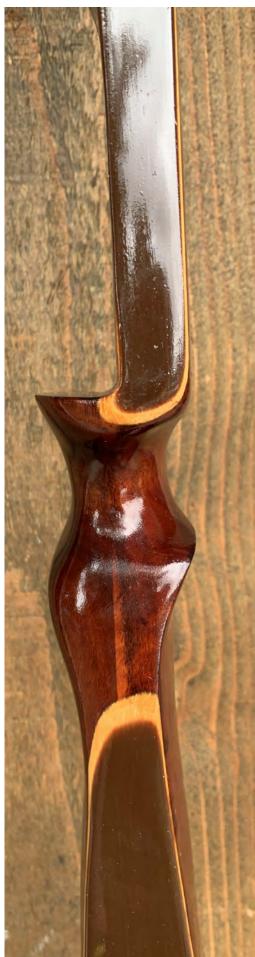

**TOTAL COST: \$158.00** 

DESCRIPTION: The economical and popular Ben Pearson Colt was a nice looking and great performing all-purpose recurve. Brown limbs. Weighty Olla riser. I refinished this bow. It has no delamination; no cracks; limbs are straight. Tip overlays have been added. Overlays and tips are in great condition. No drilled holes; No chips, dings or cracks. No crazing or stress cracks; no stress lines. Decal is in good condition. I have tested and shot this bow, and it performs very well.