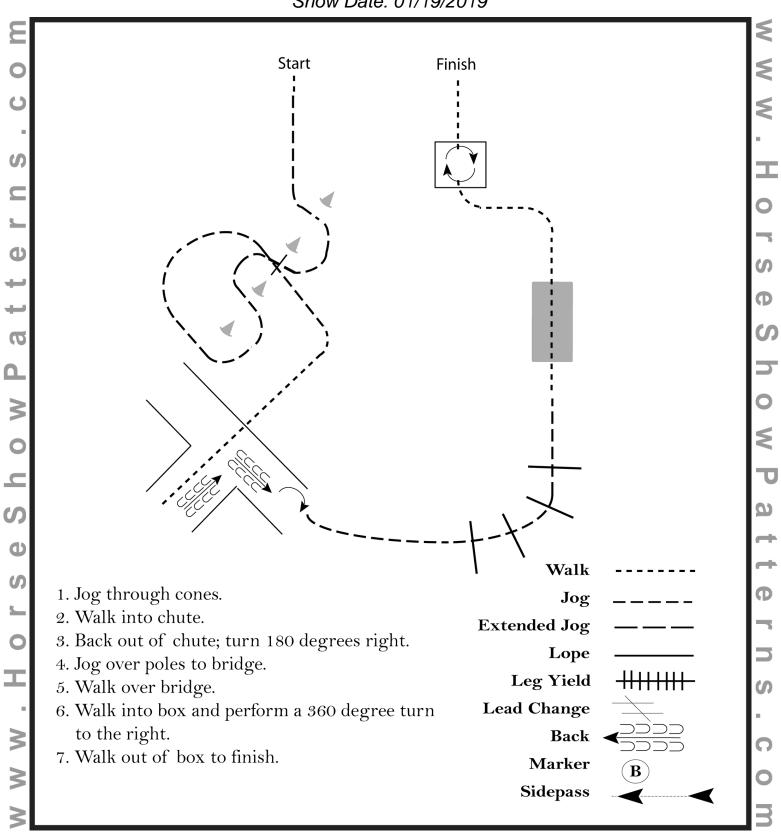

#### **ENGLISH EQUITATION (Ages 18 nd Under)**

Show Date: 01/19/2019



[HSE/2-16]

#### **ENGLISH EQUITATION (Walk/Trot - 10 and Under)**

Show Date: 01/19/2019



[HSE/WT-2]

#### **ALL TRAIL (Ages 18 and Under)**

Show Date: 01/19/2019



[T/1-2]

# TRAIL (Walk/Trot - 10 and under)

Show Date: 01/19/2019



[T/WT-6]

#### SHOWMANSHIP (Walk/Trot - 10 and Under)

Show Date: 01/19/2019



[S/1-14]

#### **SHOWMANSHIP** (Ages 18 and Under)

Show Date: 01/19/2019



[S/2-1]

#### WESTERN HORSEMANSHIP (Ages 18 and Under)

Show Date: 01/19/2019



[WH/1-19]

#### WESTERN HORSEMANSHIP (Walk/Trot -10 and Under)

Show Date: 01/19/2019



[WH/WT-5]