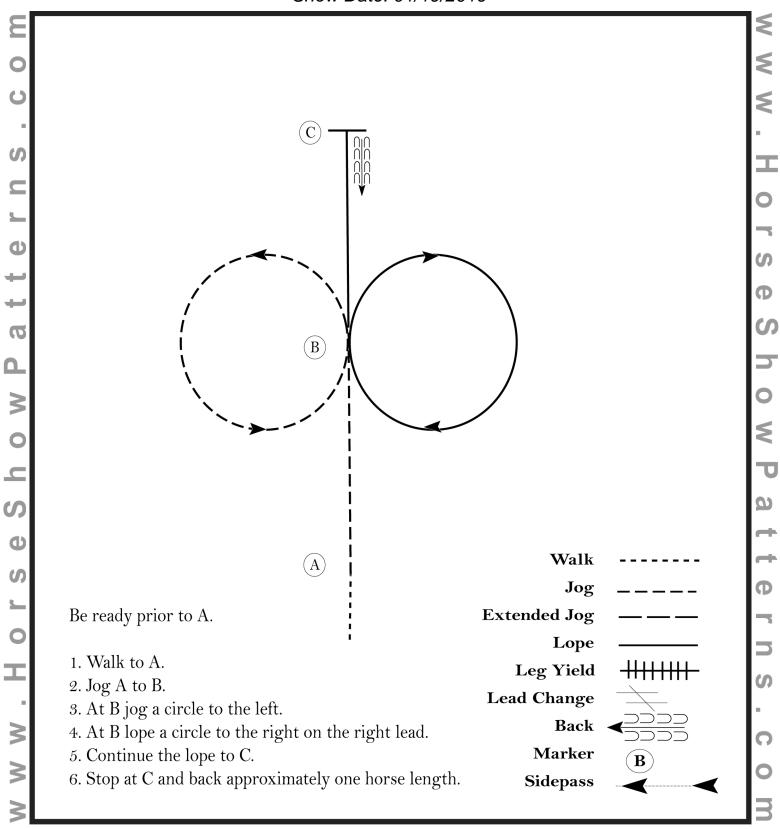

#### **ENGLISH EQUITATION (Ages 18 nd Under)**

Show Date: 01/19/2019



[HSE/2-16]

#### **ENGLISH EQUITATION (Walk/Trot - 10 and Under)**

Show Date: 01/19/2019



[HSE/WT-2]

#### **ALL TRAIL (Ages 18 and Under)**

Show Date: 01/19/2019



[T/1-2]

# TRAIL (Walk/Trot - 10 and under)

Show Date: 01/19/2019



[T/WT-6]

#### SHOWMANSHIP (Walk/Trot - 10 and Under)

Show Date: 01/19/2019



[S/1-14]

#### **SHOWMANSHIP** (Ages 18 and Under)

Show Date: 01/19/2019



[S/2-1]

#### WESTERN HORSEMANSHIP (Ages 18 and Under)

Show Date: 01/19/2019



[WH/1-19]

#### WESTERN HORSEMANSHIP (Walk/Trot -10 and Under)

Show Date: 01/19/2019



[WH/WT-5]