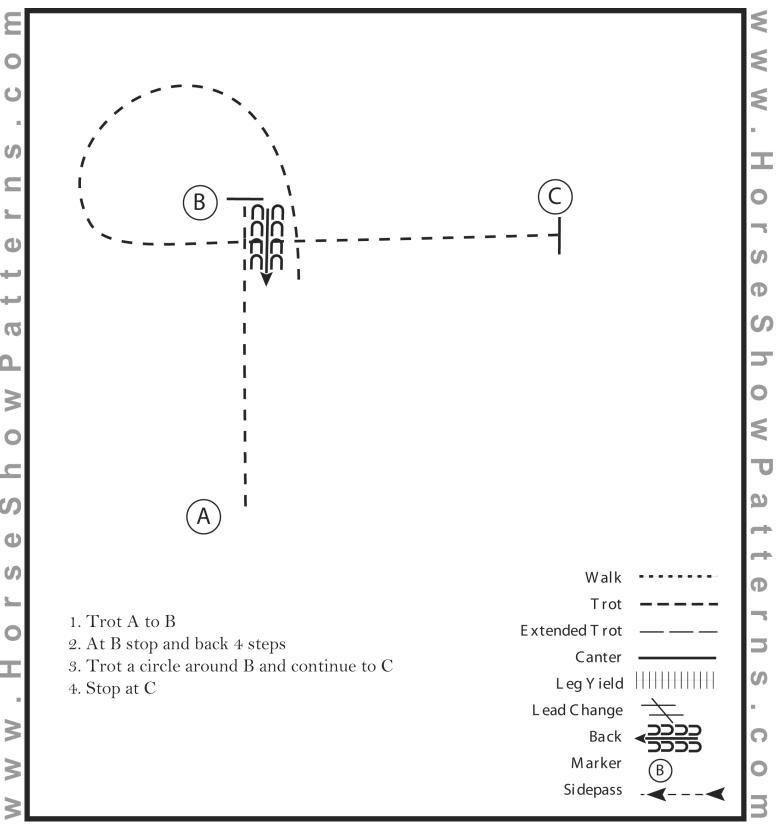

#### **ENGLISH EQUITATION (Walk/Trot - 10 and Under)**

Show Date: 01/19/2019

[HSE/WT-2]