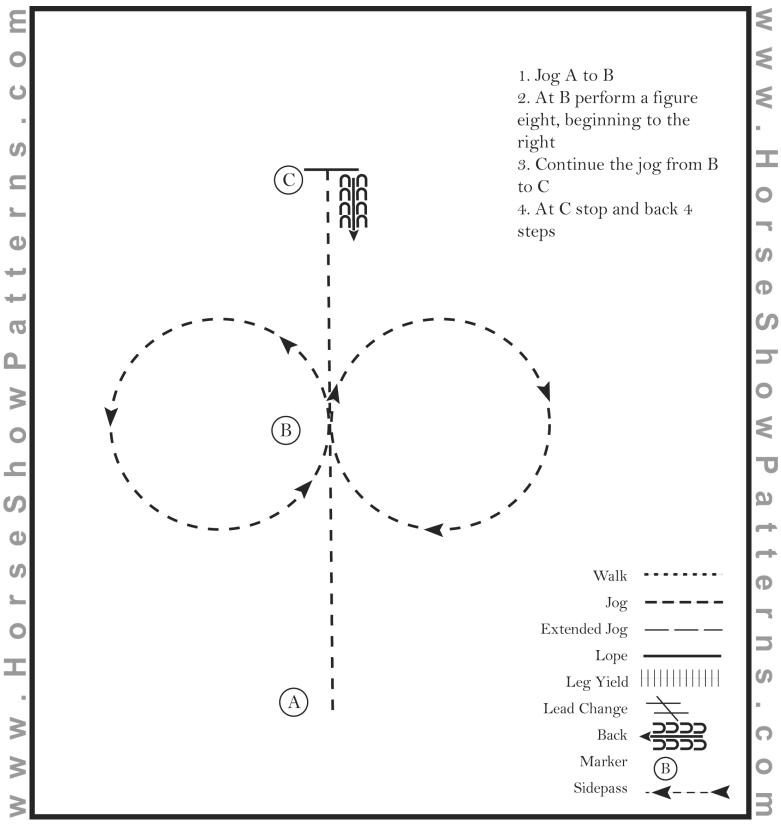

#### WESTERN HORSEMANSHIP (Walk/Trot -10 and Under)

Show Date: 01/19/2019

[WH/WT-5]