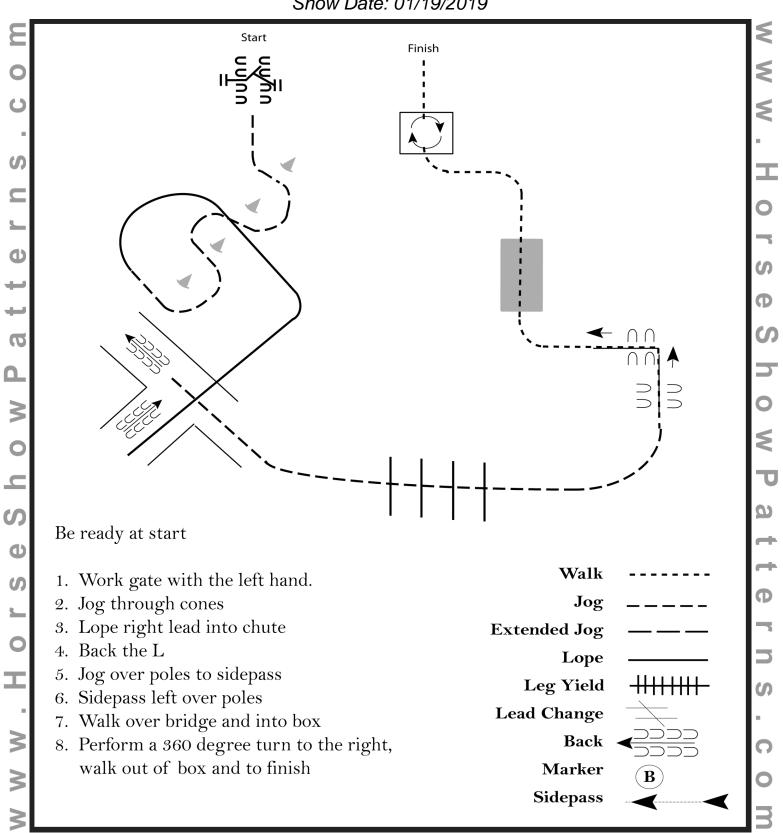

#### **ENGLISH EQUITATION (Ages 18 nd Under)**

Show Date: 01/19/2019



[HSE/2-16]

#### **ENGLISH EQUITATION (Walk/Trot - 10 and Under)**

Show Date: 01/19/2019



[HSE/WT-2]

#### **ALL TRAIL (Ages 18 and Under)**

Show Date: 01/19/2019



[T/1-2]

# TRAIL (Walk/Trot - 10 and under)

Show Date: 01/19/2019



[T/WT-6]

#### SHOWMANSHIP (Walk/Trot - 10 and Under)

Show Date: 01/19/2019



[S/1-14]

#### **SHOWMANSHIP** (Ages 18 and Under)

Show Date: 01/19/2019



[S/2-1]

#### WESTERN HORSEMANSHIP (Ages 18 and Under)

Show Date: 01/19/2019



[WH/1-19]

#### WESTERN HORSEMANSHIP (Walk/Trot -10 and Under)

Show Date: 01/19/2019



[WH/WT-5]