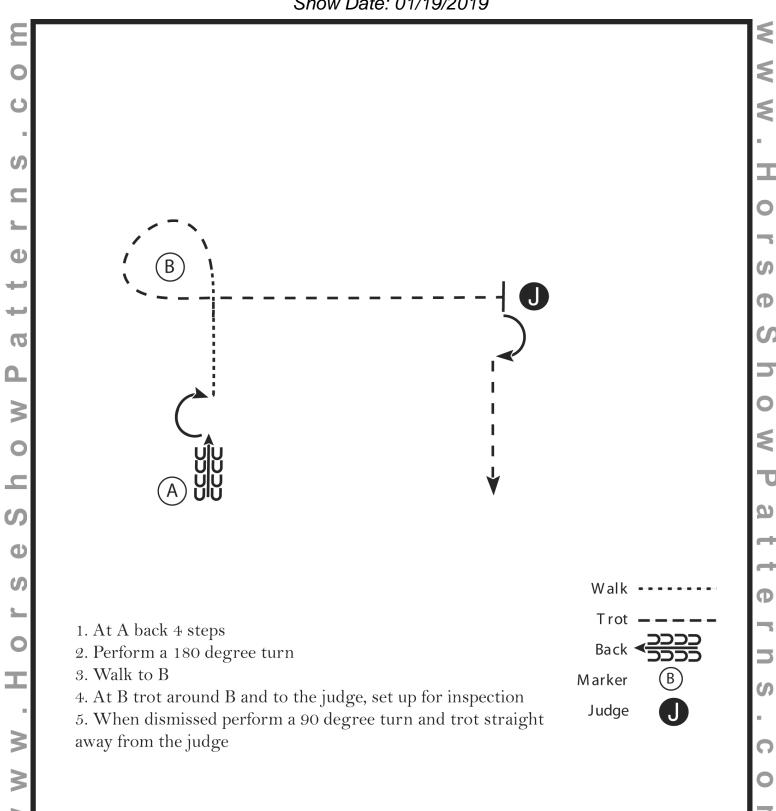

#### **ENGLISH EQUITATION (Ages 18 nd Under)**

Show Date: 01/19/2019



[HSE/2-16]

#### **ENGLISH EQUITATION (Walk/Trot - 10 and Under)**

Show Date: 01/19/2019



[HSE/WT-2]

#### **ALL TRAIL (Ages 18 and Under)**

Show Date: 01/19/2019



[T/1-2]

# TRAIL (Walk/Trot - 10 and under)

Show Date: 01/19/2019



[T/WT-6]

#### SHOWMANSHIP (Walk/Trot - 10 and Under)

Show Date: 01/19/2019



[S/1-14]

#### **SHOWMANSHIP** (Ages 18 and Under)

Show Date: 01/19/2019



[S/2-1]

#### WESTERN HORSEMANSHIP (Ages 18 and Under)

Show Date: 01/19/2019



[WH/1-19]

#### WESTERN HORSEMANSHIP (Walk/Trot -10 and Under)

Show Date: 01/19/2019



[WH/WT-5]