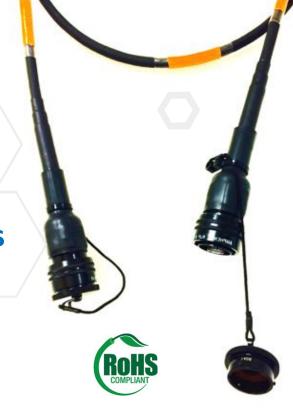

## Ruggedized Ethernet Cables

Jumpers & Panel Mount Indoor & Outdoor Applications

Ethernet Cable Solutions for Rugged applications engineered to meet your demanding requirements. Built with Amphenol RFJ harsh Environment, Backshells with locking caps and our heavy duty Cat 5e cable.

Our quick turn manufacturing can supply from 1 to thousands.

Call for price and availability now!

Tel: +1 978 374 6840

- Compliant to IEC60603-7/11
- Bayonet Coupling
- Waterproof to IP68
- Black Shells as Std
- 500 Matings
- Coding to 4 Postions
- Industrial TPE Jacketed Cable
- Internal Strengthening Braid
- Oil Resistant