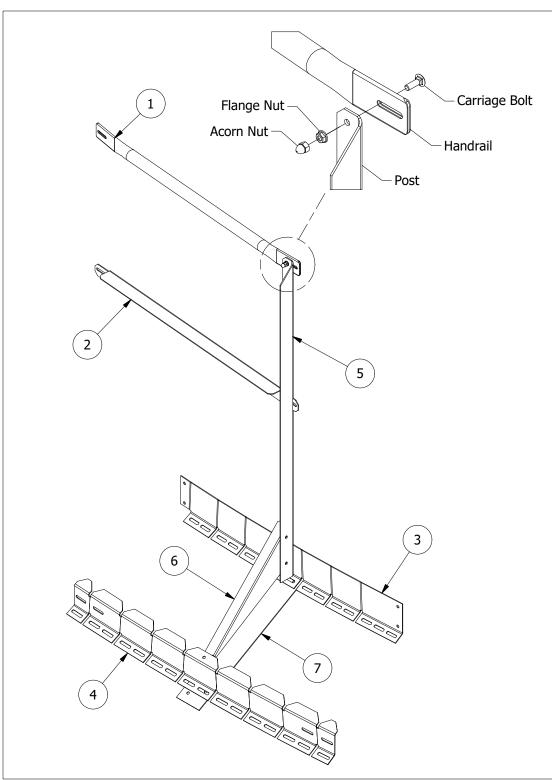

| PARTS LIST - MRH001 Section |        |             |                                  |  |  |
|-----------------------------|--------|-------------|----------------------------------|--|--|
| ITEM                        | QTY    | PART NUMBER | DESCRIPTION                      |  |  |
| 1                           | 1      | ARD-1024    | Roof Deck Hand Rail              |  |  |
| 2                           | 1      | ARD-1025    | Mid-Rail                         |  |  |
| 3                           | 1      | MR-H01      | Mid Roof Handrail Base Ring      |  |  |
| 4                           | 1      | MR-H02      | Mid Roof Handrail Outer Ring     |  |  |
| 5                           | 1      | MR-H03      | Mid Roof Handrail Post           |  |  |
| 6                           | 1      | MR-H04      | Mid Roof Handrail Post Brace     |  |  |
| 7                           | varies | * MRV_1     | Mount Foot (varies by bin brand) |  |  |

\* Mount foot must be ordered separately.

5/16-18 x 3/4 Flange Bolt

5/16-18 Whiz Lock Nut

5/16-18 x 1 Bin Bolt

5/16-18 x 1 Carriage Bolt

5/16-18 High-Crown Acorn Nut

| DRAWN<br>Bill Huff<br>CHECKED | 12/14/2017 | Greene Galvanized Stairs<br>East Lynn, IL 217.375.4244 |          |
|-------------------------------|------------|--------------------------------------------------------|----------|
| QA                            |            | www.greenebinstairs.com                                |          |
| MFG                           |            | TITLE                                                  |          |
|                               |            | Mid Doof Hondusil                                      |          |
| APPROVED                      |            | Mid Roof Handrail                                      |          |
|                               |            | CYTE I DIVIGNO                                         | DE) /    |
|                               |            | SIZE DWG NO                                            | REV<br>1 |
|                               |            | A MRH001                                               | 1        |
|                               |            | SCALE 1 / 12 SHEET 1 OF 2                              |          |