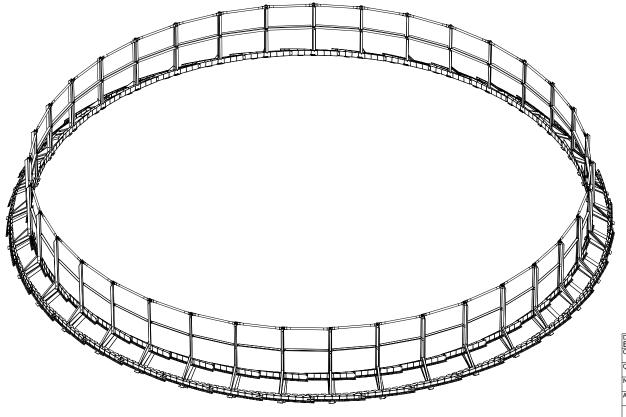

## How to Calculate Parts Needed for Mid-Roof Handrail

Number of Sections: One Mid-Roof Handrail section (MRH001) for each foot of desired diameter.

Number of Roof Mounts: One Roof Mount (MRV\_1) for each roof panel covered by the Mid-Roof Handrail. Never more than 2 mounts per section of handrail.

Example: If the handrail will be placed halfway down the roof of a 60' diameter bin, the handrail diameter (inside diameter) will be 30', so a Qty of 30 MRH001 would be needed. If there are 60 roof panels at the Mid-Roof Handrail roof location, order Quantity 60 MRV\_1. Indicate the bin manufacturer when ordering as the mounts are brand specific to correspond to the pre-punched roof rib holes.