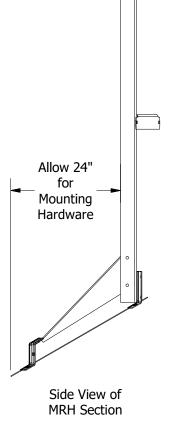

Number of Entries: One entry section (MRHE01) for each instance that you need to pass through the Mid-Roof Handrail. Typically, at least 1 entry section will be required for each system.

The Mid-Roof Handrail requires 24" of roof run / clear space outside of the handrail to allow for mounting hardware.