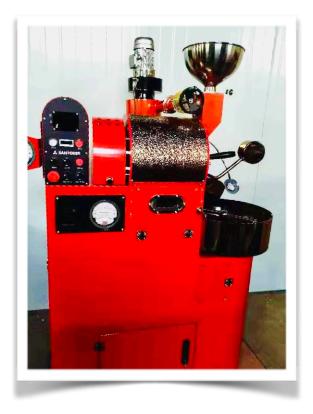

## SEDONA ELITE 3200 DW & DWS BY BCROASTERS.COM

## THE JOURNEY TO THE PERFECT ROAST STARTS IN SEDONA!

THE SEDONA ELITE 3200 IS THE WORKHORSE OF THE ELITE LINE. IT IS ALSO THE MOST VERSATILE ROASTER ABLE TO DO REPEATABLE ROASTS AS SMALL AS 17 OZ. AS WELL AS ROASTING UP TO 7 LB. PER ROAST AND AS MANY AS 5 ROASTS AN HOUR. AND THE 3200 IS SIMPLY BEAUTIFUL! CHOOSE BETWEEN BLACK, RED OR WHITE WITH GOLD HAMMERED HOUSING. THE SEDONA ELITE 3200 DWS COMES STANDARD WITH ALL THE ADD ON EXTRAS THE COMPETITION CHARGES A FORTUNE FOR.

| THE                        | SEDONA | ELITE | 3200 | DW |
|----------------------------|--------|-------|------|----|
| PICTURED ABOVE W/O A STAND |        |       |      |    |

| SOURCE: LPG OR NATURAL GAS     |
|--------------------------------|
| GAS PRESSURE: 0-2.8KP (LPG)    |
| NATURAL GAS: 7WC               |
| BTU: 45,000                    |
| Power: 220V 50-60Hz (Free 110V |
| VOLTAGE CONVERTER PROVIDED)    |
| ELECTRIC: 500W                 |
| ROASTING BATCH SIZE: 17 OZ7LB. |
| CARBON STEEL DOUBLE WALL DRUM  |
| 2IN1 CUSTOM BUILT TEMPERATURE  |
| CONTROLS                       |
| BLUETOOTH WITH IPHONE APP OR   |
| USB DATA LOGGING               |
| DW DIMENSIONS:LXWXH 44x30x53   |
| INCHES                         |
| DW WEIGHT MODEL: 462 LB.       |
| DELIVERY PACKAGE: WOODEN CRATE |
| TRANSPORTATION: FREIGHT        |
| DWS MODEL COMES WITH CUSTOM    |
| STAND                          |
| DWS SIZE:44x30x70in.           |
| DWS WEIGHT:574LB               |
| SHIPPING WEIGHT:700LB.         |
|                                |