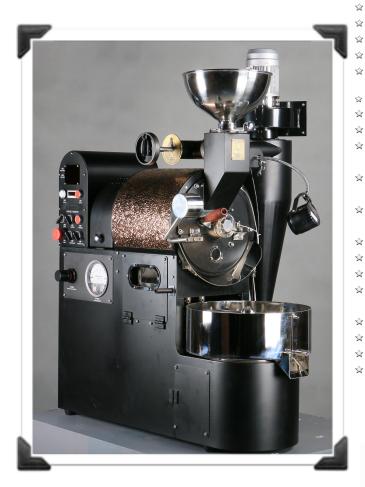

## SEDONA ELITE 3200 DW & DWS BY BCROASTERS.COM

## THE JOURNEY TO THE PERFECT ROAST STARTS IN SEDONA!

THE SEDONA ELITE 3200 IS THE WORKHORSE OF THE ELITE LINE. IT IS ALSO THE MOST VERSATILE ROASTER ABLE TO DO REPEATABLE ROASTS AS SMALL AS 17 OZ. AS WELL AS ROASTING UP TO 7 LB. PER ROAST AND AS MANY AS 5 ROASTS AN HOUR. AND THE 3200 IS SIMPLY BEAUTIFUL! CHOOSE BETWEEN BLACK, RED OR WHITE WITH GOLD HAMMERED HOUSING. THE SEDONA ELITE 3200 DWS COMES STANDARD WITH ALL THE ADD ON EXTRAS THE COMPETITION CHARGES A FORTUNE FOR.

| THE                        | SEDONA | ELITE | 3200 | DW |
|----------------------------|--------|-------|------|----|
| PICTURED ABOVE W/O A STAND |        |       |      |    |

| SOURCE: LPG OR NATURAL GAS     |
|--------------------------------|
| GAS PRESSURE: 0-2.8KP (LPG)    |
| NATURAL GAS: 7WC               |
| BTU: 45,000                    |
| Power: 220V 50-60Hz (Free 110V |
| VOLTAGE CONVERTER PROVIDED)    |
| ELECTRIC: 500W                 |
| ROASTING BATCH SIZE: 17 OZ7LB. |
| CARBON STEEL DOUBLE WALL DRUM  |
| 2IN1 CUSTOM BUILT TEMPERATURE  |
| CONTROLS                       |
| BLUETOOTH WITH IPHONE APP OR   |
| USB DATA LOGGING               |
| DW DIMENSIONS:LXWXH 44x30x53   |
| INCHES                         |
| DW WEIGHT MODEL: 462 LB.       |
| DELIVERY PACKAGE: WOODEN CRATE |
| TRANSPORTATION: FREIGHT        |
| DWS MODEL COMES WITH CUSTOM    |
| STAND                          |
| DWS SIZE:44x30x70in.           |
| DWS WEIGHT:574LB               |
| SHIPPING WEIGHT:700LB.         |
|                                |