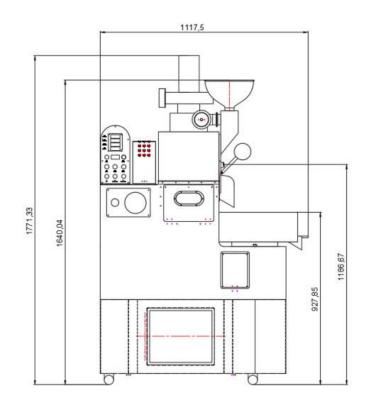

| THE                        | SEDONA | ELITE | 3200 | DW |
|----------------------------|--------|-------|------|----|
| PICTURED ABOVE W/O A STAND |        |       |      |    |

| SOURCE: LPG OR NATURAL GAS     |
|--------------------------------|
| GAS PRESSURE: 0-2.8KP (LPG)    |
| NATURAL GAS: 7WC               |
| BTU: 45,000                    |
| Power: 220V 50-60Hz (Free 110V |
| VOLTAGE CONVERTER PROVIDED)    |
| ELECTRIC: 500W                 |
| ROASTING BATCH SIZE: 17 OZ7LB. |
| CARBON STEEL DOUBLE WALL DRUM  |
| 2IN1 CUSTOM BUILT TEMPERATURE  |
| CONTROLS                       |
| BLUETOOTH WITH IPHONE APP OR   |
| USB DATA LOGGING               |
| DW DIMENSIONS:LXWXH 44x30x53   |
| INCHES                         |
| DW WEIGHT MODEL: 462 LB.       |
| DELIVERY PACKAGE: WOODEN CRATE |
| TRANSPORTATION: FREIGHT        |
| DWS MODEL COMES WITH CUSTOM    |
| STAND                          |
| DWS SIZE:44x30x70in.           |
| DWS WEIGHT:574LB               |
| SHIPPING WEIGHT:700LB.         |
|                                |

## THE SEDONA ELITE 3200 DWS WITH CUSTOM STAND