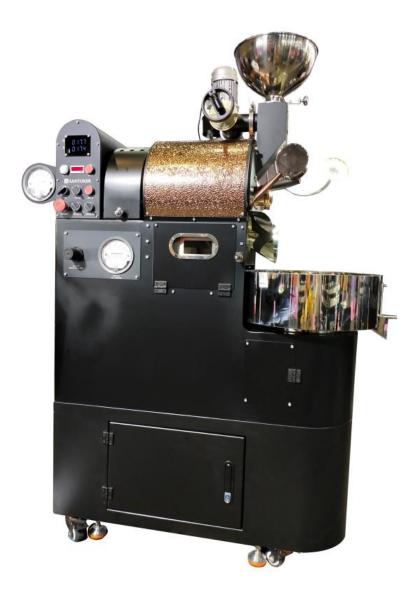

## THE SEDONA ELITE 3200 DWS WITH CUSTOM STAND

| THE                        | SEDONA | ELITE | 3200 | DW |
|----------------------------|--------|-------|------|----|
| PICTURED ABOVE W/O A STAND |        |       |      |    |

| SOURCE: LPG OR NATURAL GAS     |
|--------------------------------|
| GAS PRESSURE: 0-2.8KP (LPG)    |
| NATURAL GAS: 7WC               |
| BTU: 45,000                    |
| Power: 220V 50-60Hz (Free 110V |
| VOLTAGE CONVERTER PROVIDED)    |
| ELECTRIC: 500W                 |
| ROASTING BATCH SIZE: 17 OZ7LB. |
| CARBON STEEL DOUBLE WALL DRUM  |
| 2IN1 CUSTOM BUILT TEMPERATURE  |
| CONTROLS                       |
| BLUETOOTH WITH IPHONE APP OR   |
| USB DATA LOGGING               |
| DW DIMENSIONS:LXWXH 44x30x53   |
| INCHES                         |
| DW WEIGHT MODEL: 462 LB.       |
| DELIVERY PACKAGE: WOODEN CRATE |
| TRANSPORTATION: FREIGHT        |
| DWS MODEL COMES WITH CUSTOM    |
| STAND                          |
| DWS SIZE:44x30x70in.           |
| DWS WEIGHT:574LB               |
| SHIPPING WEIGHT:700LB.         |
|                                |