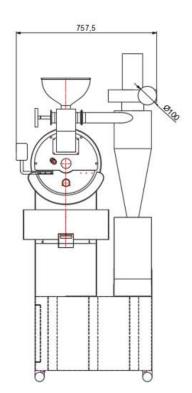

| THE                        | SEDONA | ELITE | 3200 | DW |
|----------------------------|--------|-------|------|----|
| PICTURED ABOVE W/O A STAND |        |       |      |    |

| SOURCE: LPG OR NATURAL GAS     |
|--------------------------------|
| GAS PRESSURE: 0-2.8KP (LPG)    |
| NATURAL GAS: 7WC               |
| BTU: 45,000                    |
| Power: 220V 50-60Hz (Free 110V |
| VOLTAGE CONVERTER PROVIDED)    |
| ELECTRIC: 500W                 |
| ROASTING BATCH SIZE: 17 OZ7LB. |
| CARBON STEEL DOUBLE WALL DRUM  |
| 2IN1 CUSTOM BUILT TEMPERATURE  |
| CONTROLS                       |
| BLUETOOTH WITH IPHONE APP OR   |
| USB DATA LOGGING               |
| DW DIMENSIONS:LXWXH 44x30x53   |
| INCHES                         |
| DW WEIGHT MODEL: 462 LB.       |
| DELIVERY PACKAGE: WOODEN CRATE |
| TRANSPORTATION: FREIGHT        |
| DWS MODEL COMES WITH CUSTOM    |
| STAND                          |
| DWS SIZE:44x30x70in.           |
| DWS WEIGHT:574LB               |
| SHIPPING WEIGHT:700LB.         |
|                                |