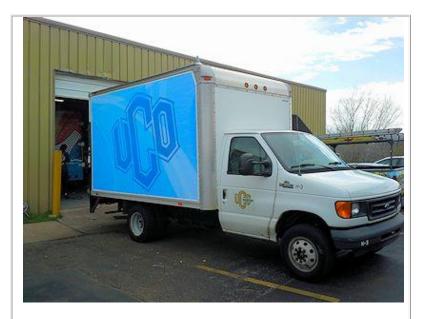

#### **Objective:**

Give a fresh look to a Box Truck owned by the **University of Central Oklahoma** and at a reasonable price.

Our tension frame based on the TS22 extrusion was chosen for this box truck project for the following reasons:

1) Impeccably stretched vinyl banners (See hereafter photo)

- 2) Easy to change printed graphics
- 2) Unbeatable cost-effectiveness.

Our entire aluminum and PVC extrusion product line is designed and manufactured in the USA. How does it work? Have a look to our video...

Ask For A Free Quote

This neat installation was realized by Vital Sign Oklahoma (<u>www.vitalsignsok.com</u>). You can see the perfect stretch of the printed vinyl. Goodbye to rivets, bars,etc and Hello to easy graphic changes.

Note that the up left corner was cut to follow the truck structure. This is not an issue with our Banner stretching system. It works fine even for non-rectangular frames.

Let's talk cost:

(Material cost for two frames - both sides of the truck - \$495.00, including shipping)