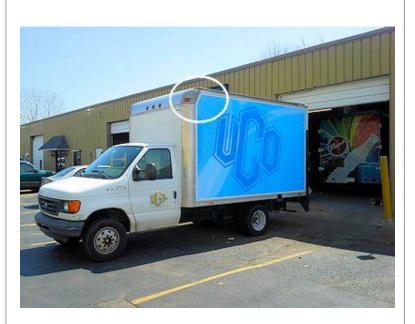

#### **Objective:**

Give a fresh look to a Box Truck owned by the **University of Central Oklahoma** and at a reasonable price.

Our tension frame based on the TS22 extrusion was chosen for this box truck project for the following reasons:

1) Impeccably stretched vinyl banners (See hereafter photo)

- 2) Easy to change printed graphics
- 2) Unbeatable cost-effectiveness.

Our entire aluminum and PVC extrusion product line is designed and manufactured in the USA. How does it work? Have a look to our video...

Ask For A Free Quote

This neat installation was realized by Vital Sign Oklahoma (<u>www.vitalsignsok.com</u>). You can see the perfect stretch of the printed vinyl. Goodbye to rivets, bars,etc and Hello to easy graphic changes.

Note that the up left corner was cut to follow the truck structure. This is not an issue with our Banner stretching system. It works fine even for non-rectangular frames.

Let's talk cost:

(Material cost for two frames - both sides of the truck - \$495.00, including shipping)