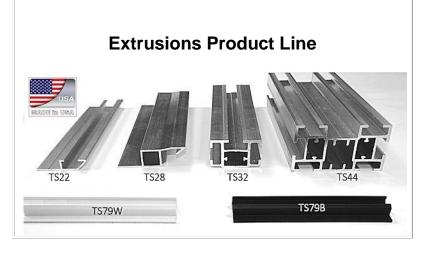

## Realized With A Handful of Extrusions...!

**KEEPING IN TOUCH...** 

Phone: (800) 436-8242

Gallery

Web: www.tensols.com

Welcome To Our 2015 Newsletter Box Truck Business case

# Box Trucks Frames Fabricated with the TS22 Extrusion

#### **Objective:**

Give a fresh look to a Box Truck owned by the **University of Central Oklahoma** and at a reasonable price.

Our tension frame based on the TS22 extrusion was chosen for this box truck project for the following reasons:

1) Impeccably stretched vinyl banners (See hereafter photo)

- 2) Easy to change printed graphics
- 2) Unbeatable cost-effectiveness.

Our entire aluminum and PVC extrusion product line is designed and manufactured in the USA. How does it work? Have a look to our video...