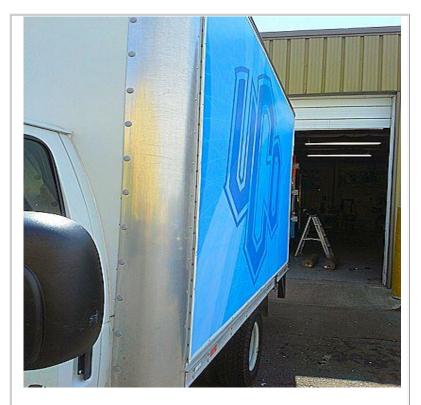

Ask For A Free Quote

This neat installation was realized by Vital Sign Oklahoma (<u>www.vitalsignsok.com</u>). You can see the perfect stretch of the printed vinyl. Goodbye to rivets, bars,etc and Hello to easy graphic changes.

Note that the up left corner was cut to follow the truck structure. This is not an issue with our Banner stretching system. It works fine even for non-rectangular frames.

Let's talk cost:

(Material cost for two frames - both sides of the truck - \$495.00, including shipping)