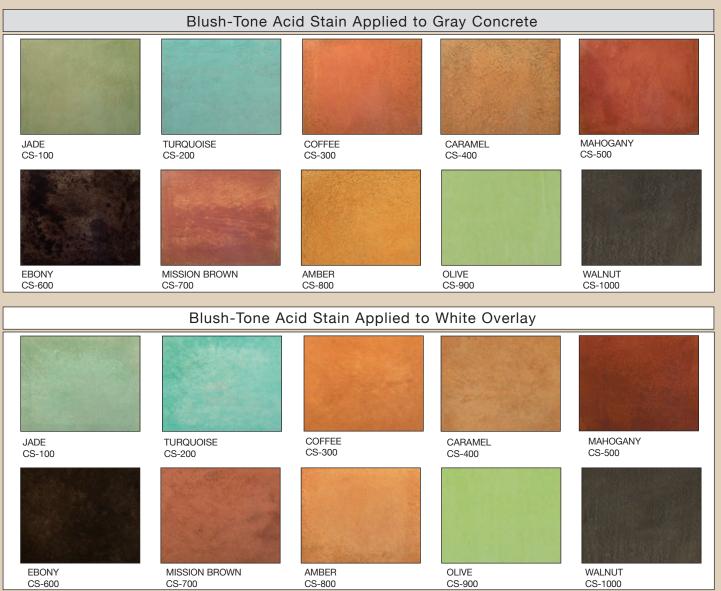

## BRICKFORM Blush-Tone Acid Stain™

Chemical Stain For Concrete

BRICKFORM Blush-Tone Acid Stains color concrete surfaces with a beautiful, variegated and mottled appearance. Reacting with the minerals that exist in new or existing concrete, Acid Stain transforms ordinary concrete into the rich look of granite or marble. The effect is random depending on the composition of the concrete. Even more interesting shades and colors can be obtained by using Blush-Tone Acid Stain over integrally colored concrete, or over BRICKFORM Color Hardener and Antique Release Agent.

**Coverage and Application**: One gallon will cover 200 to 300 square feet of concrete surface. Apply with a sprayer suitable for acid, or by paintbrush working the stain from wet to dry to avoid drying marks. BRICKFORM Brush-Tone Acid Stain can be diluted with water to obtain lighter shades and extend coverage rate. A second or third coat can be applied to darken color. Allow stain to dry between applications. More than three full-strength applications is not recommended.

**Disclaimer**: The colors on this chart are representative only and do not guarantee a final match. BRICKFORM strongly recommends testing representative samples in different sections of the concrete, to determine suitability of the stain and final appearance. Stain colors Turquoise and Jade should NOT be used on slag concrete or in areas subject to water from the subgrade or standing water. Applying to slag concrete or exposure to excess water will darken or blacken the stained surface. When using these colors, they should be considered for interior purposes where the subgrade must be well drained and free of hydrostatic pressure.