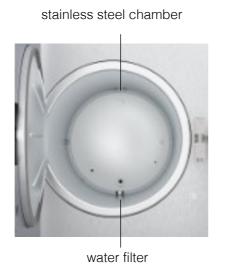

## For any load type

Class B steam sterilizer can be used steriize any load, such as the instruments of hollow, porous or solid.