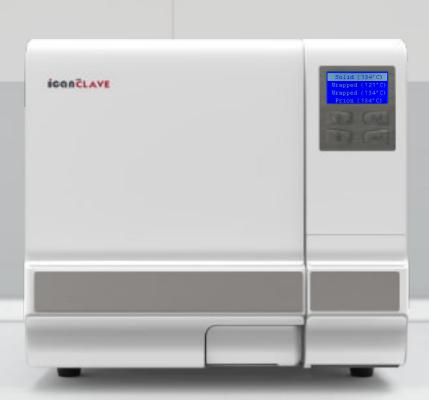

## About ICANCLAVE D

Bclass

ICANCLAVE model D Series is a Class B autoclave in complete compliance with European Standard EN13060. This series includes 8L(normal and quick version), 12L(normal and quick version), 18L, 23L and 29L(super long chamber vesion). They are appropriate for the sterilization of all non-wrapped or wrapped solid, hollow and porous products as represented by the test loads in this standard. ICANCLAVE Model D has been widely used in dentistry, medical, laboratory, beauty, veterinary, pedicure and tattoo industry.

## Data export

Standard equipped with an internal memory able to store 10000+ cycles, and the cycle reports can be automatically saved via the USB driver.