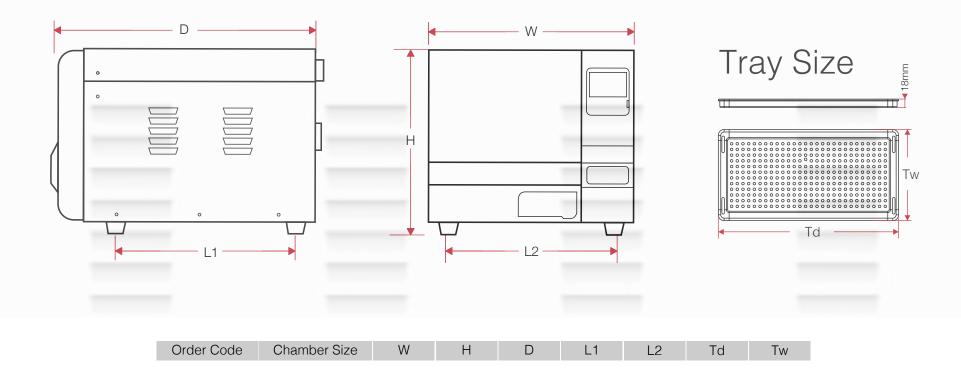

# Tray Dimensions of D229

3 Trays total.

Tray #1: 185x570mm Tray #2: 213x570mm Tray #3: 227x570mm

# Dimension

| D229 mm | 490mm | 355mm | 875mm | 690mm | 403mm | * | * |
|---------|-------|-------|-------|-------|-------|---|---|
|---------|-------|-------|-------|-------|-------|---|---|

<sup>\*</sup>There are three different trays for D229, please refer to the dimension on previous page.