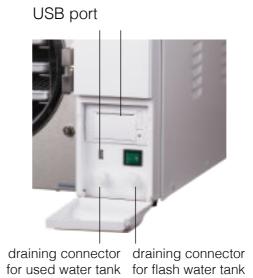

## Data export

Standard equipped with an internal memory able to store 10000+ cycles, and the cycle reports can be automatically saved via the USB driver.