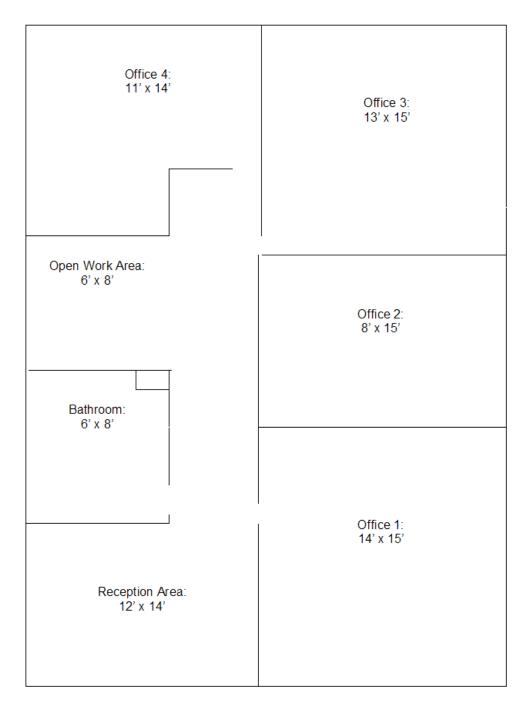

---|----------------------|------------------|
| 101             | 1082                 | LEASED           |
| 102             | 1115                 | LEASED           |
| 103             | 1115                 | LEASED           |
| 104             | 1115                 | AVAILABLE        |
| 105             | 881                  | LEASED           |
| 201             | 1178                 | LEASED           |
| 202             | 1189                 | LEASED           |
| 203             | 1189                 | LEASED           |
| 204             | 1189                 | LEASED           |
| 205             | 960                  | LEASED           |



The Franklin Center is located at 1215 Jones Franklin Road in Raleigh, NC.

## **FRANKLIN ROAD PROPERTIES**

## Suite 104 Layout