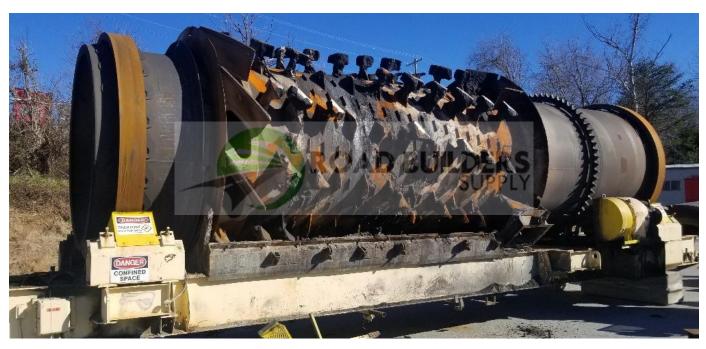

## **Used Equipment: CFDM013Astec Double Barrel with Frame**

- Frame 200HP Motor with Rex Reducer
- 8' Wide x 36' Long
  - Frame is 48' Long Total
- Brenco Railroad Bearings Flights Still inside drum
- Outershell off but with unit
- Inlet Breach with unit
- Misc Chutes with unit