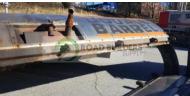

## **Used Equipment: CFDM013Astec Double Barrel with Frame**

- Frame 200HP Motor with Rex Reducer
- 8' Wide x 36' Long
  - Frame is 48' Long Total
- Brenco Railroad Bearings Flights Still inside drum
- Outershell off but with unit
- Inlet Breach with unit
- Misc Chutes with unit