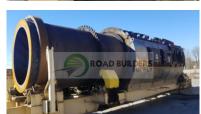

## **Used Equipment: CFDM013Astec Double Barrel with Frame**

- Frame 200HP Motor with Rex Reducer
- 8' Wide x 36' Long
  - Frame is 48' Long Total
- Brenco Railroad Bearings Flights Still inside drum
- Outershell off but with unit
- Inlet Breach with unit
- Misc Chutes with unit