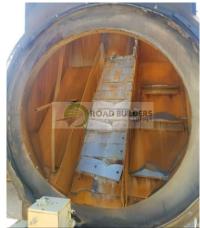

## **Used Equipment: CFDM013Astec Double Barrel with Frame**

- Frame 200HP Motor with Rex Reducer
- 8' Wide x 36' Long
  - Frame is 48' Long Total
- Brenco Railroad Bearings Flights Still inside drum
- Outershell off but with unit
- Inlet Breach with unit
- Misc Chutes with unit