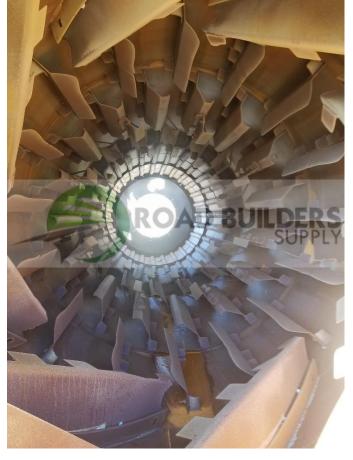

## **Used Equipment: CFDM013Astec Double Barrel with Frame**

- Frame 200HP Motor with Rex Reducer
- 8' Wide x 36' Long
  - Frame is 48' Long Total
- Brenco Railroad Bearings Flights Still inside drum
- Outershell off but with unit
- Inlet Breach with unit
- Misc Chutes with unit