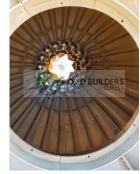

## **Used Equipment: CFDM013Astec Double Barrel with Frame**

- Frame 200HP Motor with Rex Reducer
- 8' Wide x 36' Long
  - Frame is 48' Long Total
- Brenco Railroad Bearings Flights Still inside drum
- Outershell off but with unit
- Inlet Breach with unit
- Misc Chutes with unit