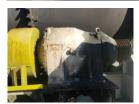

## **Used Equipment: CFDM013Astec Double Barrel with Frame**

- Frame 200HP Motor with Rex Reducer
- 8' Wide x 36' Long
  - Frame is 48' Long Total
- Brenco Railroad Bearings Flights Still inside drum
- Outershell off but with unit
- Inlet Breach with unit
- Misc Chutes with unit