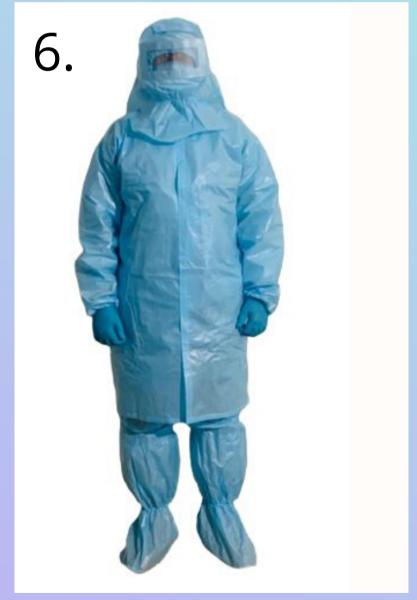

#### 1. FULL BODY COVER

a. This is worn for complete body protection from head to wrist to foot.

b. It is made up of 70 GSM Laminated Non-woven fabric.

c. Quality compliant with below standards:

i. ASTM F 1670/F 1670M-08(2014)

#### 2. OVERALL COVER HOOD:

a. This is worn after putting on the 3
Ply Disposable Face mask for
protection of
eyes and face.

b. A transparent PVC sheet is provided as protective eye wear.

c. It is made up of 70 GSM Laminated Non-woven fabric.

#### 4. PROTECTIVE GLOVES

- a. Nitrile
- b. Non-sterile, powder-free
- c. Gloves preferably reach outer forearm
- d. Size Medium/Large
- e. Quality compliant with below standards:
- i. PPE Regulation (EU) 2016/425
- ii. EN 420:2003 + A1:2009
- iii. ISO 374-1:2016 + A1:2018

#### 5. PROTECTIVE OVER-BOOTS

- a. These are below the knee till the foot.
- b. These are generally worn above/below the Overall-cover hood for added protection.
- c. These are made up of 70 GSM laminated Non-woven fabric.
- d. Quality compliant with below standards:
- i. ASTM F 1670/F 1670M-08 (2014)
- ii. SITRA Certified