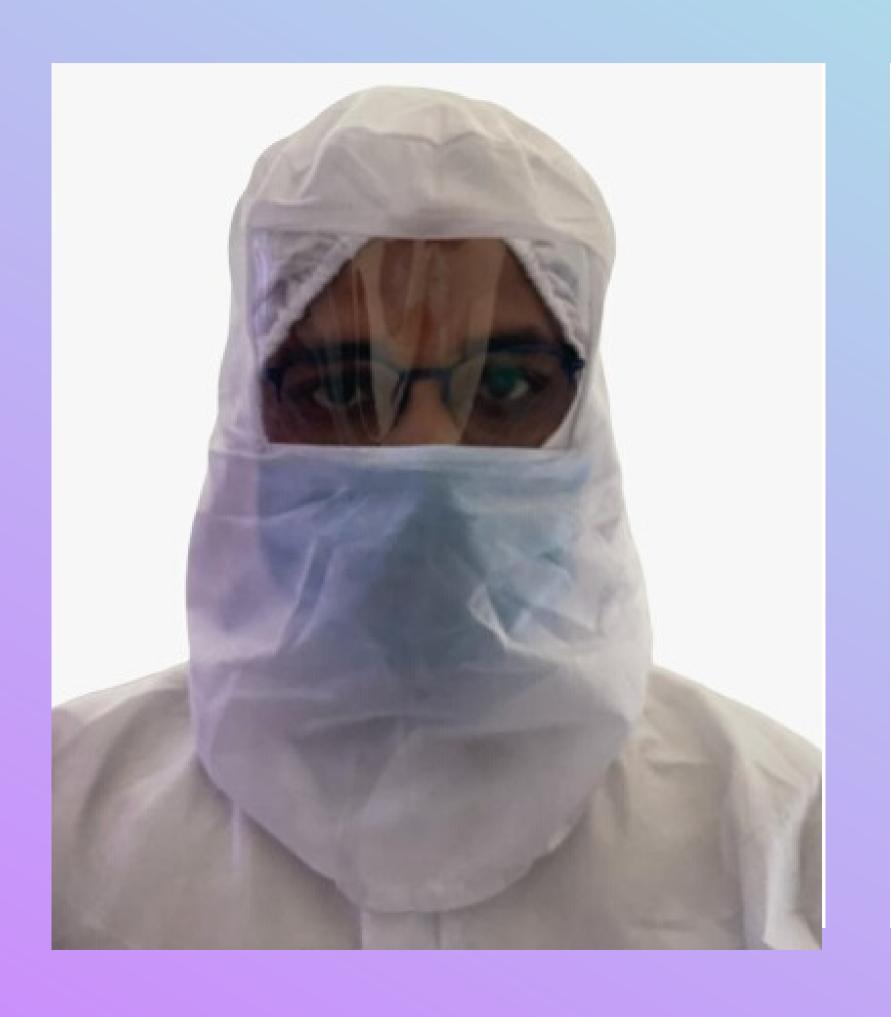

#### 2. OVERALL COVER HOOD:

a. This is worn after putting on the 3
Ply Disposable Face mask for
protection of
eyes and face.

b. A transparent PVC sheet is provided as protective eye wear.

c. It is made up of 70 GSM Laminated Non-woven fabric.

d. Quality compliant with below standards:

i. ASTM F 1670/F 1670M-08 (2014)

ii. SITRA Certified

### 3. PLY DISPOSABLE FACE MASK

- a. Type 3 Ply
- b. Fabric Nonwoven
- c. All layers are stitched together no tear and gaps
- d. Outer layer SS Spun Bound
- e. Middle Layer SS Spun melt
- f. Inner Layer SS Hydrophilic
- g. Quality compliant with below standards:
- i. PPE Regulation (EU) 2016/425