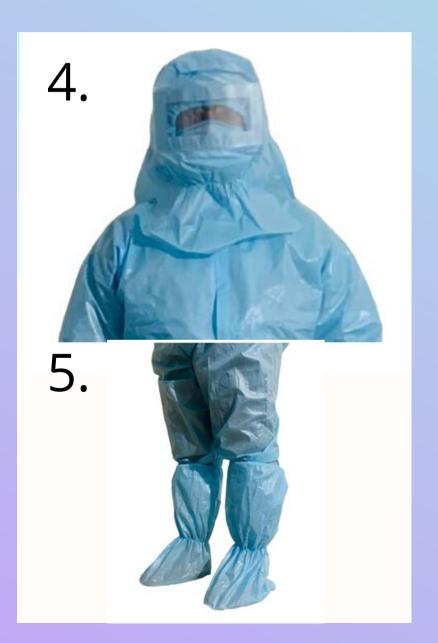

#### 2. OVERALL COVER HOOD:

a. This is worn after putting on the 3
Ply Disposable Face mask for
protection of
eyes and face.

b. A transparent PVC sheet is provided as protective eye wear.

c. It is made up of 70 GSM Laminated Non-woven fabric.

d. Quality compliant with below standards:

i. ASTM F 1670/F 1670M-08 (2014)

ii. SITRA Certified

#### 5. PROTECTIVE OVER-BOOTS

- a. These are below the knee till the foot.
- b. These are generally worn above/below the Overall-cover hood for added protection.
- c. These are made up of 70 GSM laminated Non-woven fabric.
- d. Quality compliant with below standards:
- i. ASTM F 1670/F 1670M-08 (2014)
- ii. SITRA Certified