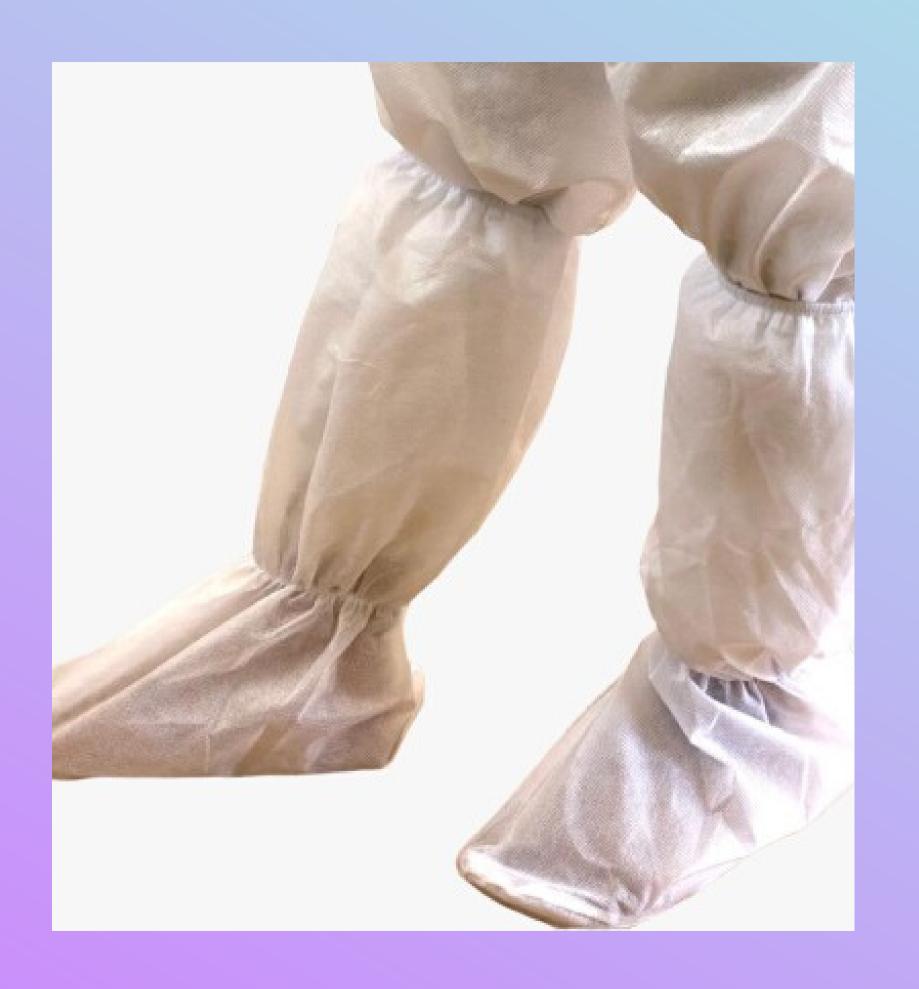

#### 5. PROTECTIVE OVER-BOOTS

- a. These are below the knee till the foot.
- b. These are generally worn above/below the Overall-cover hood for added protection.
- c. These are made up of 70 GSM laminated Non-woven fabric.
- d. Quality compliant with below standards:
- i. ASTM F 1670/F 1670M-08 (2014)
- ii. SITRA Certified