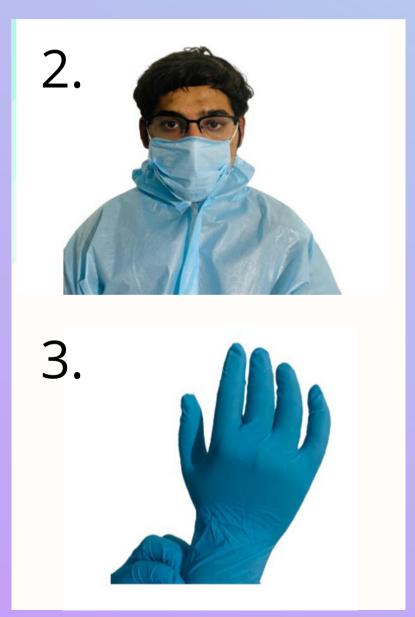

#### 2. OVERALL COVER HOOD:

a. This is worn after putting on the 3
Ply Disposable Face mask for
protection of
eyes and face.

b. A transparent PVC sheet is provided as protective eye wear.

c. It is made up of 70 GSM Laminated Non-woven fabric.

d. Quality compliant with below standards:

i. ASTM F 1670/F 1670M-08 (2014)

ii. SITRA Certified

#### 4. PROTECTIVE GLOVES

- a. Nitrile
- b. Non-sterile, powder-free
- c. Gloves preferably reach outer forearm
- d. Size Medium/Large
- e. Quality compliant with below standards:
- i. PPE Regulation (EU) 2016/425
- ii. EN 420:2003 + A1:2009
- iii. ISO 374-1:2016 + A1:2018