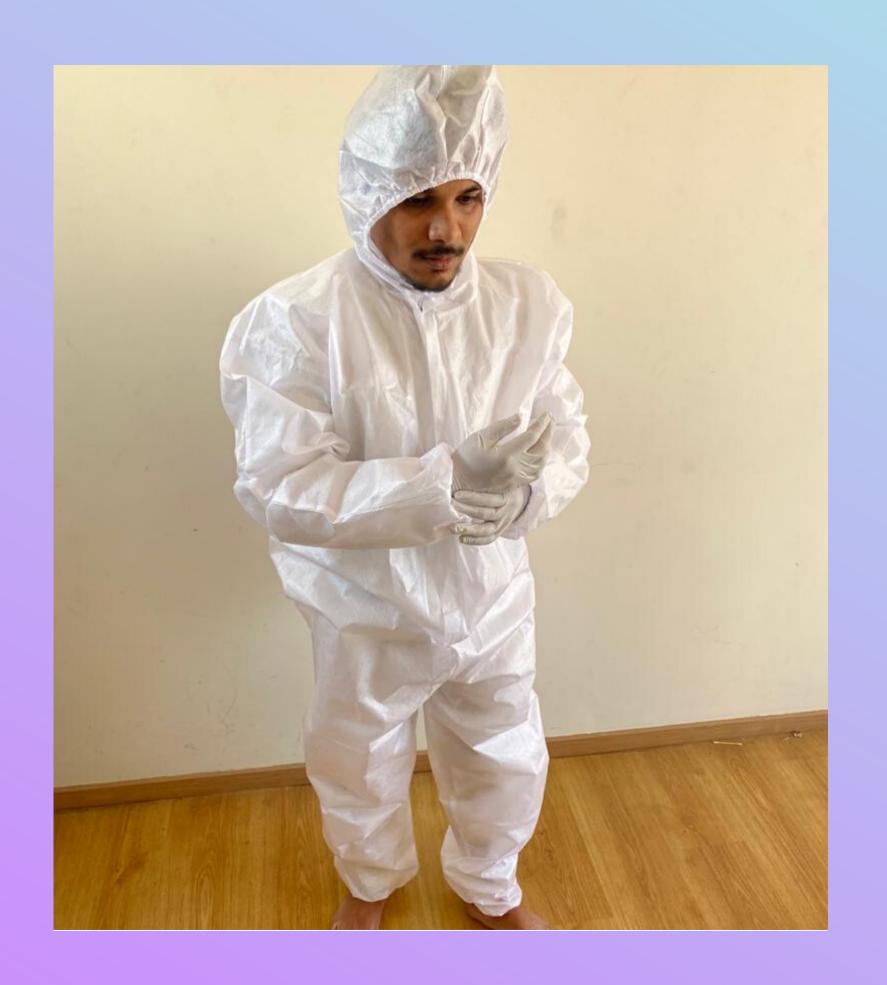

#### 1. FULL BODY COVER

a. This is worn for complete body protection from head to wrist to foot.

b. It is made up of 70 GSM Laminated Non-woven fabric.

c. Quality compliant with below standards:

i. ASTM F 1670/F 1670M-08(2014)