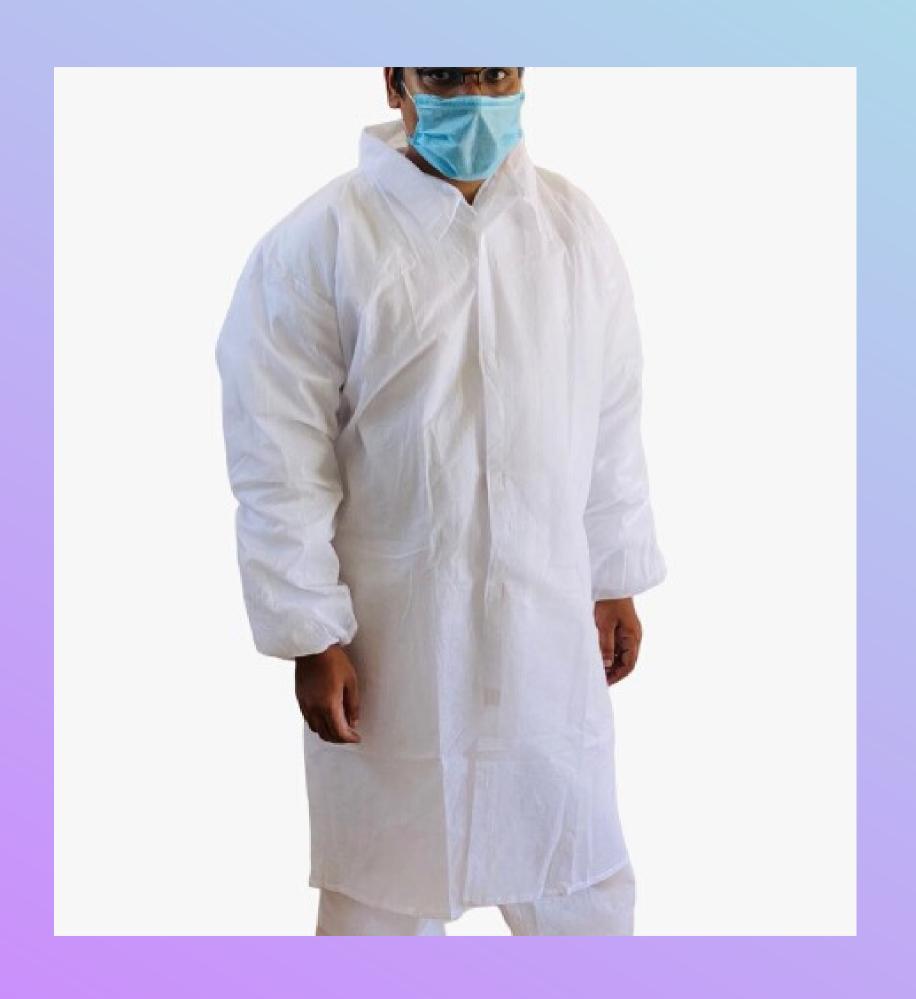

#### 7. APRON TILL KNEES-OPTIONAL

a. This is worn over the overall cover hood for added protection.

b. It reaches up-to knees from neck.

c. It is made up of 70 GSM Laminated Non-woven fabric.

d. Quality compliant with below standards:

i. ASTM F 1670/F 1670M-08 (2014)

ii. SITRA Certified