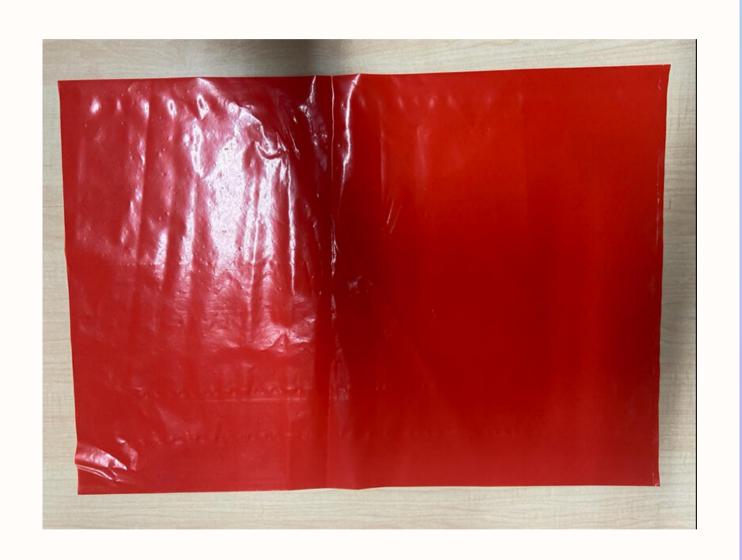

#### 6. DISPOSAL BAG

- a. This is worn over the overall cover hood for added protection.
- b. It reaches up-to knees from neck.
- c. It is made up of 70 GSM Laminated Non-woven fabric.
- d. Quality compliant with below standards:
- i. ASTM F 1670/F 1670M-08 (2014)
- ii. SITRA Certified