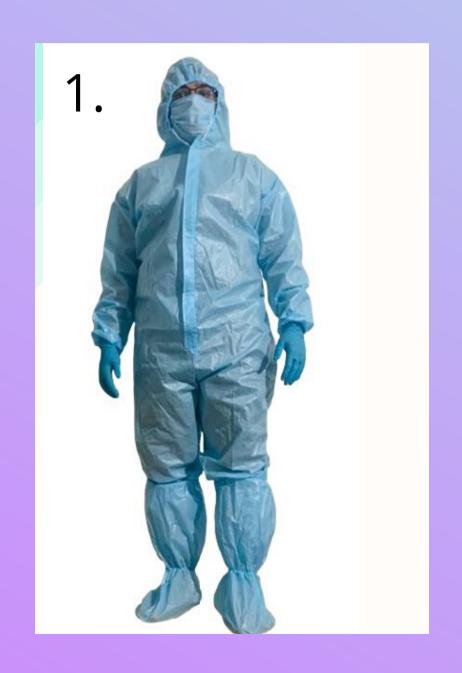

#### 1. FULL BODY COVER

a. This is worn for complete body protection from head to wrist to foot.

b. It is made up of 70 GSM Laminated Non-woven fabric.

c. Quality compliant with below standards:

i. ASTM F 1670/F 1670M-08(2014)

ii. SITRA Certified