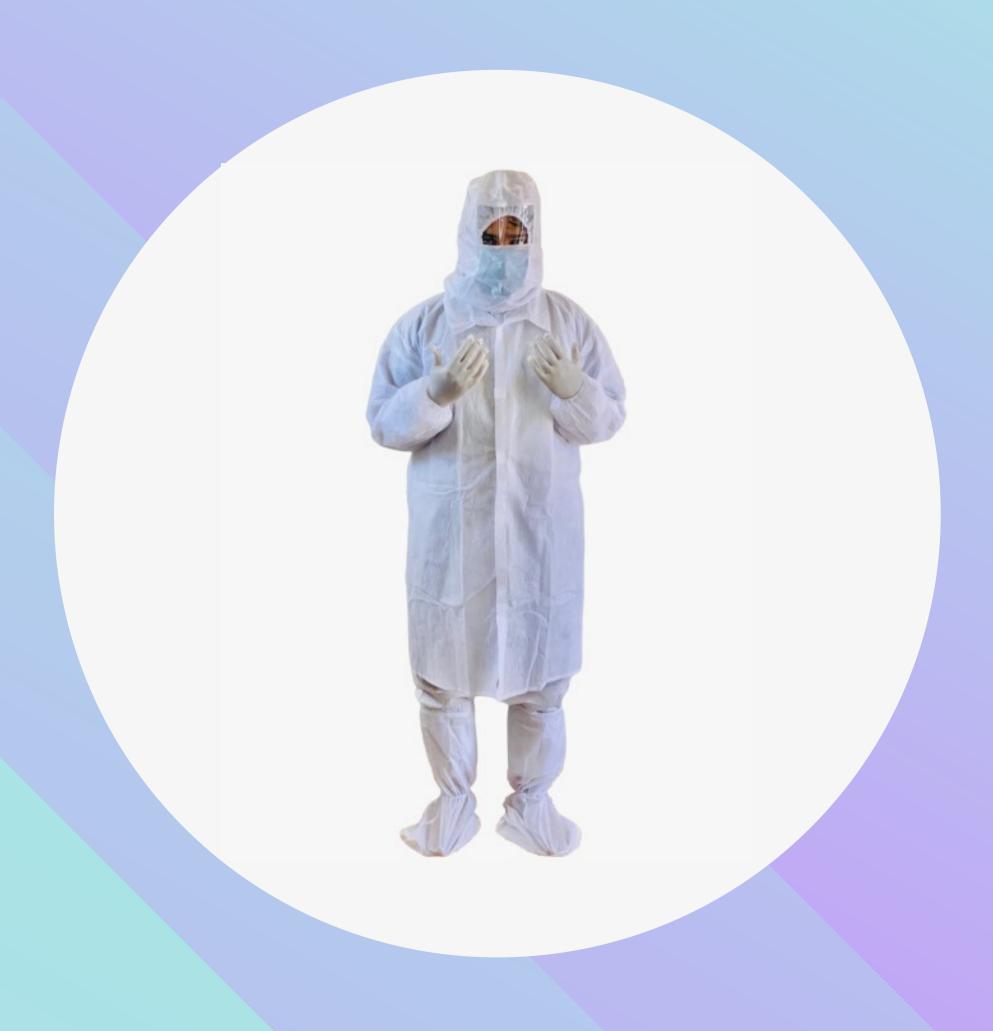

#### 1. FULL BODY COVER

a. This is worn for complete body protection from head to wrist to foot.

b. It is made up of 70 GSM Laminated Non-woven fabric.

c. Quality compliant with below standards:

i. ASTM F 1670/F 1670M-08(2014)

#### 2. OVERALL COVER HOOD:

a. This is worn after putting on the 3
Ply Disposable Face mask for
protection of
eyes and face.

b. A transparent PVC sheet is provided as protective eye wear.

c. It is made up of 70 GSM Laminated Non-woven fabric.

#### 4. PROTECTIVE GLOVES

- a. Nitrile
- b. Non-sterile, powder-free
- c. Gloves preferably reach outer forearm
- d. Size Medium/Large
- e. Quality compliant with below standards:
- i. PPE Regulation (EU) 2016/425
- ii. EN 420:2003 + A1:2009
- iii. ISO 374-1:2016 + A1:2018

#### 5. PROTECTIVE OVER-BOOTS

- a. These are below the knee till the foot.
- b. These are generally worn above/below the Overall-cover hood for added protection.
- c. These are made up of 70 GSM laminated Non-woven fabric.
- d. Quality compliant with below standards:
- i. ASTM F 1670/F 1670M-08 (2014)
- ii. SITRA Certified