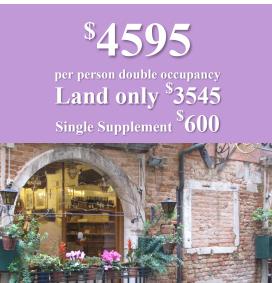

## PROFESSIONAL ENGLISH SPEAKING LOCAL GUIDES ENTRANCE FEES

Duomo, Milan, La Scala theatre, Museo Donizetti, St Marks' Basilica and Doge's Palace, Venice, 1 Vaporetto pass 24 hours, Teatro Rossini, Pesaro, Rossini birthplace, Conservatorio (if open), Casa Museo Spontini, Museum Puccini, Santa Croce Church, Florence, Accademia Gallery, Train / boat transfers in Cinque Terre, Casa Barezzi, Casa Verdi, Villa Verdi & Teatro Verdi, Parma, Museo del Violino, Cremona ORGANIZATION OF MUSIC PERFORMANCES WHISPERS Throughout the tour: SUPL € 22,00 PER PERSON

#### THE ABOVE RATE DOES NOT INCLUDE:

- Lunches and dinner where not written;
- Tips and personal expenses;
- Anything not stated in "What's included".