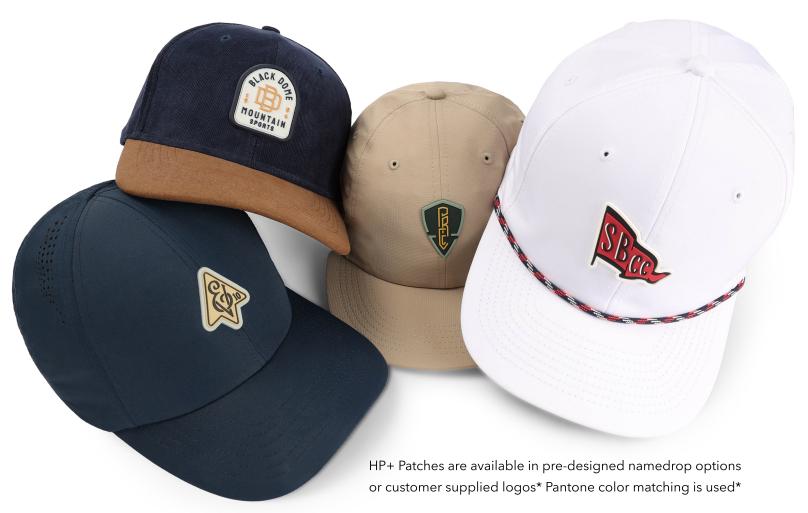

## *Omperial* HP<sup>+</sup> Patch Program

## These soft, flexible patches feel similar to rubber, are heat sealed domestically and feature raised details perfect for clean lines and intricate designs with small elements.

48 pcs minimum order qty | 12 per cap style/color | Add \$3 per cap | Domestic production only Patch size, shape and colors cannot change per 48 pieces | No samples

\*Solid colors only. Gradients, Metallics & Neons are not available. Colors within the design cannot touch on the same plane. \*Please note the art team may need to modify logos accordingly to ensure they can be produced in this embellishment format. \*Knit styles will still require a sew down channel. \*\$3 price includes up to 4 colors within the patch.