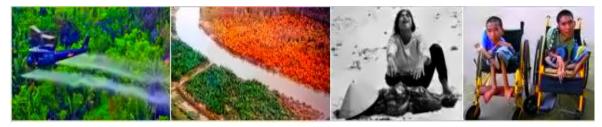

**Background:** During the US invasion of South East Asia. The US Military ordered the develop and usage of Herbicides (Agent Orange),

a weapon of, Mass Destruction of Vegetation and Ecosystem. Foliage removal made it easier from the air to gun down fleeing children, women and livestock (increase kill rate). The poisoned ecosystem led to mutations. Result birth defects sick people, animals..