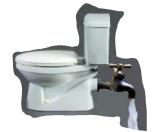

### Toilet to tap is an option of last resort.

Bottled water (costly) is suitable for travel. Plastic (has become a serious threat, stop making, using it) water bottles release chemicals which become dangerous when warming up (sun, heater). Glass (no lead) bottles are recommended.