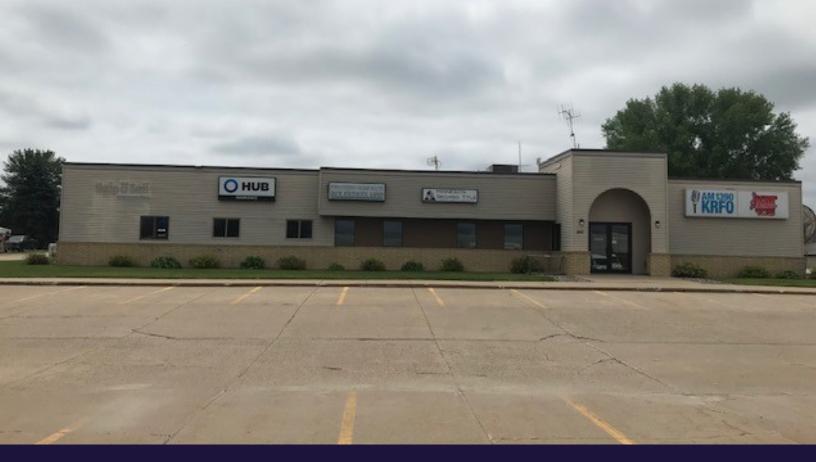

## FOR LEASE \_\_\_\_\_\_ 245 18th Street SE, Suite 103

## Owatonna, MN

## **FEATURES:**

Professional Office Space FOR LEASE

Excellent Location High Visibility Area

Wall and Pylon Signs

Ample Parking

Reception Area, Conference Room, Flex Space Private and Shared Restrooms

## **PROPERTY DETAILS:**

| Lease Rate | Negotiable                           |
|------------|--------------------------------------|
| Land Area  | 1.90 Acres                           |
| Location   | 18th Street SE, off Cedar and Hwy 14 |
| Available  | 965 SF                               |
| Year Built | 1986                                 |
| Nearby     | Hy Vee, Walgreens, KRFO, Bowling     |
| Zoning     | Commercial B-2                       |
| Parcel ID  | Steele County 17-325-0104            |
|            |                                      |