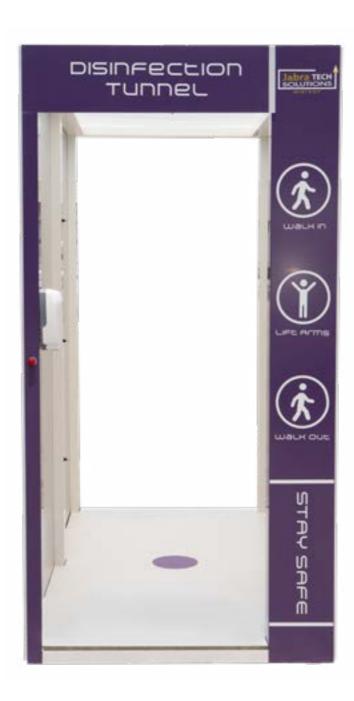

## TUNNEL DESCRIPTION

A full-body disinfecting chamber specially designed for decontamination when entering from outside.

The tunnel is equipped with a motion sensor to detect individuals and automatically begin disinfection upon entry.

The entrance displays the three simple steps for disinfection and is equipped with internal lighting that signals occupation.

# MAGNA SIZE