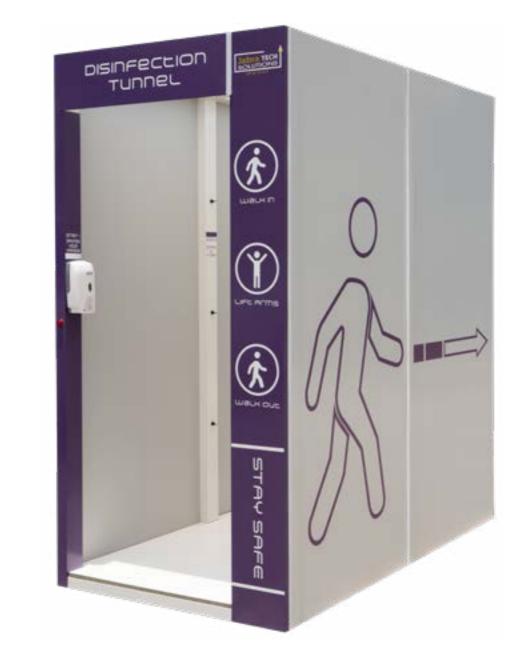

## TUNNEL DESCRIPTION

A full-body disinfecting chamber specially designed for decontamination when entering from outside.

The tunnel is equipped with a motion sensor to detect individuals and automatically begin disinfection upon entry.

The entrance displays the three simple steps for disinfection and is equipped with internal lighting that signals occupation.

# MAGNA SIZE