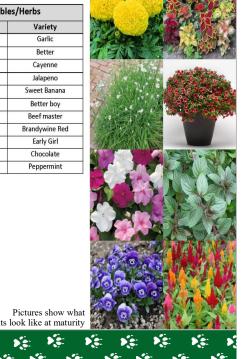

Jeanne Mavers

Maurepas FFA Spring Vegetable and Bedding Plant Sale

| Spring Bedding Plants |                    | Vegetables/Herbs |                |  |  |
|-----------------------|--------------------|------------------|----------------|--|--|
| Species               | Variety            | Species          | Variety        |  |  |
| Begonia               | Nightlife Mix      | Chives           | Garlic         |  |  |
| Celosia               | Fashion Look Mix   | Pepper           | Better         |  |  |
| Impatiens             | Super Elfin XP Mix | Pepper           | Cayenne        |  |  |
| Impatiens             | Extreme Mix Utopia | Pepper           | Jalapeno       |  |  |
| Petunia               | Madness Total      | Pepper           | Sweet Banana   |  |  |
| Salvia farinacea      | Victoria Blue      | Tomato           | Better boy     |  |  |
| Verbena               | Obsession Mix      | Tomato           | Beef master    |  |  |
| Viola                 | Penny Deep Marina  | Tomato           | Brandywine Red |  |  |
| Marigold              | Antigua Yellow     | Tomato           | Early Girl     |  |  |
| Portulaca             | Happy Trails Mix   | Mint             | Chocolate      |  |  |
| Coleus                | Kong Mix           | Mint             | Peppermint     |  |  |