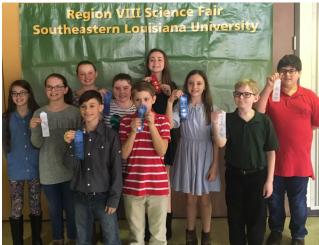

### CONGRATULATIONS TO OUR SCIENCE FAIR PARTICIPANTS!

 $5^{\rm th}$  and  $6^{\rm th}$  grade students recently participated in the Regional Science Fair at Southeastern University.

1<sup>st</sup> Place went to : Mackenzie H.: Halli W.: and Prestin V. and Landon R. 2<sup>nd</sup> Place went to: Jaci W. 3<sup>rd</sup> Place went to: Garrison M.: Erica W. and Saige B; Zacharv С. and Jordvn P. We are verv proud of their achievements!

Cindy Overton & Sue Olah