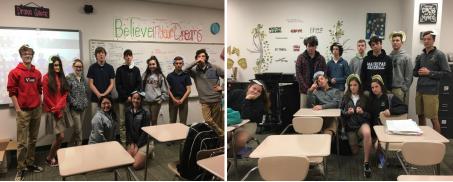

# **10TH GRADE STUDENTS ROCK** SHAKESPEARE'S JULIUS CAESAR!

As the sophomores begin finishing up their unit on Shakespeare's Julius Caesar, they took a break from reading the play to act out some of their favorite scenes. They are doing a great job and have brought great enthusiasm to this age-old tale. Who said Shakespeare couldn't be fun? Keep up the great work sophomores!