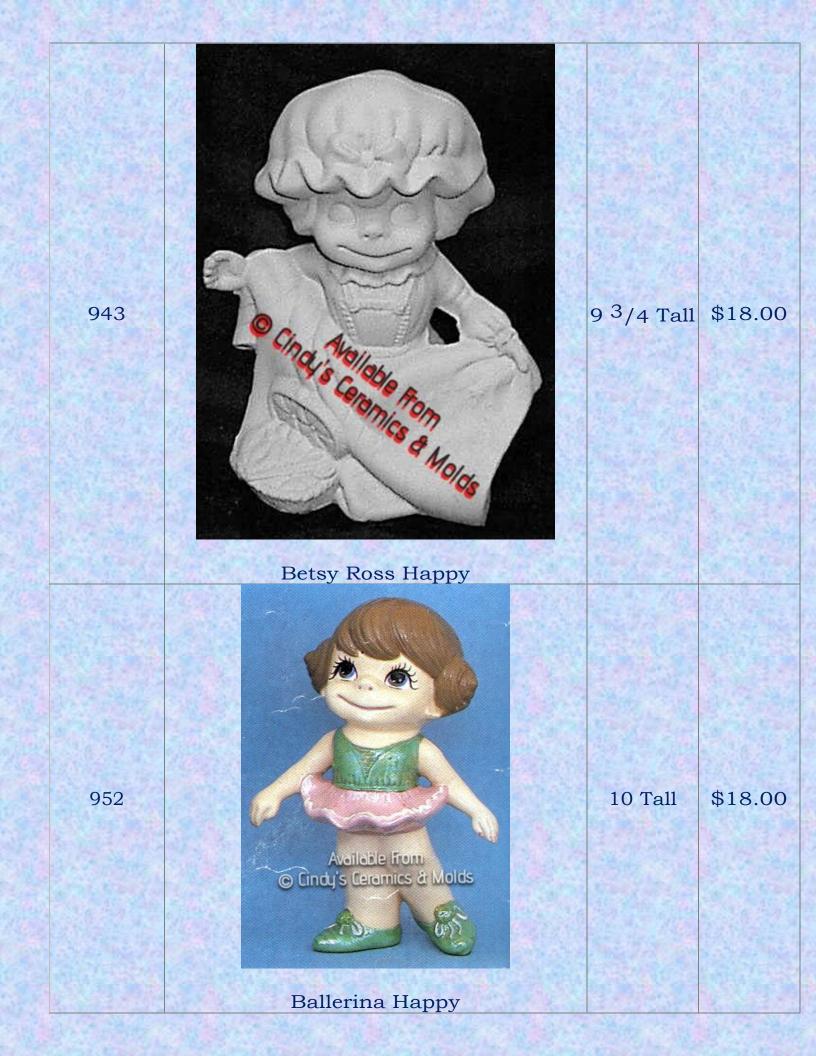

| 906 | Shriner Fez for Smiley's                               | 3 <sup>1</sup> /2 Tall     | \$5.00  |
|-----|--------------------------------------------------------|----------------------------|---------|
| 918 | Available from Cindy's Ceramics & Molds  Farmer Smiley | 10 <sup>1</sup> /2<br>Tall | \$18.00 |
| 942 | Hockey Player Happy                                    | 9 <sup>3</sup> /4 Tall     | \$18.00 |