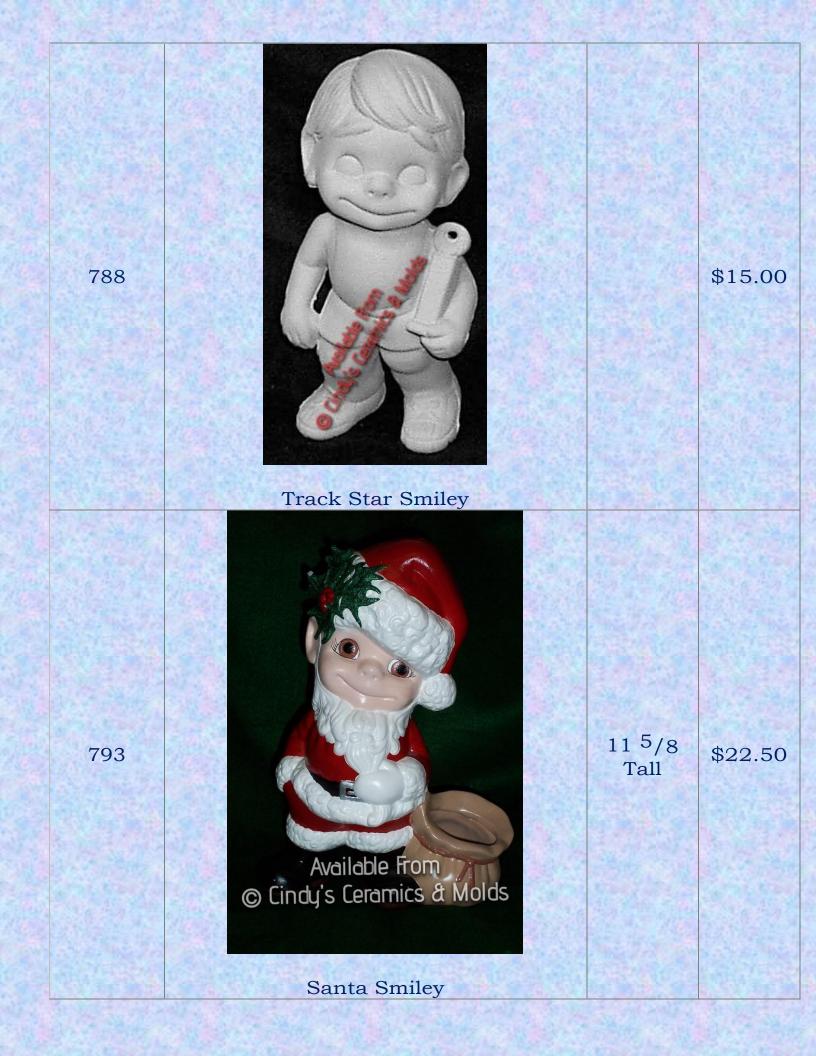

| 17 <sup>1</sup> /4<br>Long | \$45.00 |
|-----|-------------------------------------------------------------------------------------------------------------------------------------------------------------------------|----------------------------|---------|
| 766 | Available From  © Cindy's Ceramics & Molds  Handyman Smiley (Hands Hold Your Choice of the Following: Bill of Sale; Tire; Plumbing Snake; Pickaxe; Wrench; Trowel; Saw) | 11 <sup>1</sup> /2<br>Tall | \$25.00 |



| 781 | Golfer Happy   | 9 <sup>3</sup> /4 Tall     | \$18.00 |
|-----|----------------|----------------------------|---------|
| 782 | Newsboy Smiley | 12 <sup>1</sup> /4<br>Tall | \$20.00 |



| Section 1 |                                                              |         |         |
|-----------|--------------------------------------------------------------|---------|---------|
| 794       | Sailor Smiley                                                | 10 Tall | \$16.00 |
| 795       | Mailman Smiley                                               |         | \$18.00 |
| 802       | Available from Cindy's Ceramics & Molds  Martial Arts Smiley |         | \$14.00 |

| 829 | Salesman/Businessman Smiley (shown with optional Shriner's fez at additional cost)                                                       | 11 <sup>3</sup> /8<br>Tall | \$18.00 |
|-----|-----------------------------------------------------------------------------------------------------------------------