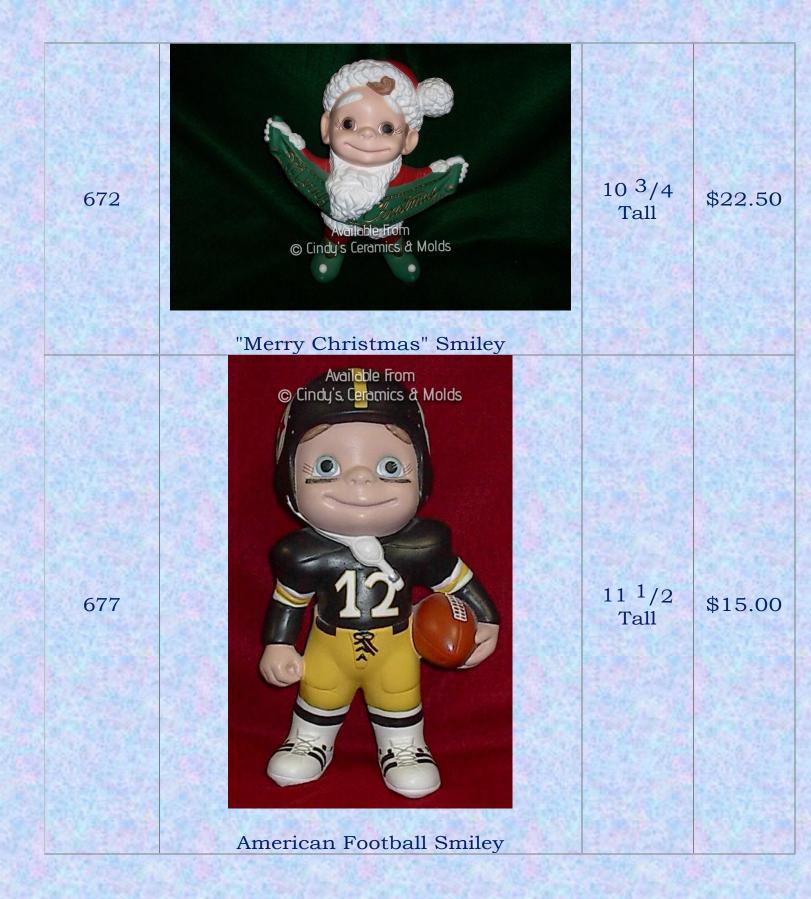

| 683       | Available From © Cindy's Ceramics & Molds  "Happy New Year" Smiley                  | 10 <sup>1</sup> /4<br>Tall | \$20.00 |
|-----------|-------------------------------------------------------------------------------------|----------------------------|---------|
| 672 & 683 | Available From © Cindy's Ceramics & Molds  "Merry Christmas" & "Happy New Year" Set |                            | \$40.40 |

| 633 | Thanksgiving Smiley in Cornucopia | 12 <sup>1</sup> /4<br>Tall | \$40.00 |
|-----|-----------------------------------|----------------------------|---------|
| 659 | Skier Smiley                      | 12 <sup>1</sup> /2<br>Tall | \$20.00 |
| 670 | Baseball Smiley                   | 12 <sup>1</sup> /4<br>Tall | \$18.00 |