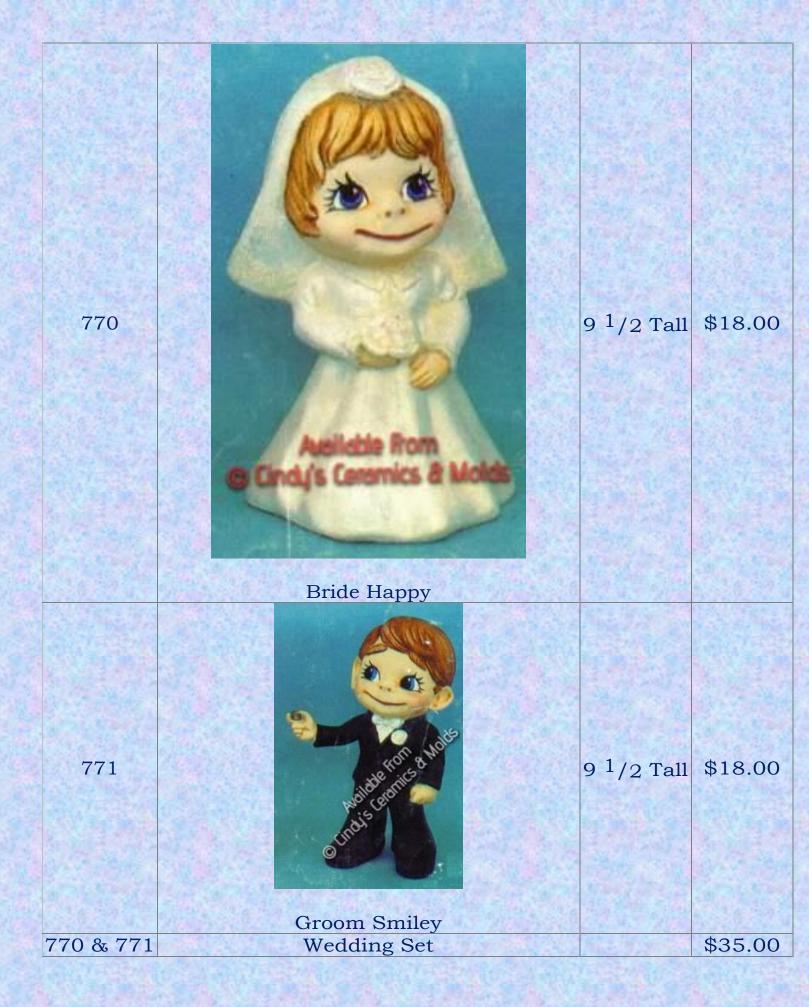

3 Tall                    | \$20.00 |
| 755 & 756 | Scottish Happy<br>Scottish Smiley & Nurse Happy Set |                            | \$40.40 |



| 760 | Motorboat Smiley                                                                                                                                                        | 17 <sup>1</sup> /4<br>Long | \$45.00 |
|-----|-------------------------------------------------------------------------------------------------------------------------------------------------------------------------|----------------------------|---------|
| 766 | Available From  © Cindy's Ceramics & Molds  Handyman Smiley (Hands Hold Your Choice of the Following: Bill of Sale; Tire; Plumbing Snake; Pickaxe; Wrench; Trowel; Saw) | 11 <sup>1</sup> /2<br>Tall | \$25.00 |



| 781 | Golfer Happy   | 9 <sup>3</sup> /4 Tall     | \$18.00 |
|-----|----------------|----------------------------|---------|
| 782 | Newsboy Smiley | 12 <sup>1</sup> /4<br>Tall | \$20.00 |



| Section 1 |                                                              |         |         |
|-----------|--------------------------------------------------------------|---------|---------|
| 794       | Sailor Smiley                                                | 10 Tall | \$16.00 |
| 795       | Mailman Smiley                                               |         | \$18.00 |
| 802       | Available from Cindy's Ceramics & Molds  Martial Arts Smiley |         | \$14.00 |

| 829 | Salesman/Businessman Smiley (shown with optional Shriner's fez at additional cost)