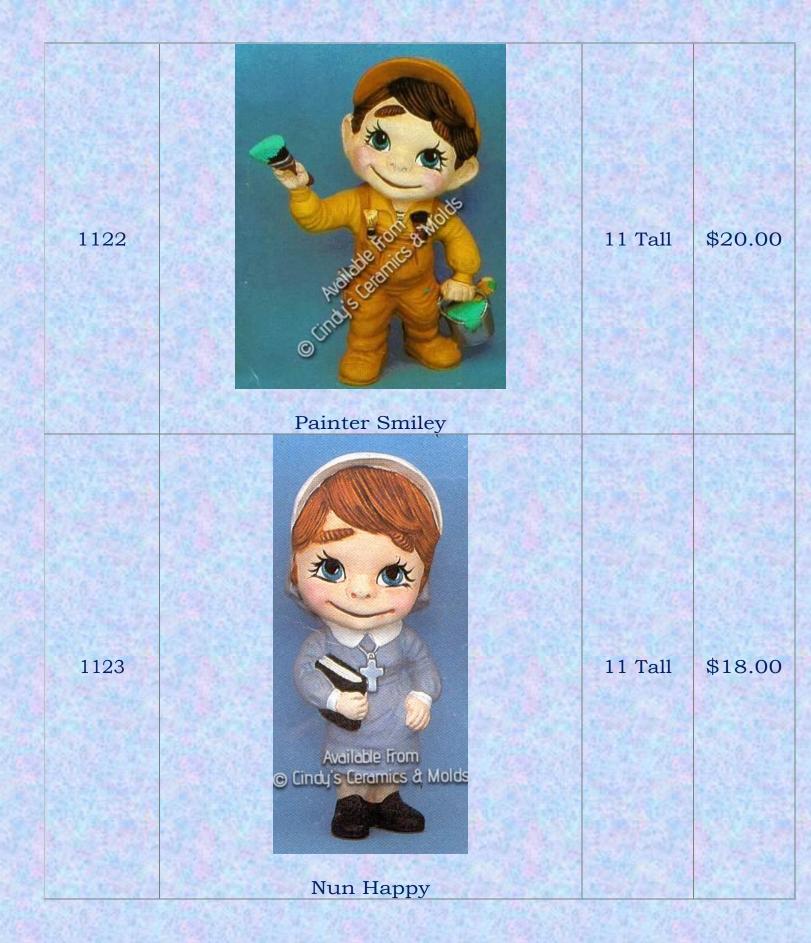

| 702 | Smiley Bowler             | 10 <sup>3</sup> /4<br>Tall | \$18.00 |
|-----|---------------------------|----------------------------|---------|
| 704 | L'Artiste (Painter) Happy | 11 <sup>1</sup> /2<br>Tall | \$20.00 |