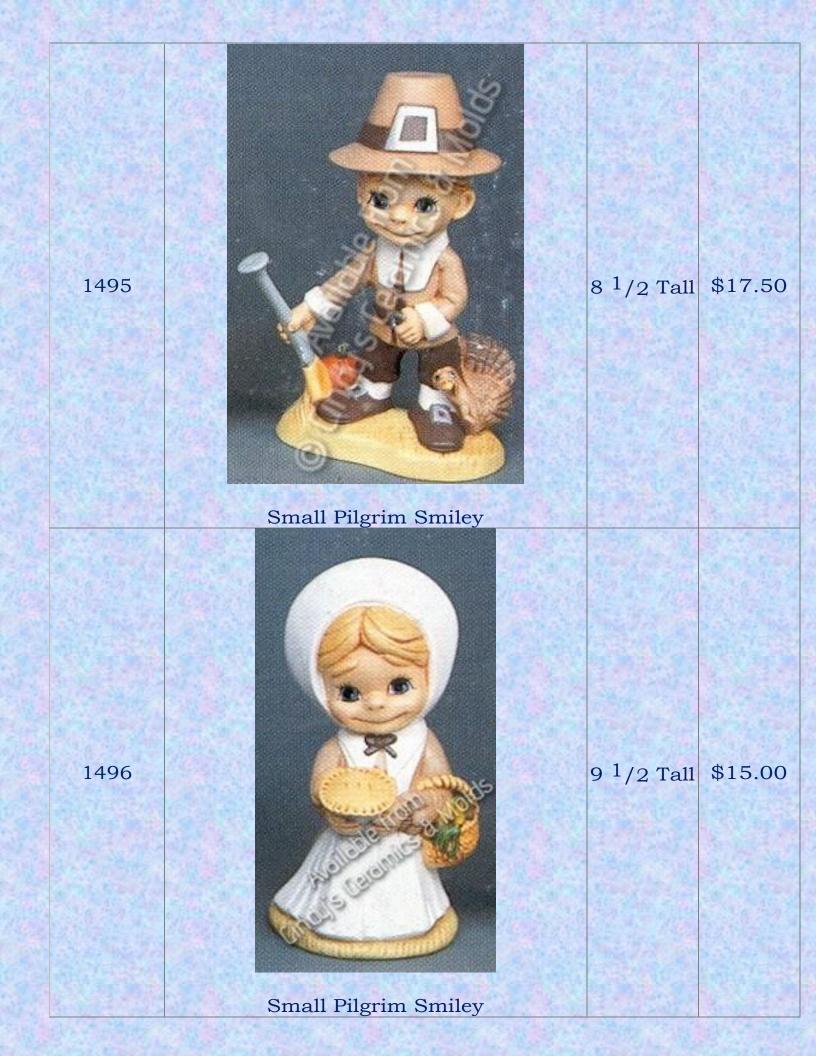

| 1036        | Available From © Cindy's Ceramics & Molds  Boxer Smiley   | 11 <sup>1</sup> /4<br>Tall | \$18.00                                                                      |
|-------------|-----------------------------------------------------------|----------------------------|------------------------------------------------------------------------------|
| 1054 & 1055 | Pilgrim Smiley & Happy Set                                |                            | \$45.10                                                                      |
| 1054        | Available From © Cindy's Ceramics & Molds  Pilgrim Smiley | 14 <sup>1</sup> /8<br>Tall | \$25.00 Note: Due to the fragile nature of this piece, it must ship separate |