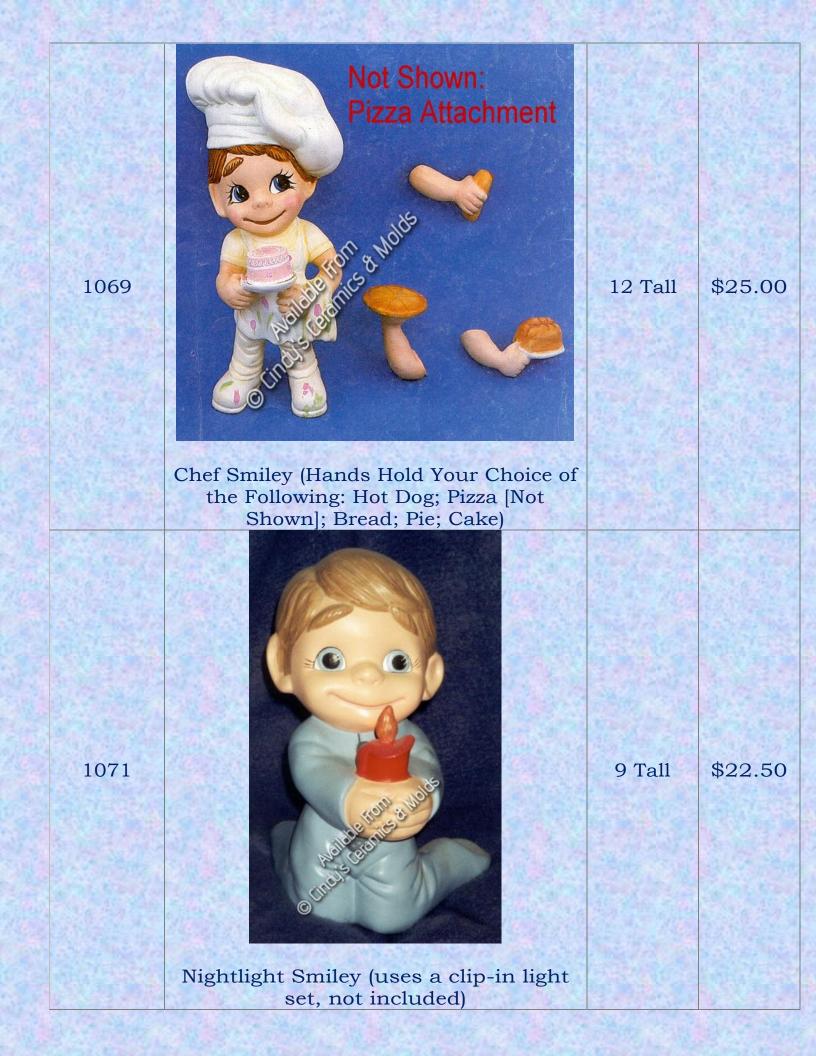

| 1139 | Nightlight Happy (uses a clip-in light set, not included) | 7 1/2 Tall                 | \$22.50 |
|------|-----------------------------------------------------------|----------------------------|---------|
| 1147 | Happy Swimmer/ Diver                                      | 11 <sup>1</sup> /2<br>Tall | \$18.00 |
| 1153 | Available From Scindy's Ceramics & Molds  Jockey Smiley   | 12 <sup>3</sup> /8<br>Tall | \$20.00 |