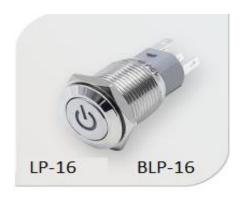

| LP-16B   | 16mm Blue Push Button Latching Power Switch (Stainless Steel)                            |
|----------|------------------------------------------------------------------------------------------|
| LP-16BH  | 16mm Blue Push Button Latching Power Switch with Harness (Stainless Steel)               |
| LP-16R   | 16mm Red Push Button Latching Power Switch (Stainless Steel)                             |
| LP-16RH  | 16mm Red Push Button Latching Power Switch with Harness (Stainless Steel)                |
| LP-16G   | 16mm Green Push Button Latching Power Switch (Stainless Steel)                           |
| LP-16GH  | 16mm Green Push Button Latching Power Switch with Harness (Stainless Steel)              |
| BLP-16B  | 16mm Blue Push Button Latching Power Switch (Stainless Steel) (Black Housing)            |
| BLP-16BH | 16mm Blue Push Button Latching Power Switch with Harness (Stainless) (Black Housing)     |
| BLP-16R  | 16mm Red Push Button Latching Power Switch (Stainless Steel) (Black Housing)             |
| BLP-16RH | 16mm Red Push Button Latching Power Switch with Harness (Stainless Steel)(Black Housing) |

| BLP-16G  | 16mm Green Push Button Latching Power Switch (Stainless Steel) (Black Housing)        |
|----------|---------------------------------------------------------------------------------------|
| BLP-16GH | 16mm Green Push Button Latching Power Switch with Harness (Stainless) (Black Housing) |