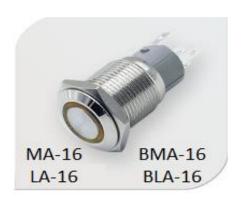

| LA-16G   | 16mm Green Angel Eye Latching Switch (Stainless Steel)                               |
|----------|--------------------------------------------------------------------------------------|
| LA-16RH  | 16mm Red Angel Eye Latching Switch with Harness (Stainless Steel)                    |
| LA-16R   | 16mm Red Angel Eye Latching Switch (Stainless Steel)                                 |
| LA-16BH  | 16mm Blue Angel Eye Latching Switch with Harness (Stainless Steel)                   |
| LA-16B   | 16mm Blue Angel Eye Latching Switch (Stainless Steel)                                |
| BMA-16WH | 16mm White Angel Eye Momentary Switch with Harness (Stainless Steel) (Black Housing) |
| BMA-16W  | 16mm White Angel Eye Momentary Switch (Stainless Steel) (Black Housing)              |
| BMA-16AH | 16mm Amber Angel Eye Momentary Switch with Harness (Stainless Steel) (Black Housing) |
| BMA-16A  | 16mm Amber Angel Eye Momentary Switch (Stainless Steel) (Black Housing)              |
| BMA-16GH | 16mm Green Angel Eye Momentary Switch with Harness (Stainless Steel) (Black Housing) |
| BMA-16G  | 16mm Green Angel Eye Momentary Switch (Stainless Steel) (Black Housing)              |
| BMA-16RH | 16mm Red Angel Eye Momentary Switch with Harness (Stainless Steel) (Black Housing)   |
| BMA-16R  | 16mm Red Angel Eye Momentary Switch (Stainless Steel) (Black Housing)                |
| BMA-16BH | 16mm Blue Angel Eye Momentary Switch with Harness (Stainless Steel) (Black Housing)  |
| BMA-16B  | 16mm Blue Angel Eye Momentary Switch (Stainless Steel) (Black Housing)               |
| MA-16WH  | 16mm White Angel Eye Momentary Switch with Harness (Stainless Steel)                 |
| MA-16W   | 16mm White Angel Eye Momentary Switch (Stainless Steel)                              |
| MA-16AH  | 16mm Amber Angel Eye Momentary Switch with Harness (Stainless Steel)                 |
| MA-16A   | 16mm Amber Angel Eye Momentary Switch (Stainless Steel)                              |
| MA-16GH  | 16mm Green Angel Eye Momentary Switch with Harness (Stainless Steel)                 |
| MA-16G   | 16mm Green Angel Eye Momentary Switch (Stainless Steel)                              |
| MA-16RH  | 16mm Red Angel Eye Momentary Switch with Harness (Stainless Steel)                   |
| MA-16R   | 16mm Red Angel Eye Momentary Switch (Stainless Steel)                                |
| MA-16BH  | 16mm Blue Angel Eye Momentary Switch with Harness (Stainless Steel)                  |
| MA-16B   | 16mm Blue Angel Eye Momentary Switch (Stainless Steel)                               |

| LA-16GH  | 16mm Green Angel Eye Latching Switch with Harness (Stainless Steel)                 |
|----------|-------------------------------------------------------------------------------------|
| LA-16A   | 16mm Amber Angel Eye Latching Switch (Stainless Steel)                              |
| LA-16AH  | 16mm Amber Angel Eye Latching Switch with Harness (Stainless Steel)                 |
| LA-16W   | 16mm White Angel Eye Latching Switch (Stainless Steel)                              |
| LA-16WH  | 16mm White Angel Eye Latching Switch with Harness (Stainless Steel)                 |
| BLA-16B  | 16mm Blue Angel Eye Latching Switch (Stainless Steel) (Black Housing)               |
| BLA-16BH | 16mm Blue Angel Eye Latching Switch with Harness (Stainless Steel) (Black Housing)  |
| BLA-16R  | 16mm Red Angel Eye Latching Switch (Stainless Steel) (Black Housing)                |
| BLA-16RH | 16mm Red Angel Eye Latching Switch with Harness (Stainless Steel) (Black Housing)   |
| BLA-16G  | 16mm Green Angel Eye Latching Switch (Stainless Steel) (Black Housing)              |
| BLA-16GH | 16mm Green Angel Eye Latching Switch with Harness (Stainless Steel) (Black Housing) |
| BLA-16A  | 16mm Amber Angel Eye Latching Switch (Stainless Steel) (Black Housing)              |
| BLA-16AH | 16mm Amber Angel Eye Latching Switch with Harness (Stainless Steel) (Black Housing) |
| BLA-16W  | 16mm White Angel Eye Latching Switch (Stainless Steel) (Black Housing)              |
| BLA-16WH | 16mm White Angel Eye Latching Switch with Harness (Stainless Steel) (Black Housing) |