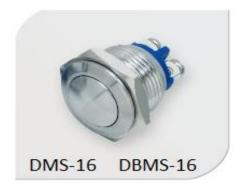

| <b>DMS-16</b> | 16mm Domed Momentary Switch with Screw Terminal 2A/36VDC (Stainless Steel)          |
|---------------|-------------------------------------------------------------------------------------|
| DBMS-16       | 16mm Domed Momentary Switch with Screw Terminal 2A/36VDC (Stainless)(Black Housing) |