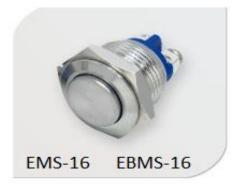

| EMS-16  | 16mm Elevated Momentary Switch with Screw Terminal 2A/36VDC (Stainless Steel)          |
|---------|----------------------------------------------------------------------------------------|
| EBMS-16 | 16mm Elevated Momentary Switch with Screw Terminal 2A/36VDC (Stainless)(Black Housing) |