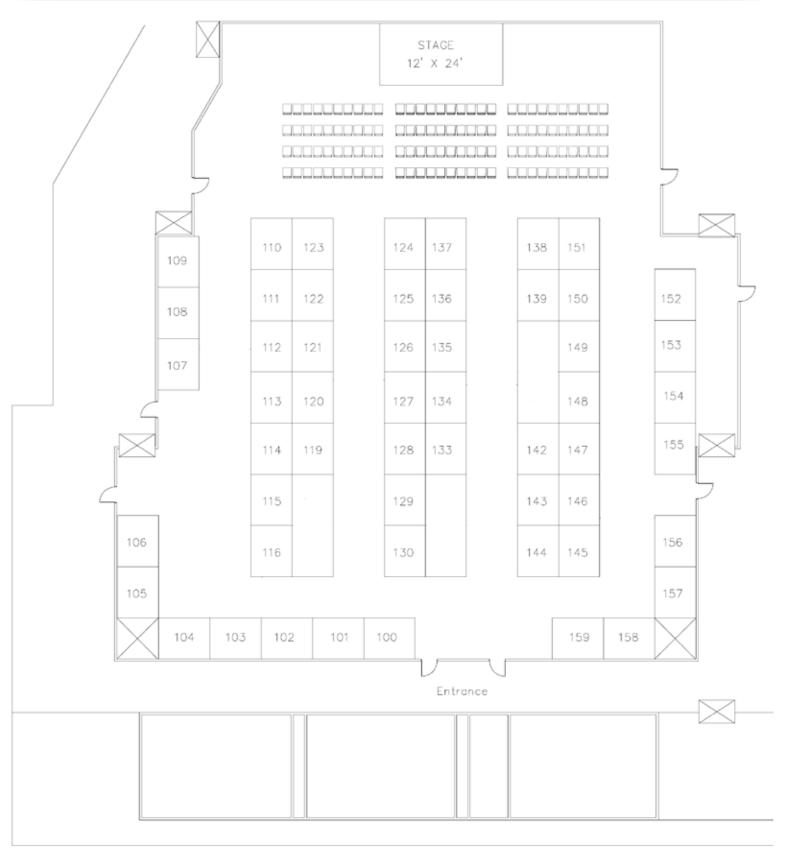

## **Exhibit Booth:**

Please choose one (1) option below.

| <b>8'x10' Booth: \$260.00</b> (Please select 3 choices from floor plan.) | 1 | 2 | 3 |
|--------------------------------------------------------------------------|---|---|---|
|--------------------------------------------------------------------------|---|---|---|

**3'x10' Corner Booth: \$275.00** (Please select 3 choices from spaces below.)

 $\_ 100 \_ 106 \_ 107 \_ 109 \_ 116 \_ 110 \_ 123 \_ 124 \_ 130 \_ 137 \_ 138 \_ 144 \_ 145 \_ 151 \_ 152 \_ 155 \_ 156 \_ 159$ 

### □ Yes, I need basic electricity for my booth.

All spaces are available on a first-come, first-serve basis. Should your choice selections not be available at the time of your booth assignment, you will be issued a booth closest to one of your choices. There will be NO booth changes after spaces are assigned.

- 1. To change the hours of the Show.
- 2. To allocate exhibit space, subject to the standards set forth in the contract.

3. To change, at any time prior to the scheduled opening date of the Show, the floor plan, or the location of the Show.

Any violation of the above will result in removal from the First District Plaza.

All exhibits including products, equipment, and furniture must be confined wholly within the booth space as shown on the official floor plan. No use of any purpose whatsoever may be made of aisles or any other space adjacent to the booth reserved. Chairs or seating will be limited to the capacity of the measurements of the booths and will not be permitted on aisles or passageways.