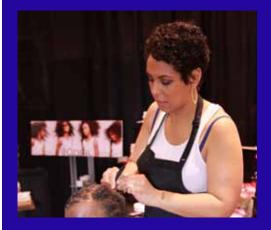

The Philadelphia Natural Hair Show was created to offer women with all textures alternative methods to grow and retain healthy hair. Attendees participate in a series of workshops that include: maintenance for transitioning hair to its natural state; understanding hair types and products that work best for them; and hands-on styling techniques for home usage. In addition, there will be focus group discussions that consist of a variety of hair trending topics. Professional stylists will also demonstrate creative options to give women various hairstyles that will take them from casual to corporate environments.

## At a glance...

- Over 50 Vendors
- Hair Fashion Show featuring Professional Hair Salons
- How-to Workshops
- Book Signings with Notable Authors
- Live Music and Poetry
- Community Organizations
- Giveaways