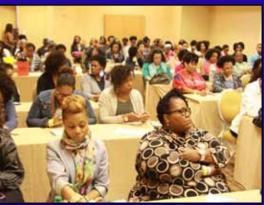

The Philadelphia Natural Hair Show was created to offer women with all textures alternative methods to grow and retain healthy hair. Attendees participate in a series of workshops that include: maintenance for transitioning hair to its natural state; understanding hair types and products that work best for them; and hands-on styling techniques for home usage. In addition, there will be focus group discussions that consist of a variety of hair trending topics. Professional stylists will also demonstrate creative options to give women various hairstyles that will take them from casual to corporate environments.

## At a glance...

- Over 50 Vendors
- Hair Fashion Show featuring Professional Hair Salons
- How-to Workshops
- Book Signings with Notable Authors
- Live Music and Poetry
- Community Organizations
- Giveaways