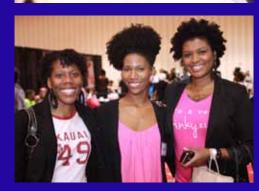

The Philadelphia Natural Hair Show will showcase leading hair care experts, celebrity hairstylists, salons, top natural hair care companies, and local businesses to hundreds of women of color from the Mid-Atlantic area.

The Philadelphia Natural Hair Show was created to offer women with all textures alternative methods to grow and retain healthy hair. Attendees participate in a series of workshops that include: maintenance for transitioning hair to its natural state; understanding hair types and products that work best for them; and hands-on styling techniques for home usage. In addition, there will be focus group discussions that consist of a variety of hair trending topics. Professional stylists will also demonstrate creative options to give women various hairstyles that will take them from casual to corporate environments.

# Províde key gíveaways to introduce your brand to a larger audience.

The Philadelphia Natural Hair Show made its debut to a sold out crowd of over 1,300 in attendance. Consumers connected with top brand companies, made informed purchases and participated in standing room only workshops. Vendors gained new customers, increased brand exposure and were able to sell out of show inventory.