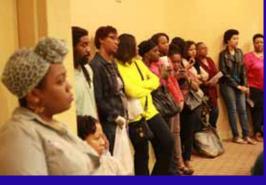

antic City, etc.): Follow signs for 76 West to 30th Street. Cross the Walt Whitman Bridge and follow the signs for 76 West. Follow 76 West to 30th Street Exit. Follow the 30th Street Exit around the back of the 30th Street Amtrak Train Station (there is only one way you can go). Take this to Market St. Turn right onto Market St. Follow Market St. to 38th St. The First District Plaza is on the corner of 38th & Market Streets.

## From Center City Philadelphia:

Follow Market Street West to 38th Street.....OR Follow Walnut Street West to 38th Street. Turn right onto 38th Street and follow 38th St. two blocks to Market St. The First District Plaza is on the corner of 38th & Market Streets.

Public Transportation: Market-Frankford Line - 40th Street Station Septa Bus - #s 21,30, 31, 40, 42













phillynaturalhairshow.com info@phillynaturalhairshow.com