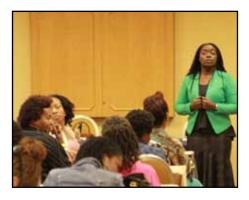

The Philadelphia Natural Hair Show was created to offer women with all textures alternative methods to grow and retain healthy hair. Attendees participate in a series of workshops that include: maintenance for transitioning hair to its natural state; understanding hair types and products that work best for them; and hands-on styling techniques for home usage. In addition, there will be focus group discussions that consist of a variety of hair trending topics. Professional stylists will also demonstrate creative options to give women various hairstyles that will take them from casual to corporate environments.

## At a glance...

- Over 50 Vendors
- Hair Fashion Show featuring Professional Hair Salons
- How-to Workshops
- Book Signings with Notable Authors
- Live Music and Poetry
- Community Organizations
- Giveaways