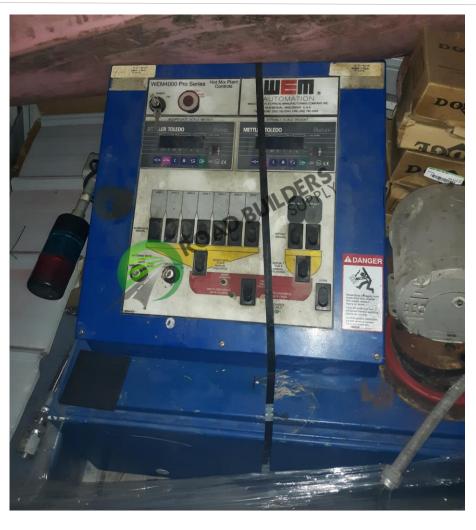

## PC010RBS WEM 4,000 Batch Controls

## ID: PC010RBS Details:

- WEM 4,000 Batch Controls
- Manual Panel
- Automation Panel
- Junction Box

- RBS strives to ensure the accuracy of all listings, but all listings are "as-is, where-is," with no implied warranty.
- All buyers are encouraged to inspect equipment personally to verify accuracy.
- All information contained in this listing sheet is confidential. It is the property of RBS and is not to be shared.
  - Road Builders Supply, LLC accepts no liability for the accuracy of the above listing.