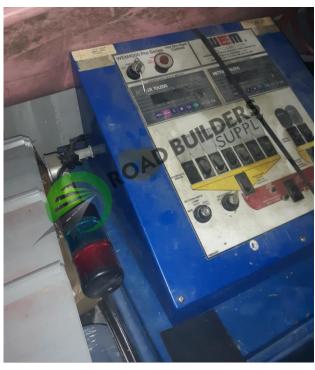

## PC010RBS WEM 4,000 Batch Controls

## ID: PC010RBS Details:

- WEM 4,000 Batch Controls
- Manual Panel
- Automation Panel
- Junction Box

- RBS strives to ensure the accuracy of all listings, but all listings are "as-is, where-is," with no implied warranty.
- All buyers are encouraged to inspect equipment personally to verify accuracy.
- All information contained in this listing sheet is confidential. It is the property of RBS and is not to be shared.
  - Road Builders Supply, LLC accepts no liability for the accuracy of the above listing.