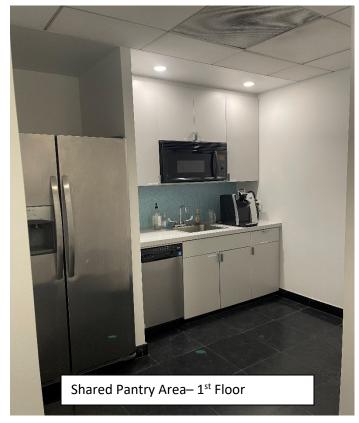

**Amenities for 1st Floor Tenants:** 

■ **Shared Conference Room:** located on 1<sup>st</sup> Floor exclusive to 1<sup>st</sup> floor tenants

• Shared Pantry Area: Located on 1st Floor exclusive to 1st floor tenants