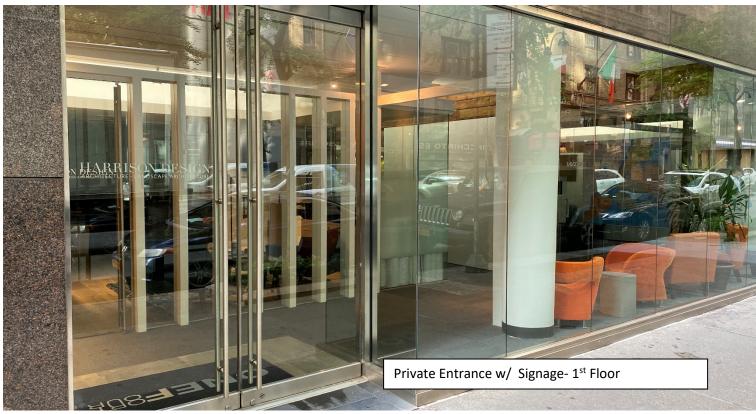

• Exclusive Building Entrance: 1<sup>st</sup> floor tenants have private/exclusive separate street level entrance with key code access, in addition to building main lobby entrance

• **Retail Branding/Signage:** 1<sup>st</sup> Floor tenants by add signage on street level 1<sup>st</sup> floor private door entrance for branding/marketing.