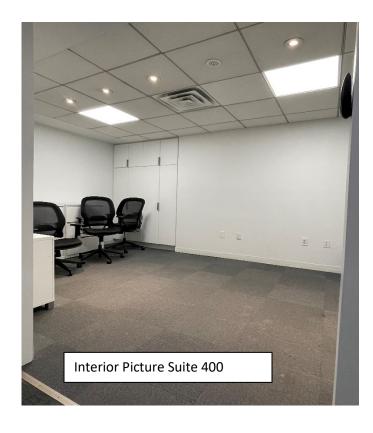

## 1st Floor Retail Level, Suite # 400

Square Footage: 565 RSF Lease Term: Month to Month Asking Price: \$3,000.00 per month Utilities: \$150.00 per month

Layout: 2 Offices, with flexible layout options (1 private office, 1 open/bullpen office)