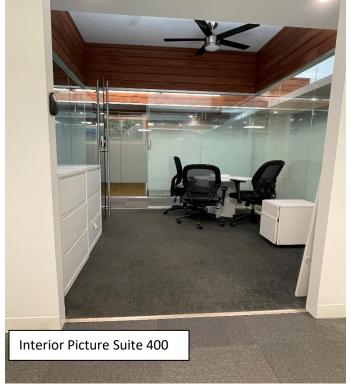

## 1st Floor Retail Level, Suite # 400

Square Footage: 565 RSF Lease Term: Month to Month Asking Price: \$3,000.00 per month Utilities: \$150.00 per month

Layout: 2 Offices, with flexible layout options (1 private office, 1 open/bullpen office)