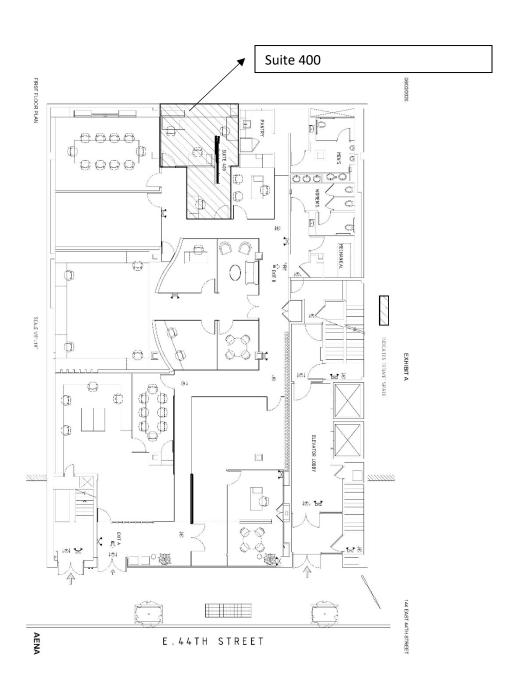

## 1st Floor Retail Level, Suite # 400

Square Footage: 565 RSF Lease Term: Month to Month Asking Price: \$3,000.00 per month Utilities: \$150.00 per month

Layout: 2 Offices, with flexible layout options (1 private office, 1 open/bullpen office)