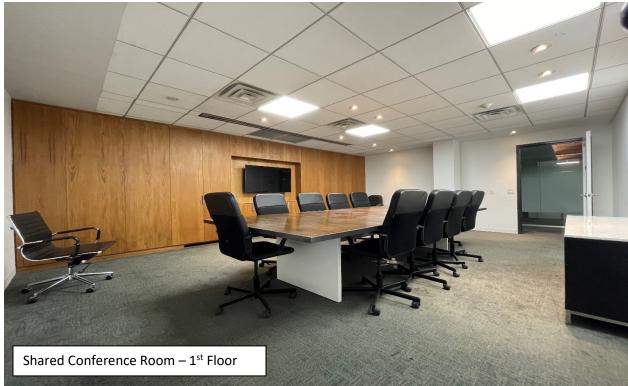

**Amenities for 1st Floor Tenants:** 

■ **Shared Conference Room:** located on 1<sup>st</sup> Floor exclusive to 1<sup>st</sup> floor tenants

• Shared Pantry Area: Located on 1st Floor exclusive to 1st floor tenants