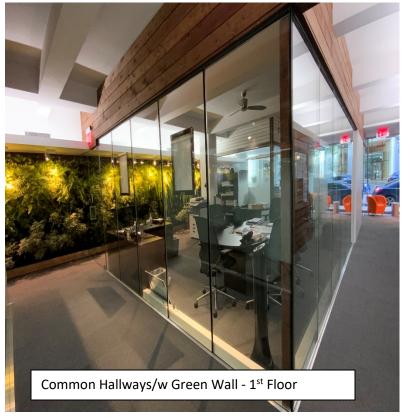

**Amenities for 1st Floor Tenants:** 

■ **Shared Conference Room:** located on 1<sup>st</sup> Floor exclusive to 1<sup>st</sup> floor tenants

• Shared Pantry Area: Located on 1st Floor exclusive to 1st floor tenants