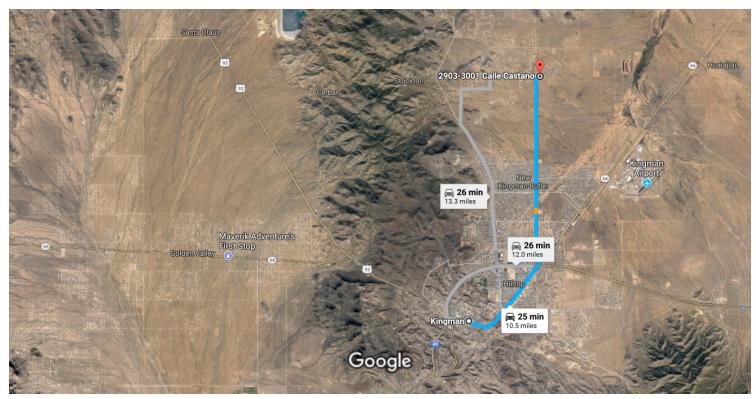

## Google Maps Kingman, Arizona to 2903-3001 Cll Castano, Kingman, AZ 86409

## Drive 10.5 miles, 25 min

Imagery ©2017 Google, Map data ©2017 Google 2 mi

## Kingman

Arizona

| 1  | 1. | Head south on N 4th St toward E Andy Devine Ave/Historic Rte 66          | 292 ft |
|----|----|--------------------------------------------------------------------------|--------|
| 4  | 2. | Turn left at the 1st cross street onto E Andy Devine Ave/Historic Rte 66 |        |
| ٦  | 3. | Turn left onto Armour Ave                                                | 3.7 mi |
| L, | 4. | Turn right onto N Bank St                                                | 0.2 mi |
| L, | 5. | Turn right onto Cll Castano   Image: Destination will be on the left     | 6.3 mi |
|    |    |                                                                          | 0.1 mi |

## 2903-3001 Cll Castano

Kingman, AZ 86409

These directions are for planning purposes only. You may find that construction projects, traffic, weather, or other events may cause conditions to differ from the map results, and you should plan your route accordingly. You must obey all signs or notices regarding your route.