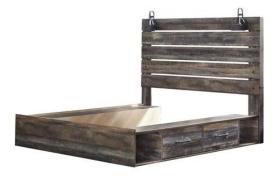

# **B211 Drystan Bed Packages**

Roll Slats needed with this bed package

-52/53/150/B100-11 -84/87/150/B100-12 -54/57/160/B100-13 -56/58/160/B100-14 -52/53/50(2)/B100-11 -84/87/50(2)/B100-11 -54/57/60(2)/B100-13 -56/58/60(2)/B100-14 Twin panel bed w/ (1) underbed storage Full panel bed w/ (1) underbed storage Queen panel bed w/ (1) underbed storage King panel bed w/ (1) underbed storage

50(2)/B100-11Twin panel bed w/ (2) underbed side storage50(2)/B100-12Full panel bed w/ (2) underbed side storage50(2)/B100-13Queen panel bed w/ (2) underbed side storage50(2)/B100-14King panel bed w/ (2) underbed side storage

| -53/52/83 | Twin panel bed  |
|-----------|-----------------|
| -84/87/86 | Full panel bed  |
| -57/54/96 | Queen panel bed |
| -58/56/97 | King panel bed  |
|           |                 |