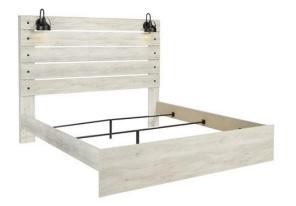

Twin panel bed w/(2) underbed side storage Full panel bed w/(2) underbed side storage Queen panel bed w/ (2) underbed side storage King panel bed w/(2) underbed side storage

| -53/52/83 | Twin panel bed  |
|-----------|-----------------|
| -84/87/86 | Full panel bed  |
| -57/54/96 | Queen panel bed |
| -58/56/97 | King panel bed  |

### \*Panel bed can be used w/ Power Base

\*\*consider using a low profile foundation when using a thick mattress

| -52S/53/83 | Twin panel HB w/ footboard storage  |
|------------|-------------------------------------|
| -84S/87/86 | Full panel HB w/ footboard storage  |
| -54S/57/96 | Queen panel HB w/ footboard storage |
| -56S/58/97 | King panel HB w/ footboard storage  |