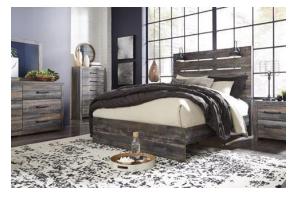

# **B211 Drystan Bed Packages**

Roll Slats needed with this bed package

-52/53/150/B100-11 -84/87/150/B100-12 -54/57/160/B100-13 -56/58/160/B100-14 -52/53/50(2)/B100-11 -84/87/50(2)/B100-11 -54/57/60(2)/B100-13 -56/58/60(2)/B100-14 Twin panel bed w/ (1) underbed storage Full panel bed w/ (1) underbed storage Queen panel bed w/ (1) underbed storage King panel bed w/ (1) underbed storage

50(2)/B100-11Twin panel bed w/ (2) underbed side storage50(2)/B100-12Full panel bed w/ (2) underbed side storage50(2)/B100-13Queen panel bed w/ (2) underbed side storage50(2)/B100-14King panel bed w/ (2) underbed side storage

| -53/52/83 | Twin panel bed  |
|-----------|-----------------|
| -84/87/86 | Full panel bed  |
| -57/54/96 | Queen panel bed |
| -58/56/97 | King panel bed  |
|           |                 |