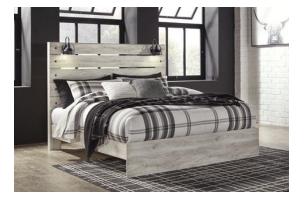

| -53/52/83 | Twin panel bed  |
|-----------|-----------------|
| -84/87/86 | Full panel bed  |
| -57/54/96 | Queen panel bed |
| -58/56/97 | King panel bed  |
|           |                 |

## \*Panel bed can be used w/ Power Base

\*\*consider using a low profile foundation when using a thick mattress

| -52S/53/83 | Twin panel HB w/ footboard storage  |
|------------|-------------------------------------|
| -84S/87/86 | Full panel HB w/ footboard storage  |
| -54S/57/96 | Queen panel HB w/ footboard storage |
| -56S/58/97 | King panel HB w/ footboard storage  |