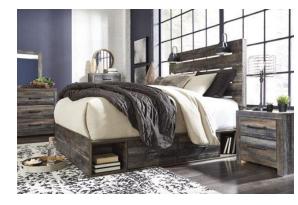

# **B211 Drystan Bed Packages**

Roll Slats needed with this bed package

-52/53/150/B100-11 -84/87/150/B100-12 -54/57/160/B100-13 -56/58/160/B100-14 -52/53/50(2)/B100-11 -84/87/50(2)/B100-11 -54/57/60(2)/B100-13 -56/58/60(2)/B100-14 Twin panel bed w/ (1) underbed storage Full panel bed w/ (1) underbed storage Queen panel bed w/ (1) underbed storage King panel bed w/ (1) underbed storage

50(2)/B100-11Twin panel bed w/ (2) underbed side storage50(2)/B100-12Full panel bed w/ (2) underbed side storage50(2)/B100-13Queen panel bed w/ (2) underbed side storage50(2)/B100-14King panel bed w/ (2) underbed side storage

| -53/52/83 | Twin panel bed  |
|-----------|-----------------|
| -84/87/86 | Full panel bed  |
| -57/54/96 | Queen panel bed |
| -58/56/97 | King panel bed  |
|           |                 |