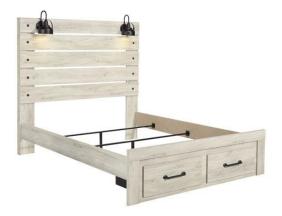

# **B192 Cambeck Bed Packages**

-52/53/150/B100-11 -84/87/150/B100-12 -54/57/160/B100-13 -56/58/160/B100-14 -52/53/50(2)/B100-11 -84/87/50(2)/B100-12 -54/57/60(2)/B100-13 -56/58/60(2)/B100-14

Twin panel bed w/ (1) underbed storage Full panel bed w/(1) underbed storage Queen panel bed w/ (1) underbed storage King panel bed w/(1) underbed storage

Twin panel bed w/(2) underbed side storage Full panel bed w/(2) underbed side storage Queen panel bed w/ (2) underbed side storage King panel bed w/(2) underbed side storage

| -53/52/83 | Twin panel bed  |
|-----------|-----------------|
| -84/87/86 | Full panel bed  |
| -57/54/96 | Queen panel bed |
| -58/56/97 | King panel bed  |

### \*Panel bed can be used w/ Power Base

\*\*consider using a low profile foundation when using a thick mattress

| -52S/53/83 | Twin panel HB w/ footboard storage  |
|------------|-------------------------------------|
| -84S/87/86 | Full panel HB w/ footboard storage  |
| -54S/57/96 | Queen panel HB w/ footboard storage |
| -56S/58/97 | King panel HB w/ footboard storage  |