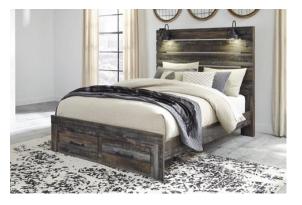

# **B211 Drystan Bed Packages**

Roll Slats needed with this bed package

-52/53/150/B100-11 -84/87/150/B100-12 -54/57/160/B100-13 -56/58/160/B100-14 -52/53/50(2)/B100-11 -84/87/50(2)/B100-11 -54/57/60(2)/B100-13 -56/58/60(2)/B100-14 Twin panel bed w/ (1) underbed storage Full panel bed w/ (1) underbed storage Queen panel bed w/ (1) underbed storage King panel bed w/ (1) underbed storage

50(2)/B100-11Twin panel bed w/ (2) underbed side storage50(2)/B100-12Full panel bed w/ (2) underbed side storage50(2)/B100-13Queen panel bed w/ (2) underbed side storage50(2)/B100-14King panel bed w/ (2) underbed side storage

| -53/52/83 | Twin panel bed  |
|-----------|-----------------|
| -84/87/86 | Full panel bed  |
| -57/54/96 | Queen panel bed |
| -58/56/97 | King panel bed  |
|           |                 |