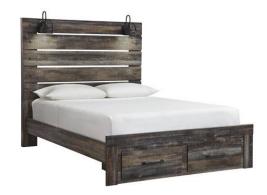

# **B211 Drystan Bed Packages**

Roll Slats needed with this bed package

-52/53/150/B100-11 -84/87/150/B100-12 -54/57/160/B100-13 -56/58/160/B100-14 -52/53/50(2)/B100-11 -84/87/50(2)/B100-11 -54/57/60(2)/B100-13 -56/58/60(2)/B100-14 Twin panel bed w/ (1) underbed storage Full panel bed w/ (1) underbed storage Queen panel bed w/ (1) underbed storage King panel bed w/ (1) underbed storage

50(2)/B100-11Twin panel bed w/ (2) underbed side storage50(2)/B100-12Full panel bed w/ (2) underbed side storage50(2)/B100-13Queen panel bed w/ (2) underbed side storage50(2)/B100-14King panel bed w/ (2) underbed side storage

| -53/52/83 | Twin panel bed  |
|-----------|-----------------|
| -84/87/86 | Full panel bed  |
| -57/54/96 | Queen panel bed |
| -58/56/97 | King panel bed  |
|           |                 |