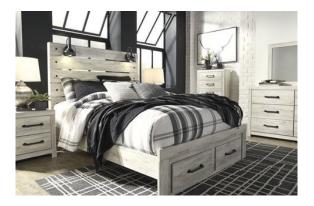

# **B192 Cambeck Bed Packages**

-52/53/150/B100-11 -84/87/150/B100-12 -54/57/160/B100-13 -56/58/160/B100-14 -52/53/50(2)/B100-11 -84/87/50(2)/B100-12 -54/57/60(2)/B100-13 -56/58/60(2)/B100-14

Twin panel bed w/ (1) underbed storage Full panel bed w/(1) underbed storage Queen panel bed w/ (1) underbed storage King panel bed w/(1) underbed storage

Twin panel bed w/(2) underbed side storage Full panel bed w/(2) underbed side storage Queen panel bed w/ (2) underbed side storage King panel bed w/(2) underbed side storage

| -53/52/83 | Twin panel bed  |
|-----------|-----------------|
| -84/87/86 | Full panel bed  |
| -57/54/96 | Queen panel bed |
| -58/56/97 | King panel bed  |

### \*Panel bed can be used w/ Power Base

\*\*consider using a low profile foundation when using a thick mattress

| -52S/53/83 | Twin panel HB w/ footboard storage  |
|------------|-------------------------------------|
| -84S/87/86 | Full panel HB w/ footboard storage  |
| -54S/57/96 | Queen panel HB w/ footboard storage |
| -56S/58/97 | King panel HB w/ footboard storage  |