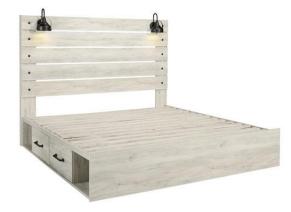

# **B192 Cambeck Bed Packages**

-52/53/150/B100-11 -84/87/150/B100-12 -54/57/160/B100-13 -56/58/160/B100-14 -52/53/50(2)/B100-11 -84/87/50(2)/B100-12 -54/57/60(2)/B100-13 -56/58/60(2)/B100-14

Twin panel bed w/ (1) underbed storage Full panel bed w/(1) underbed storage Queen panel bed w/ (1) underbed storage King panel bed w/(1) underbed storage

Twin panel bed w/(2) underbed side storage Full panel bed w/(2) underbed side storage Queen panel bed w/ (2) underbed side storage King panel bed w/(2) underbed side storage

| -53/52/83 | Twin panel bed  |
|-----------|-----------------|
| -84/87/86 | Full panel bed  |
| -57/54/96 | Queen panel bed |
| -58/56/97 | King panel bed  |

### \*Panel bed can be used w/ Power Base

\*\*consider using a low profile foundation when using a thick mattress

| -52S/53/83 | Twin panel HB w/ footboard storage  |
|------------|-------------------------------------|
| -84S/87/86 | Full panel HB w/ footboard storage  |
| -54S/57/96 | Queen panel HB w/ footboard storage |
| -56S/58/97 | King panel HB w/ footboard storage  |