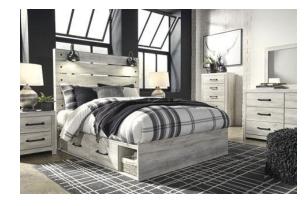

# **B211 Drystan Bed Packages**

Roll Slats needed with this bed package

-52/53/150/B100-11 -84/87/150/B100-12 -54/57/160/B100-13 -56/58/160/B100-14 -52/53/50(2)/B100-11 -84/87/50(2)/B100-11 -54/57/60(2)/B100-13 -56/58/60(2)/B100-14 Twin panel bed w/ (1) underbed storage Full panel bed w/ (1) underbed storage Queen panel bed w/ (1) underbed storage King panel bed w/ (1) underbed storage

50(2)/B100-11Twin panel bed w/ (2) underbed side storage50(2)/B100-12Full panel bed w/ (2) underbed side storage50(2)/B100-13Queen panel bed w/ (2) underbed side storage50(2)/B100-14King panel bed w/ (2) underbed side storage

| -53/52/83 | Twin panel bed  |
|-----------|-----------------|
| -84/87/86 | Full panel bed  |
| -57/54/96 | Queen panel bed |
| -58/56/97 | King panel bed  |
|           |                 |

## \*Panel bed can be used w/ Power Base

\*\*consider using a low profile foundation when using a thick mattress

| -52S/53/83 | Twin panel HB w/ footboard storage  |
|------------|-------------------------------------|
| -84S/87/86 | Full panel HB w/ footboard storage  |
| -54S/57/96 | Queen panel HB w/ footboard storage |
| -56S/58/97 | King panel HB w/ footboard storage  |