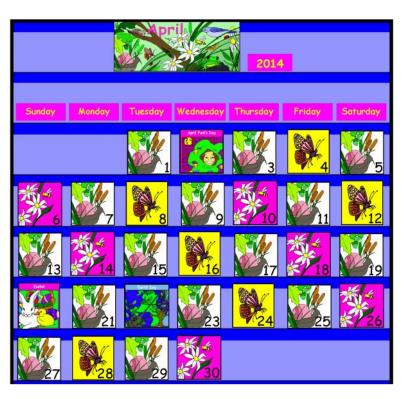

## **Preparation:**

- 1. Choose the image(s) you wish to use. Each image set has 30 days, and there are 3 different sets of images.
- 2. Print the images you choose on photo paper or cover stock. You may want to set your printer to draft or fast mode to conserve ink. If you print on quality paper, the images should turn out fine, with a lot less ink used.
- 3. Laminate, and cut the pieces apart.
- 4. Select the images and dates you'll need to set up your calendar. You may want to use the image (upper left) to label a zipper baggie or manila envelope for storing this month's calendar materials.

## Uses:

- Arrange the daily markers in a pattern. Be sure the numbers are consecutive.
- Place the images in the pocket chart backwards, so the images are hidden. As you update your
  calendar each day, have the students guess what the image for the day will be, to help develop
  pattern recognition. You can make very complex patterns using all three images.
- Have students identify how many weeks/days from "today" until the next weekend, holiday, or student's birthday. You can get birthday images here. (Scroll down to calendar materials.)
- Make a set of calendar materials for students to play with. Place them at your math center.
- Make a set of number cards for students to order. Place them at your math center.
- Use the numbered images to create a number line on your classroom wall.
- Sort the numbered images by even and odd.
- Play "Concentration" with 2 sets of the numbered cards.