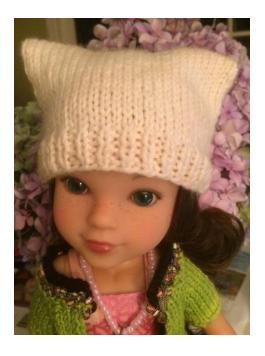

This pattern fits the 14" Hearts for Hearts doll. The instructions were written as part of an effort to give dolls with outfits to young patients in hospitals.

## **Kitty Kat Hat Instructions:**

Cast on 54 stitches onto size 4 needles

K1 P1 for 6 rows

Change to size 6 needles

Knit in stockinette stitch (knit a row, purl a row) for 7 ½"

Change to size 4 needles

K1 P1 for six rows

Bind off in pattern

Fold in half and sew the sides with mattress stitch.

Whiskers, eyes, noses, edges of ears can be embroidered on the hat.