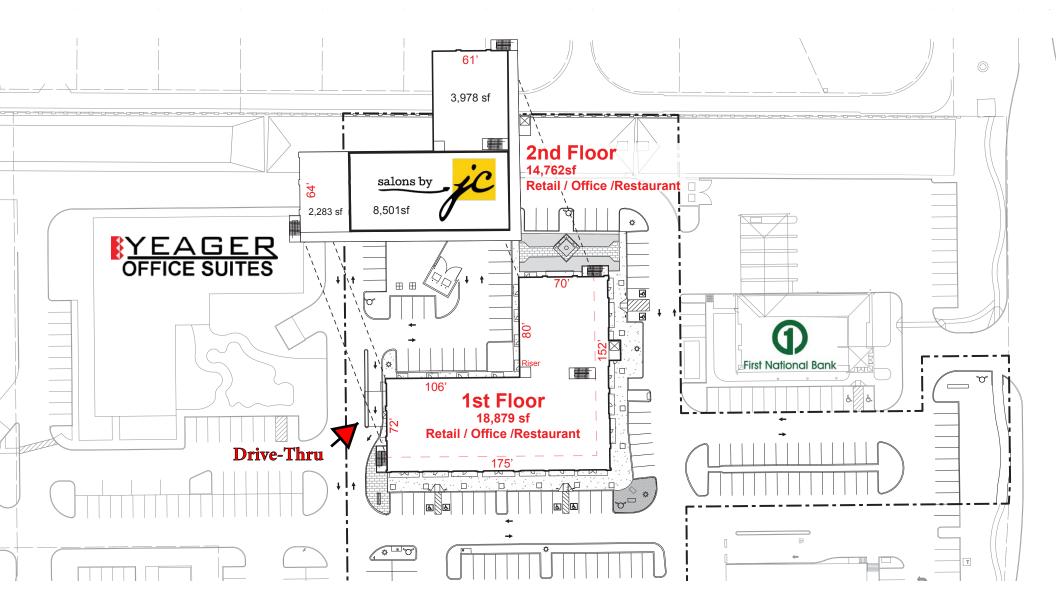

## TEEL CROSSING PHASE III NWC MAIN ST & TEEL PKWY FRISCO, TX

Total 33,641 sf 155 171

### **TEEL CROSSING SHOPPING CENTER III**

Heights Venture ARCHITECTURE - DESIGN Not for regulatory approval, permitting, or construction Robert Holton, AIA TX #14938

NW CORNER OF MAIN STREET & TEEL PARKWAY FRISCO, TX 75033 LEASING PLAN - SOUTH GROUND FLOOR 04/01/20