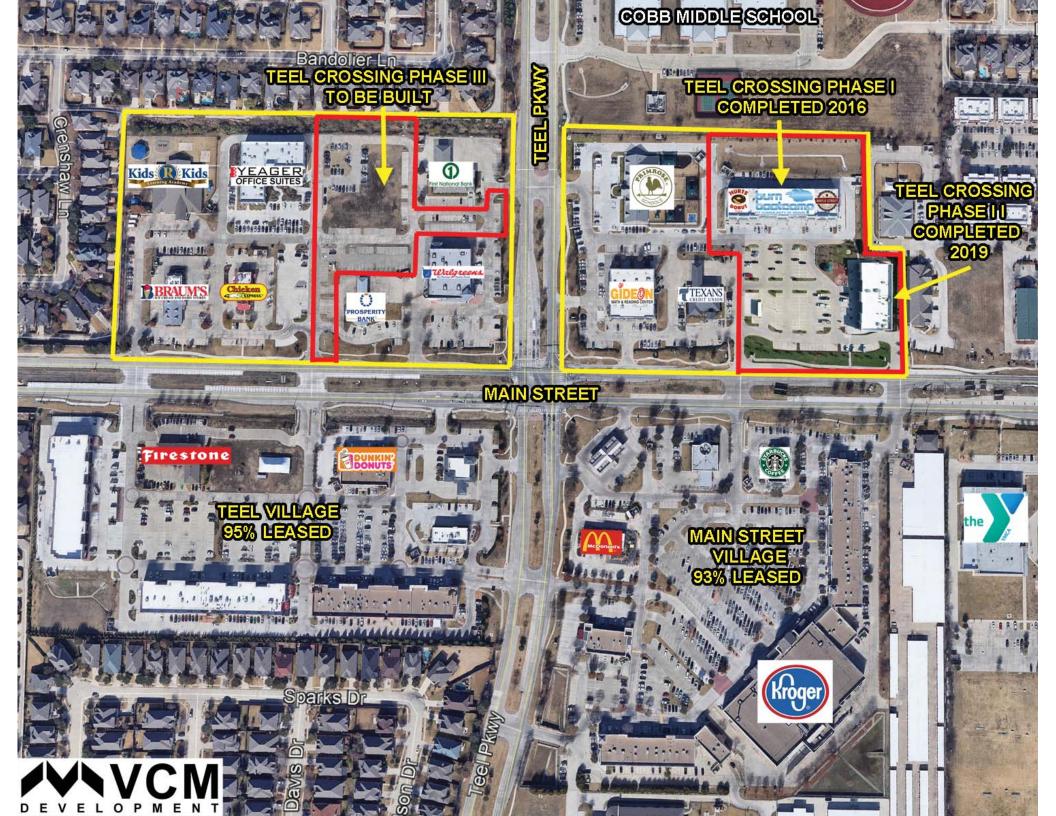

FOR LEASE - TEEL CROSSING - NEC & NWC MAIN ST & TEEL PWY, FRISCO, TX

Contact: Vaughn Miller 214-390-3444 vaughn@vcmdevelopment.com

25 Highland Park Village Suite 100 Dallas, TX 75205 www.VCMRE.com

TEEL CROSSING PHASE III NWC MAIN ST & TEEL PKWY FRISCO, TX

## TEEL CROSSING PHASE III NWC MAIN ST & TEEL PKWY FRISCO, TX

Total 33,641 sf 155 171