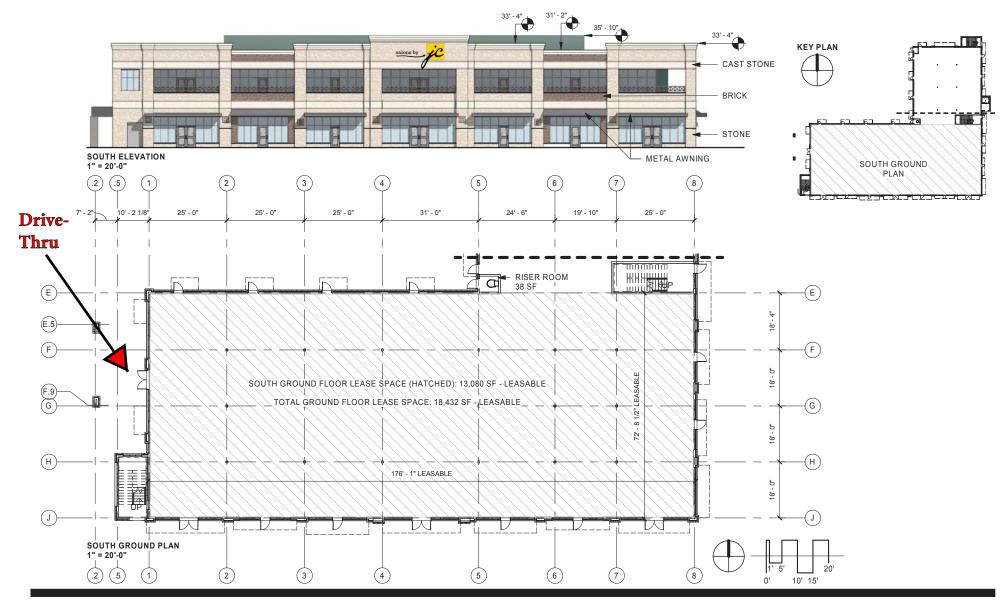

### **TEEL CROSSING SHOPPING CENTER III**

Heights Venture ARCHITECTURE - DESIGN Not for regulatory approval, permitting, or construction Robert Holton, AIA TX #14938

NW CORNER OF MAIN STREET & TEEL PARKWAY FRISCO, TX 75033 LEASING PLAN - SOUTH GROUND FLOOR 04/01/20

DEV

YEAGER OFFICE SUITES

Thru

MAIN ST