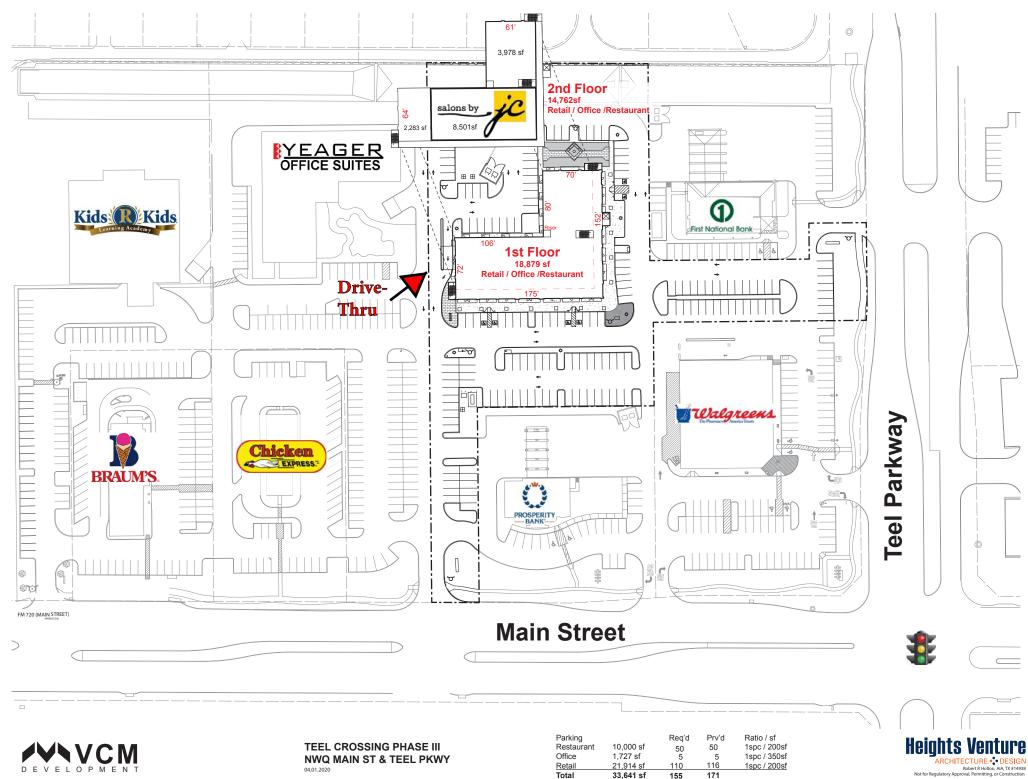

## TEEL CROSSING PHASE III NWC MAIN ST & TEEL PKWY FRISCO, TX

Total 33,641 sf 155 171