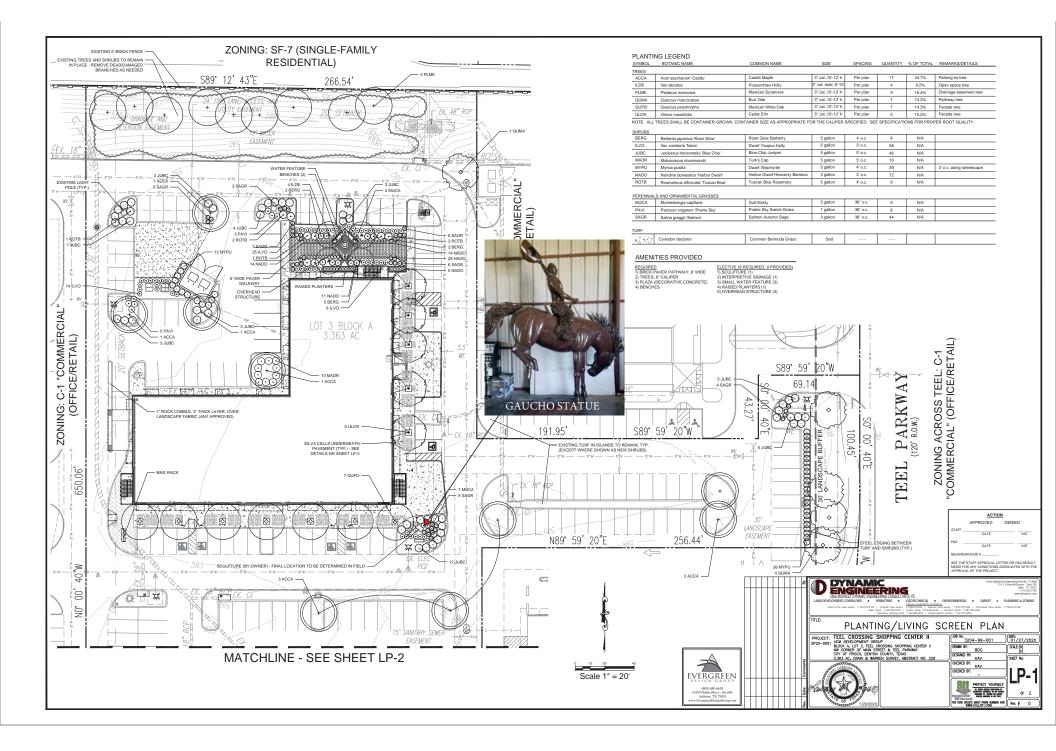

## TEEL CROSSING SHOPPING CENTER III

NW CORNER OF MAIN STREET & TEEL PARKWAY FRISCO, TX 75033 LEASING PLAN - EAST 2ND FLOOR 07/13/20

LIFE-SIZE GAUCHO STATUE

#### **Descriptive Signage:**

#### "The Gaucho" by Bennie Duran, Santa Fe, NM

This metal sculpture was made by hand completely in metal by famous Santa Fe, New Mexican artist Bennie Duran. It depicts a Mexican Gaucho in an extreme moment of full action breaking in a horse. Gauchos were the nomadic and colourful horseman and cowhand of the Argentine and Uruguayan Pampas (grasslands), who flourished from the mid-18th to the mid-19th century and has remained a folk hero similar to the cowboy in western North America. Duran's art stands apart for its intricate detail, even down to the facial expressions of the Gaucho and the horse he's riding.