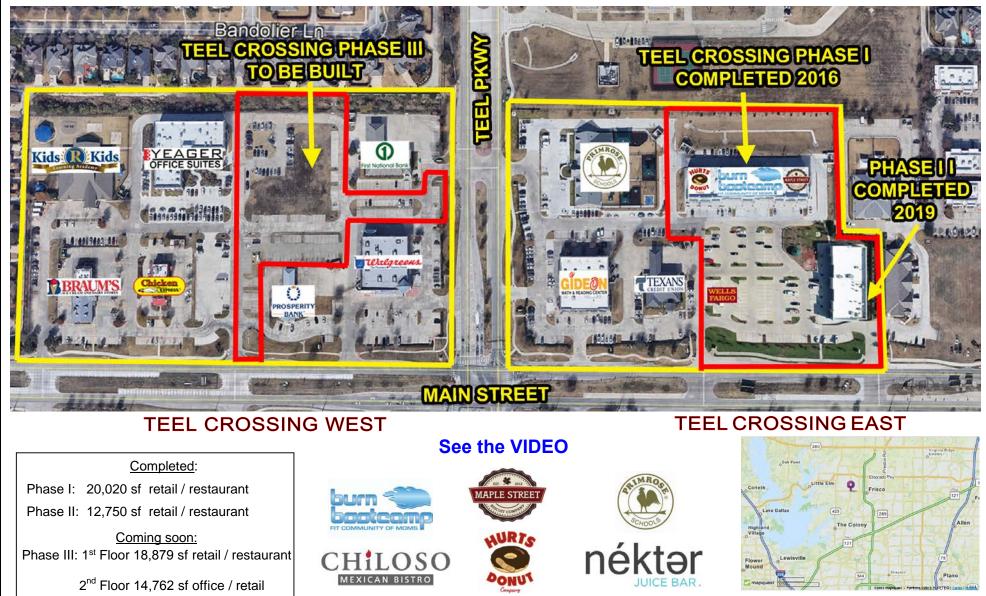

FOR LEASE - TEEL CROSSING - NEC & NWC MAIN ST & TEEL PWY, FRISCO, TX

Contact: Vaughn Miller 214-390-3444 vaughn@vcmdevelopment.com

25 Highland Park Village Suite 100 Dallas, TX 75205 www.VCMRE.com

TEEL CROSSING PHASE III NWC MAIN ST & TEEL PKWY FRISCO, TX