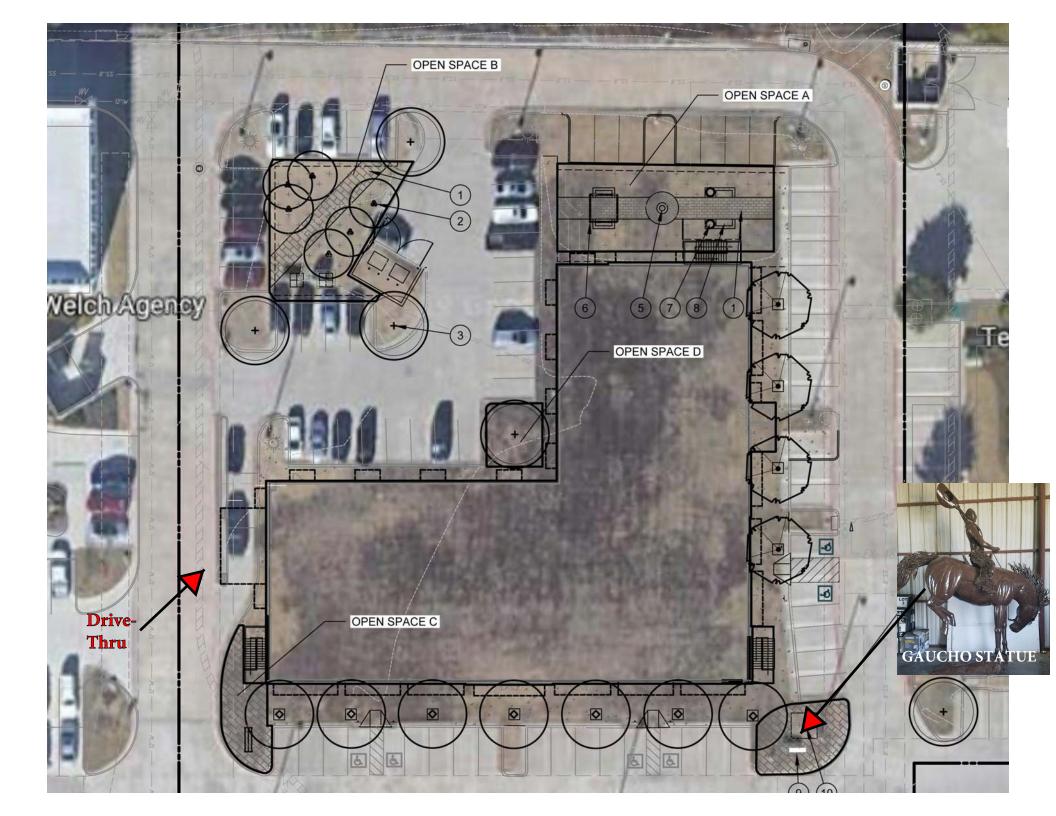

## TEEL CROSSING SHOPPING CENTER III

NW CORNER OF MAIN STREET & TEEL PARKWAY FRISCO, TX 75033 LEASING PLAN - EAST 2ND FLOOR 07/13/20

LIFE-SIZE GAUCHO STATUE

#### **Descriptive Signage:**

#### "The Gaucho" by Bennie Duran, Santa Fe, NM

This metal sculpture was made by hand completely in metal by famous Santa Fe, New Mexican artist Bennie Duran. It depicts a Mexican Gaucho in an extreme moment of full action breaking in a horse. Gauchos were the nomadic and colourful horseman and cowhand of the Argentine and Uruguayan Pampas (grasslands), who flourished from the mid-18th to the mid-19th century and has remained a folk hero similar to the cowboy in western North America. Duran's art stands apart for its intricate detail, even down to the facial expressions of the Gaucho and the horse he's riding.