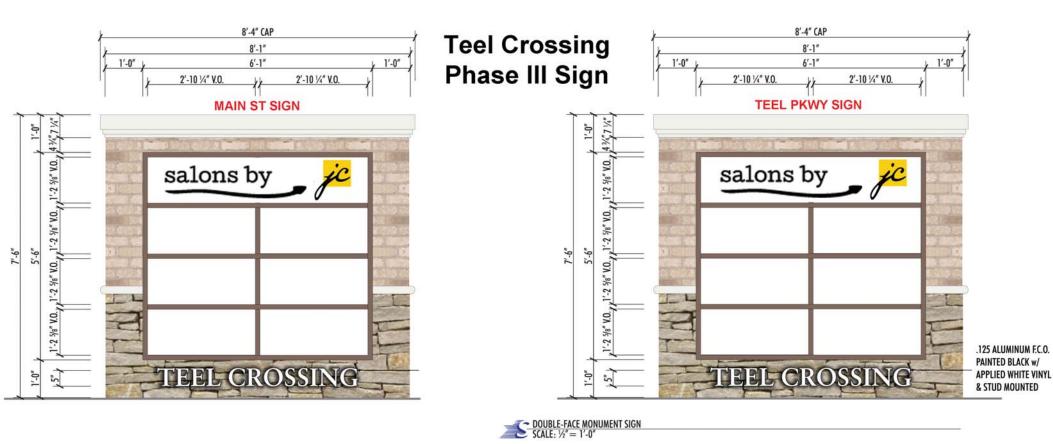

CENTER III



NW CORNER OF MAIN STREET & TEEL PARKWAY FRISCO, TX 75033 LEASING PLAN - EAST 2ND FLOOR 07/13/20











LIFE-SIZE GAUCHO STATUE

#### **Descriptive Signage:**

#### "The Gaucho" by Bennie Duran, Santa Fe, NM

This metal sculpture was made by hand completely in metal by famous Santa Fe, New Mexican artist Bennie Duran. It depicts a Mexican Gaucho in an extreme moment of full action breaking in a horse. Gauchos were the nomadic and colourful horseman and cowhand of the Argentine and Uruguayan Pampas (grasslands), who flourished from the mid-18th to the mid-19th century and has remained a folk hero similar to the cowboy in western North America. Duran's art stands apart for its intricate detail, even down to the facial expressions of the Gaucho and the horse he's riding.









# FISHER TEEL CROSSING ELEMENTARY PHASE III COBB







MIDDLE

SCHOOL





3288 Main St, Frisco, Texas, 75033 Rings: 1, 2, 3 mile radii Prepared by Esri

Latitude: 33.15325

Longitude: -96.86177

|                               |           | LO        | ngitude: Joioor// |
|-------------------------------|-----------|-----------|-------------------|
|                               | 1 mile    | 2 miles   | 3 miles           |
| Census 2010 Summary           |           |           |                   |
| Population                    | 10,360    | 25,973    | 65,152            |
| Households                    | 3,149     | 7,827     | 20,749            |
| Families                      | 2,824     | 6,961     | 17,261            |
| Average Household Size        | 3.28      | 3.30