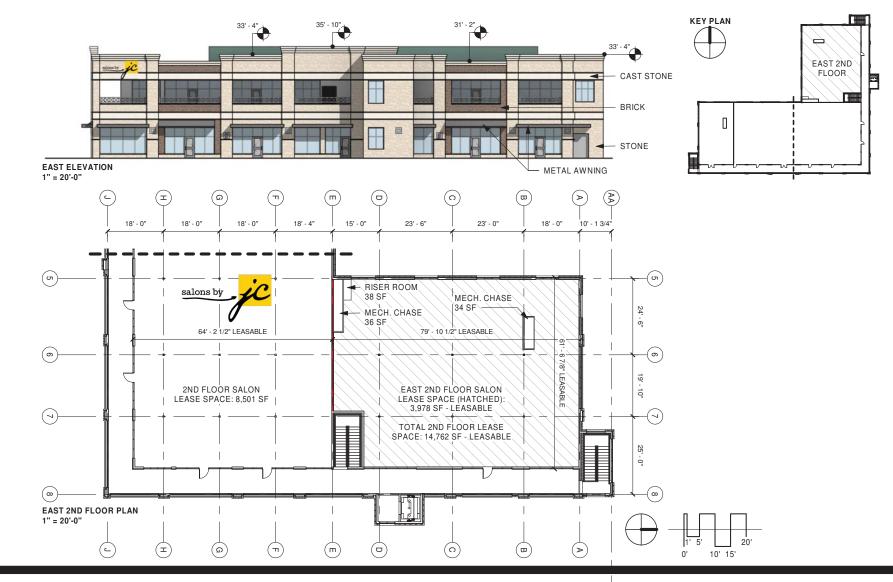

# TEEL CROSSING SHOPPING CENTER PHASE III NWC MAIN ST & TEEL PKWY, FRISO, TX

SOUTH ELEVATION FACING MAIN STREET

EAST ELEVATION FACING TEEL PKWY

#### FACING TEEL PKWY

## **TEEL CROSSING SHOPPING CENTER III**

Heights Venture ARCHITECTURE : DESIGN Not for regulatory approval, permitting, or construction Robert Holton, AIA TX #14938

NW CORNER OF MAIN STREET & TEEL PARKWAY FRISCO, TX 75033 LEASING PLAN - EAST GROUND FLOOR 04/01/20