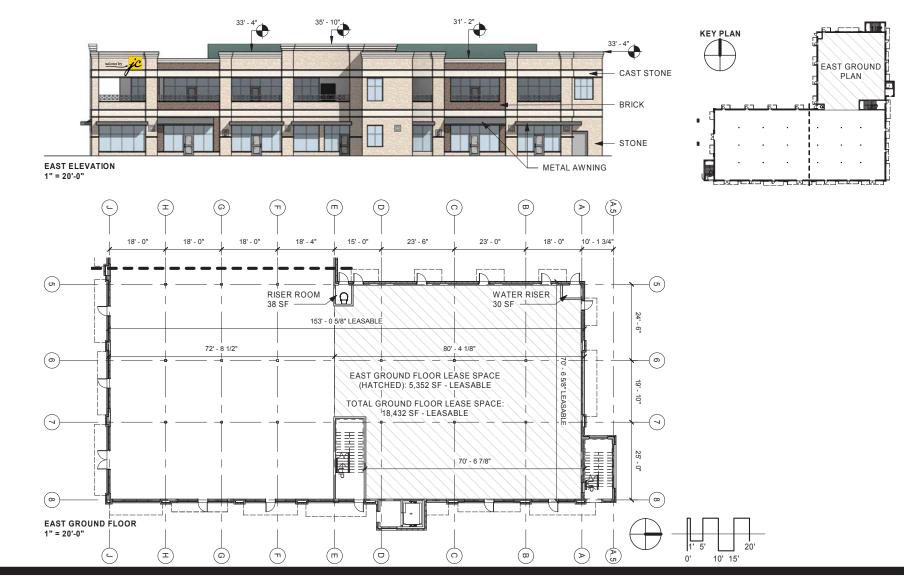

## **TEEL CROSSING SHOPPING CENTER III**

Heights Venture ARCHITECTURE : DESIGN Not for regulatory approval, permitting, or construction Robert Holton, AIA TX #14938

NW CORNER OF MAIN STREET & TEEL PARKWAY FRISCO, TX 75033 LEASING PLAN - EAST GROUND FLOOR 04/01/20

#### FACING TEEL PKWY