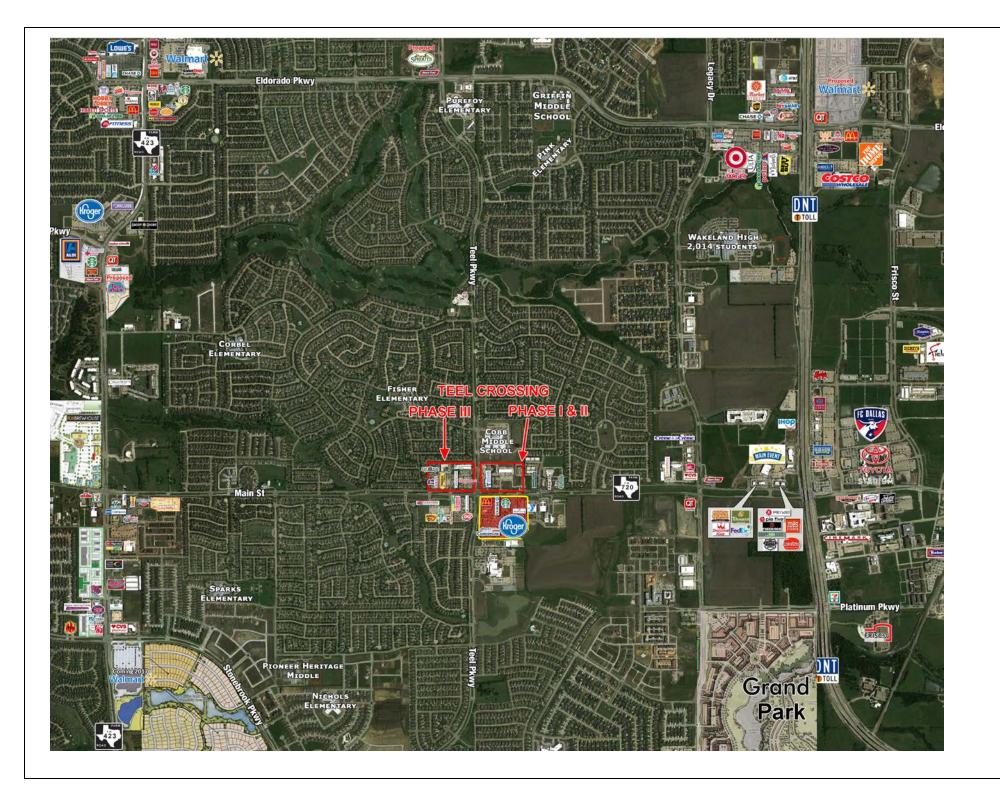

FOR LEASE - TEEL CROSSING - NEC & NWC MAIN ST & TEEL PWY, FRISCO, TX

Contact: Vaughn Miller 214-390-3444 vaughn@vcmdevelopment.com

25 Highland Park Village Suite 100 Dallas, TX 75205 www.VCMRE.com

TEEL CROSSING PHASE III NWC MAIN ST & TEEL PKWY FRISCO, TX

## TEEL CROSSING PHASE III NWC MAIN ST & TEEL PKWY FRISCO, TX

Total 33,641 sf 155 171

# FISHER TEEL CROSSING ELEMENTARY PHASE III COBB

MIDDLE

SCHOOL

3288 Main St, Frisco, Texas, 75033 Rings: 1, 2, 3 mile radii Prepared by Esri

Latitude: 33.15325

Longitude: -96.86177

|                               |           | LO        | ngitude: Joioor// |
|-------------------------------|-----------|-----------|-------------------|
|                               | 1 mile    | 2 miles   | 3 miles           |
| Census 2010 Summary           |           |           |                   |
| Population                    | 10,360    | 25,973    | 65,152            |
| Households                    | 3,149     | 7,827     | 20,749            |
| Families                      | 2,824     | 6,961     | 17,261            |
| Average Household Size        | 3.28      | 3.30      | 3.13              |
| Owner Occupied Housing Units  | 2,939     | 7,196     | 17,367            |
| Renter Occupied Housing Units | 210       | 631       | 3,382             |
| Median Age                    | 34.0      | 33.4      | 33.1              |
| 2019 Summary                  |           |           |                   |
| Population                    | 15,997    | 47,025    | 107,915           |
| Households                    | 4,727     | 14,097    | 33,982            |
| Families                      | 4,228     | 12,307    | 27,741            |
| Average Household Size        | 3.38      | 3.32      | 3.17              |
| Owner Occupied Housing Units  | 3,834     | 11,339    | 26,528            |
| Renter Occupied Housing Units | 892       | 2,757     | 7,454             |
| Median Age                    | 34.2      | 33.6      | 33.7              |
| Median Household Income       | \$157,695 | \$152,790 | \$128,567         |
| Average Household Income      | \$185,446 | \$181,282 | \$155,945         |
| 2024 Summary                  |           |           |                   |
| Population                    | 18,433    | 57,016    | 129,312           |
| Households                    | 5,413     | 17,396    | 40,945            |
| Families                      | 4,831     | 14,839    | 32,935            |
| Average Household Size        | 3.40      | 3.27      | 3.15              |
| Owner Occupied Housing Units  | 4,068     | 12,927    | 30,545            |
| Renter Occupied Housing Units | 1,345     | 4,469     | 10,400            |
| Median Age                    | 33.4      | 33.1      | 33.1              |
| Median Household Income       | \$166,428 | \$159,713 | \$139,469         |
| Average Household Income      | \$203,059 | \$195,581 | \$170,483         |
| Trends: 2019-2024 Annual Rate |           |           |                   |
| Population                    | 2.88%     | 3.93%     | 3.68%             |
| Households                    | 2.75%     | 4.30%     | 3.80%             |
| Families                      | 2.70%     | 3.81%     | 3.49%             |
| Owner Households              | 1.19%     | 2.66%     | 2.86%             |
| Median Household Income       | 1.08%     | 0.89%     | 1.64%             |