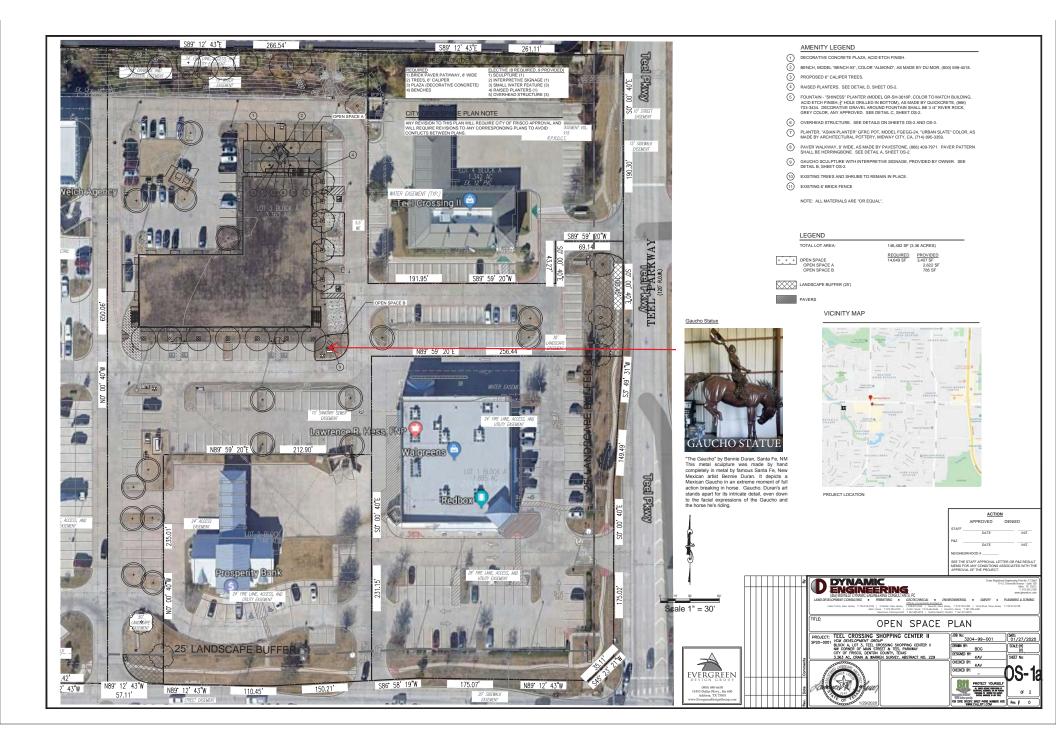

## TEEL CROSSING SHOPPING CENTER III

NW CORNER OF MAIN STREET & TEEL PARKWAY FRISCO, TX 75033 LEASING PLAN - EAST 2ND FLOOR 07/13/20

LIFE-SIZE GAUCHO STATUE

#### **Descriptive Signage:**

#### "The Gaucho" by Bennie Duran, Santa Fe, NM

This metal sculpture was made by hand completely in metal by famous Santa Fe, New Mexican artist Bennie Duran. It depicts a Mexican Gaucho in an extreme moment of full action breaking in a horse. Gauchos were the nomadic and colourful horseman and cowhand of the Argentine and Uruguayan Pampas (grasslands), who flourished from the mid-18th to the mid-19th century and has remained a folk hero similar to the cowboy in western North America. Duran's art stands apart for its intricate detail, even down to the facial expressions of the Gaucho and the horse he's riding.