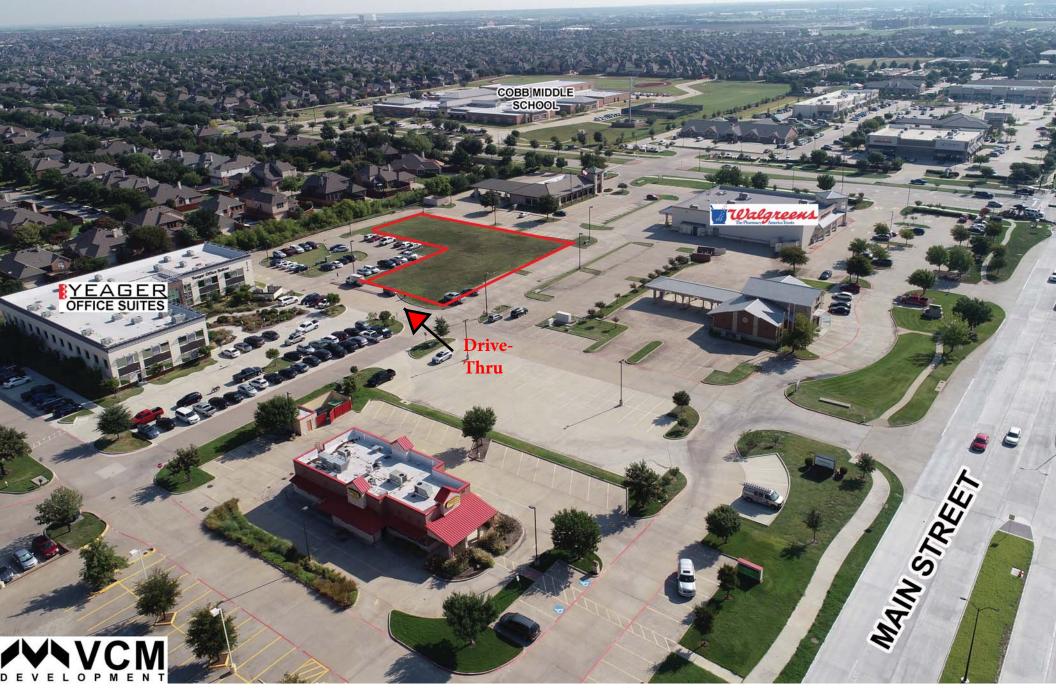

FOR LEASE - TEEL CROSSING - NEC & NWC MAIN ST & TEEL PWY, FRISCO, TX



Contact: Vaughn Miller 214-390-3444 vaughn@vcmdevelopment.com



25 Highland Park Village Suite 100 Dallas, TX 75205 www.VCMRE.com



TEEL CROSSING PHASE III NWC MAIN ST & TEEL PKWY FRISCO, TX

DEV

YEAGER OFFICE SUITES

Thru

MAIN ST

## TEEL CROSSING PHASE III NWC MAIN ST & TEEL PKWY FRISCO, TX





Total 33,641 sf 155 171



# TEEL CROSSING SHOPPING CENTER PHASE III NWC MAIN ST & TEEL PKWY, FRISO, TX



SOUTH ELEVATION FACING MAIN STREET



EAST ELEVATION FACING TEEL PKWY



#### FACING MAIN STREET



### **TEEL CROSSING SHOPPING CENTER III**

Heights Venture ARCHITECTURE - DESIGN Not for regulatory approval, permitting, or construction Robert Holton, AIA TX #14938

NW CORNER OF MAIN STREET & TEEL PARKWAY FRISCO, TX 75033 LEASING PLAN - SOUTH GROUND FLOOR 04/01/20



#### FACING TEEL PKWY



## **TEEL CROSSING SHOPPING CENTER III**

Heights Venture ARCHITECTURE : DESIGN Not for regulatory approval, permitting, or construction Robert Holton, AIA TX #14938

NW CORNER OF MAIN STREET & TEEL PARKWAY FRISCO, TX 75033 LEASING PLAN - EAST GROUND FLOOR 04/01/20



#### FACING MAIN STREET