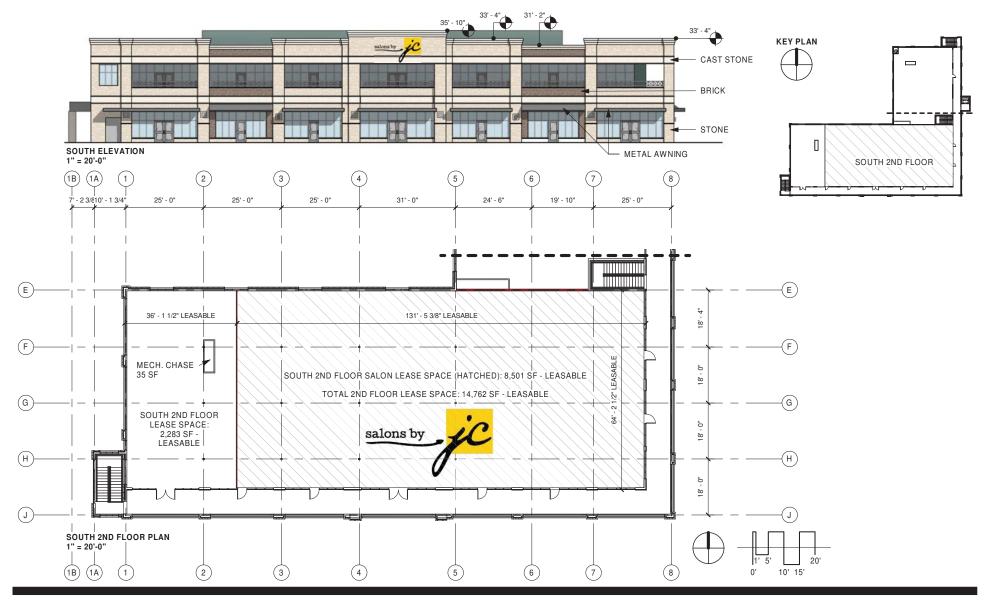

# TEEL CROSSING SHOPPING CENTER PHASE III NWC MAIN ST & TEEL PKWY, FRISO, TX

SOUTH ELEVATION FACING MAIN STREET

EAST ELEVATION FACING TEEL PKWY

#### FACING MAIN STREET

### **TEEL CROSSING SHOPPING CENTER III**

Heights Venture ARCHITECTURE - DESIGN Not for regulatory approval, permitting, or construction Robert Holton, AIA TX #14938

NW CORNER OF MAIN STREET & TEEL PARKWAY FRISCO, TX 75033 LEASING PLAN - SOUTH GROUND FLOOR 04/01/20