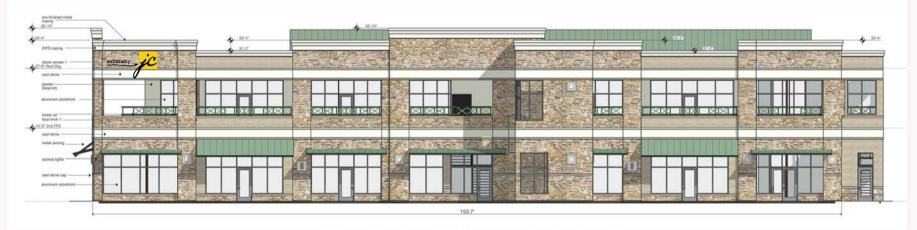

# TEEL CROSSING SHOPPING CENTER PHASE III NWC MAIN ST & TEEL PKWY, FRISO, TX

SOUTH ELEVATION FACING MAIN STREET

EAST ELEVATION FACING TEEL PKWY

#### FACING MAIN STREET