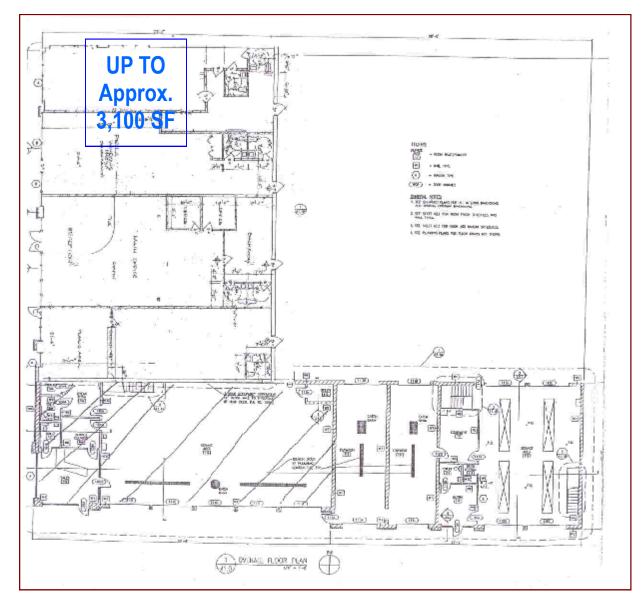

### SHOPPES ON HASTINGS

### South Hastings Way/Business Hwy. 53, Eau Claire, WI Great Retail Strip Center Opportunities





### Up to Approx. 3100 SF AVAILABLE

# **Property Highlights**

Retail Strip Center-Join UPS and Schmitt Music

#### Numerous Customer Generators-

EastRidge Retail & Office Center Mega Holiday Gas Station Perkins Burger King, and more

Parking at Your Door Signalized Intersection

## Call today on this PRIME location!

Mid States Development, Inc. 475 Chippewa Mall Dr., Ste. 335 Chippewa Falls, WI 54729



www.midstatesdevelopment.com

**Contact:** 

**DAVID SANDERS** 

715-723-2223 ext 12

dsanders@midstatesdevelopment.com

#### SHOPPES ON HASTINGS





*For More Information, Contact:* DAVID SANDERS 715-723-2223 ext 12

dsanders@midstatesdevelopment.com

MONUMENT SIGNAGE AVAILABLE