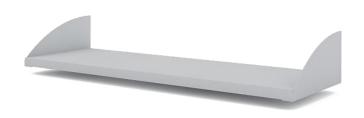

## **OVERHEAD CABINET AND SHELVES:**

- Overhead cabinets and Shelves are hinged in the wall of the workstation to ease the access of office files.
- Overhead cabinet door is self closing.
- Increased safety in the workplace by slowing the speed overhead doors as they close.