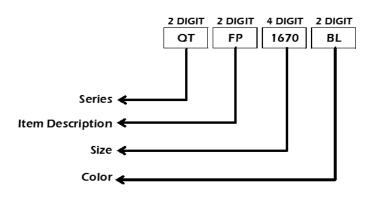

| Tops:                                          | Code       |
|------------------------------------------------|------------|
| Quatro - Straight Top Size: 70 X 70 Grey Color | OTTP7070GR |
| Quatro - Straight Top Size: 70 X 80 Grey Color | OTTP7080GR |
| Quatro - Straight Top Size: 70 X 90 Grey Color | OTTP7090GR |
| Quatro - Straight Top Size: 80 X 80 Grey Color | OTTP8080GR |
| Quatro - Corner Top Size: 90 X 90 Grey Color   | OTTP9090GR |

| torages :                                     | Code       |
|-----------------------------------------------|------------|
| Steel - Mobile Pedestal 3 Drawers Grey Color  | STMP3DRWGR |
| Steel - Overhead Cabinet Size 70cm Grey Color | STOHCA70GR |
| Steel - Overhead Cabinet Size 80cm Grey Color | STOHCA80GR |
| Steel - Overhead Cabinet Size 90cm Grey Color | STOHCA90GR |
| Steel - Overhead Shelf Size 70cm Grey Color   | STOHSH70GR |
| Steel - Overhead Shelf Size 80cm Grey Color   | STOHSH80GR |
| Steel - Overhead Shelf Size 90cm Grey Color   | STOHSH90GR |

| anels:                                          | Code       |
|-------------------------------------------------|------------|
| Quatro - Full Panel Size: 105 X 70 Blue Color   | QTFP1070BL |
| Quatro - Full Panel Size: 105 X 80 Blue Color   | QTFP1080BL |
| Quatro - Full Panel Size: 105 X 90 Blue Color   | QTFP1090BL |
| Quatro - Full Panel Size: 105 X 100 Blue Color  | OTFP1010BL |
| Quatro - Full Panel Size: 120 X 70 Blue Color   | QTFP1270BL |
| Quatro - Full Panel Size: 120 X 80 Blue Color   | QTFP1280BL |
| Quatro - Full Panel Size: 120 X 90 Blue Color   | QTFP1290BL |
| Quatro - Full Panel Size: 120 X 100 Blue Color  | OTFP1210BL |
| Quatro - Full Panel Size: 140 X 70 Blue Color   | QTFP1470BL |
| Quatro - Full Panel Size: 140 X 80 Blue Color   | QTFP1480BL |
| Quatro - Full Panel Size: 140 X 90 Blue Color   | QTFP1490BL |
| Quatro - Full Panel Size: 140 X 100 Blue Color  | OTFP1410BL |
| Quatro - Full Panel Size: 160 X 70 Blue Color   | QTFP1670BL |
| Quatro - Full Panel Size: 160 X 80 Blue Color   | QTFP1680BL |
| Quatro - Full Panel Size: 160 X 90 Blue Color   | OTFP1690BL |
| Quatro - Full Panel Size: 160 X 100 Blue Color  | OTFP1610BL |
| Quatro - Glass Panel Size: 160 X 70 Blue Color  | QTGP1670BL |
| Quatro - Glass Panel Size: 160 X 80 Blue Color  | QTGP1680BL |
| Quatro - Glass Panel Size: 160 X 90 Blue Color  | QTGP1690BL |
| Quatro - Glass Panel Size: 160 X 100 Blue Color | OTGP1610BL |