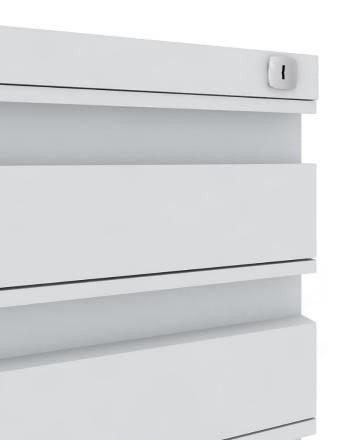

#### **ADD STORAGE UNITS:**

Quatro offers a range of hardworking storage options to fit different work styles, from overhead bins and mobile pedestals to lateral files and personal towers.

- All Storage Units are Fully welded body for strength rigidity and durability.
- Fabricated using grade 0.7mm thk. prime quality furniture steel.
- All storage units are Powder Coated with same color internally & externally.
- Heavy duty lock (with two keys) is furnished as standard equipment.
- 2000 of non-interchangeable key combinations.
- Master key available (optional).

#### **DRAWERS PEDESTAL:**

- 3-drawers pedestal (mobile or Fixed) with two small drawers and one big drawer for storage of office utility.
- Drawers Open full depth for total access to the contents
- Each drawer has full width and integral flush front (with finger-pull action).
- Full extension slides with precision steel ball bearing per drawers.