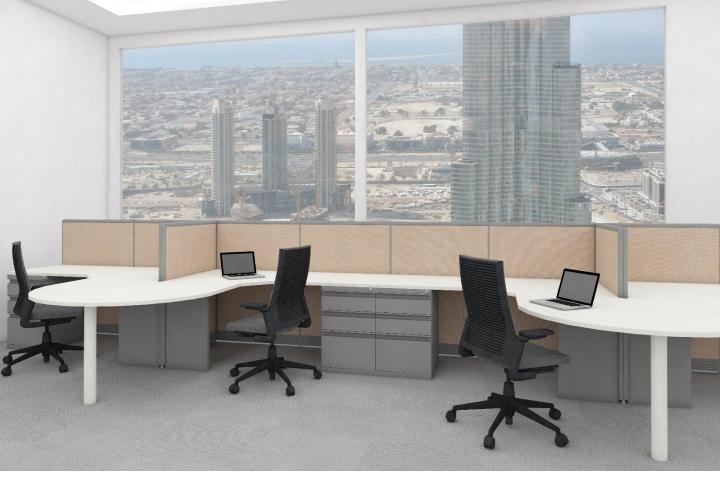

### **OPEN AREA DESIGNS:**

This Quatro design is suitable for an open work area to the public. It includes:

- Shared workspace.
- A transaction counter and paperwork.
- Overhead cabinets with doors and a storage tower to minimize clutter.
- Open storage for personal files while keeping work within reach.
- A lower dividing panel to provide privacy without disrupting communication among workers.