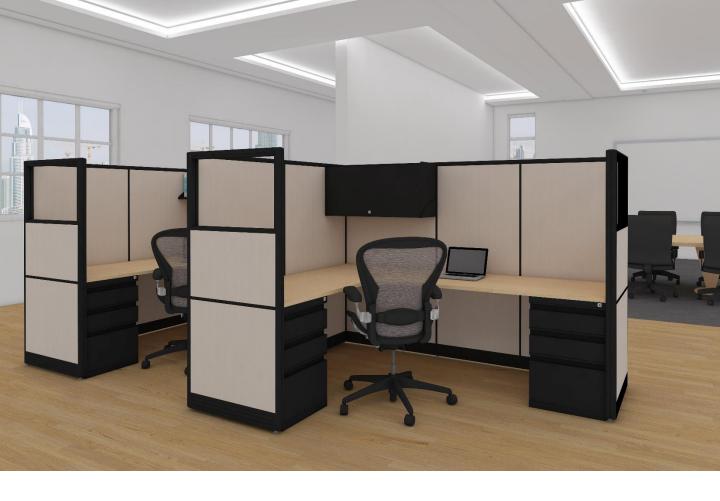

### **MANAGER DESIGNS:**

In this Quatro design, you can create a private office suitable for a manager. It includes:

- Higher panels to promote privacy along the aisle.
- Glass panels near the window to bring natural light into the space.
- Plenty of enclosed, lockable storage above and below the worksurface to hold sensitive information.
- A U- shaped worksurface arrangement for creating a natural conference area to accommodate conversation with team members.