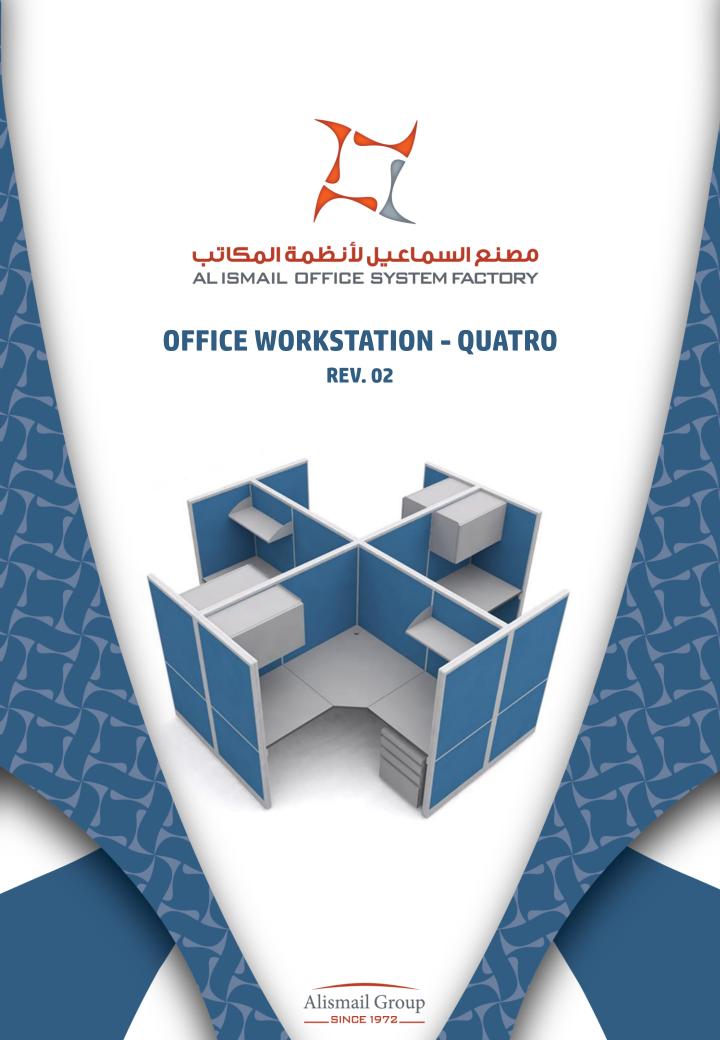

# **ALISMAIL OFFICE SYSTEM - AOS**

ALISMAIL OFFICE SYSTEM - AOS is one of the pioneers in manufacturing & fabricating of steel furniture in kingdom of Saudi Arabia.

In 1972, the company began operations in a modest factory in Dammam, years later, ALISMAIL has become a major manufacturing company due to the remarkable growth it experienced from the start, nowadays Alismail Office System is now considered one of the biggest and more advanced company, and leader in producing top of the line and quality Steel Furniture.