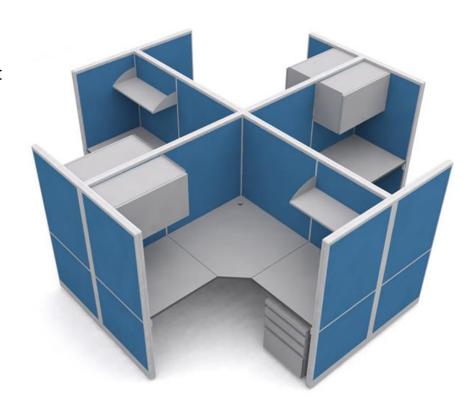

### **ADJUSTABLE DESIGNS:**

This Quatro design helps workers adjust work styles throughout the day, from concentrated work to team brainstorming. It is intended for people who perform the same function and need to share information throughout the day. It includes:

- An ample privacy to each person.
- · Roomy storage with overhead bins.
- Spacious worksurface for individual tasks.
- A table within the workspace and mobile pedestals that double seating make it easy to come together
- when it's time to collaborate.
- A conference table creates an adjacent teaming area for spontaneous group meetings.