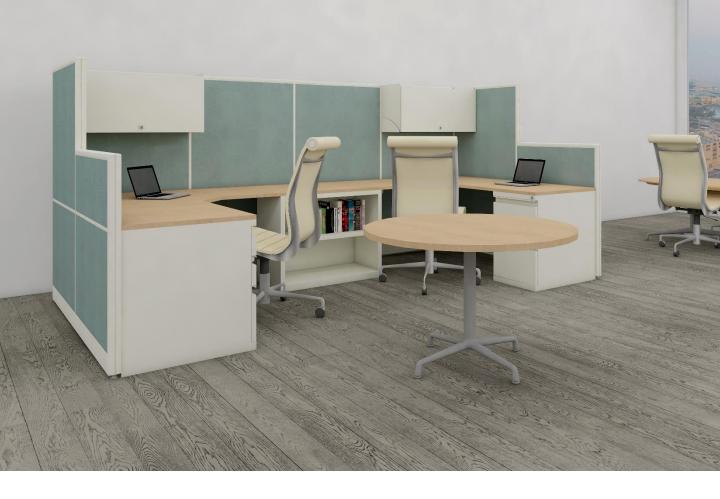

### **SHARING DESIGNS:**

This Quatro design is suitable for people who perform the same function and need to share information throughout the day. It includes:

- An open configuration.
- Lower panels.
- Tool rails and monitor arms to keep items off the desktop.
- Integrated D-Shaped worksurface makes it easy for workers to come together to collaborate and then quickly return to their personal work areas.