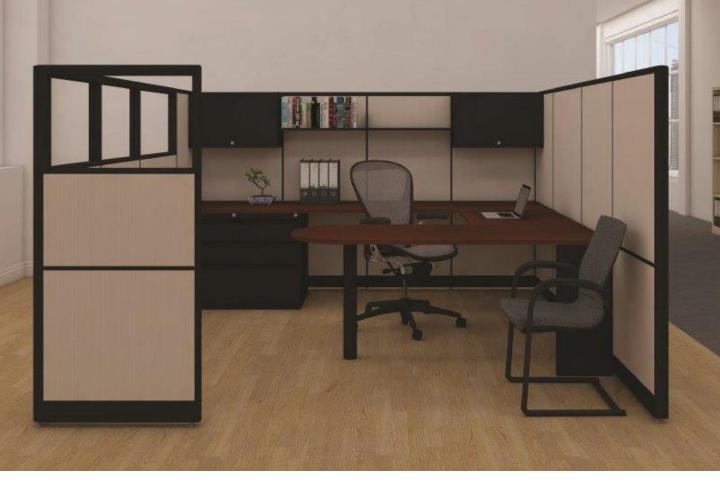

### **MANAGER DESIGNS:**

In this Quatro design, you can create a private office suitable for a manager. It includes:

- Higher panels to promote privacy along the aisle.
- Glass panels near the window to bring natural light into the space.
- Plenty of enclosed, lockable storage above and below the worksurface to hold sensitive information.
- A U- shaped worksurface arrangement for creating a natural conference area to accommodate conversation with team members.