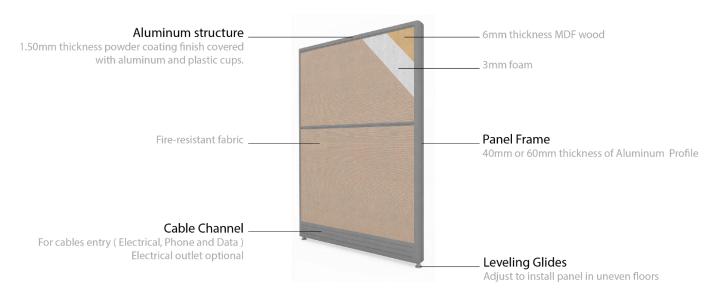

#### **PANEL SPECIFICATION:**

Optimize panels make the most of the finest materials, so your investment will stand the test of time.

## **SELECT PANELS:**

Quatro panels are available in a variety of heights and widths with a wide selection of fabrics. So you can decide how you want to divide space and control privacy.

## Features & Options include:

- Panel thickness 60mm.
- Aluminum frame system.
- Quick installation and easy repositioning.
- Wire management in a professional way .
- Choice of heights and widths options.
- Glassing options available .