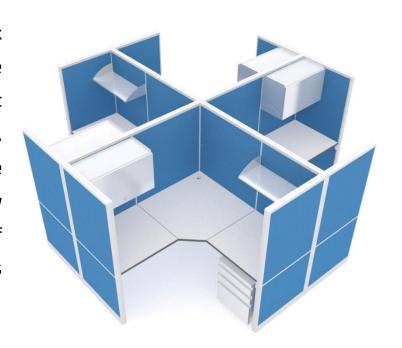

### **ADJUSTABLE DESIGNS:**

This Quatro design helps workers adjust work styles throughout the day, from concentrated work to team brainstorming. It is intended for people who perform the same function and need to share information throughout the day. It includes:

- An ample privacy to each person.
- · Roomy storage with overhead bins.
- Spacious worksurface for individual tasks.
- A table within the workspace and mobile pedestals that double seating make it easy to come together
- when it's time to collaborate.
- A conference table creates an adjacent teaming area for spontaneous group meetings.