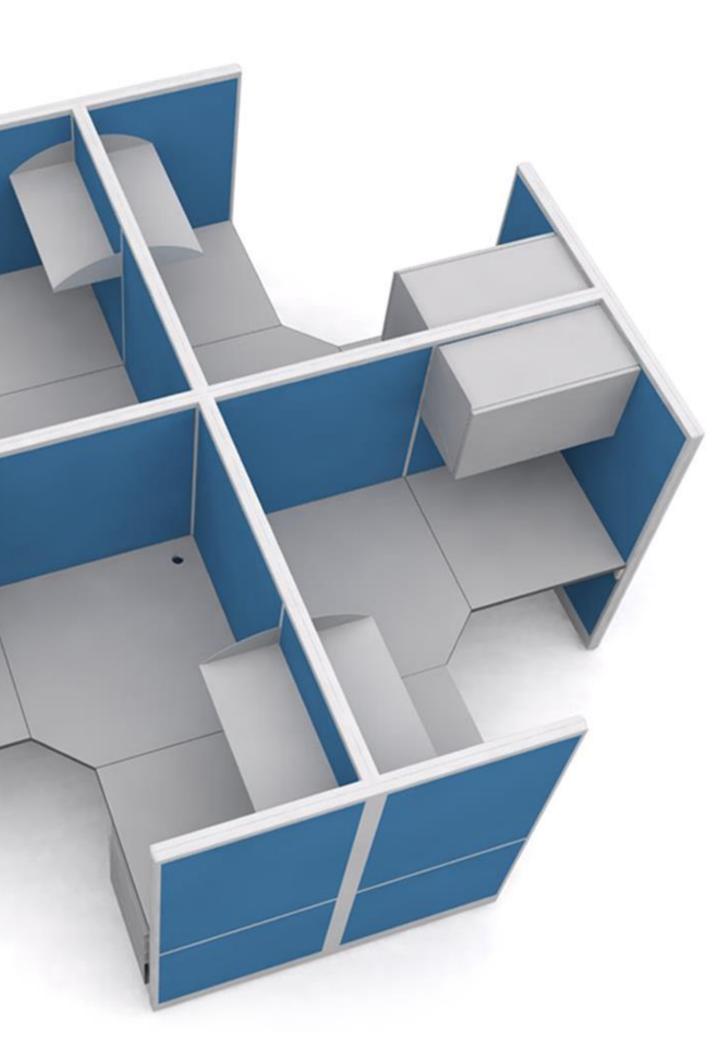

### **WORKSTATION MADE EASIER:**

Whether you are outfitting a call center, creating teaming areas, replacing a reception desk, or adding new stations for managers, Quatro can help you make the most of your office with Quatro.

By bringing together panels, work surfaces, and storage in one cohesive offering, we've made it easy for you to create efficient, well-designed spaces. All you have to do is configure these quality components to fit the needs of everyone in your office. Let us show you how.