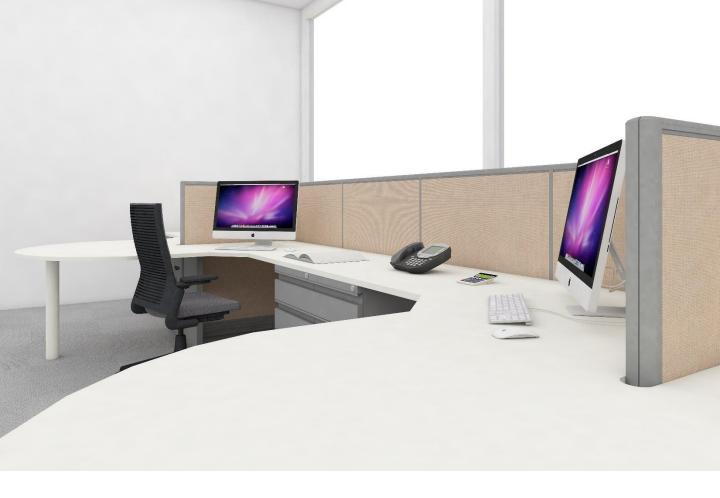

### **SHARING DESIGNS:**

This Quatro design is suitable for people who perform the same function and need to share information throughout the day. It includes:

- An open configuration.
- Lower panels.
- Tool rails and monitor arms to keep items off the desktop.
- Integrated D-Shaped worksurface makes it easy for workers to come together to collaborate and then quickly return to their personal work areas.

### **WORKSTATION MADE EASIER:**

Whether you are outfitting a call center, creating teaming areas, replacing a reception desk, or adding new stations for managers, Quatro can help you make the most of your office with Quatro.

By bringing together panels, work surfaces, and storage in one cohesive offering, we've made it easy for you to create efficient, well-designed spaces. All you have to do is configure these quality components to fit the needs of everyone in your office. Let us show you how.