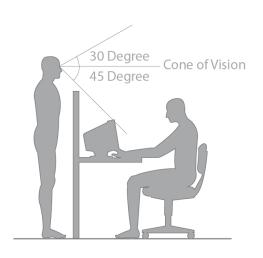

#### **PANEL SPECIFICATION:**

Optimize panels make the most of the finest materials, so your investment will stand the test of time.

## **SELECT PANELS:**

Quatro panels are available in a variety of heights and widths with a wide selection of fabrics. So you can decide how you want to divide space and control privacy.