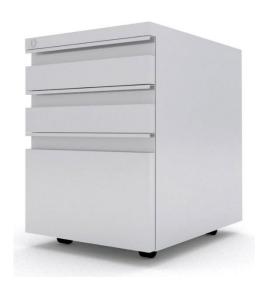

#### **ADD STORAGE UNITS:**

Quatro offers a range of hardworking storage options to fit different work styles, from overhead bins and mobile pedestals to lateral files and personal towers.

- All Storage Units are Fully welded body for strength rigidity and durability.
- Fabricated using grade 0.7mm thk. prime quality furniture steel.
- All storage units are Powder Coated with same color internally & externally.
- Heavy duty lock (with two keys) is furnished as standard equipment.
- 2000 of non-interchangeable key combinations.
- Master key available (optional).

#### **DRAWERS PEDESTAL:**

- 3-drawers pedestal (mobile or Fixed) with two small drawers and one big drawer for storage of office utility.
- Drawers Open full depth for total access to the contents
- Each drawer has full width and integral flush front (with finger-pull action).
- Full extension slides with precision steel ball bearing per drawers.