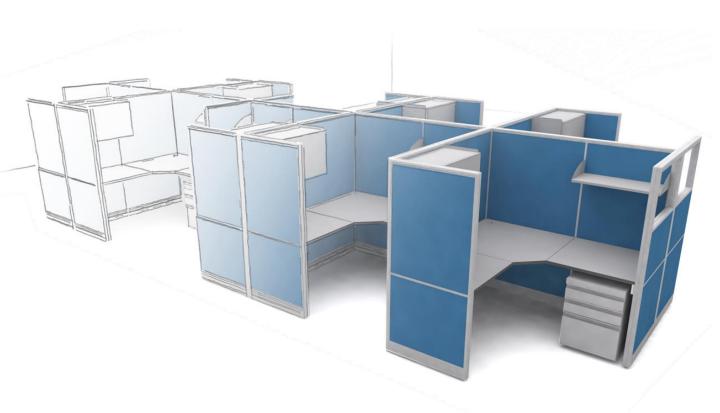

### **WORKSTATION MADE EASIER:**

Whether you are outfitting a call center, creating teaming areas, replacing a reception desk, or adding new stations for managers, Quatro can help you make the most of your office with Quatro.

By bringing together panels, work surfaces, and storage in one cohesive offering, we've made it easy for you to create efficient, well-designed spaces. All you have to do is configure these quality components to fit the needs of everyone in your office. Let us show you how.