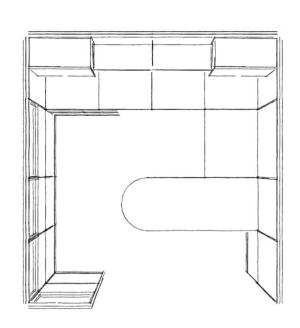

### **OPEN AREA DESIGNS:**

This Quatro design is suitable for an open work area to the public. It includes:

- Shared workspace.
- A transaction counter and paperwork.
- Overhead cabinets with doors and a storage tower to minimize clutter.
- Open storage for personal files while keeping work within reach.
- A lower dividing panel to provide privacy without disrupting communication among workers.