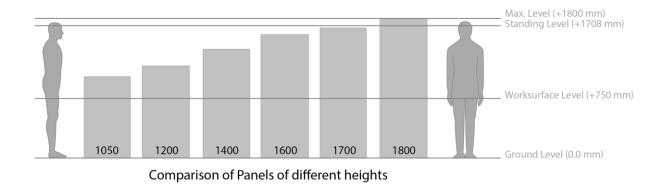

#### **PANEL SPECIFICATION:**

Optimize panels make the most of the finest materials, so your investment will stand the test of time.

## **SELECT PANELS:**

Quatro panels are available in a variety of heights and widths with a wide selection of fabrics. So you can decide how you want to divide space and control privacy.