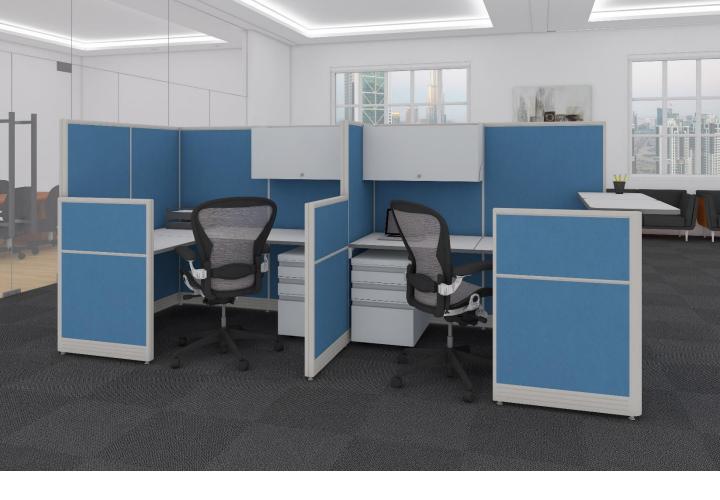

### **SHARING DESIGNS:**

This Quatro design is suitable for people who perform the same function and need to share information throughout the day. It includes:

- An open configuration.
- Lower panels.
- Tool rails and monitor arms to keep items off the desktop.
- Integrated D-Shaped worksurface makes it easy for workers to come together to collaborate and then quickly return to their personal work areas.