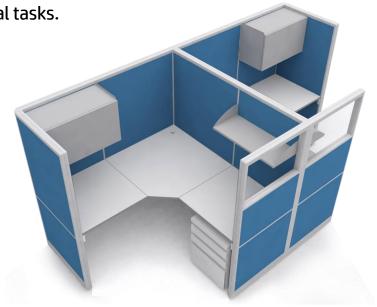

### **CONCENTRATION DESIGNS:**

This Quatro design is intended for people who handle sensitive information or need to concentrate on heads-down work. It includes:

- Higher panels.
- Glass panels to benefit workstations from natural light.
- Tackable panels and open storage above to keep items off the worksurface.
- Pedestals below to keep work acceptable.