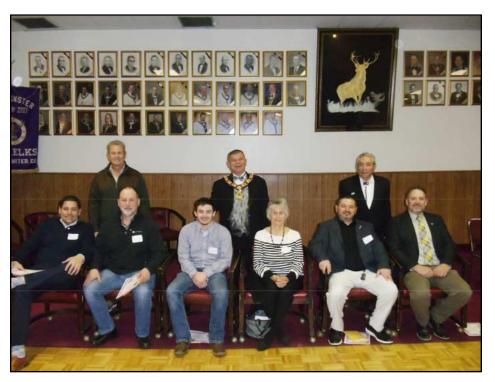

Meet your New Officers who will be Serving

### Class named in honor of incoming Officers

Back Row: Mark Biere - PeeWee O'Connor,

Interim E.R. - Ed Rodriguez.

Front Row: Marcus Biere, Michael Tomasek, Hunter Kindlesparger,

Anna Garcia, Marcus Vigil, Donavon Thorpe.