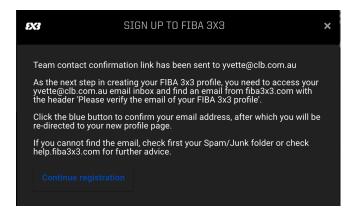

Step Four: Click on the to accept the T&C's and click the blue button below

Step Five: Follow the directions that have now popped up and click on the blue "Continue Registration" button