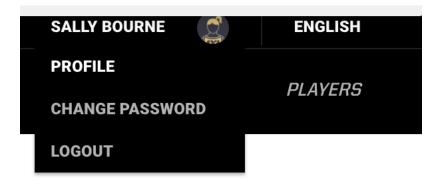

Step Eight: In the top right hand corner click on your name and select "PROFILE"

Step Nine: Click Edit if you wish you update details or add in the "optional information" Remember: The more information you enter the better.