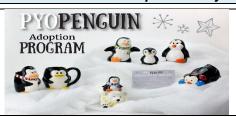

### **ADOPT-A-PENGUIN PROGRAM**

### The entire month of January!

All during the month of January, paint an adoptable penguin figurine. When you pick up your penguin after firing, you will receive an official adoption certificate and a colorful scarf for your penguin. Penguin selection is limited, so come early for the best choices.

No Reservations Needed!