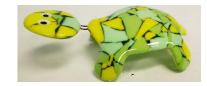

## ADULT ONLY GLASS TURTLE WORKSHOP

Wednesday, the 16th 6:00 - 8:30

Join us for an evening of glass making. You'll love this stand-up turtle that everyone will make in their own color choices.
Cost is \$45/person and includes all materials and firings.
Reservations w/ Full Payment is Required.