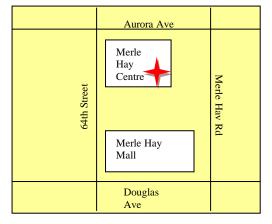

## **Payment**

Most major insurance plans are accepted. We will verify coverage and patient responsibility prior to scheduling. We also accept Cash, Check, MasterCard, Visa, and Discover.

The office is located in Suite 202W of the Merle Hay Centre Building at 6200 Aurora Ave. From the Merle Hay Road Exit of Interstate 80/35, take Merle Hay Road South for approximately 1 mile to Aurora Ave and turn right. Head West on Aurora for approximately 0.3 miles. Turn left into the parking lot at the tall blank sign. Entrance is on the South side of the building. From the lobby, take the elevator to the second floor. Turn right off of the elevator. We are the first office on the left.