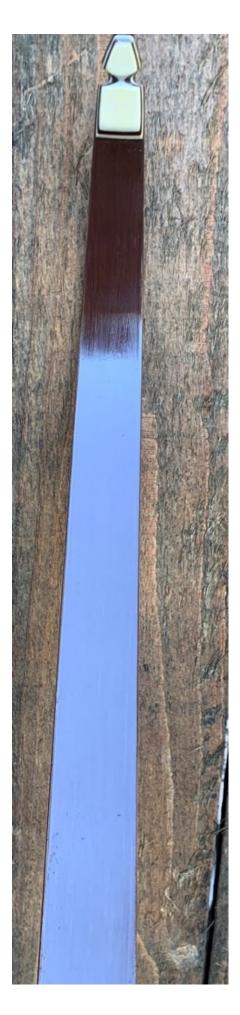

YEAR: 1973 MAKE: Browning MODEL: Fury I HAND: Left DRAW WEIGHT: 44# AMO LENGTH: 54" PRICE: \$179.00 SHIPPING AND HANDLING: \$19.00 TOTAL COST: \$198.00

DESCRIPTION: Great looking and performing recurve. Highly valued Brazilian Rosewood riser with nice B/W overlays on the back. It has no delamination; no cracks; limbs are straight. Overlays and tips are in great condition. No drilled holes. No chips, dings or cracks. No stress lines or crazing. A few minor scratches and scuffs here and there. Decals are in good shape. Overall, this is a really nice bow in excellent condition for its age. Almost minty.