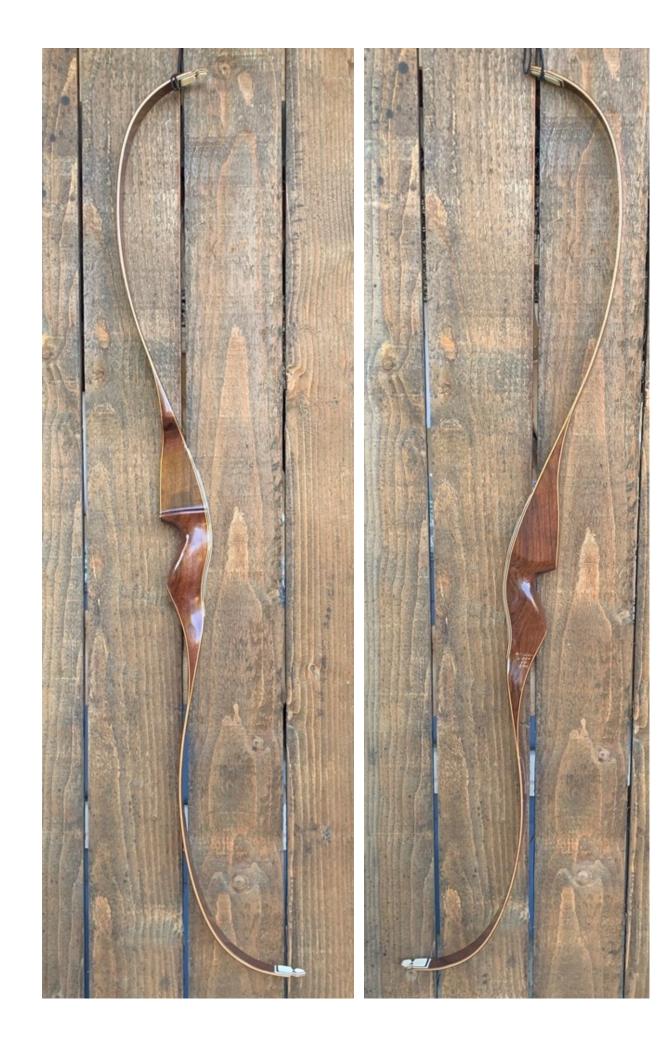

YEAR: 1973 MAKE: Browning MODEL: Fury I HAND: Left DRAW WEIGHT: 44# AMO LENGTH: 54" PRICE: \$179.00 SHIPPING AND HANDLING: \$19.00 TOTAL COST: \$198.00

DESCRIPTION: Great looking and performing recurve. Highly valued Brazilian Rosewood riser with nice B/W overlays on the back. It has no delamination; no cracks; limbs are straight. Overlays and tips are in great condition. No drilled holes. No chips, dings or cracks. No stress lines or crazing. A few minor scratches and scuffs here and there. Decals are in good shape. Overall, this is a really nice bow in excellent condition for its age. Almost minty.