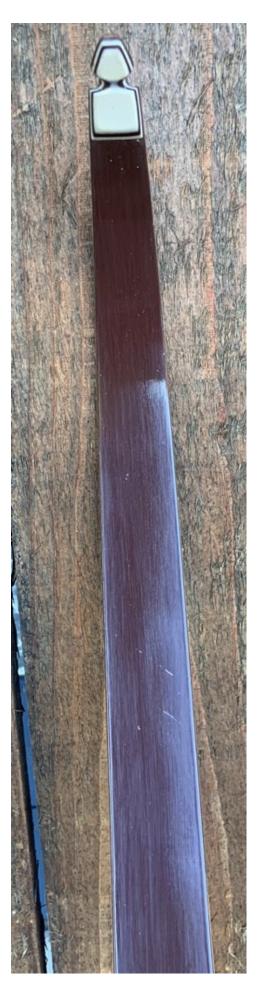

YEAR: 1973 MAKE: Browning MODEL: Fury I HAND: Left DRAW WEIGHT: 44# AMO LENGTH: 54" PRICE: \$179.00 SHIPPING AND HANDLING: \$19.00 TOTAL COST: \$198.00

DESCRIPTION: Great looking and performing recurve. Highly valued Brazilian Rosewood riser with nice B/W overlays on the back. It has no delamination; no cracks; limbs are straight. Overlays and tips are in great condition. No drilled holes. No chips, dings or cracks. No stress lines or crazing. A few minor scratches and scuffs here and there. Decals are in good shape. Overall, this is a really nice bow in excellent condition for its age. Almost minty.