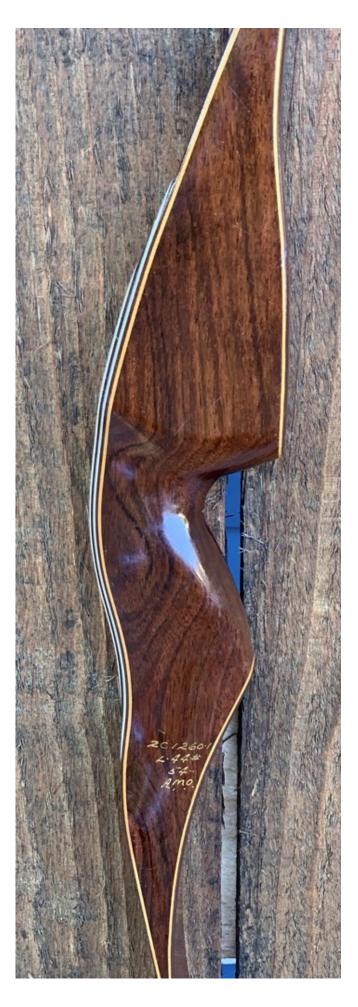

YEAR: 1973 MAKE: Browning MODEL: Fury I HAND: Left DRAW WEIGHT: 44# AMO LENGTH: 54" PRICE: \$179.00 SHIPPING AND HANDLING: \$19.00 TOTAL COST: \$198.00

DESCRIPTION: Great looking and performing recurve. Highly valued Brazilian Rosewood riser with nice B/W overlays on the back. It has no delamination; no cracks; limbs are straight. Overlays and tips are in great condition. No drilled holes. No chips, dings or cracks. No stress lines or crazing. A few minor scratches and scuffs here and there. Decals are in good shape. Overall, this is a really nice bow in excellent condition for its age. Almost minty.