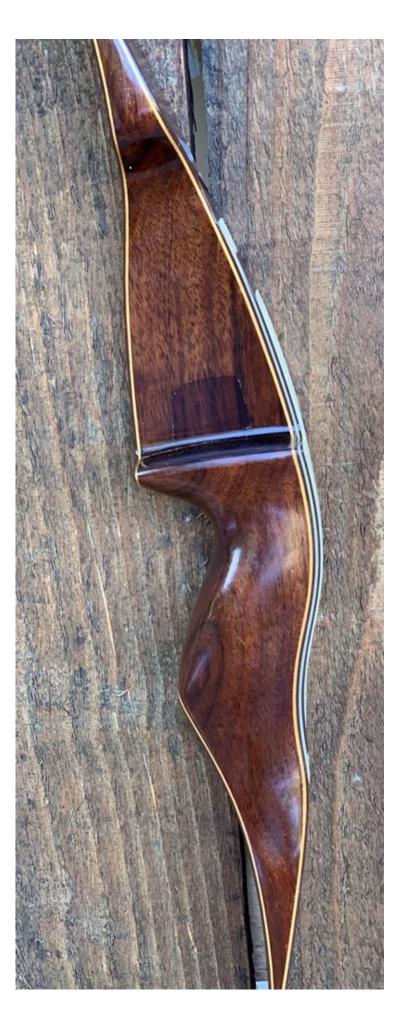

YEAR: 1973 MAKE: Browning MODEL: Fury I HAND: Left DRAW WEIGHT: 44# AMO LENGTH: 54" PRICE: \$179.00 SHIPPING AND HANDLING: \$19.00 TOTAL COST: \$198.00

DESCRIPTION: Great looking and performing recurve. Highly valued Brazilian Rosewood riser with nice B/W overlays on the back. It has no delamination; no cracks; limbs are straight. Overlays and tips are in great condition. No drilled holes. No chips, dings or cracks. No stress lines or crazing. A few minor scratches and scuffs here and there. Decals are in good shape. Overall, this is a really nice bow in excellent condition for its age. Almost minty.