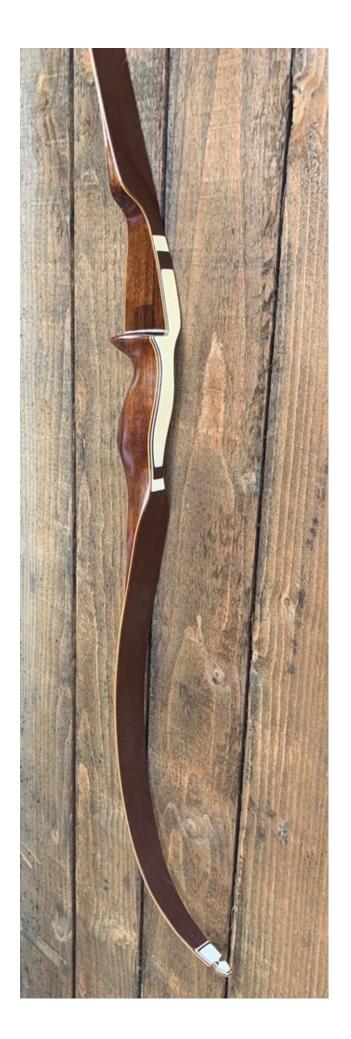

YEAR: 1973 MAKE: Browning MODEL: Fury I HAND: Left DRAW WEIGHT: 44# AMO LENGTH: 54" PRICE: \$179.00 SHIPPING AND HANDLING: \$19.00 TOTAL COST: \$198.00

DESCRIPTION: Great looking and performing recurve. Highly valued Brazilian Rosewood riser with nice B/W overlays on the back. It has no delamination; no cracks; limbs are straight. Overlays and tips are in great condition. No drilled holes. No chips, dings or cracks. No stress lines or crazing. A few minor scratches and scuffs here and there. Decals are in good shape. Overall, this is a really nice bow in excellent condition for its age. Almost minty.