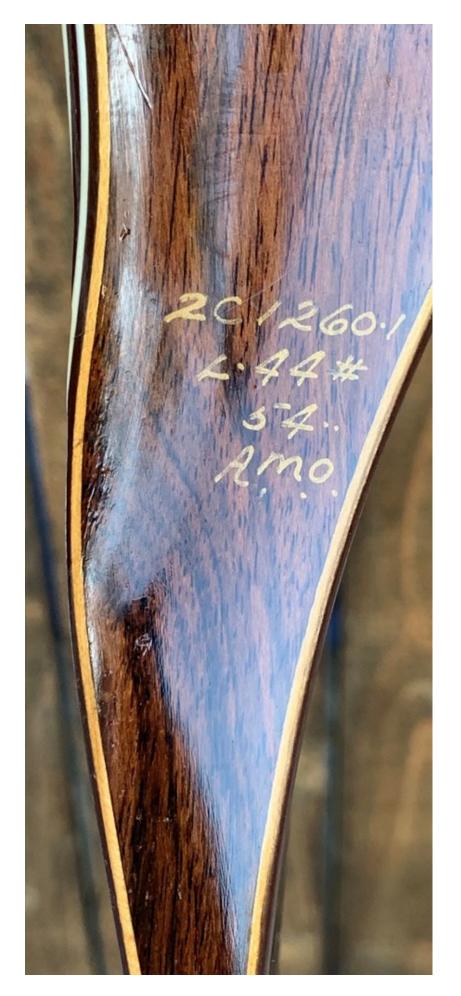

YEAR: 1973 MAKE: Browning MODEL: Fury I HAND: Left DRAW WEIGHT: 44# AMO LENGTH: 54" PRICE: \$179.00 SHIPPING AND HANDLING: \$19.00 TOTAL COST: \$198.00

DESCRIPTION: Great looking and performing recurve. Highly valued Brazilian Rosewood riser with nice B/W overlays on the back. It has no delamination; no cracks; limbs are straight. Overlays and tips are in great condition. No drilled holes. No chips, dings or cracks. No stress lines or crazing. A few minor scratches and scuffs here and there. Decals are in good shape. Overall, this is a really nice bow in excellent condition for its age. Almost minty.