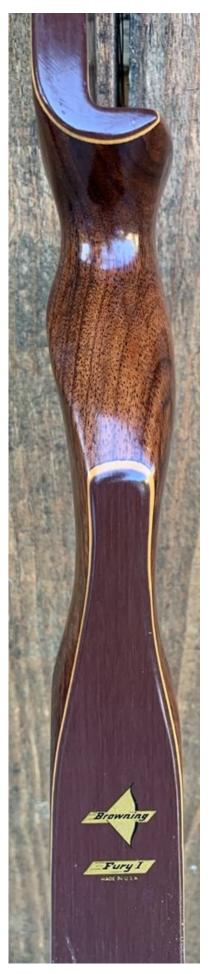

YEAR: 1973 MAKE: Browning MODEL: Fury I HAND: Left DRAW WEIGHT: 44# AMO LENGTH: 54" PRICE: \$179.00 SHIPPING AND HANDLING: \$19.00 TOTAL COST: \$198.00

DESCRIPTION: Great looking and performing recurve. Highly valued Brazilian Rosewood riser with nice B/W overlays on the back. It has no delamination; no cracks; limbs are straight. Overlays and tips are in great condition. No drilled holes. No chips, dings or cracks. No stress lines or crazing. A few minor scratches and scuffs here and there. Decals are in good shape. Overall, this is a really nice bow in excellent condition for its age. Almost minty.