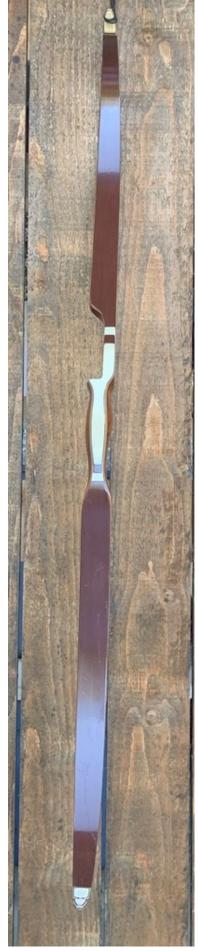

YEAR: 1973 MAKE: Browning MODEL: Fury I HAND: Left DRAW WEIGHT: 44# AMO LENGTH: 54" PRICE: \$179.00 SHIPPING AND HANDLING: \$19.00 TOTAL COST: \$198.00

DESCRIPTION: Great looking and performing recurve. Highly valued Brazilian Rosewood riser with nice B/W overlays on the back. It has no delamination; no cracks; limbs are straight. Overlays and tips are in great condition. No drilled holes. No chips, dings or cracks. No stress lines or crazing. A few minor scratches and scuffs here and there. Decals are in good shape. Overall, this is a really nice bow in excellent condition for its age. Almost minty.