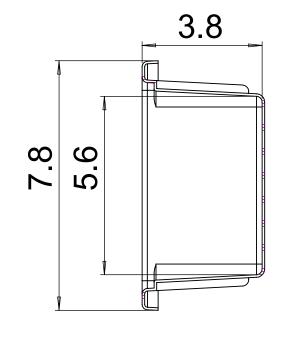

SECTION A-A SCALE 1:3

| Hoosier Plastics, Inc.  Thermoformed Plastic Products  2011 South Third St. Terre Haute, IN • Phone: (812) 232-5027 • |          |                                       |                     |  |
|-----------------------------------------------------------------------------------------------------------------------|----------|---------------------------------------|---------------------|--|
| PART NUMBER:                                                                                                          | REV<br>• | UNLESS OTHERWISE SPECIFIED            | DRAWN BY:           |  |
| 3347                                                                                                                  | Α        | DIMENSIONS ARE IN INCHES              | MJM                 |  |
| DESCRIPTION:<br>TUBE TRAY                                                                                             |          | DRAFT IS 5° DIMENSIONS TO CAVITY SIDE | DATE: 8/23/2004     |  |
| CUSTOMER:                                                                                                             |          | TOLERANCES:                           | MATERIAL:           |  |
|                                                                                                                       |          | ANGULAR: 1<br>DECIMAL: .020           | DOW 555 ABS         |  |
| CUSTOMER PART NUMBER:                                                                                                 |          | THIS DESIGN IS THE SOLE PROPERTY OF   | STOCK SIZE:         |  |
|                                                                                                                       |          | HOOSIER PLASTICS, INC                 | 3.8" x 5.5" x 60.0" |  |
| SCALE: 1:3                                                                                                            |          | UNTIL PURCHASED BY CUSTOMER           | SHEET 1 OF 2        |  |