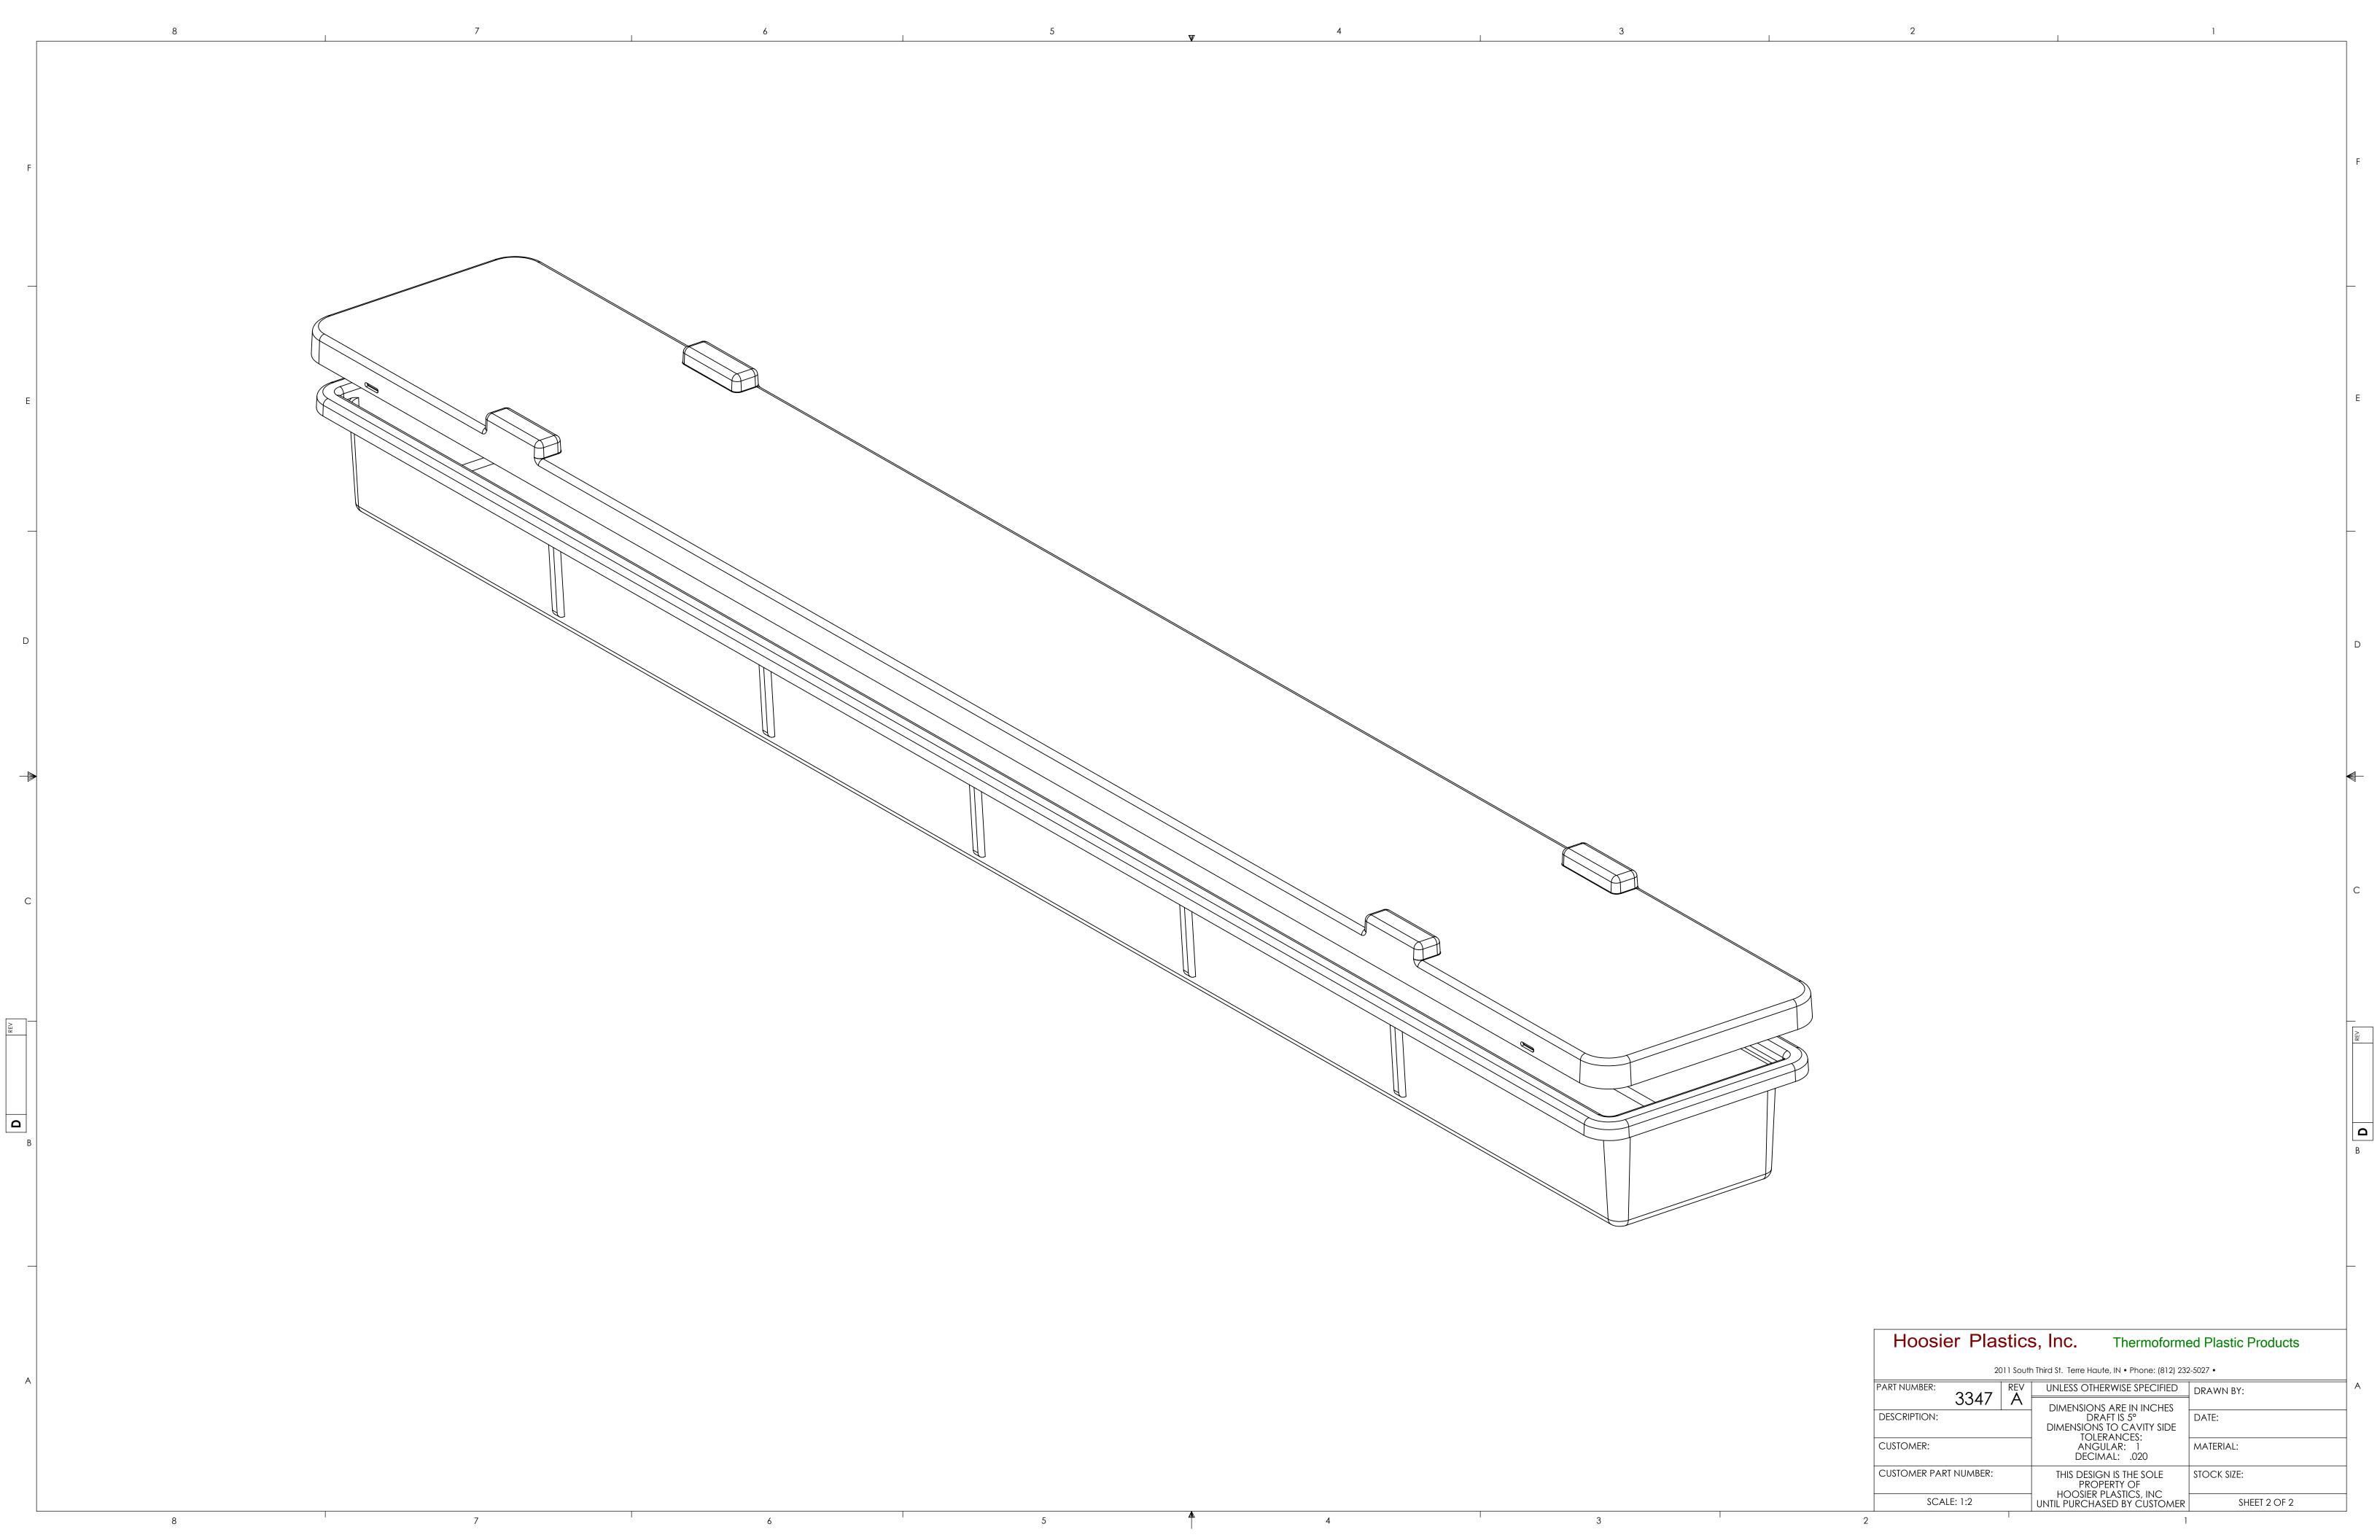

SECTION A-A SCALE 1:3

| Hoosier Plastics, Inc.  Thermoformed Plastic Products  2011 South Third St. Terre Haute, IN • Phone: (812) 232-5027 • |          |                                       |                     |  |
|-----------------------------------------------------------------------------------------------------------------------|----------|---------------------------------------|---------------------|--|
| PART NUMBER:                                                                                                          | REV<br>• | UNLESS OTHERWISE SPECIFIED            | DRAWN BY:           |  |
| 3347                                                                                                                  | Α        | DIMENSIONS ARE IN INCHES              | MJM                 |  |
| DESCRIPTION:<br>TUBE TRAY                                                                                             |          | DRAFT IS 5° DIMENSIONS TO CAVITY SIDE | DATE: 8/23/2004     |  |
| CUSTOMER:                                                                                                             |          | TOLERANCES:                           | MATERIAL:           |  |
|                                                                                                                       |          | ANGULAR: 1<br>DECIMAL: .020           | DOW 555 ABS         |  |
| CUSTOMER PART NUMBER:                                                                                                 |          | THIS DESIGN IS THE SOLE PROPERTY OF   | STOCK SIZE:         |  |
|                                                                                                                       |          | HOOSIER PLASTICS, INC                 | 3.8" x 5.5" x 60.0" |  |
| SCALE: 1:3                                                                                                            |          | UNTIL PURCHASED BY CUSTOMER           | SHEET 1 OF 2        |  |