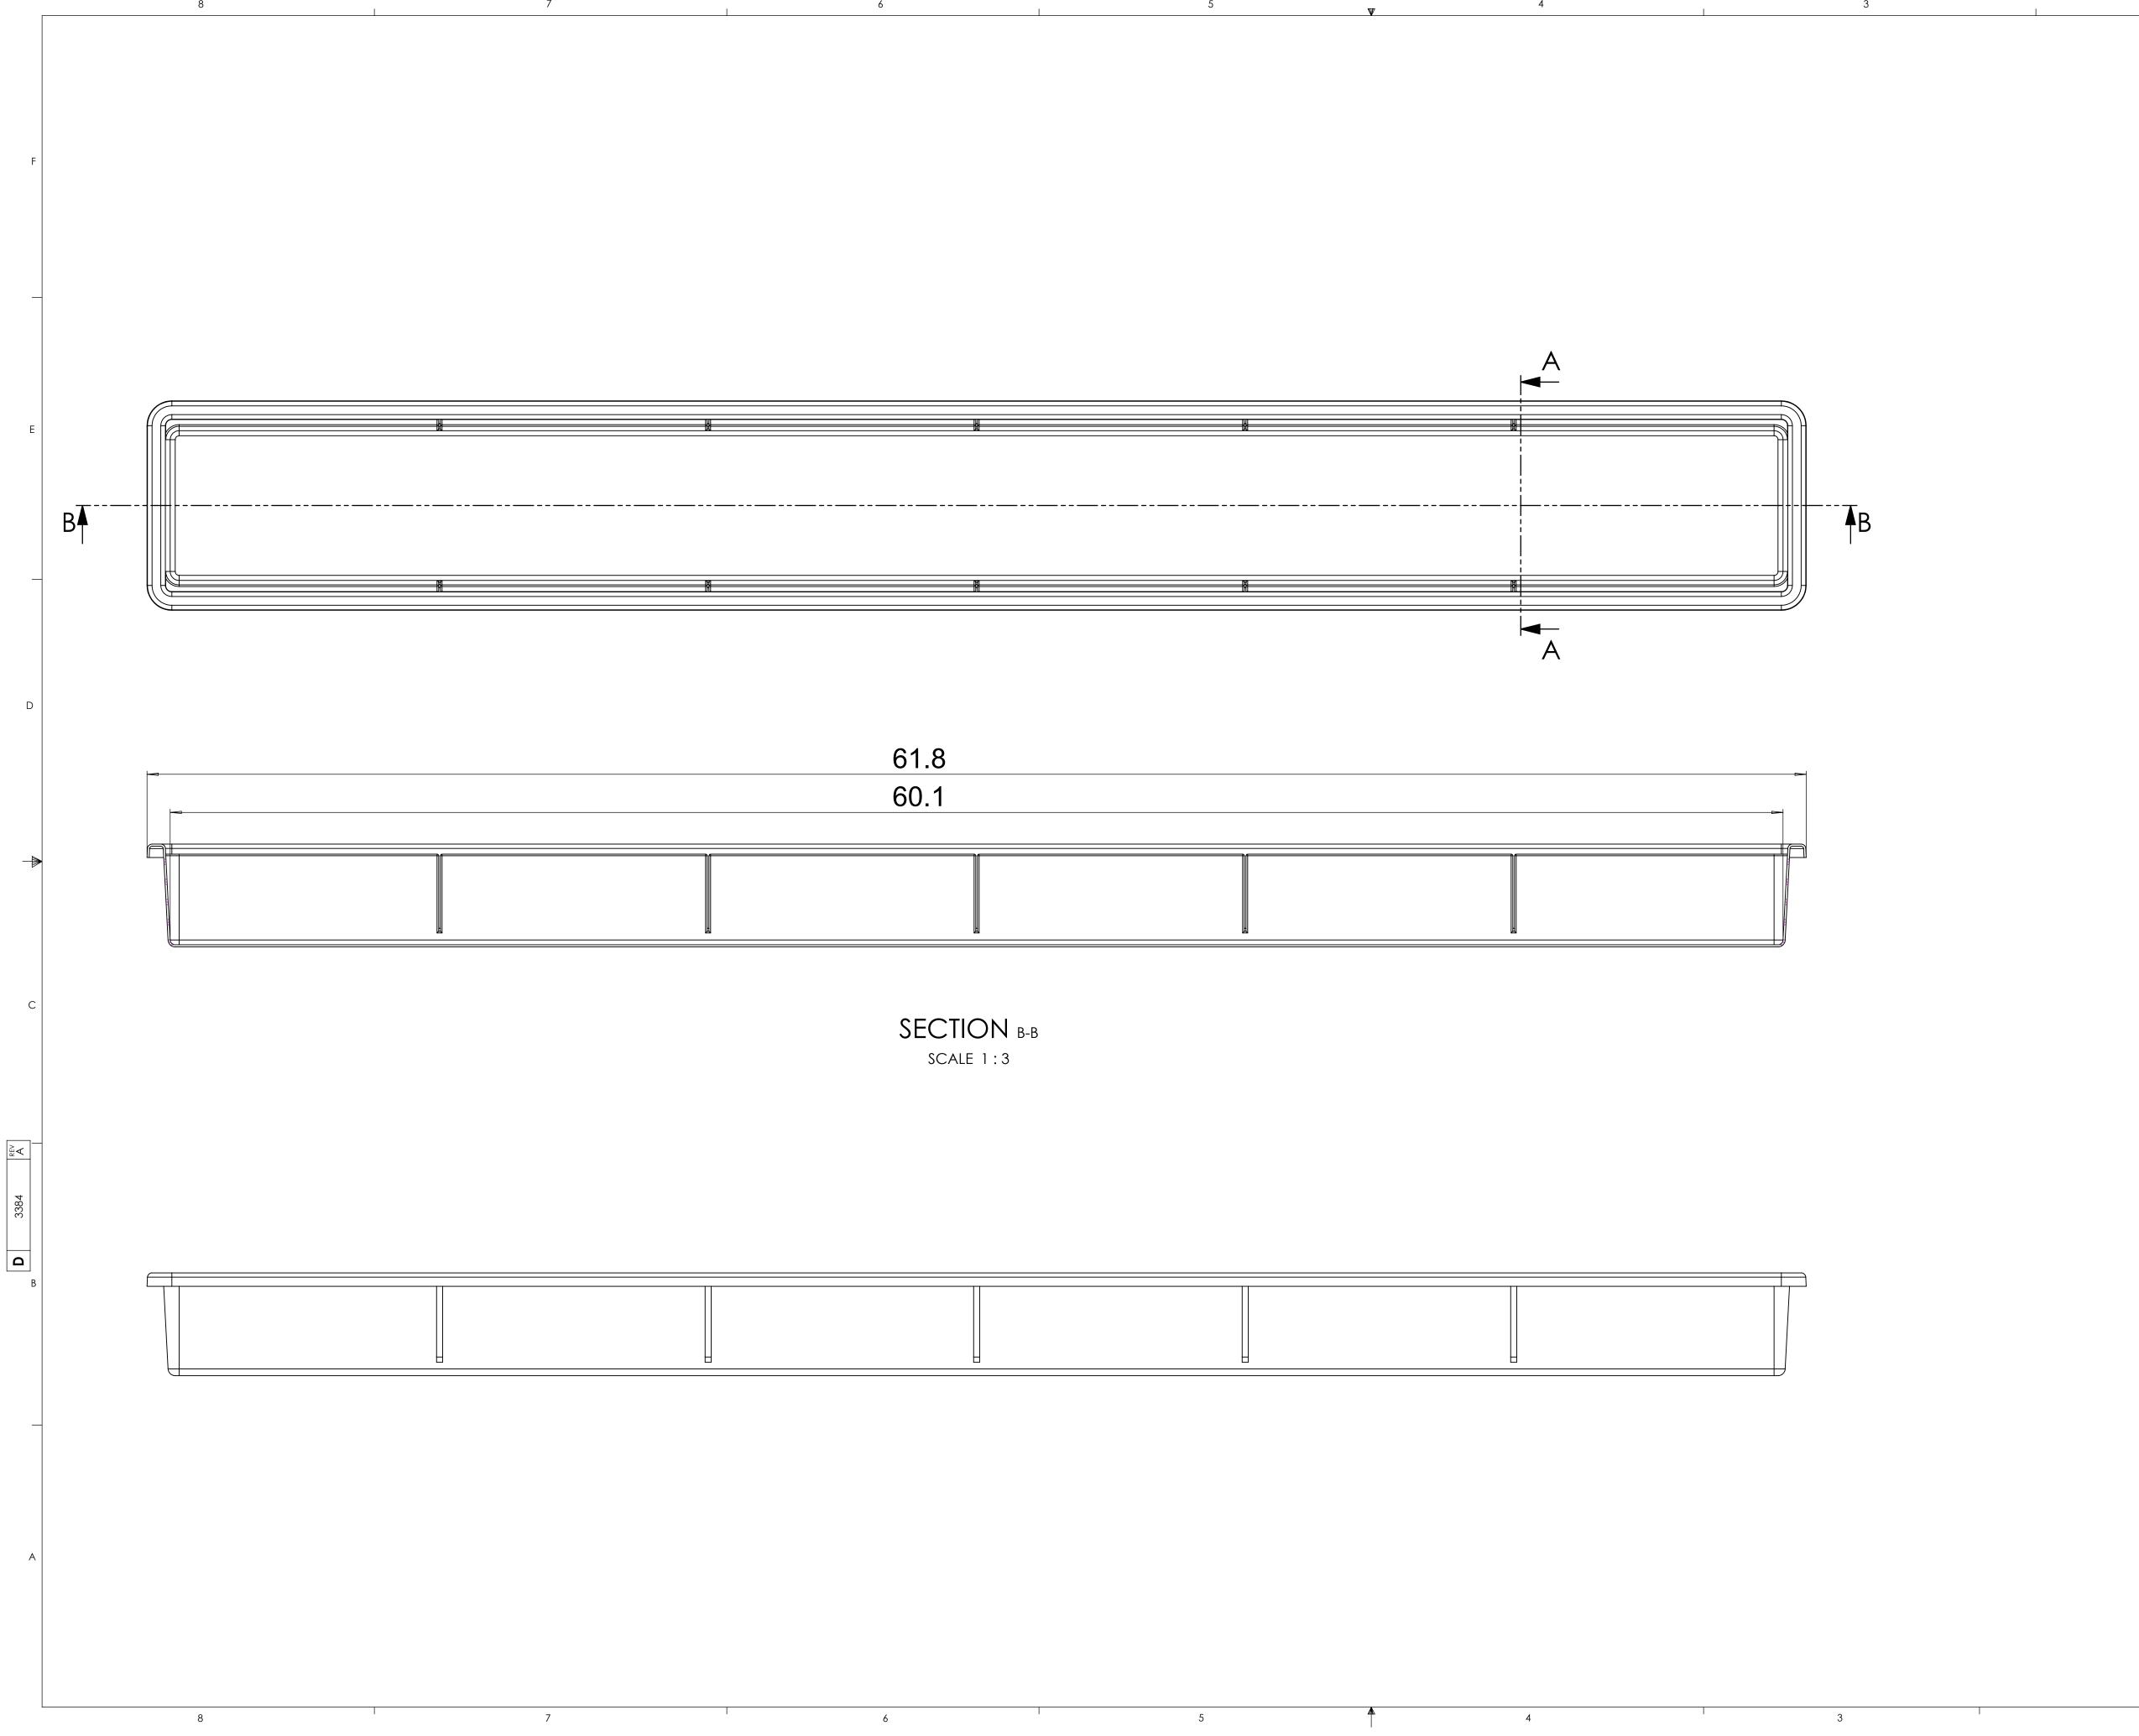

SECTION A-A SCALE 1:3

| Hoosier Plastics, Inc.  Thermoformed Plastic Products  2011 South Third St. Terre Haute, IN • Phone: (812) 232-5027 • |          |                                       |                     |  |
|-----------------------------------------------------------------------------------------------------------------------|----------|---------------------------------------|---------------------|--|
| PART NUMBER:                                                                                                          | REV<br>• | UNLESS OTHERWISE SPECIFIED            | DRAWN BY:           |  |
| 3347                                                                                                                  | Α        | DIMENSIONS ARE IN INCHES              | MJM                 |  |
| DESCRIPTION:<br>TUBE TRAY                                                                                             |          | DRAFT IS 5° DIMENSIONS TO CAVITY SIDE | DATE: 8/23/2004     |  |
| CUSTOMER:                                                                                                             |          | TOLERANCES:                           | MATERIAL:           |  |
|                                                                                                                       |          | ANGULAR: 1<br>DECIMAL: .020           | DOW 555 ABS         |  |
| CUSTOMER PART NUMBER:                                                                                                 |          | THIS DESIGN IS THE SOLE PROPERTY OF   | STOCK SIZE:         |  |
|                                                                                                                       |          | HOOSIER PLASTICS, INC                 | 3.8" x 5.5" x 60.0" |  |
| SCALE: 1:3                                                                                                            |          | UNTIL PURCHASED BY CUSTOMER           | SHEET 1 OF 2        |  |