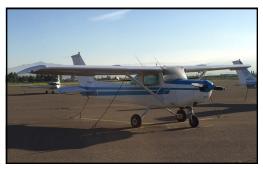

#### Cessna 152

We have 2 Cessna 152's in our fleet. This is a great basic trainer for anyone pursuing their private pilot license.

\$99.00/ hour