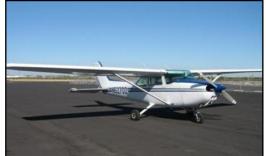

#### Cessna 172

We have 5 Cessna 172's (slightly larger than the 152). These are our most popular trainers!

\$125.00/ hour