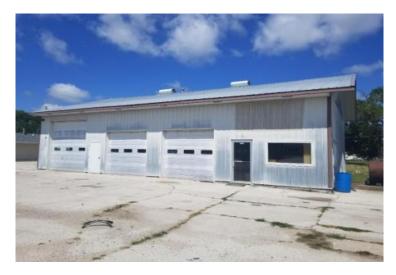

**Price:** \$129,000 Lot Size: 108' X 110'

Lot Area: 11,880 SF

Building #1: Metal Frame Shop

Approximate Age: 1983
Size: 2400 SF
Roof: Metal

Class Code: C-Commercial HVAC: Vaccum Gas Office: 384 SF

Overhead Door: Manual 12'X12'
Overhead Door: (2) Manual 10'X9'

60 40 BLDG1 [2400]

\$976

4,200 SF Concrete Parking Lots 1983

Cash/Upon Final Settlement

The following information, although believed to be accurate, is not guaranteed to be so.

Buyer should do his own inspections. We assume no liability. The measurements are estimates only.