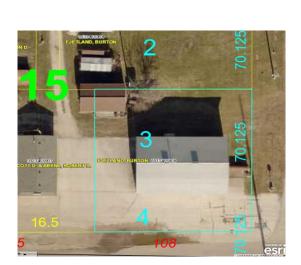

## Deborah D Vance, Broker | Michael Ryerson, Sales | Todd Swalin, Sales 515-689-3715 515-689-3728 515-689-8987

**Property Location:** 320 E Hwy 3, Goldfield

**Legal Description:** Lots 3 & 4 Exc W 24' Block 15 Liberty

**Price:** \$129,000 Lot Size: 108' X 110'

Lot Area: 11,880 SF

Building #1: Metal Frame Shop

Approximate Age: 1983
Size: 2400 SF
Roof: Metal

Class Code: C-Commercial HVAC: Vaccum Gas Office: 384 SF

Overhead Door: Manual 12'X12'
Overhead Door: (2) Manual 10'X9'

60 40 BLDG1 [2400]

\$976

4,200 SF Concrete Parking Lots 1983

Cash/Upon Final Settlement

The following information, although believed to be accurate, is not guaranteed to be so.

Buyer should do his own inspections. We assume no liability. The measurements are estimates only.